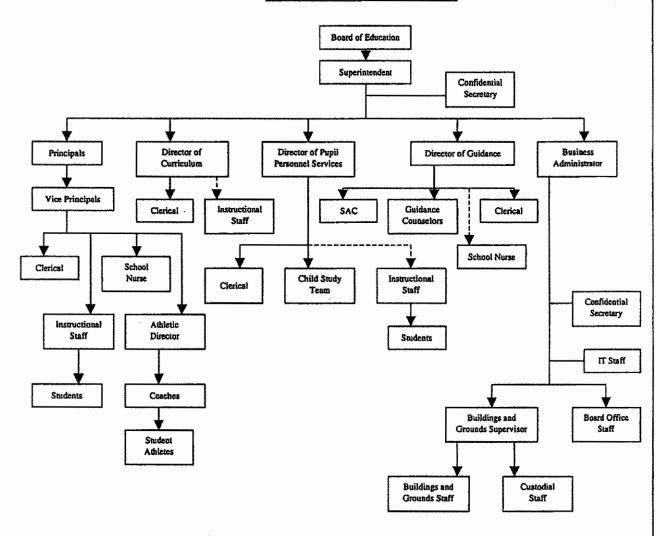

Supervising district-wide goals are a District Superintendent, School Business Administrator, Director of Curriculum, Director of Pupil Personnel and Director of Guidance. Each school has a principal and a vice-principal to oversee day-to-day operations.

### KEYPORT BOARD OF EDUCATION

ADMINISTRATION 1110/page 1 of 1 Organizational Chart

### 1110 ORGANIZATIONAL CHART

Adopted: 07 September 2011

THIS PAGE INTENTIONALLY LEFT BLANK