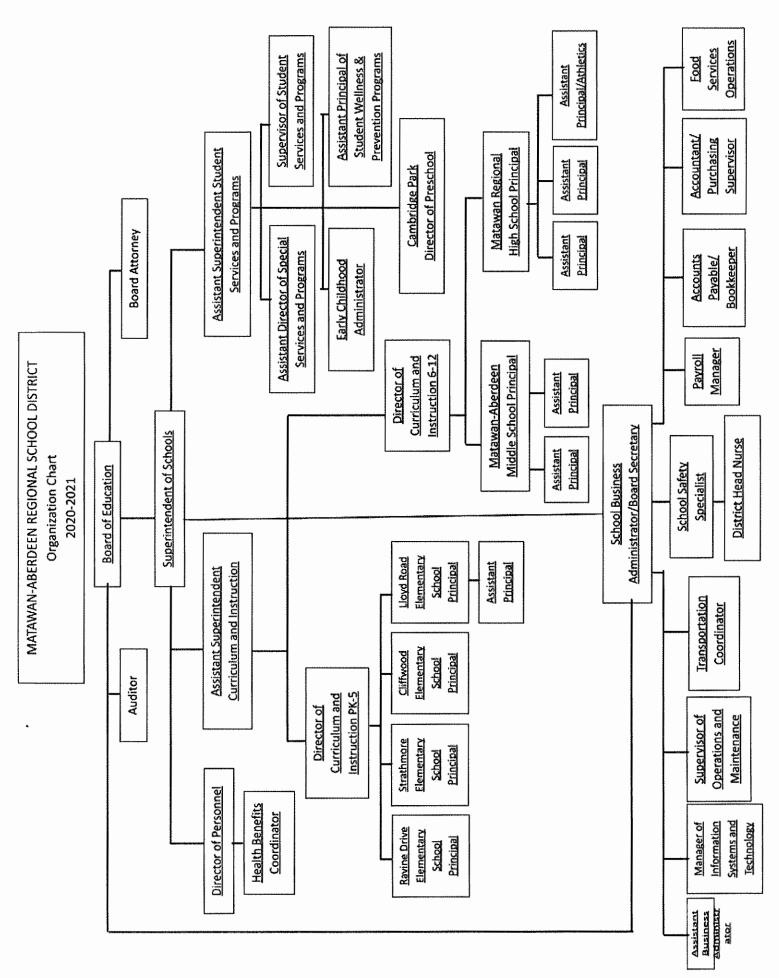

The Annual Comprehensive Financial Report is presented in four sections: introductory, financial, statistical and single audit. The introductory section includes this transmittal letter, the District's organizational chart and a list of principal officials. The finaincal section includes the general purpose financial statements and schedules, as well as the auditor's report thereon. The statistical section includes selected financial and demographic information, generally presented on a multi-year basis. The District is required to undergo an annual single audit in conformity with the provisions of the Feral Uniform Guidance and New Jersey OMB's Circular 15-08, "Single Audit Policy for Recipients of Federal Grants, State Grants and State Aid Payments." Information related to this single audit, including the auditor's report on the internal control structure and compliance with applicable laws and regulations and findings and recommendations, is included in the single audit section of this report.