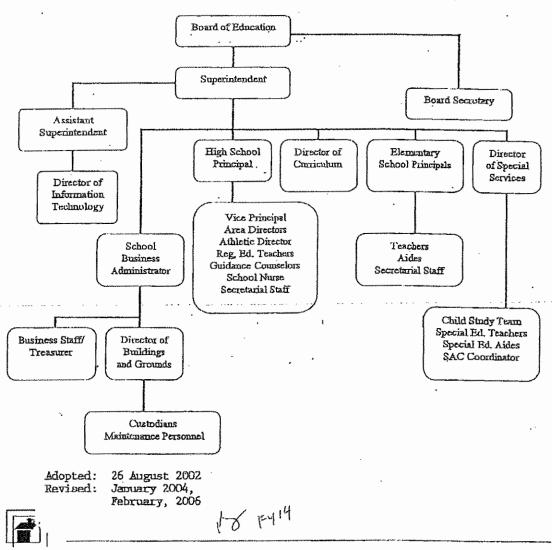

#### EMERSON BOARD OF EDUCATION

ADMINISTRATION 1110/Page 1 of 1 ORGANIZATIONAL CHART

#### 1110 ORGANIZATIONAL CHART

# BOARD OF EDUCATION OF EMERSON EMERSON, NEW JERSEY