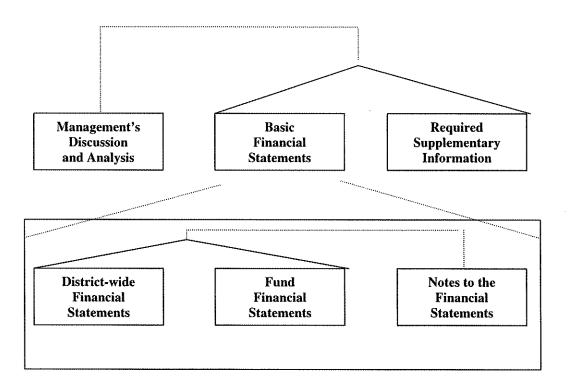

The financial statements also include notes that explain some of the information in the statements and provide more detailed data. The statements are followed by a section of required supplementary information that further explains and supports the financial statements with a comparison of the district's budget for the year. Figure A-1 shows how the various parts of this annual report are arranged and related to one another.

Figure A-1

Organization of the School District Annual Financial Report

Figure A-2 summarizes the major features of the district's financial statements, including the portion of the district's activities they cover and the types of information they contain. The remainder of this overview section of management's discussion and analysis highlights that structure and the contents of each of the statements.