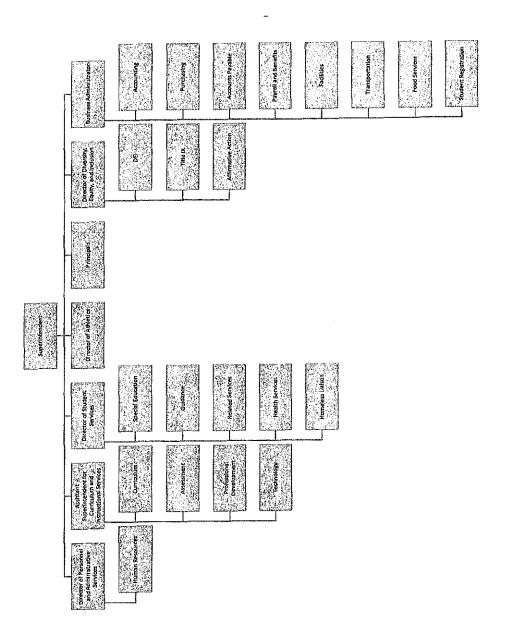

enable the reader to gain an understanding of the District's financial activities have been included.

The ACFR is presented in four sections: Introductory, Financial, Statistical and Single Audit. The Introductory section includes this transmittal letter, the district's organizational chart and a list of principal officials. The Financial section includes the general-purpose financial statements and schedules, The Management Discussion and Analysis (MD&A), and the auditor's report. The Statistical section includes selected financial and demographic information, generally presented on a multi-year basis.