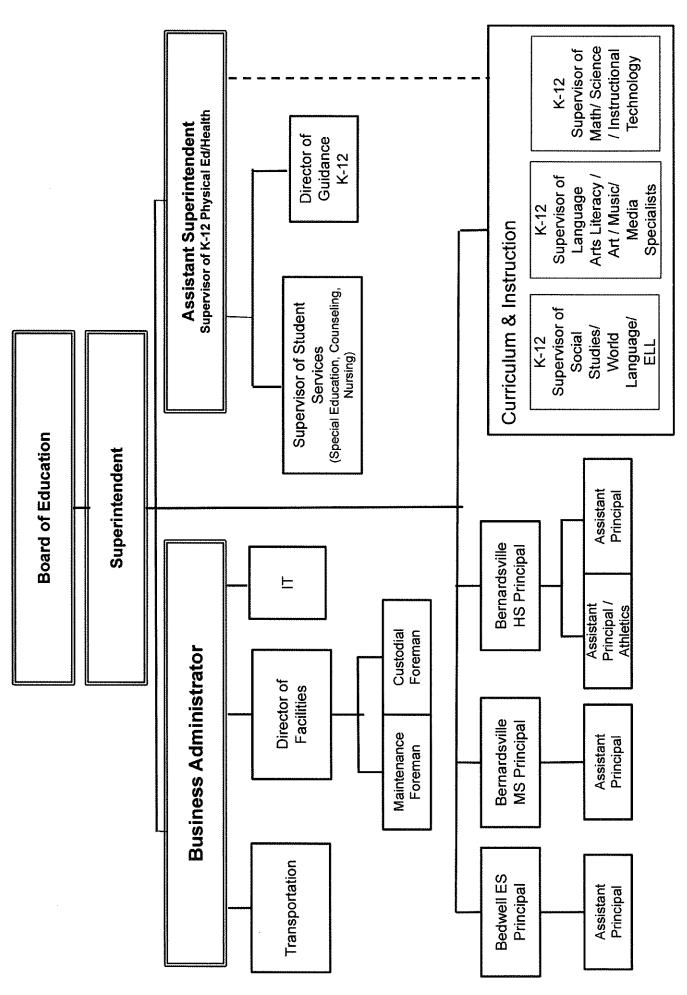

| TREASURER                                  |
| DERLYS M. GUTIERREZ, ESQ.         | ATTORNEY                                   |

## BOARD OF EDUCATION OF THE SOMERSET HILLS SCHOOL DISTRICT

#### **CONSULTANTS AND ADVISORS**

Parette Somjen Architects, LLC 439 US Highway 46 E, Suite 4 Rockaway, New Jersey 07866

#### Auditor

Suplee, Clooney and Company 308 East Broad Street Westfield, New Jersey 07090-2122

#### **Board Attorney**

Derlys M. Gutierrez, Esquire Adams, Gutierrez & Lattiboudere, LLC 1037 Raymond Blvd Suite 900 Newark, New Jersey 07102

#### **Bond Counsel**

Wilentz Goldman & Spitzer 90 Woodbridge Center Drive Suite 900, Box 10 Woodbridge, New Jersey 07095-0958

Official Depository
Peapack/Gladstone Bank
158 Rt. 206 North
PO Box 178
Gladstone, NJ 079



Approved 9.25.2019

| <b>FINA</b> | NCIA | L SEC | TION |
|-------------|------|-------|------|
|             |      |       |      |

308 East Broad Street, Westfield, New Jersey 07090-2122

Telephone 908-789-9300 Fax 908-789-8535

E-mail info@scnco.com

#### **INDEPENDENT AUDITOR'S REPORT**

Honorable President and Members of the Board of Education Somerset Hills School District County of Somerset Bernardsville, New Jersey 07924

## Report on the Audit of the Financial Statements Opinions

We have audited the accompanying financial statements of the governmental activities, the business-type activities and each major fund of the Somerset Hills School District, in the County of Somerset, State of New Jersey (the "District") as of and for the year ended June 30, 2022, and the related not