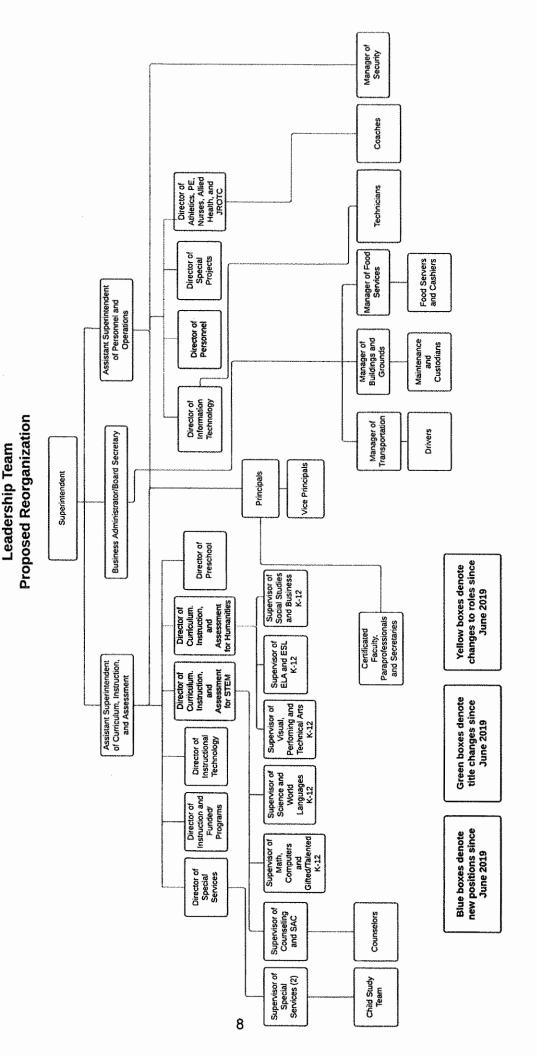

The Annual Comprehensive Financial Report is presented in four sections as follows:

- -The Introductory Section includes this transmittal letter, the District's organizational chart and a list of principal officials.
- -The Financial Section begins with the Independent Auditors' Report and includes the Management's Discussion and Analysis, the Basic Financial Statements and Notes providing an overview of the School District's financial position and operating results, and other schedules providing detailed budgetary information.
- -The Statistical Section includes selected financial and demographic information, generally presented on a multi-year basis.
- -The Single Audit Section The District is required to undergo an annual single audit in conformity with the provisions of the Single Audit Act Amendments of 1996, P.L. 104 156 and the Uniform Guidance and the New Jersey OMB's Circular 15-08, "Single Audit Policy for Recipients of Federal Grants, State Grants, and State Aid Payments." Information related to this single audit, including the auditor's report on the internal control structure and compliance with applicable laws and regulations and findings and recommendations, are included in the single audit section of this report.