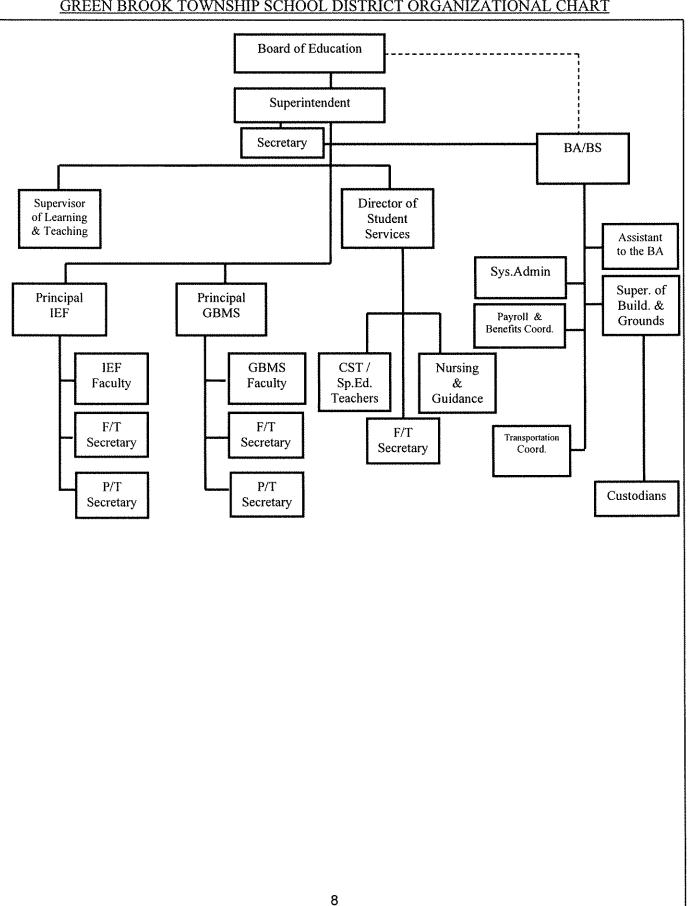

# GREEN BROOK TOWNSHIP SCHOOL DISTRICT ORGANIZATIONAL CHART

308 East Broad Street, Westfield, New Jersey 07090-2122

Telephone 908-789-9300 Fax 908-789-8535

E-mail info@scnco.com