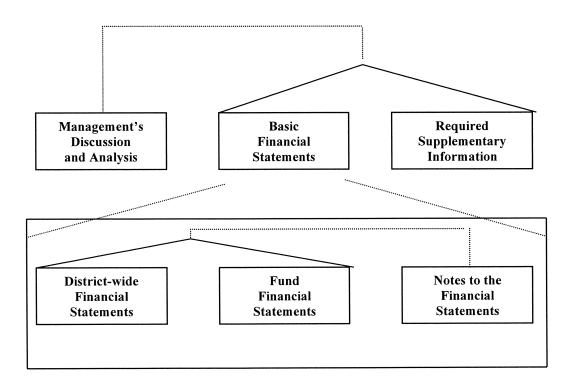

The financial statements also include notes that explain some of the information in the statements and provide more detailed data. The statements are followed by a section of required supplementary information that further explains and supports the financial statements with a comparison of the district's budget for the year. Figure A-1 shows how the various parts of this annual report are arranged and related to one another.

Figure A-1

Organization of the School District Annual Financial Report

Figure A-2 summarizes the major features of the district's financial statements, including the portion of the district's activities they cover and the types of information they contain. The remainder of this overview section of management's discussion and analysis highlights that structure and the contents of each of the statements.