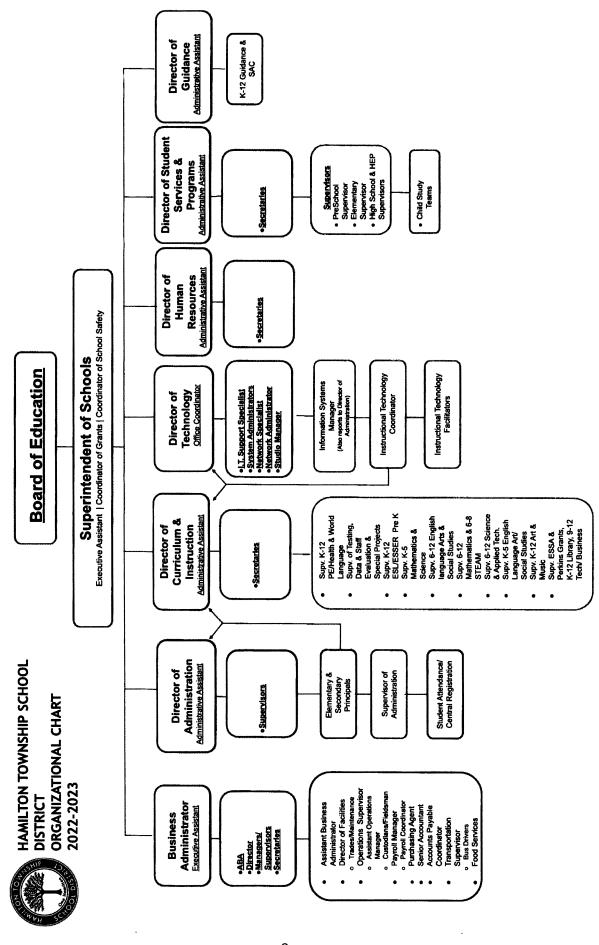

This Comprehensive Annual Financial Report is presented in four sections: introductory, financial, statistical and single audit. The introductory section includes this letter of transmittal, the District's organizational chart and a list of principal officials. The financial section includes Management's Discussion & Analysis, the basic financial statements, required supplemental information and other supplemental information, as well as the auditor's report thereon. The statistical section includes selected financial and demographic information, generally presented on a multi-year comparative basis. The single audit section includes the auditor's report on the internal control structure and compliance with applicable laws and regulations and findings and recommendations. The District is required to undergo an annual single audit in conformity with the provisions of the Title 2 U.S. Code of Federal Regulations Part 200, Uniform Administrative Requirements, Cost Principals, and Audit Requirements for Federal Awards (Uniform Guidance) and the standards applicable to financial audits contained in Government Auditing Standards, issued by the State of New Jersey OMB Circular 15-08, Single Audit Policy for Recipients of Federal Grants, State Grants and State Aid Payments. Information related to this single audit, including the auditor's report on the internal control structure and compliance with applicable laws and regulations and findings and recommendations, is included in the single audit section of this report.