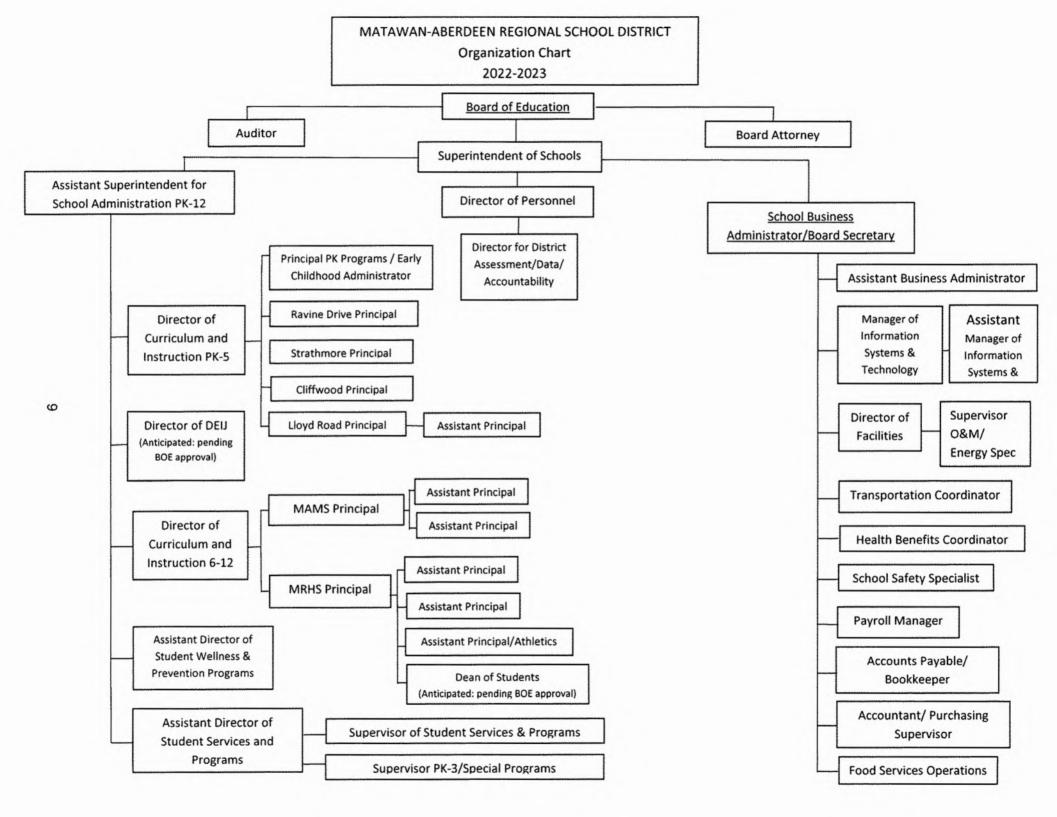

The Annual Comprehensive Financial Report is presented in four sections: introductory, financial, statistical and single audit. The introductory section includes this transmittal letter, the District's organizational chart and a list of principal officials. The financial section includes the general purpose financial statements and schedules, as well as the auditor's report thereon. The statistical section includes selected financial and demographic information, generally presented on a multi-year basis. The District is required to undergo an annual single audit in conformity with the provisions of the Federal Uniform Guidance and New Jersey OMB's Circular 15-08, "Single Audit Policy for Recipients of Federal Grants, State Grants and State Aid Payments." Information related to this single audit, including the auditor's report on the internal control structure and compliance with applicable laws and regulations and findings and recommendations, is included in the single audit section of this report.

#### **Other Officials**

Dr. Joseph G. Majka, Superintendent of Schools

Ms. Lindsey Case, School Business Administrator/Board Secretary

Ms. Nelyda Perez, Assistant Superintendent of Schools

Mr. Michael Liebmann, Director of Personnel

Mr. Sean Boyce, Treasurer of School Monies