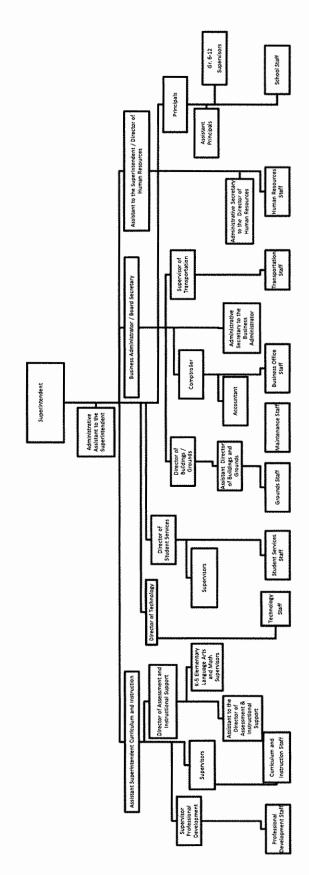

> PNC Bank 359 Georges Road Dayton, NJ 08810

TD Bank North 1 Royal Road, Suite 1 Flemington, NJ 08822

Wells Fargo Bank 3510 Route 27 Kendall Park, NJ 08831

South Brunswick Board of Education 2022-2023 Organizational Chart