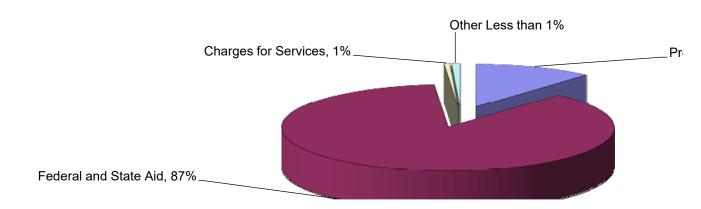

### **Governmental Activities**

Property taxes made up 12 percent of revenues for governmental activities for the City of Vineland School District for year 2023. The District's total revenues were \$240,470,632.78 for the year ended June 30, 2023. Federal, state, and local grants accounted for 87 percent of revenue.