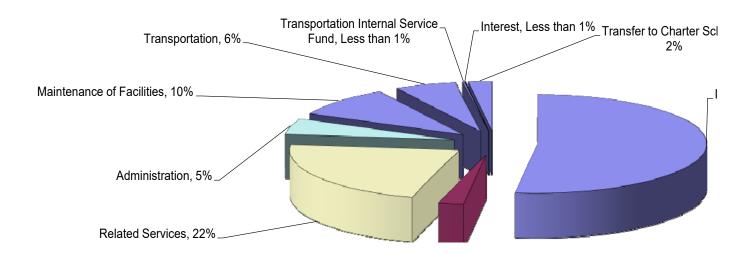

### SOURCES OF REVENUE FOR 2023

The total cost of all program and services was \$228,668,972.04. Instruction comprises 52 percent of District expenses.

|                                           | Table 3<br>2023           | -                       | 2022                      |                         |  |  |
|-------------------------------------------|---------------------------|-------------------------|---------------------------|-------------------------|--|--|
| -                                         | Total Cost of<br>Services | Net Cost of<br>Services | Total Cost of<br>Services | Net Cost of<br>Services |  |  |
| Instruction \$<br>Support Services:       | 119,070,348.91 \$         | 90,569,843.55 \$        | 125,220,582.38 \$         | 88,513,088.35           |  |  |
| Tuition                                   | 5,525,392.16              | 5,525,392.16            | 5,852,677.91              | 5,852,677.91            |  |  |
| Related Services Pupils and Instructional | 51,020,921.94             | 23,340,794.63           | 53,716,106.73             | 17,314,910.59           |  |  |
| General & School Administration & Centra  | 11,864,495.40             | 11,931,393.22           | 11,892,224.33             | 10,756,682.27           |  |  |
| Maintenance of Facilities                 | 22,342,987.92             | 22,447,477.46           | 18,443,793.63             | 16,707,323.39           |  |  |
| Pupil Transportation                      | 13,290,404.15             | 13,374,259.11           | 13,681,328.77             | 12,374,952.12           |  |  |
| Internal Service Fund                     | 431,648.68                | 431,648.68              | 7,156,871.39              | (96,662.95)             |  |  |
| Interest                                  | 86,176.88                 | 86,176.88               | 46,809.77                 | 46,809.77               |  |  |
| Capital Grants                            | -                         | (12,666,009.33)         | -                         | -                       |  |  |
| Transfer to Charter Schools               | 5,036,596.00              | 5,036,596.00            | 4,845,084.00              | 4,845,084.00            |  |  |
| Total Expenses \$                         | 228,668,972.04 \$         | 160,077,572.36 \$       | 240,855,478.91 \$         | 156,314,865.45          |  |  |

Instruction expenses include activities directly dealing with the teaching of pupils and the interaction between teacher and student, including extracurricular activities.

Tuition is predominately made up of charges for private schools for disabled students.

Related Services for Pupils and instructional staff includes the activities involved with assisting staff with the content and process of teaching to students, including curriculum and staff development.

General administration, school administration, and Central Services include expenses associated with administrative and financial supervision of the District.

Operation and maintenance of facilities involve keeping the school grounds, buildings, and equipment in an effective working condition.

Pupil transportation includes activities involved with the conveyance of students to and from school, as well as to and from school activities, as provided by State law.