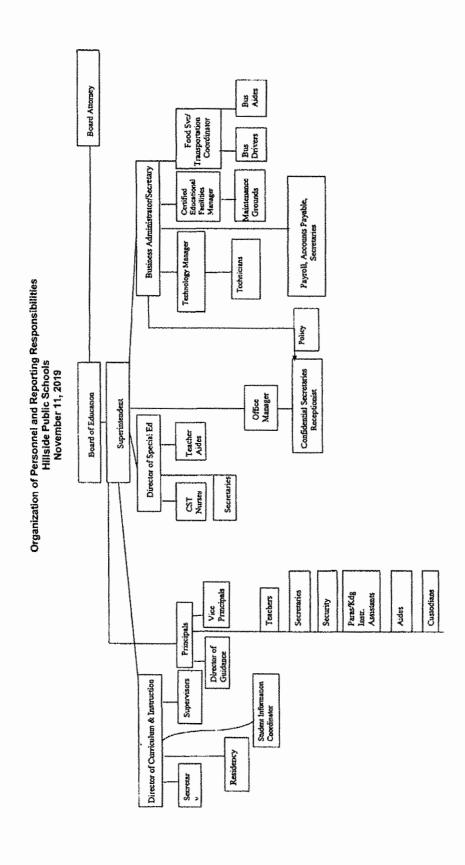

The annual comprehensive financial report is presented in four sections: introductory, financial, statistical, and single audit. The introductory section includes this transmittal letter, the district's organizational chart, and a list of principal officials. The financial section includes the basic financial statements, required supplementary information, and the auditor's report. The financial section also includes Management's Discussion and Analysis, which is an overview of the District's current financial status and future outlook.