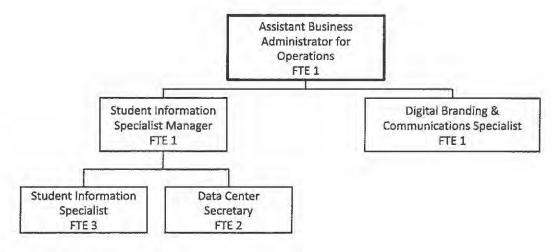

## **OPERATIONS**

| POSITION                                        | FTE |
|-------------------------------------------------|-----|
| Assistant Business Administrator for Operations | 1   |
| Student Information Specialist Manager          | 1   |
| Student Information Specialist                  | 3   |
| Secretary, Data Center                          | 2   |
| Digital Branding and Communications Specialist  | 1   |
| TOTAL                                           | 8   |