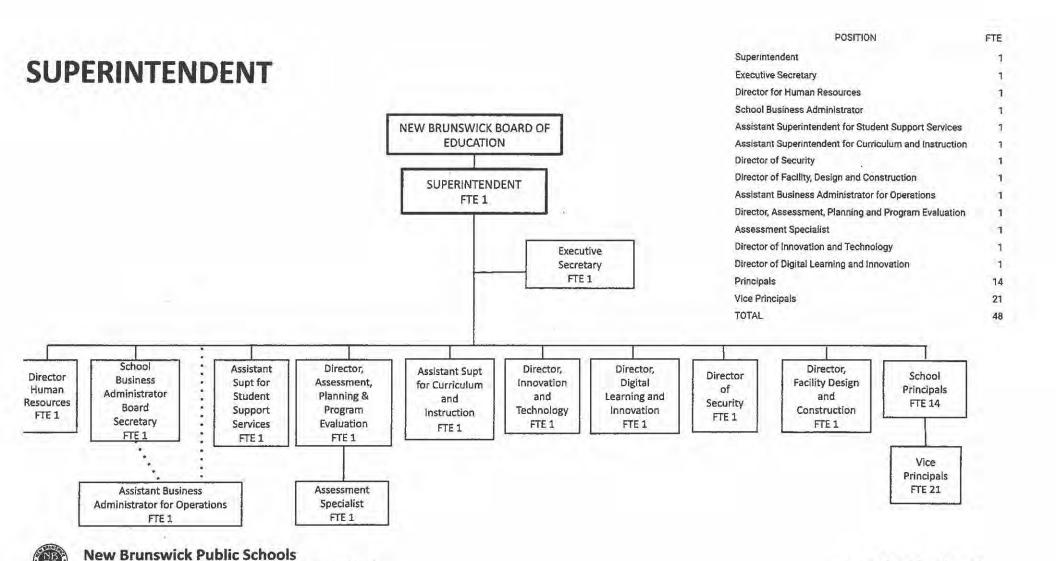

## ORGANIZATION CHART

Dr. Aubrey A. Johnson, Superintendent of Schools Zuleima Perez. Director of Human Resources Rhonda Taha, PHR, SHRM – CP. HR Specialist – Certification/Compliance

www.nbpschools.net