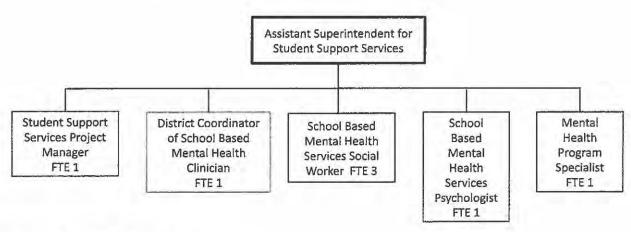

## STUDENT SUPPORT SERVICES-WISE (PUPIL PERSONNEL SERVICES)

| POSITION                                                     | FTE |
|--------------------------------------------------------------|-----|
| District Coordinator of School Based Mental Health Clinician | 1   |
| Student Support Services Project Manager                     | 1   |
| School Based Mental Health School Psychologist               | 1   |
| School Based Mental Health School Social Worker              | 3   |
| Mental Health Program Specialist                             | 1   |
| TOTAL                                                        | 7   |