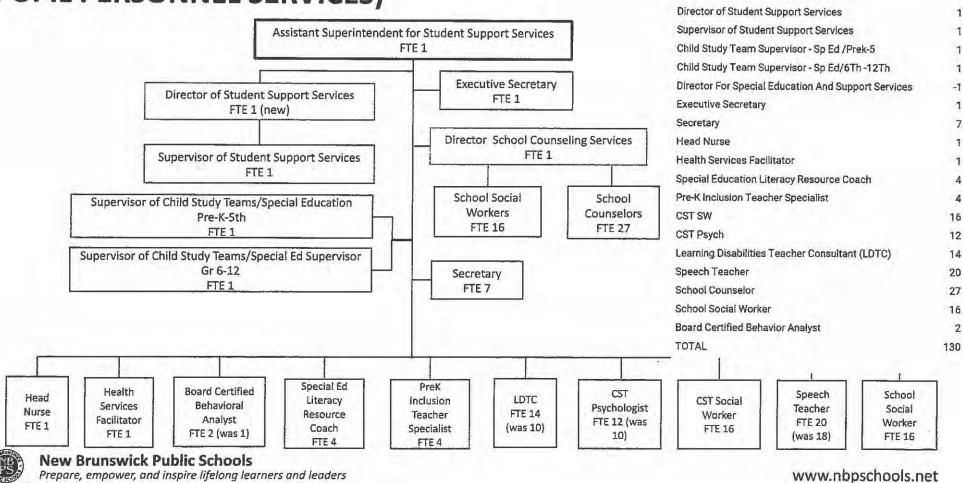

## STUDENT SUPPORT SERVICES (PUPIL PERSONNEL SERVICES)

POSITION

Assistant Superintendent for Student Support Services

Director of School Counseling Services

FTE

1

## STUDENT SUPPORT SERVICES-WISE (PUPIL PERSONNEL SERVICES)

| POSITION                                                     | FTE |
|--------------------------------------------------------------|-----|
| District Coordinator of School Based Mental Health Clinician | 1   |
| Student Support Services Project Manager                     | 1   |
| School Based Mental Health School Psychologist               | 1   |
| School Based Mental Health School Social Worker              | 3   |
| Mental Health Program Specialist                             | 1   |
| TOTAL                                                        | 7   |