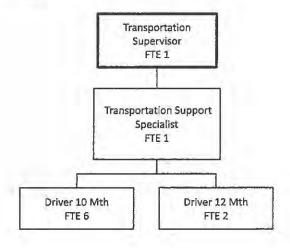

## **TRANSPORTATION**

| POSITION                          | FTE |
|-----------------------------------|-----|
| Transportation Supervisor         | 1   |
| Transportation Support Specialist | 1   |
| Driver 10 Mth                     | 6   |
| Driver 12 Mth                     | 2   |
| TOTAL                             | 8   |