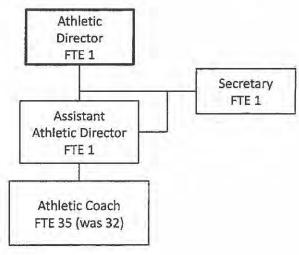

## **ATHLETICS**

| POSITION                    | FTE |
|-----------------------------|-----|
| Athletic Director           | 1   |
| Assistant Athletic Director | 1   |
| Secretary                   | 1   |
| Athletic Coach              | 35  |
| TOTAL                       | 38  |