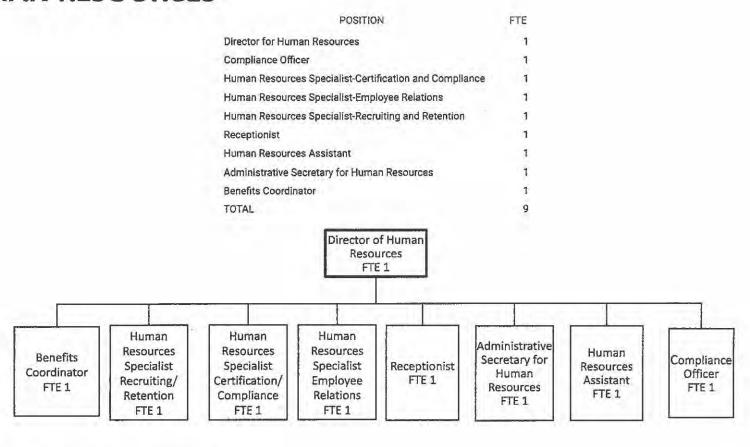

## **HUMAN RESOURCES**

New Brunswick Public Schools
Prepare, empower, and inspire lifelong learners and leaders