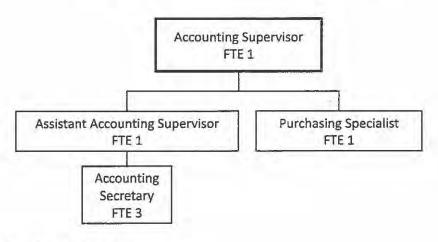

## **ACCOUNTING**

| POSITION                        | FTE |
|---------------------------------|-----|
| Accounting Supervisor           | 1   |
| Assistant Accounting Supervisor | 1   |
| Purchasing Specialist           | 1   |
| Accounting Secretary            | 4   |
| TOTAL                           | 7   |