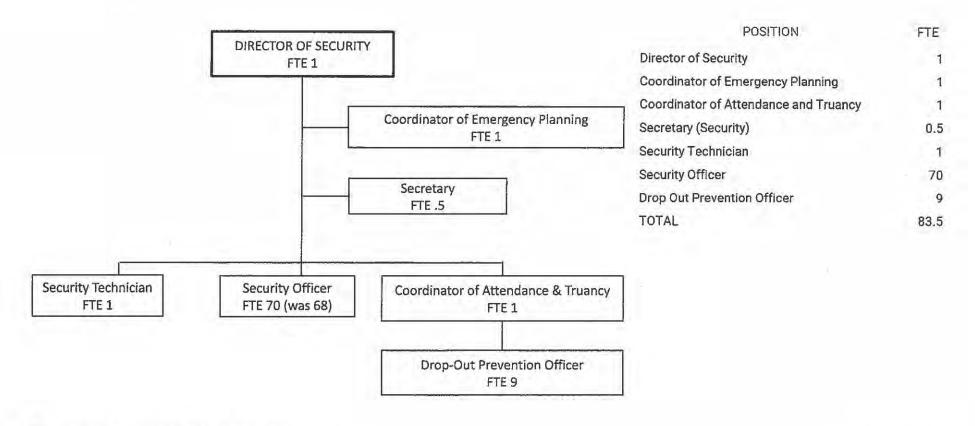

## **SECURITY**

New Brunswick Public Schools
Prepare, empower, and inspire lifelong learners and leaders