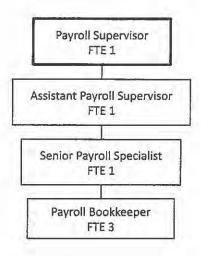

## **PAYROLL**

| POSITION                     | FTE |
|------------------------------|-----|
| Payroll Supervisor           | 1   |
| Assistant Payroll Supervisor | 1   |
| Senior Payroll Specialist    | 1   |
| Payroll Bookkeeper           | 3   |
| TOTAL                        | 6   |