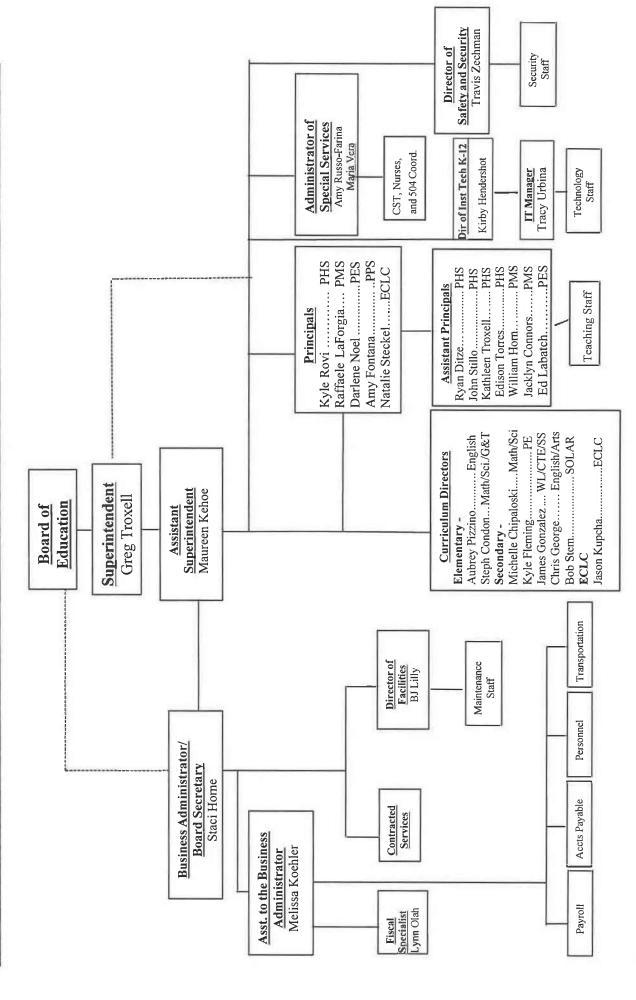

#### INTRODUCTORY SECTION

|    |            |                                                                                             | <u>Page</u> |
|----|------------|---------------------------------------------------------------------------------------------|-------------|
|    | Letter o   | f Transmittal                                                                               | 1           |
|    | Organiz    | ational Chart                                                                               | 2           |
|    |            | of Officials                                                                                | 3           |
| В. | Consult    | ants and Advisors                                                                           | 4           |
|    |            | FINANCIAL SECTION                                                                           |             |
|    | Indepe     | ndent Auditor's Report                                                                      | 7-9         |
|    | _          | ed Supplementary Information – Part I<br>ement's Discussion and Analysis                    | 11-18       |
|    | Basic F    | inancial Statements                                                                         |             |
| A. | District-  | -Wide Financial Statements:                                                                 |             |
|    | A-1        | Statement of Net Position                                                                   | 21          |
|    | A-2        | Statement of Activities                                                                     | 22          |
| B. | Fund Fi    | nancial Statements:                                                                         |             |
|    | Govern     | mental Funds:                                                                               |             |
|    | B-1        | Balance Sheet                                                                               | 24          |
|    | B-2        | Statement of Revenues, Expenditures and Changes in Fund Balance                             | 25          |
|    | B-3        | Reconciliation of the Statement of Revenues, Expenditures and Changes in                    |             |
|    | D :        | Fund Balances of Governmental Funds to the Statement of Activities                          | 26          |
|    | -          | ary Funds:                                                                                  | 27          |
|    | B-4<br>B-5 | Statement of Net Position  Statement of Payarayas Evanges and Changes in Fund Net Position  | 27<br>28    |
|    | B-6        | Statement of Revenues, Expenses and Changes in Fund Net Position<br>Statement of Cash Flows | 28<br>29    |
|    |            | ry Funds:                                                                                   | 29          |
|    | B-7        | Statement of Fiduciary Net Position                                                         | N/A         |
|    | B-8        | Statement of Changes in Fiduciary Net Position                                              | N/A         |
|    | Notes to   | o the Financial Statements                                                                  | 31-61       |
|    | Require    | ed Supplementary Information – Part II                                                      |             |
| C. | Budgeta    | ary Comparison Schedules:                                                                   |             |
|    | C-1        | Budgetary Comparison Schedule - General Fund                                                | 64-69       |
|    | Cla        | Combining Schedule of Revenues, Expenditures and Changes                                    |             |
|    |            | in Fund Balance – Budget and Actual                                                         | 70-74       |
|    | C-1b       | Community Block Development Grant (CDBG) – Budget and Actual                                | N/A         |
|    | C-2        | Budgetary Comparison Schedule - Special Revenue Fund                                        | 75-76       |
|    |            | Required Supplementary Information - Part II                                                |             |
|    | C-3        | Budget-to-GAAP Reconciliation                                                               | 77          |