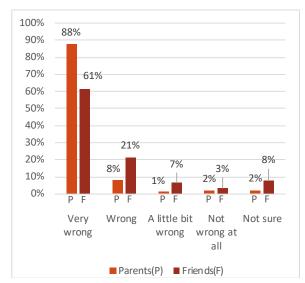

#### Alcohol

How much do you think people risk harming themselves if they have five or more drinks of alcohol once or twice a week?

How wrong do your parents and friends feel it would be for you have one or two drinks of alcohol nearly every day?