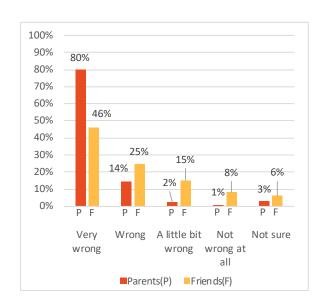

# Cigarette Smoking

How much do you think people risk harming themselves if they smoke one or more packs of cigarettes per day?

How wrong do your parents and friends feel it would be for you to smoke cigarettes?