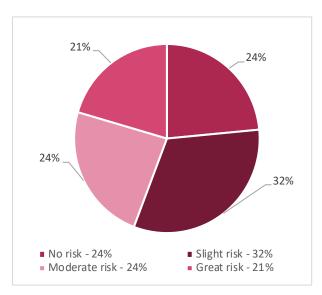

# Cigarette Smoking

How much do you think people risk harming themselves if they smoke one or more packs of cigarettes per day?

How wrong do your parents and friends feel it would be for you to smoke cigarettes?