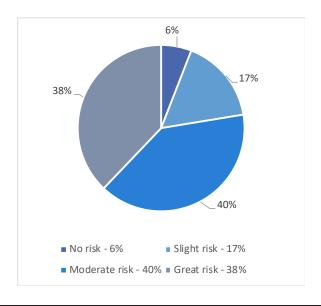

#### Alcohol

How much do you think people risk harming themselves if they have five or more drinks of alcohol once or twice a week?

How wrong do your parents and friends feel it would be for you have one or two drinks of alcohol nearly every day?