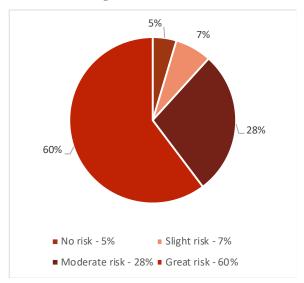

#### Alcohol

How much do you think people risk harming themselves if they have five or more drinks of alcohol once or twice a week?

How wrong do your parents and friends feel it would be for you have one or two drinks of alcohol nearly every day?