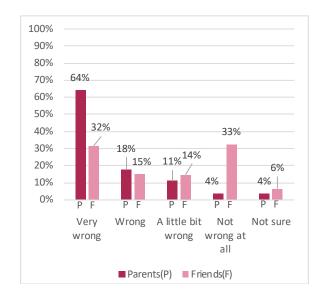

# Cigarette Smoking

How much do you think people risk harming themselves if they smoke one or more packs of cigarettes per day?

How wrong do your parents and friends feel it would be for you to smoke cigarettes?