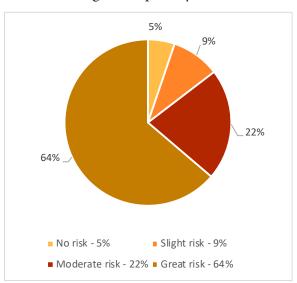

# Cigarette Smoking

How much do you think people risk harming themselves if they smoke one or more packs of cigarettes per day?

How wrong do your parents and friends feel it would be for you to smoke cigarettes?