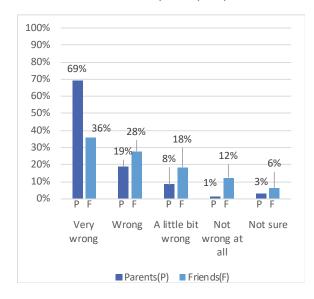

#### Alcohol

How much do you think people risk harming themselves if they have five or more drinks of alcohol once or twice a week?

How wrong do your parents and friends feel it would be for you have one or two drinks of alcohol nearly every day?