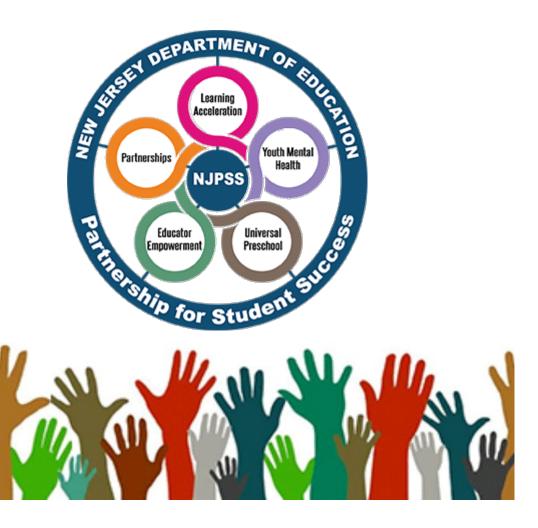

# Agenda

- Overview of NJPSS
- Learning Acceleration
- Partnerships
- Educator Empowerment
- Universal Preschool
- Youth Mental Health

#### Overview of NJPSS

- System of supports and programs for students and educators leveraged at the local level
- Locally-determined and locally-driven model that incorporates robust partnerships at its core
- Various community-based groups providing services and supports to our students, educators and schools