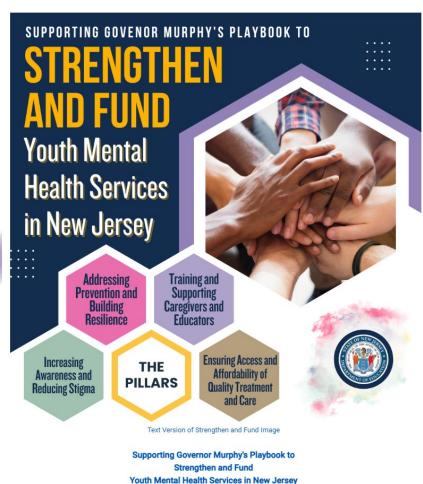

#### Youth Mental Health

- StrongerConnectionsGrant
- School Based
   Mental Health
   Services
   (SBMHS) Grant

@NewJerseyDOE

@newjerseydoe

Thank You!

New Jersey Department of Education

New Jersey Department of Education