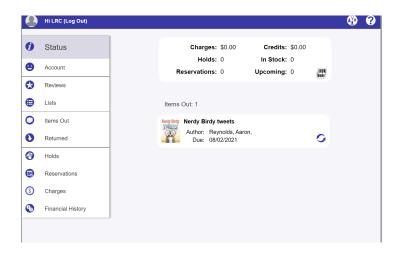

### Patron Account

**Patron Account** allows patrons online access to their LRC-North accounts. Patrons can access their barcode/membership number, renew items, and update personal information.

П

Bulletin Board are virtual boards with notices for your library and upcoming events. Bulletins may also contain links to outside URLs.