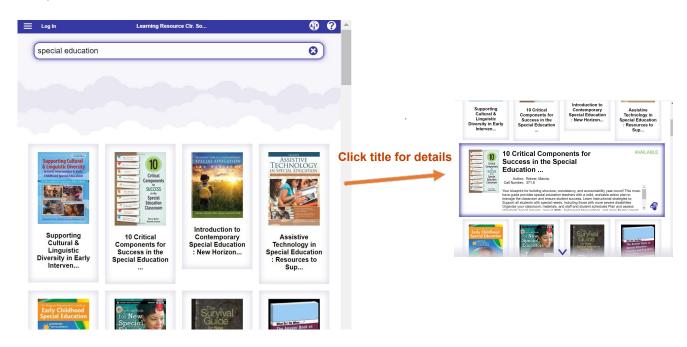

### **Q** List Search

The advanced features of the Search interface help you to locate books and other available library materials.

#### **Performing a Search**

As you type, Alexandria will start returning the most relevant results immediately.

After a search, the **Results List** appears with useful tools that help you narrow down results using postsearch filters and add found titles to **Saved Lists**.