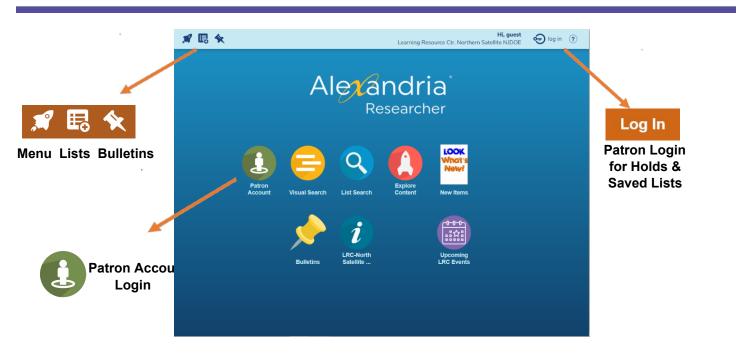

# RESEARCHER

Researcher is a collection of robust, visually engaging, and intuitive library search interfaces.

### Patron Account

**Patron Account** allows patrons online access to their LRC-North accounts. Patrons can access their barcode/membership number, renew items, and update personal information.

П

Bulletin Board are virtual boards with notices for your library and upcoming events. Bulletins may also contain links to outside URLs.