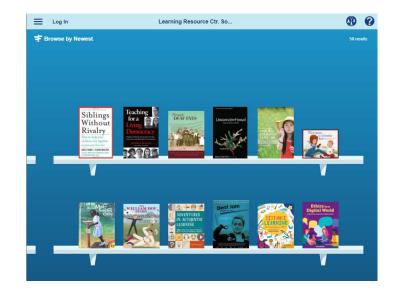

The results that are returned from an Explore-based search look exactly the same as those from a standard search.

An engaging way to display items in a shelf view, no searching required! Patrons can choose the highlighted items by using **Browse by Newest** - view up to 50 of the most recently added titles to your library that have been added in the last 180 days.