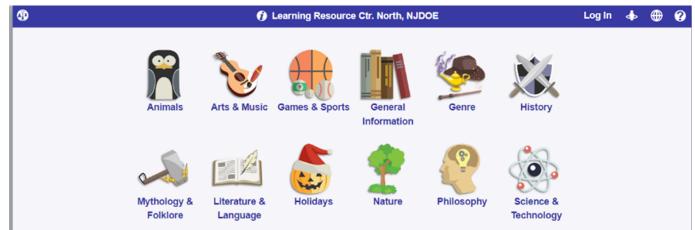

## 🜔 Explore

**Explore** is a visually engaging graphical interface that uses large, clickable icons to locate items in your collection.

### **EXPLORE PANES**

To search using the Explore interface, click on one of the picture-buttons. Some of these buttons will perform instant searches; others will take you new panes, and some can even open outside websites in a new tab of your web browser.