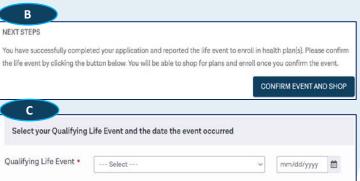

Review Results & Report
Qualifying Life Event (if needed)

After submitting your application, review your eligibility results and go to the account dashboard. Under Next Steps, you will either see:

- A "Change Plans" button if you have automatically qualified for a Special Enrollment Period based on your updated application information (see A); or,
- A "Confirm Event and Shop" button to provide more information about your Qualifying Life Event (see B). Select the Qualifying Life Event that applies to you and provide any requested dates (see C). If you qualify, you will see "Change Plans" (see A).