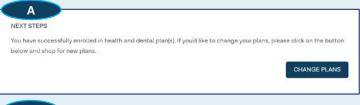

Review Results & Report
Qualifying Life Event (if needed)

After submitting your application, review your eligibility results and go to the account dashboard. Under Next Steps, you will either see:

- A "Change Plans" button if you have automatically qualified for a Special Enrollment Period based on your updated application information (see A); or,
- A "Confirm Event and Shop" button to provide more information about your Qualifying Life Event (see B). Select the Qualifying Life Event that applies to you and provide any requested dates (see C). If you qualify, you will see "Change Plans" (see A).

#### Change Health Plan (if needed)

Once you see the "Change Plans" button, choose a health plan within the timeframe on your account dashboard (usually 60 days from your reported life event).

**5** 