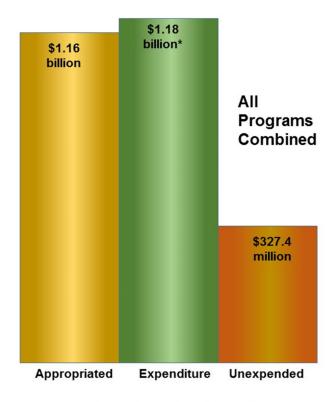

#### Conservation Lands Preserved

The Garden State Preservation Trust has functioned as the financial gatekeeper for conservation agencies whose dedicated, innovative staffs have operated the largest state-based land conservation program in the history of the United States.

There are many ways to tell these stories but on the following pages they are told by statistics – acres preserved in each town and county. Over the course of the past 20 years these acquisitions taken in total have exceeded the size of Grand Canyon National Park.

The first section compiles acreage preservation statistics for the past 20 years under the GSPT.

The next section concentrates on the parks, forests and wildlife refuge lands acquired and preserved through the Green Acres program by State Acquisition as well as by grants administered by the Office of Green Acres to counties, municipal governments and nonprofit land trusts.

The third section compiles statistics for the 35-year history of easement acquisition through the Farmland Preservation program. In these projects, the threat of sprawl development is removed through the purchase of agricultural easements on the land. The result is the farmland remains in private hands but is restricted to agricultural use.