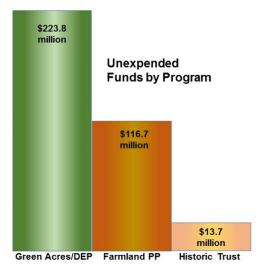

#### Conservation Lands Preserved

The Garden State Preservation Trust has functioned as the financial gatekeeper for conservation agencies whose dedicated, innovative staffs have operated the largest state-based land conservation program in the history of the United States.

There are many ways to tell these stories but on the following pages they are told by statistics – acres preserved in each town and county. Over the course of the past 20 years these acquisitions taken in total have exceeded the size of Grand Canyon National Park.

The first section compiles acreage preservation statistics for the past 20 years under the GSPT.

The next section concentrates on the parks, forests and wildlife refuge lands acquired and preserved through the Green Acres program by State Acquisition as well as by grants administered by the Office of Green Acres to counties, municipal governments and nonprofit land trusts.

The third section compiles statistics for the 35-year history of easement acquisition through the Farmland Preservation program. In these projects, the threat of sprawl development is removed through the purchase of agricultural easements on the land. The result is the farmland remains in private hands but is restricted to agricultural use.