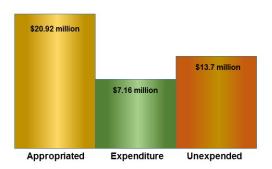

#### Conservation Lands Preserved

The Garden State Preservation Trust has functioned as the financial gatekeeper for conservation agencies whose dedicated, innovative staffs have operated the largest state-based land conservation program in the history of the United States.

There are many ways to tell these stories but on the following pages they are told by statistics – acres preserved in each town and county. Over the course of the past 20 years these acquisitions taken in total have exceeded the size of Grand Canyon National Park.