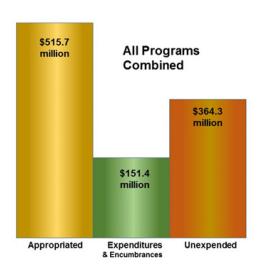

#### Conservation Lands Preserved

The Garden State Preservation Trust has functioned as the financial gatekeeper for conservation agencies whose dedicated, innovative staffs have operated the largest state-based land conservation program in the history of the United States.

There are many ways to tell these stories but on the following pages they are told by statistics – acres preserved in each town and county. Over the course of the past 20 years these acquisitions taken in total have exceeded the size of Grand Canyon National Park.

The first section compiles acreage preservation statistics for the past 20 years under the GSPT.

The next section concentrates on the parks, forests and wildlife refuge lands acquired and preserved through the Green Acres program by State Acquisition as well as by grants administered by the Office of Green Acres to counties, municipal governments and nonprofit land trusts.

The third section compiles statistics for the 35-year history of easement acquisition through the Farmland Preservation program. In these projects, the threat of sprawl development is removed through the purchase of agricultural easements on the land. The result is the farmland remains in private hands but is restricted to agricultural use.