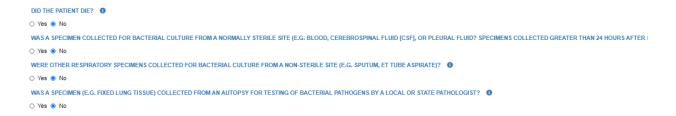

3. To modify the survey, click "Edit Questionnaire Information" and this will display a pop-up box with questionnaire.

4. Complete the questionnaire and click save.