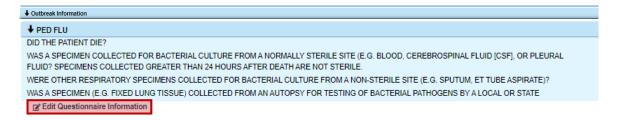

3. To modify the survey, click "Edit Questionnaire Information" and this will display a pop-up box with questionnaire.

4. Complete the questionnaire and click save.