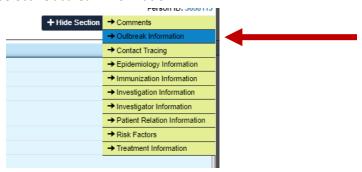

## SEVERE AND FATAL PEDIATRIC INFLUENZA: CDRSS QUICK ENTRY GUIDE

1. Once logged into CDRSS, enter or access the CDRSS case. If the outbreak section does not yet appear in the case, go to the navigation bar and select "Outbreak Information"