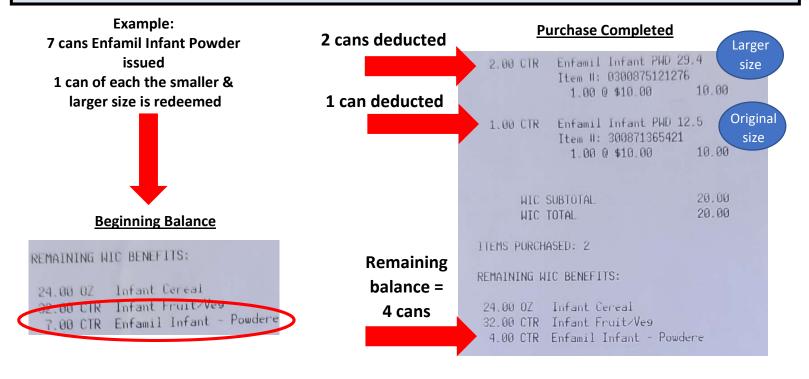

## Example: 7 cans Enfamil Infant Powder issued

Shows how many cans of each size you can buy.

7 cans of the 12.5 oz can or 3 cans of the 29.4 oz size

\*Combination of sizes are allowed.

Example: 3 large cans (29.4oz) & 1 small can (12.5oz) equals the entire 7 can benefit.

## STORE RECEIPT

Receipts will show that the larger cans of Enfamil Infant & Gentlease will count as 2 cans.

\*Store receipts may differ from given example and prices shown are not accurate\*