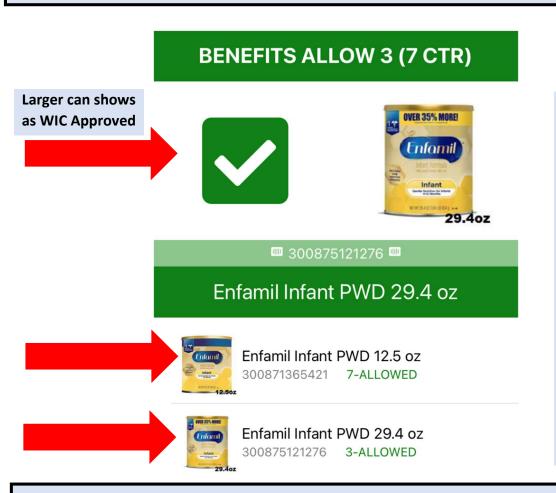

## **WIC SHOPPER**

New sizes of formula show as WIC Approved and will calculate how many of each size cans you can redeem.

## Example: 7 cans Enfamil Infant Powder issued

Shows how many cans of each size you can buy.

7 cans of the 12.5 oz can or 3 cans of the 29.4 oz size

\*Combination of sizes are allowed.

Example: 3 large cans (29.4oz) & 1 small can (12.5oz) equals the entire 7 can benefit.