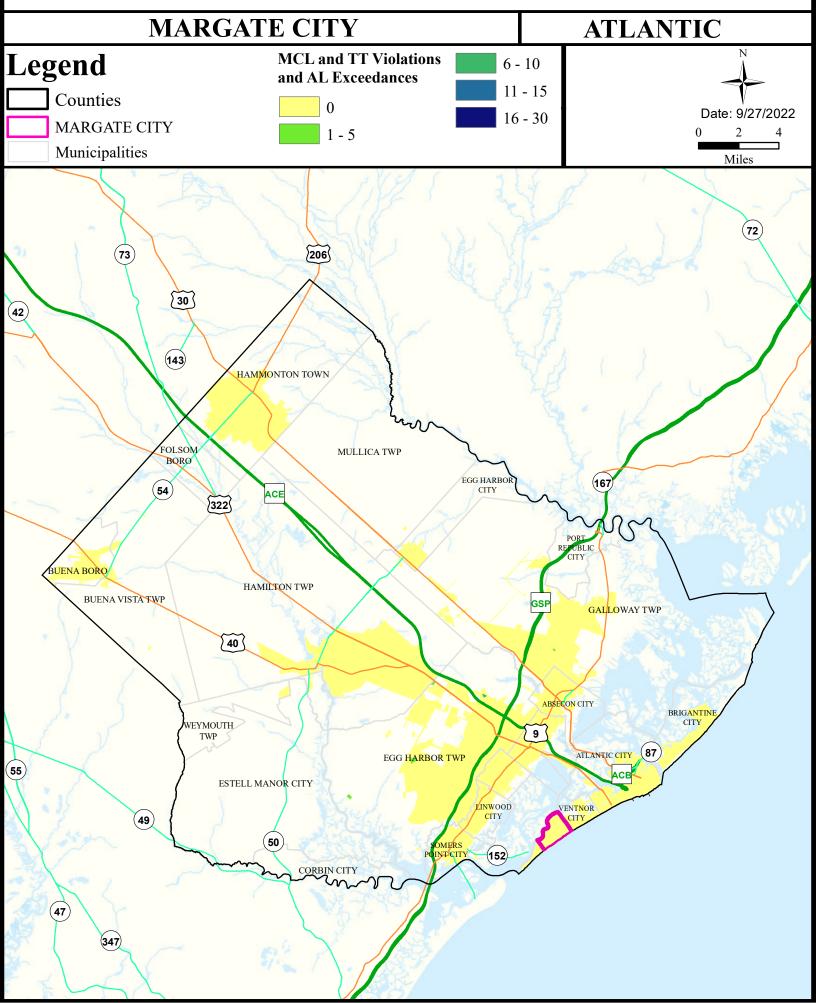

#### Health Care Facilities



#### Air Cancer Risk



#### Air Non Cancer



# Air Quality Index (AQI)



# Community Drinking Water



#### Ground Water/Soil



## Surface Water Quality



#### **Surface Water Quality**

#### What is a Designated Use?

New Jersey's <u>Surface Water Quality Standards (SWQS)</u> establish the designated uses of the State's surface waters, classify surface waters based on those uses, and specify the water quality criteria and other policies necessary to attain those uses. Designated uses include water supply for drinking, agriculture and industrial uses, fish consumption, shellfish resources, propagation of fish and wildlife, and recreation.

The table below show the designated use information for your municipality. For more information on Surface Water Quality, see the Healthy Community Planning Report for this municipality.

| AU_name                              | Aquatic_General | Aqua