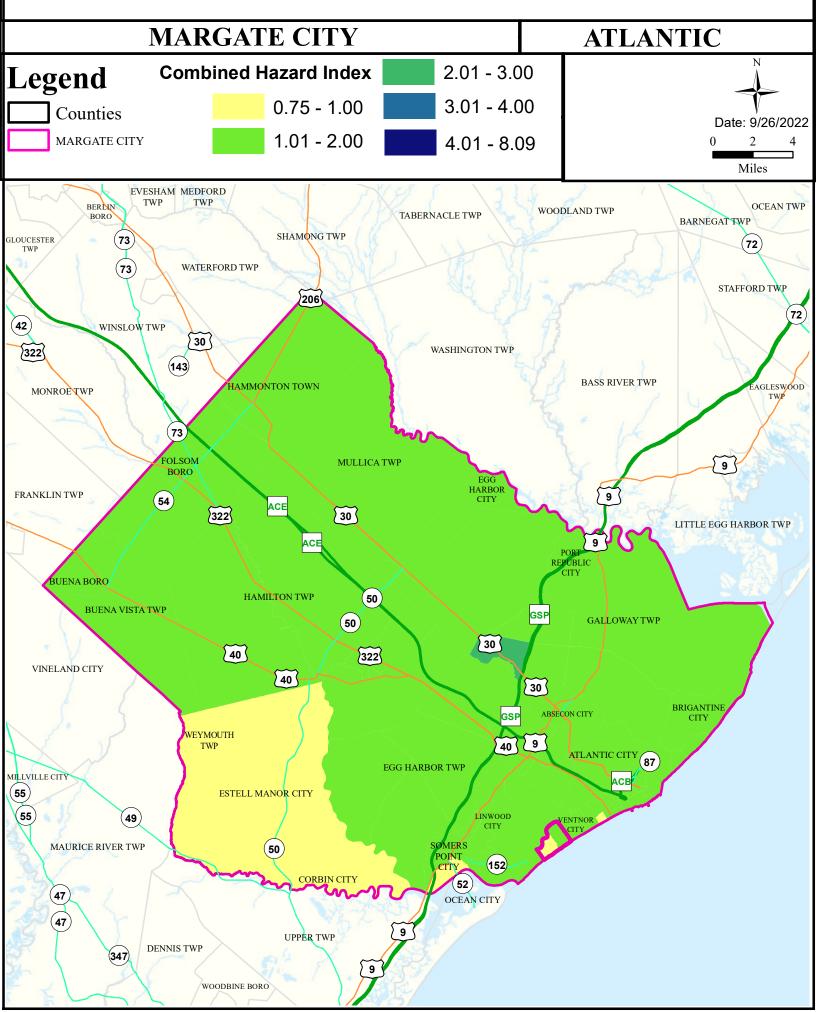

#### Health Care Facilities



#### Air Cancer Risk



#### Air Non Cancer



# Air Quality Index (AQI)



# Community Drinking Water



#### Ground Water/Soil



## Surface Water Quality



#### **Surface Water Quality**

#### What is a Designated Use?

New Jersey's <u>Surface Water Quality Standards (SWQS)</u> establish the designated uses of the State's surface waters, classify surface waters based on those uses, and specify the water quality criteria and other policies necessary to attain those uses. Designated uses include water supply for drinking, agriculture and industrial uses, fish consumption, shellfish resources, propagation of fish and wildlife, and recreation.

The table below show the designated use information for your municipality. For more information on Surface Water Quality, see the Healthy Community Planning Report for this municipality.

| AU