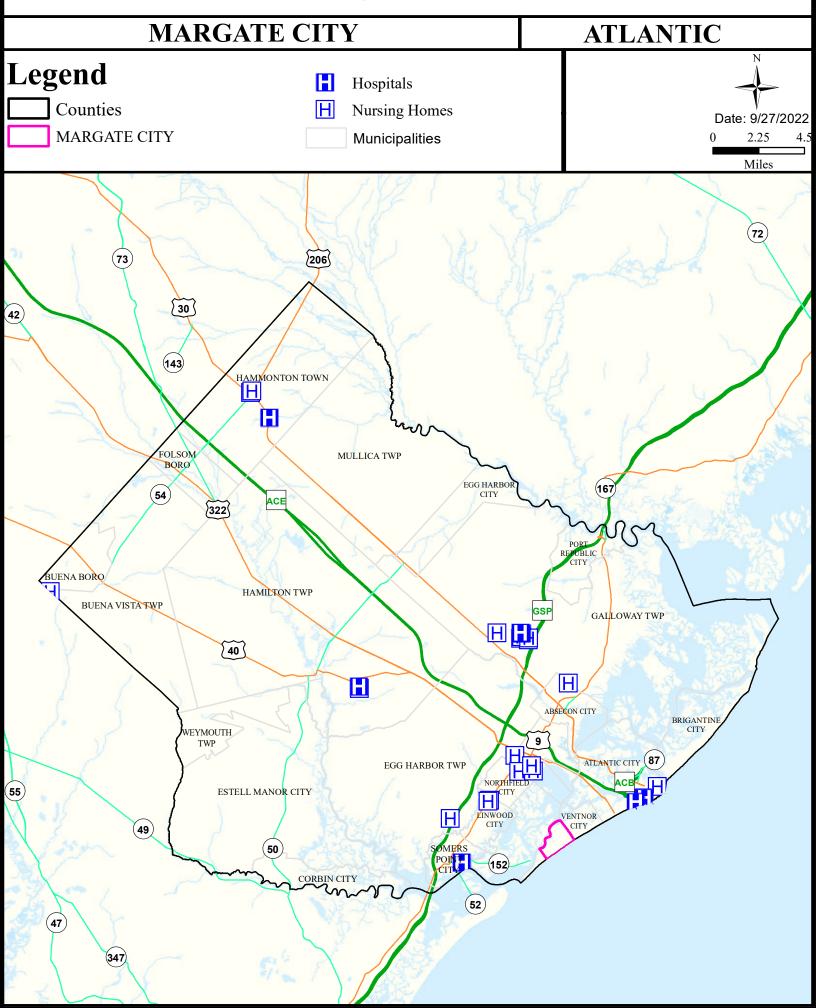

#### Health Care Facilities



#### Air Cancer Risk



#### Air Non Cancer



# Air Quality Index (AQI)



# Community Drinking Water



#### Ground Water/Soil



## Surface Water Quality



#### **Surface Water Quality**

#### What is a Designated Use?

New Jersey's <u>Surface Water Quality Standards (SWQS)</u> establish the designated uses of the State's surface waters, classify surface waters based on those uses, and specify the water quality criteria and other policies necessary to attain those uses. Designated uses include water supply for drinking, agriculture and industrial uses, fish consumption, shellfish resources, propagation of fish and wildlife, and recreation.

The table below show the designated use information for your municipality. For more information on Surface Water Quality, see the Healthy Communi