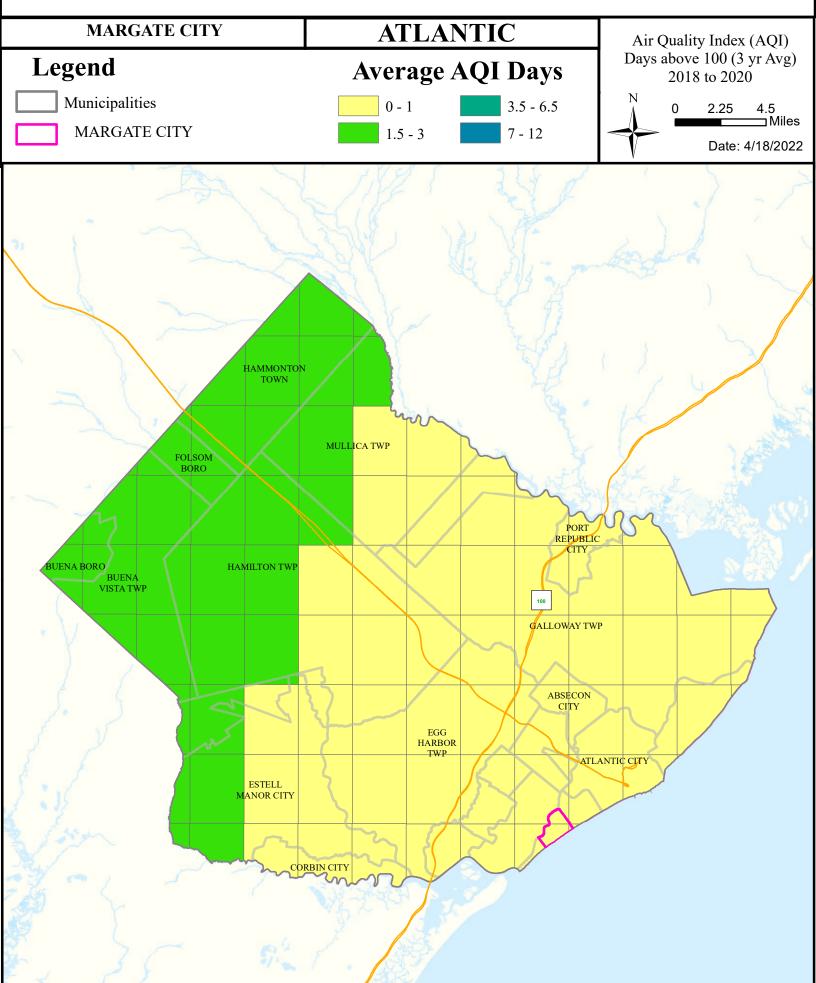

#### Health Care Facilities



#### Air Cancer Risk



#### Air Non Cancer



# Air Quality Index (AQI)



# Community Drinking Water



#### Ground Water/Soil



## Surface Water Quality



#### **Surface Water Quality**

#### What is a Designated Use?

New Jersey's <u>Surface Water Quality Standards (SWQS)</u> establish the designated uses of the State's surface waters, classify surface waters based on those uses, and specify the water quality criteria and other policies necessary to attain those uses. Designated uses include water supply for drinking, agriculture and industrial uses, fish consumption, shellfish resources, propagation of fish and wildlife, and recreation.

The table below show the designated use information for your municipality. For more information on Surface Water Quality, see the Healthy Community Planning Report for this municipality.

| AU_name