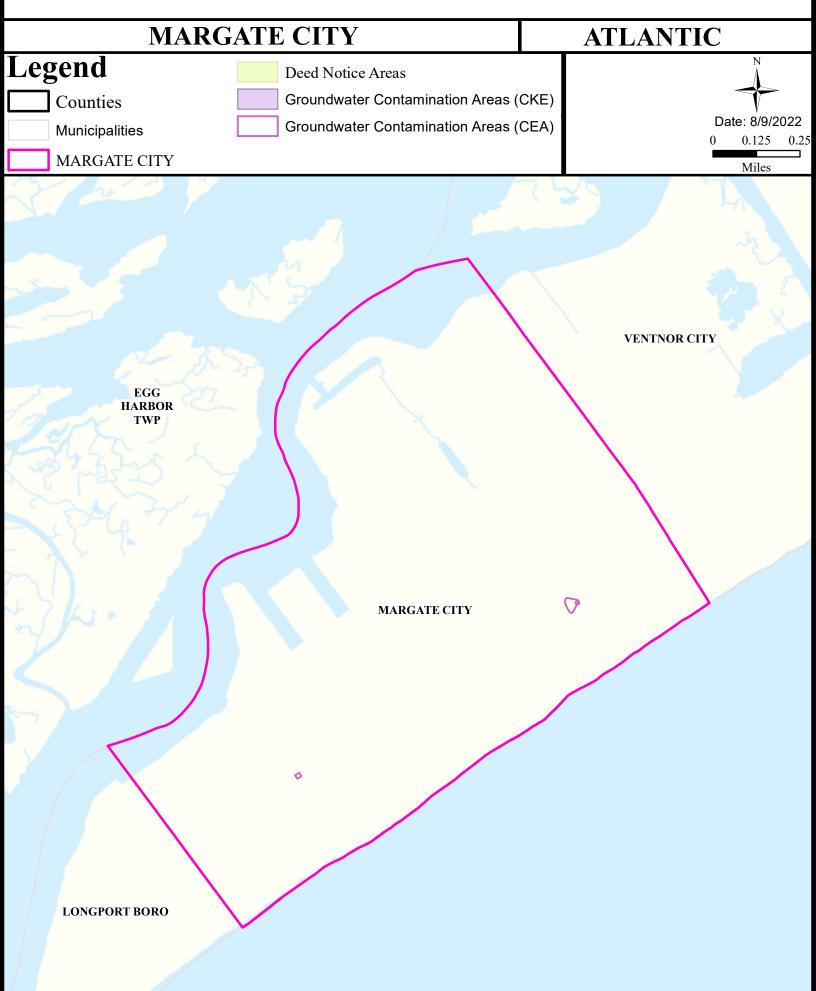

#### Health Care Facilities



#### Air Cancer Risk



#### Air Non Cancer



# Air Quality Index (AQI)



# Community Drinking Water



#### Ground Water/Soil



## Surface Water Quality



#### **Surface Water Quality**

#### What is a Designated Use?

New Jersey's <u>Surface Water Quality Standards (SWQS)</u> establish the designated uses of the State's surface waters, classify surface waters based on those uses, and specify the water quality criteria and other policies necessary to attain those uses. Designated uses include water supply for drinking, agriculture and industrial uses, fish consumption, shellfish resources, propagation of fish and wildlife, and recreation.

The table below show the designated use information for your municipality. For more information on Surface Water Quality, see the Healthy Community Planning Report for this municipality.

| AU_name                              | Aquatic_General | Aquatic_Trout | Water_Supply |