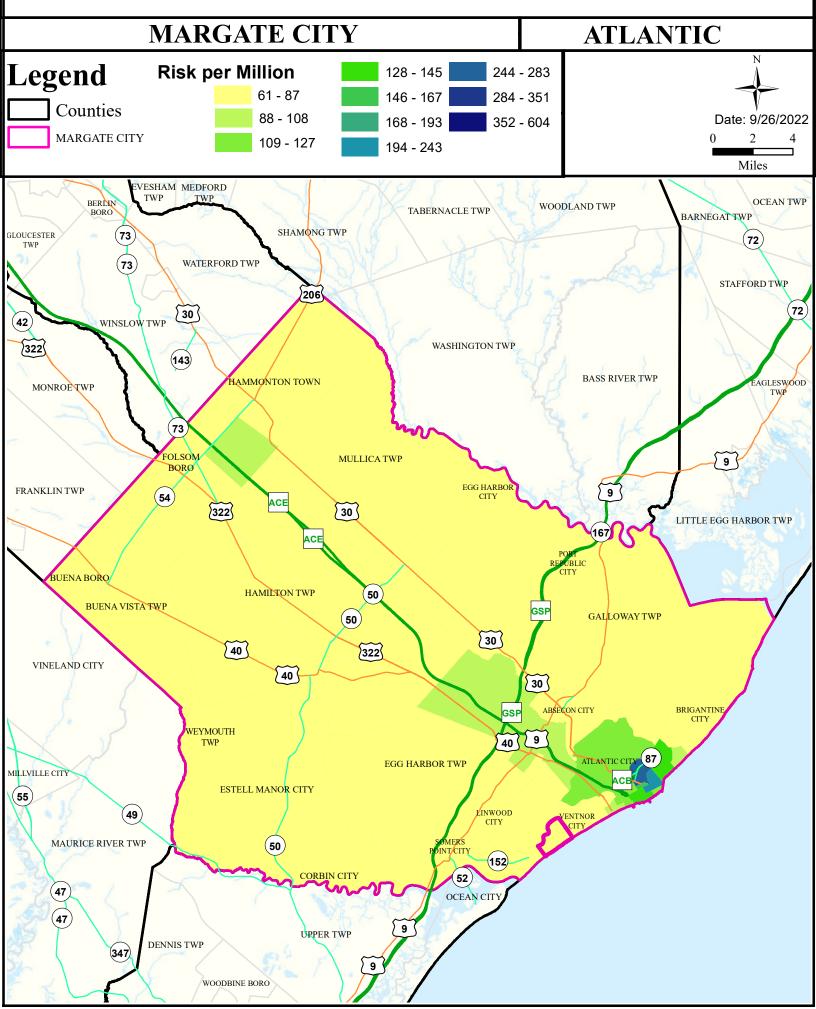

#### Health Care Facilities



#### Air Cancer Risk



#### Air Non Cancer



# Air Quality Index (AQI)



# Community Drinking Water



#### Ground Water/Soil



## Surface Water Quality



#### **Surface Water Quality**

#### What is a Designated Use?

New Jersey's <u>Surface Water Quality Standards (SWQS)</u> establish the designated uses of the State's surface waters, classify surface waters based on those uses, and specify the water quality criteria and other policies necessary to attain those uses. Designated uses include water supply for drinking, agriculture and industrial uses, fish consumption, shellfish resources, propagation of fish and wildlife, and recreation.

The table below show the designated use information for your municipality. For more information on Surface Water Quality, see the Healthy Community Planning Report for t