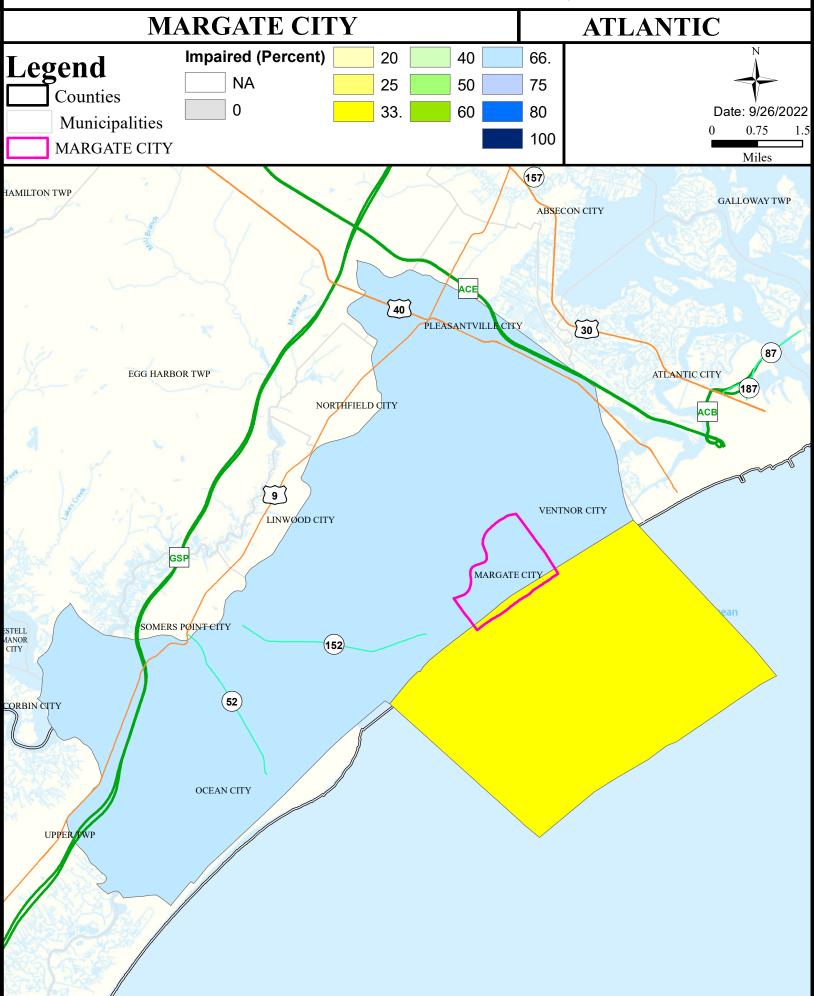

## Surface Water Quality

#### **Surface Water Quality**

#### What is a Designated Use?

New Jersey's <u>Surface Water Quality Standards (SWQS)</u> establish the designated uses of the State's surface waters, classify surface waters based on those uses, and specify the water quality criteria and other policies necessary to attain those uses. Designated uses include water supply for drinking, agriculture and industrial uses, fish consumption, shellfish resources, propagation of fish and wildlife, and recreation.

The table below show the designated use information for your municipality. For more information on Surface Water Quality, see the Healthy Community Planning Report for this municipality.

| AU_name                              | Aquatic_General | Aquatic_Trout | Water_Supply | Recreation | Shellfish     | Fish_Consumption  |
|--------------------------------------|-----------------|---------------|--------------|------------|---------------|-------------------|
| Atl Coast(Ventnor to Great Egg)      | Non Attaining   | NA            | NA           | Attaining  | Attaining     | Insufficient Data |
| GEH Bay/Lakes Bay/Skull Bay/Peck Bay | Non Attaining   | NA            | NA           | Attaining  | Non Attaining | Insufficient Data |