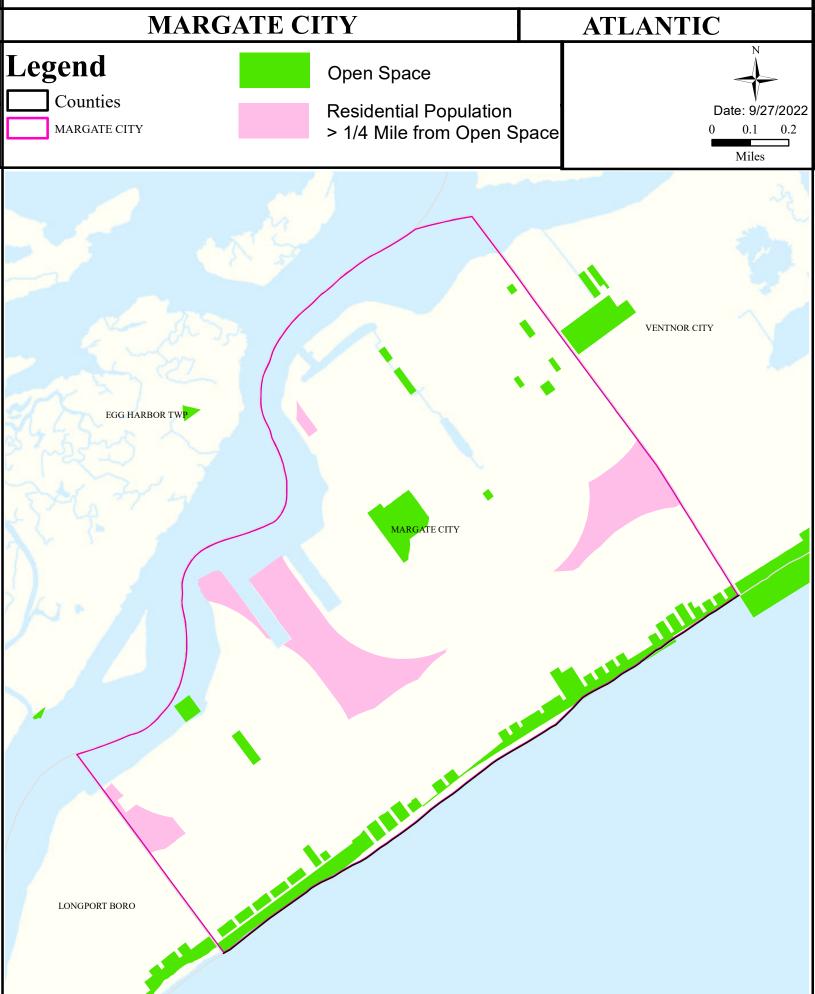

on for your municipality. For more information on Surface Water Quality, see the Healthy Community Planning Report for this municipality.

| AU_name                              | Aquatic_General | Aquatic_Trout | Water_Supply | Recreation | Shellfish     | Fish_Consumption  |
|--------------------------------------|-----------------|---------------|--------------|------------|---------------|-------------------|
| Atl Coast(Ventnor to Great Egg)      | Non Attaining   | NA            | NA           | Attaining  | Attaining     | Insufficient Data |
| GEH Bay/Lakes Bay/Skull Bay/Peck Bay | Non Attaining   | NA            | NA           | Attaining  | Non Attaining | Insufficient Data |

## Flooding (Urban Land Cover)



# Air Permit Sources



#### **Contaminated Sites**



## Open Space



## Low Birth Weight



# Age of Housing



## Asthma (Emergency Department)



# Heart Attack (AMI) (Inpatient)



#### Heart Disease Deaths



## COPD (Emergency Department)



## Stroke (Inpatient)



#### All Cancer Deaths



# Lung Cancer Deaths



# Smoking



# Obesity



#### Heat Related Illness (Emergency Department)