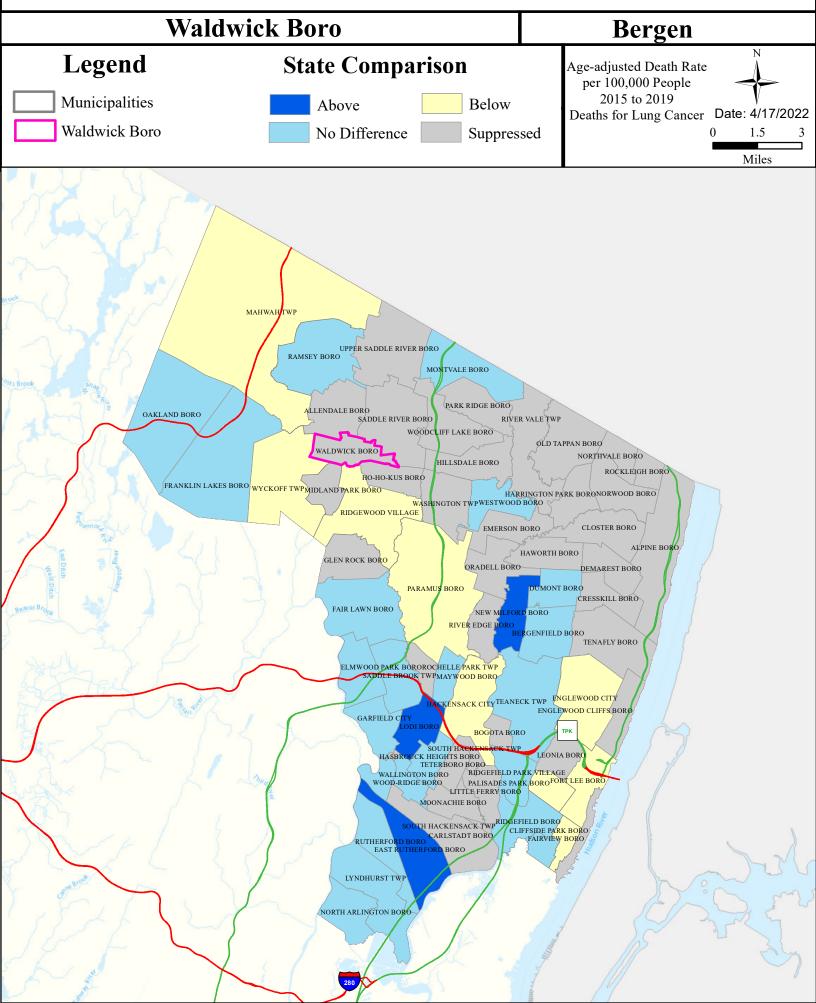

Hohokus Bk (Pennington Ave to Godwin Ave) | Non Attaining   | NA            | Non Attaining | Non Attaining | NA        | Insufficient Data |
| Hohokus Bk (below Pennington Ave)         | Non Attaining   | NA            | Non Attaining | Non Attaining | NA        | Insufficient Data |
| Goffle Brook                              | Non Attaining   | NA            | Non Attaining | Non Attaining | NA        | Insufficient Data |

## Flooding (Urban Land Cover)



# Air Permit Sources



## **Contaminated Sites**



# Open Space



### Traffic



## Low Birth Weight



# Age of Housing



# Asthma (Emergency Department)



# Heart Attack (AMI) (Inpatient)



#### Heart Disease Deaths



## COPD (Emergency Department)



## Stroke (Inpatient)



#### All Cancer Deaths



## Lung Cancer Deaths



# Smoking



# Obesity



## Heat Related Illness (Emergency Department)