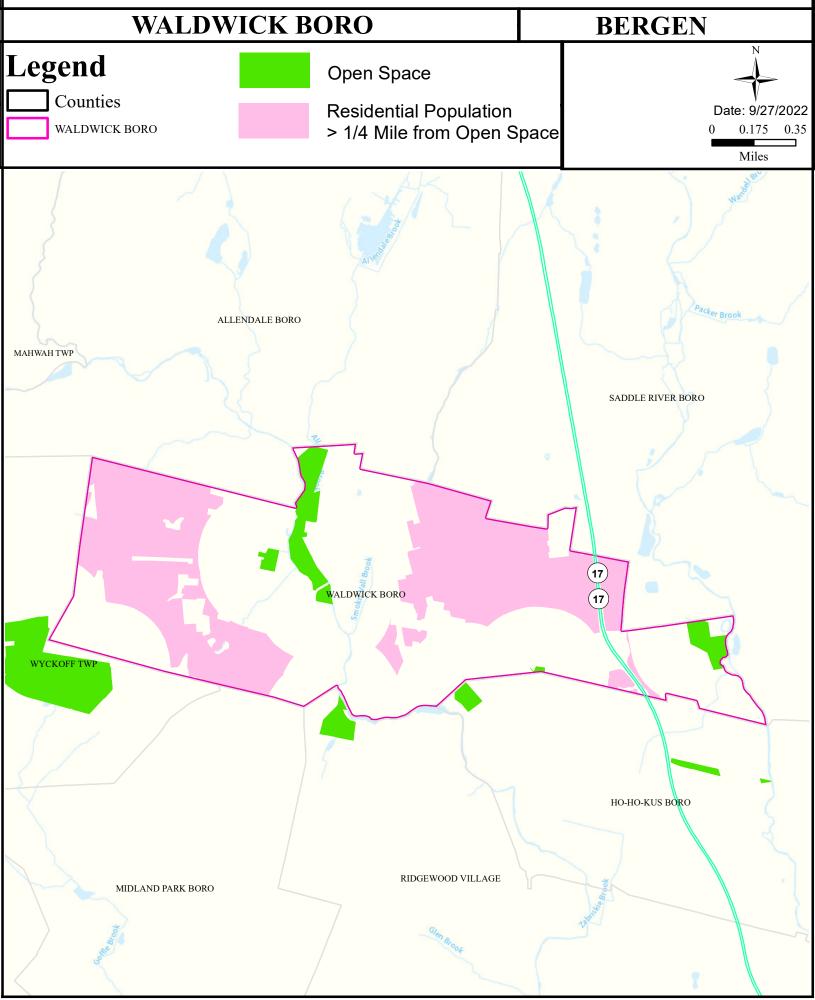

----------------------|-----------------|---------------|---------------|---------------|-----------|-------------------|
| Saddle River (above Ridgewood gage)       | Non Attaining   | Non Attaining | Attaining     | Non Attaining | NA        | Insufficient Data |
| Hohokus Bk (Pennington Ave to Godwin Ave) | Non Attaining   | NA            | Non Attaining | Non Attaining | NA        | Insufficient Data |
| Hohokus Bk (below Pennington Ave)         | Non Attaining   | NA            | Non Attaining | Non Attaining | NA        | Insufficient Data |
| Goffle Brook                              | Non Attaining   | NA            | Non Attaining | Non Attaining | NA        | Insufficient Data |

## Flooding (Urban Land Cover)



# Air Permit Sources



## **Contaminated Sites**



# Open Space



### Traffic



## Low Birth Weight



# Age of Housing



# Asthma (Emergency Department)



# Heart Attack (AMI) (Inpatient)



#### Heart Disease Deaths



## COPD (Emergency Department)



## Stroke (Inpatient)



#### All Cancer Deaths



## Lung Cancer Deaths



# Smoking



# Obesity



## Heat Related Illness (Emergency Department)