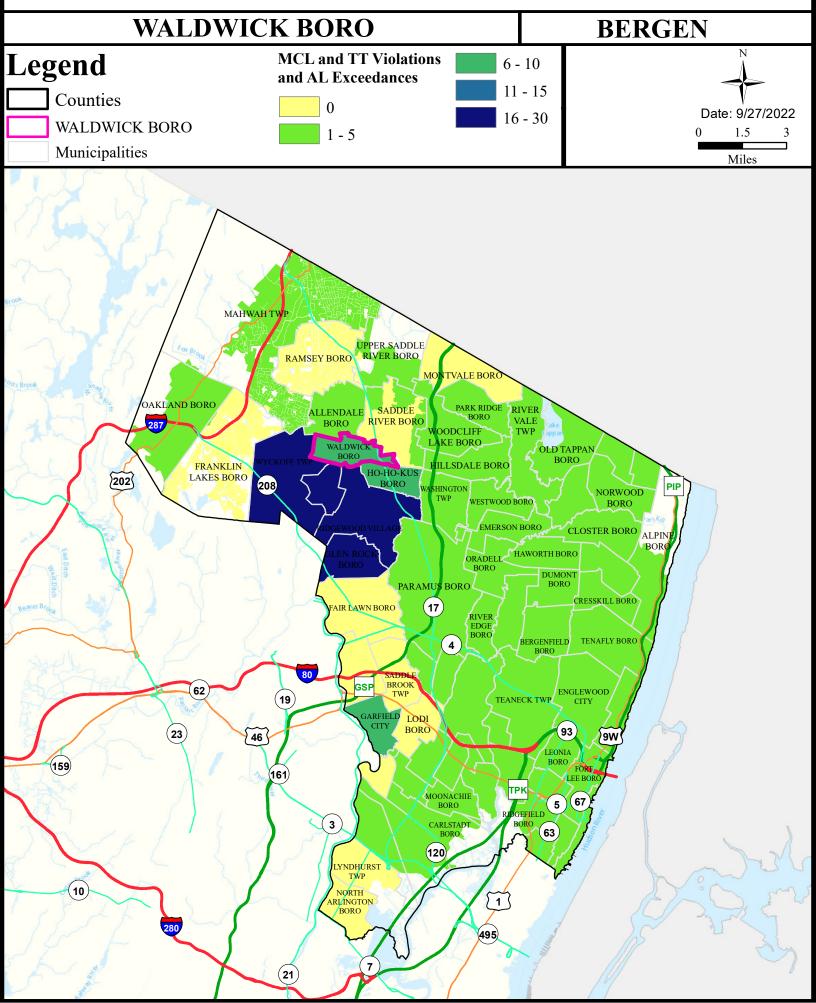

#### Health Care Facilities



### Air Cancer Risk



#### Air Non Cancer



# Air Quality Index (AQI)



# Community Drinking Water



### Ground Water/Soil



## Surface Water Quality



#### **Surface Water Quality**

#### What is a Designated Use?

New Jersey's <u>Surface Water Quality Standards (SWQS)</u> establish the designated uses of the State's surface waters, classify surface waters based on those uses, and specify the water quality criteria and other policies necessary to attain those uses. Designated uses include water supply for drinking, agriculture and industrial uses, fish consumption, shellfish resources, propagation of fish and wildlife, and recreation.

The table below show the designated use information for your municipality. For more information on Surface Water Quality, see the Healthy Community Planning Report for this municipality.

| AU_name                                   | Aquatic_General |