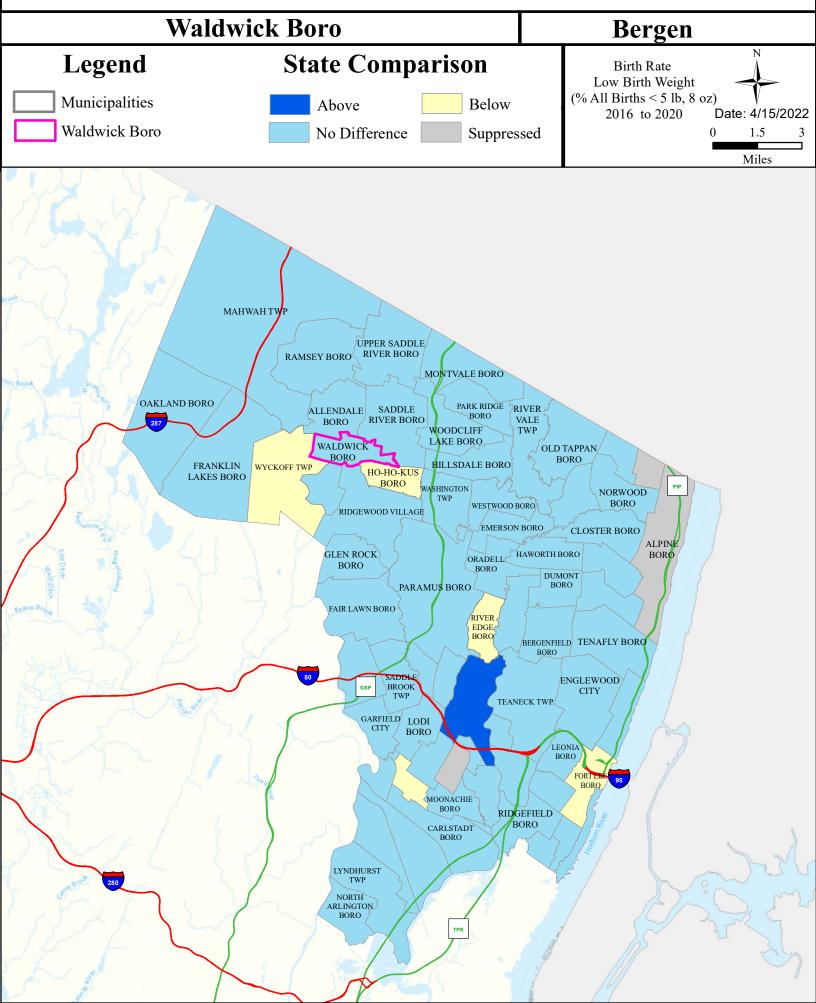

--|---------------|---------------|---------------|-----------|-------------------|
| Saddle River (above Ridgewood gage)       | Non Attaining   | Non Attaining | Attaining     | Non Attaining | NA        | Insufficient Data |
| Hohokus Bk (Pennington Ave to Godwin Ave) | Non Attaining   | NA            | Non Attaining | Non Attaining | NA        | Insufficient Data |
| Hohokus Bk (below Pennington Ave)         | Non Attaining   | NA            | Non Attaining | Non Attaining | NA        | Insufficient Data |
| Goffle Brook                              | Non Attaining   | NA            | Non Attaining | Non Attaining | NA        | Insufficient Data |

## Flooding (Urban Land Cover)



# Air Permit Sources



## **Contaminated Sites**



# Open Space



### Traffic



## Low Birth Weight



# Age of Housing



# Asthma (Emergency Department)



# Heart Attack (AMI) (Inpatient)



#### Heart Disease Deaths



## COPD (Emergency Department)



## Stroke (Inpatient)



#### All Cancer Deaths



## Lung Cancer Deaths



# Smoking



# Obesity



## Heat Related Illness (Emergency Department)