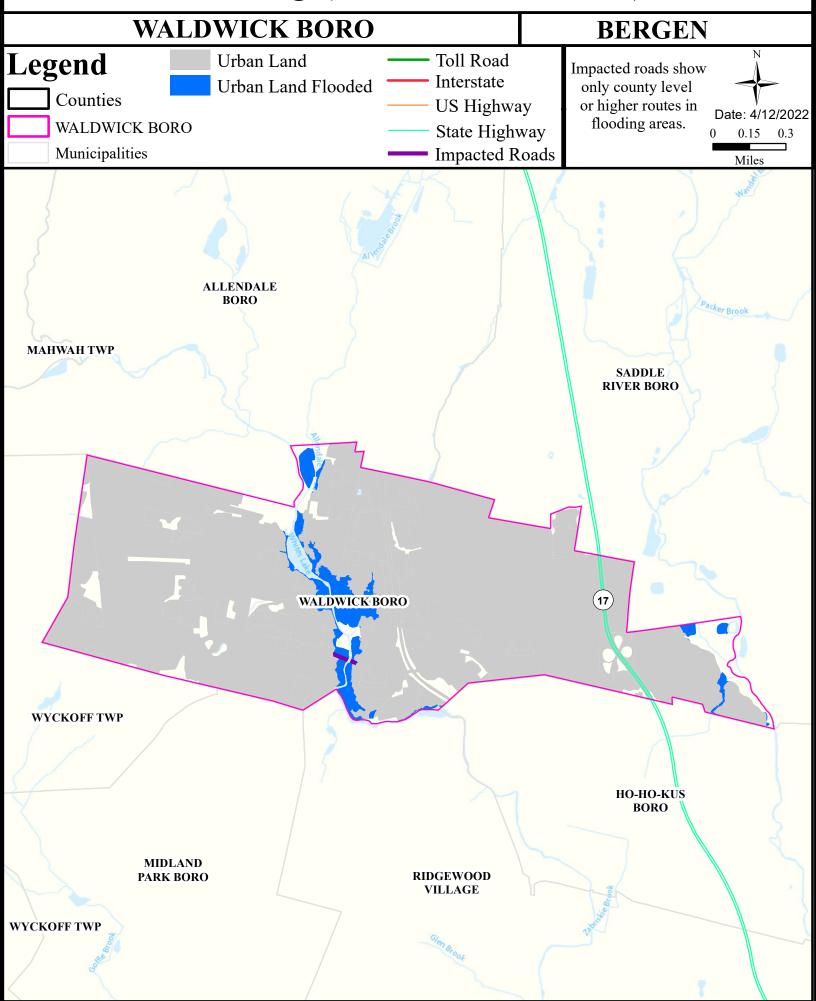

ecreation    | Shellfish | Fish_Consumption  |
|-------------------------------------------|-----------------|---------------|---------------|---------------|-----------|-------------------|
| Saddle River (above Ridgewood gage)       | Non Attaining   | Non Attaining | Attaining     | Non Attaining | NA        | Insufficient Data |
| Hohokus Bk (Pennington Ave to Godwin Ave) | Non Attaining   | NA            | Non Attaining | Non Attaining | NA        | Insufficient Data |
| Hohokus Bk (below Pennington Ave)         | Non Attaining   | NA            | Non Attaining | Non Attaining | NA        | Insufficient Data |
| Goffle Brook                              | Non Attaining   | NA            | Non Attaining | Non Attaining | NA        | Insufficient Data |

## Flooding (Urban Land Cover)



# Air Permit Sources



## **Contaminated Sites**



# Open Space



### Traffic



## Low Birth Weight



# Age of Housing



# Asthma (Emergency Department)



# Heart Attack (AMI) (Inpatient)



#### Heart Disease Deaths



## COPD (Emergency Department)



## Stroke (Inpatient)



#### All Cancer Deaths



## Lung Cancer Deaths



# Smoking



# Obesity



## Heat Related Illness (Emergency Department)