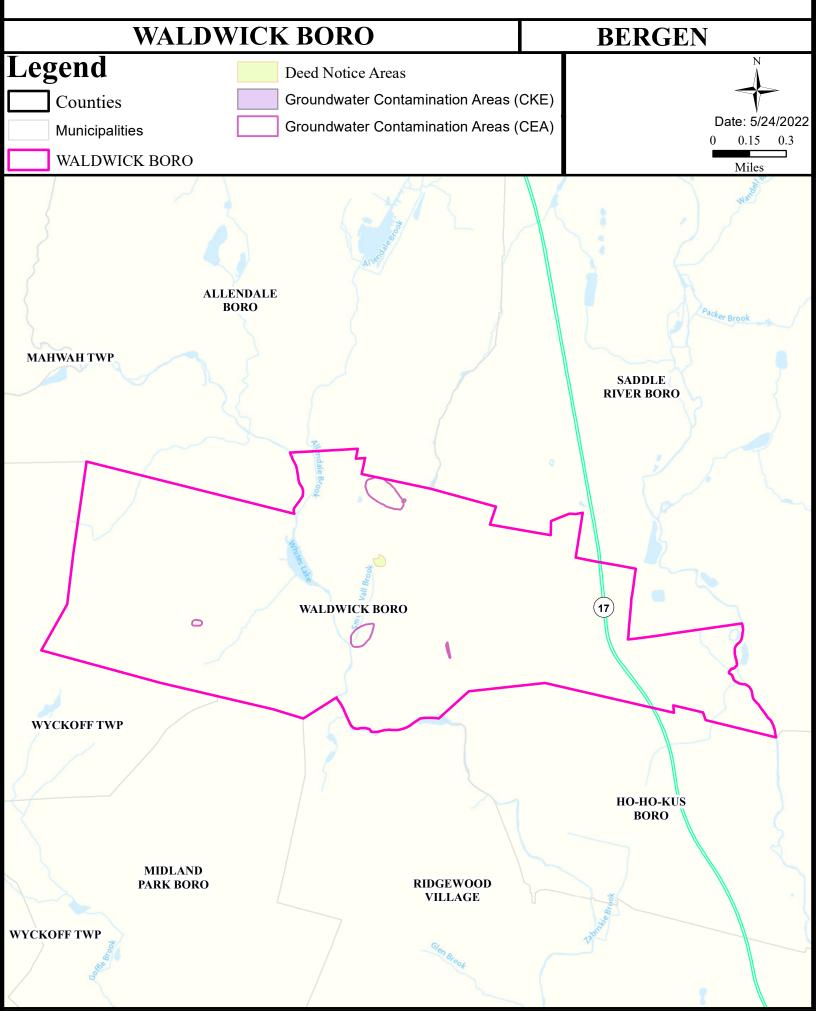

#### Health Care Facilities



### Air Cancer Risk



#### Air Non Cancer



# Air Quality Index (AQI)



# Community Drinking Water



### Ground Water/Soil



## Surface Water Quality



#### **Surface Water Quality**

#### What is a Designated Use?

New Jersey's <u>Surface Water Quality Standards (SWQS)</u> establish the designated uses of the State's surface waters, classify surface waters based on those uses, and specify the water quality criteria and other policies necessary to attain those uses. Designated uses include water supply for drinking, agriculture and industrial uses, fish consumption, shellfish resources, propagation of fish and wildlife, and recreation.

The table below show the designated use information for your municipality. For more information on Surface Water Quality, see the Healthy Community Planning Report for this municipality.

| AU_name                                   | Aquatic_General | Aquatic_Trout | Water_Sup