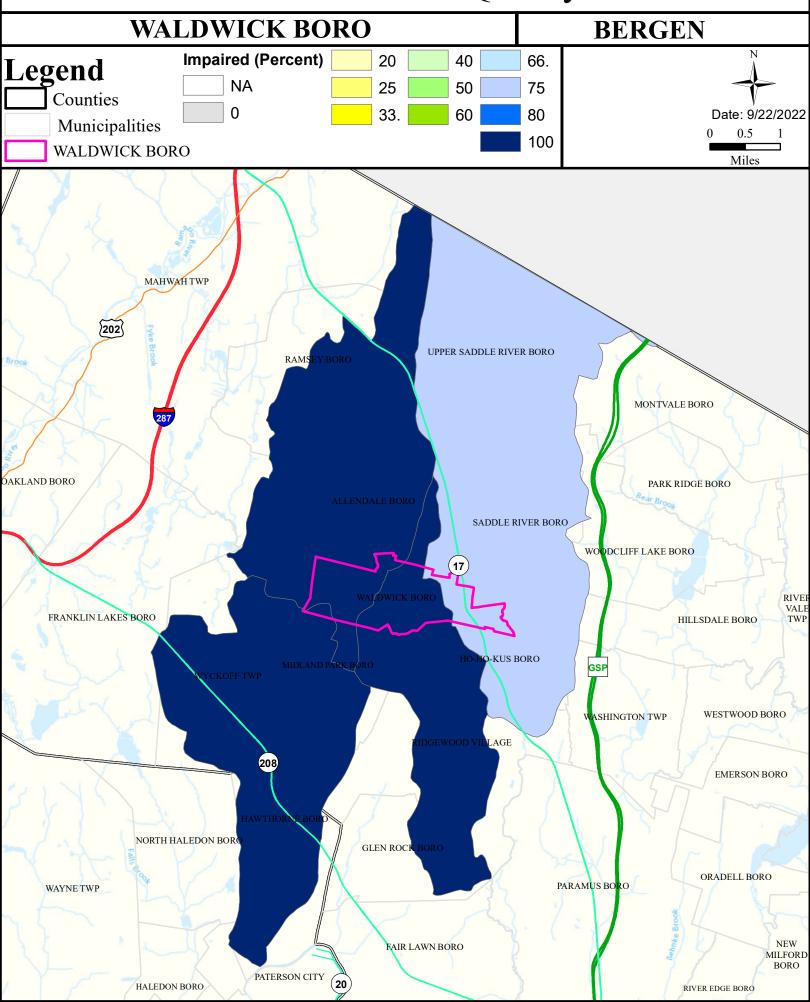

## Surface Water Quality

#### **Surface Water Quality**

#### What is a Designated Use?

New Jersey's <u>Surface Water Quality Standards (SWQS)</u> establish the designated uses of the State's surface waters, classify surface waters based on those uses, and specify the water quality criteria and other policies necessary to attain those uses. Designated uses include water supply for drinking, agriculture and industrial uses, fish consumption, shellfish resources, propagation of fish and wildlife, and recreation.

The table below show the designated use information for your municipality. For more information on Surface Water Quality, see the Healthy Community Planning Report for this municipality.

| AU_name                                   | Aquatic_General | Aquatic_Trout | Water_Supply  | Recreation    | Shellfish | Fish_Consumption  |
|-------------------------------------------|-----------------|---------------|---------------|---------------|-----------|-------------------|
| Saddle River (above Ridgewood gage)       | Non Attaining   | Non Attaining | Attaining     | Non Attaining | NA        | Insufficient Data |
| Hohokus Bk (Pennington Ave to Godwin Ave) | Non Attaining   | NA            | Non Attaining | Non Attaining | NA        | Insufficient Data |
| Hohokus Bk (below Pennington Ave)         | Non Attaining   | NA            | Non Attaining | Non Attaining | NA        | Insufficient Data |
| Goffle Brook                              | Non Attaining   | NA            | Non Attaining | Non Attaining | NA        | Insufficient Data |