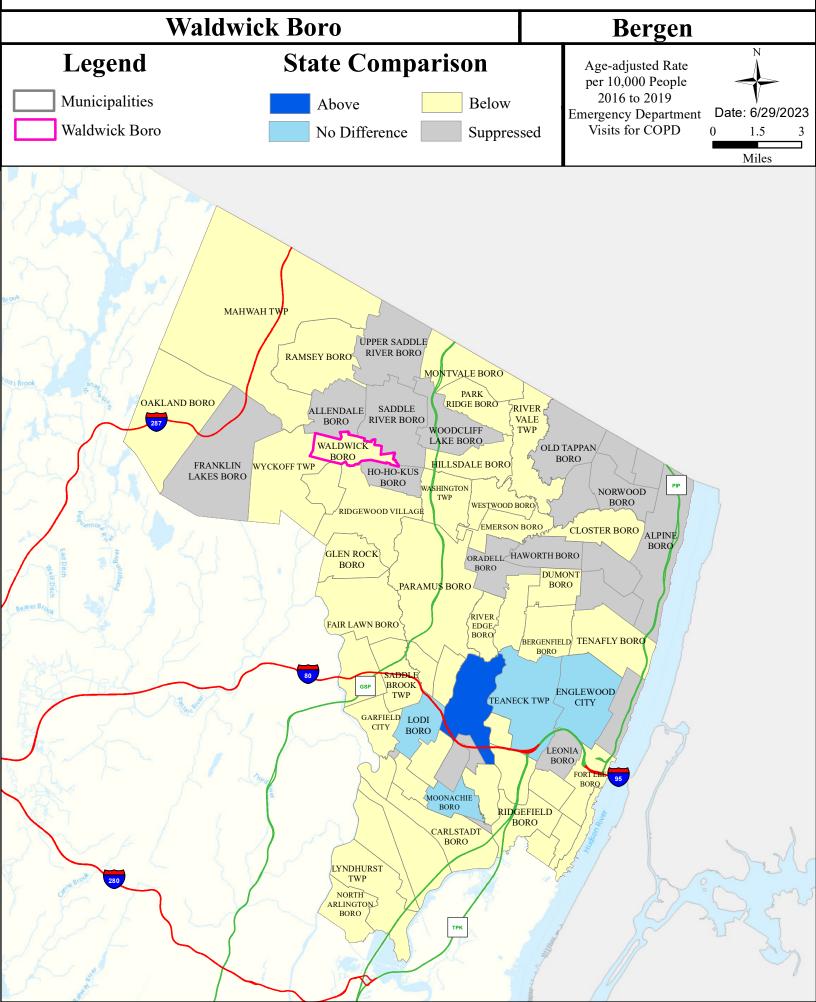

taining | Attaining     | Non Attaining | NA        | Insufficient Data |
| Hohokus Bk (Pennington Ave to Godwin Ave) | Non Attaining   | NA            | Non Attaining | Non Attaining | NA        | Insufficient Data |
| Hohokus Bk (below Pennington Ave)         | Non Attaining   | NA            | Non Attaining | Non Attaining | NA        | Insufficient Data |
| Goffle Brook                              | Non Attaining   | NA            | Non Attaining | Non Attaining | NA        | Insufficient Data |

## Flooding (Urban Land Cover)



# Air Permit Sources



## **Contaminated Sites**



# Open Space



### Traffic



## Low Birth Weight



# Age of Housing



# Asthma (Emergency Department)



# Heart Attack (AMI) (Inpatient)



#### Heart Disease Deaths



## COPD (Emergency Department)



## Stroke (Inpatient)



#### All Cancer Deaths



## Lung Cancer Deaths



# Smoking



# Obesity



## Heat Related Illness (Emergency Department)