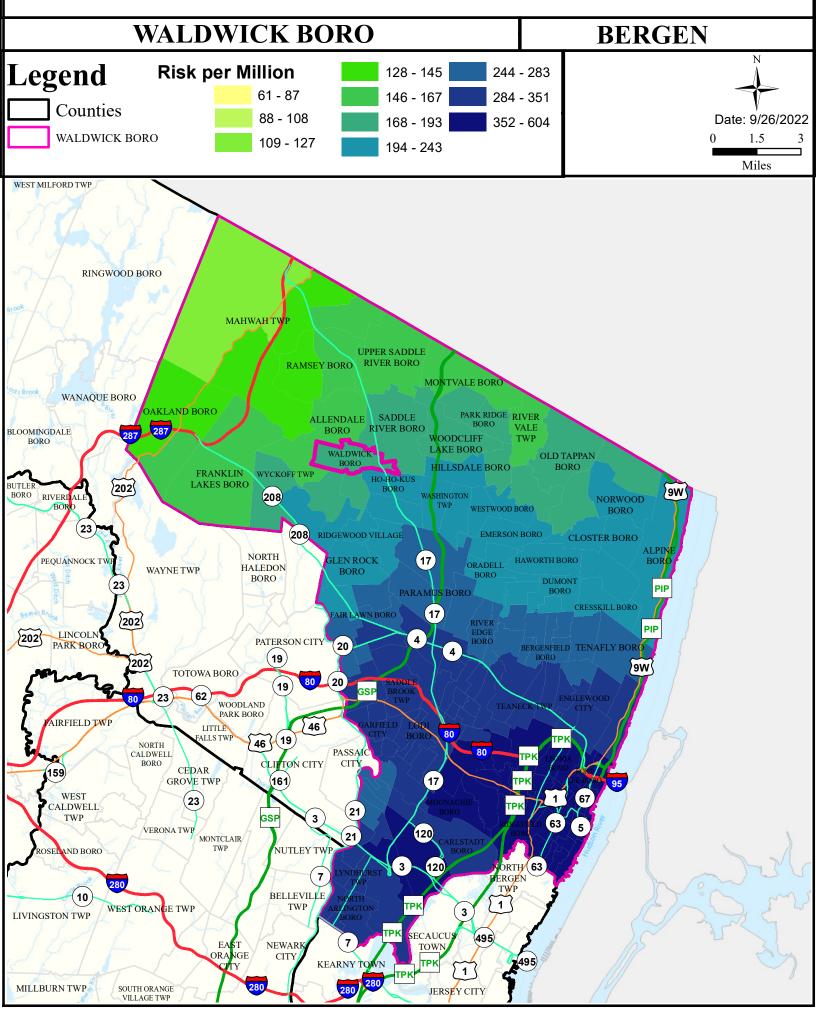

#### Health Care Facilities



### Air Cancer Risk



#### Air Non Cancer



# Air Quality Index (AQI)



# Community Drinking Water



### Ground Water/Soil



## Surface Water Quality



#### **Surface Water Quality**

#### What is a Designated Use?

New Jersey's <u>Surface Water Quality Standards (SWQS)</u> establish the designated uses of the State's surface waters, classify surface waters based on those uses, and specify the water quality criteria and other policies necessary to attain those uses. Designated uses include water supply for drinking, agriculture and industrial uses, fish consumption, shellfish resources, propagation of fish and wildlife, and recreation.

The table below show the designated use information for your municipality. For more information on Surface Water Quality, see the Healthy Community Planning Report for th