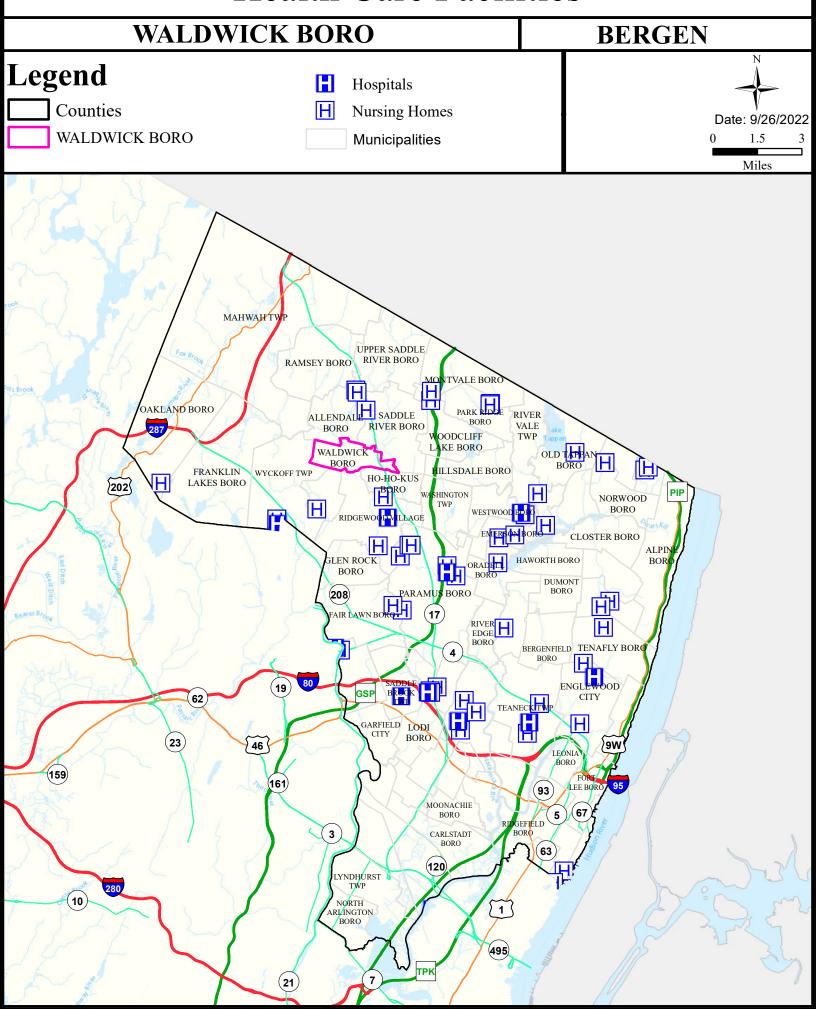

#### Health Care Facilities



### Air Cancer Risk



#### Air Non Cancer



# Air Quality Index (AQI)



# Community Drinking Water



### Ground Water/Soil



## Surface Water Quality



#### **Surface Water Quality**

#### What is a Designated Use?

New Jersey's <u>Surface Water Quality Standards (SWQS)</u> establish the designated uses of the State's surface waters, classify surface waters based on those uses, and specify the water quality criteria and other policies necessary to attain those uses. Designated uses include water supply for drinking, agriculture and industrial uses, fish consumption, shellfish resources, propagation of fish and wildlife, and recreation.

The table below show the designated use information for your municipality. For more information on Surface Water Quality, see the Healthy Community