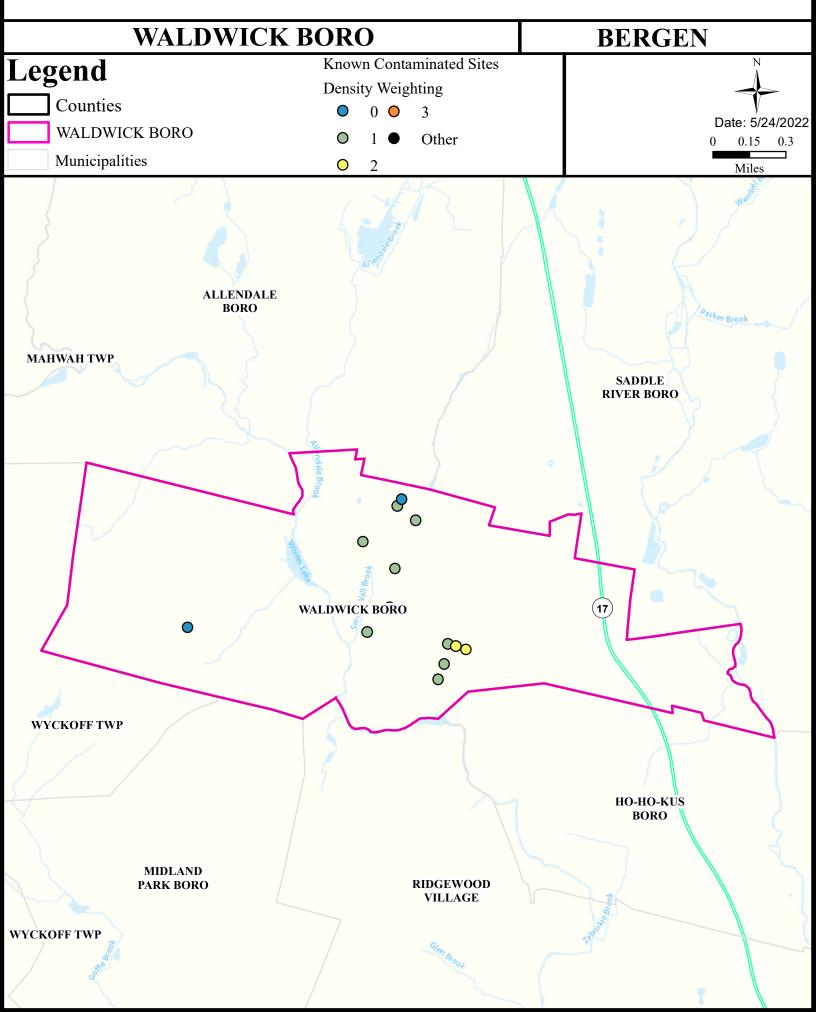

--------------------------------------|-----------------|---------------|---------------|---------------|-----------|-------------------|
| Saddle River (above Ridgewood gage)       | Non Attaining   | Non Attaining | Attaining     | Non Attaining | NA        | Insufficient Data |
| Hohokus Bk (Pennington Ave to Godwin Ave) | Non Attaining   | NA            | Non Attaining | Non Attaining | NA        | Insufficient Data |
| Hohokus Bk (below Pennington Ave)         | Non Attaining   | NA            | Non Attaining | Non Attaining | NA        | Insufficient Data |
| Goffle Brook                              | Non Attaining   | NA            | Non Attaining | Non Attaining | NA        | Insufficient Data |

## Flooding (Urban Land Cover)



# Air Permit Sources



## **Contaminated Sites**



# Open Space



### Traffic



## Low Birth Weight



# Age of Housing



# Asthma (Emergency Department)



# Heart Attack (AMI) (Inpatient)



#### Heart Disease Deaths



## COPD (Emergency Department)



## Stroke (Inpatient)



#### All Cancer Deaths



## Lung Cancer Deaths



# Smoking



# Obesity



## Heat Related Illness (Emergency Department)