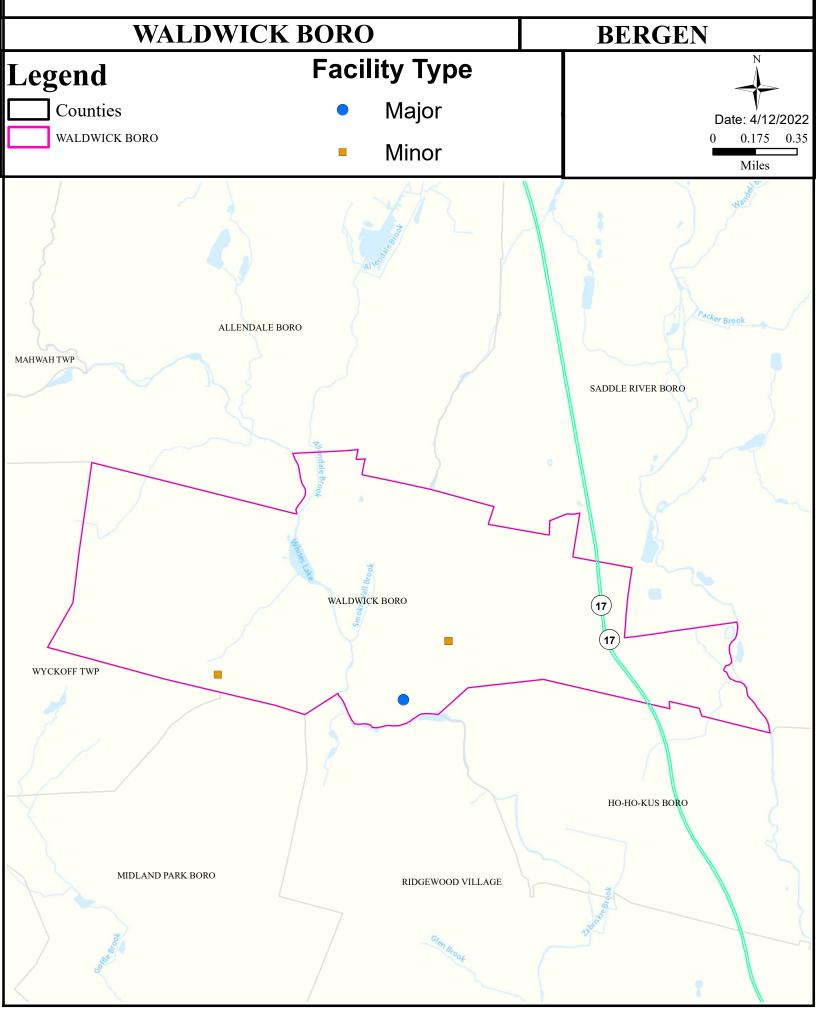

| Fish_Consumption  |
|-------------------------------------------|-----------------|---------------|---------------|---------------|-----------|-------------------|
| Saddle River (above Ridgewood gage)       | Non Attaining   | Non Attaining | Attaining     | Non Attaining | NA        | Insufficient Data |
| Hohokus Bk (Pennington Ave to Godwin Ave) | Non Attaining   | NA            | Non Attaining | Non Attaining | NA        | Insufficient Data |
| Hohokus Bk (below Pennington Ave)         | Non Attaining   | NA            | Non Attaining | Non Attaining | NA        | Insufficient Data |
| Goffle Brook                              | Non Attaining   | NA            | Non Attaining | Non Attaining | NA        | Insufficient Data |

## Flooding (Urban Land Cover)



# Air Permit Sources



## **Contaminated Sites**



# Open Space



### Traffic



## Low Birth Weight



# Age of Housing



# Asthma (Emergency Department)



# Heart Attack (AMI) (Inpatient)



#### Heart Disease Deaths



## COPD (Emergency Department)



## Stroke (Inpatient)



#### All Cancer Deaths



## Lung Cancer Deaths



# Smoking



# Obesity



## Heat Related Illness (Emergency Department)