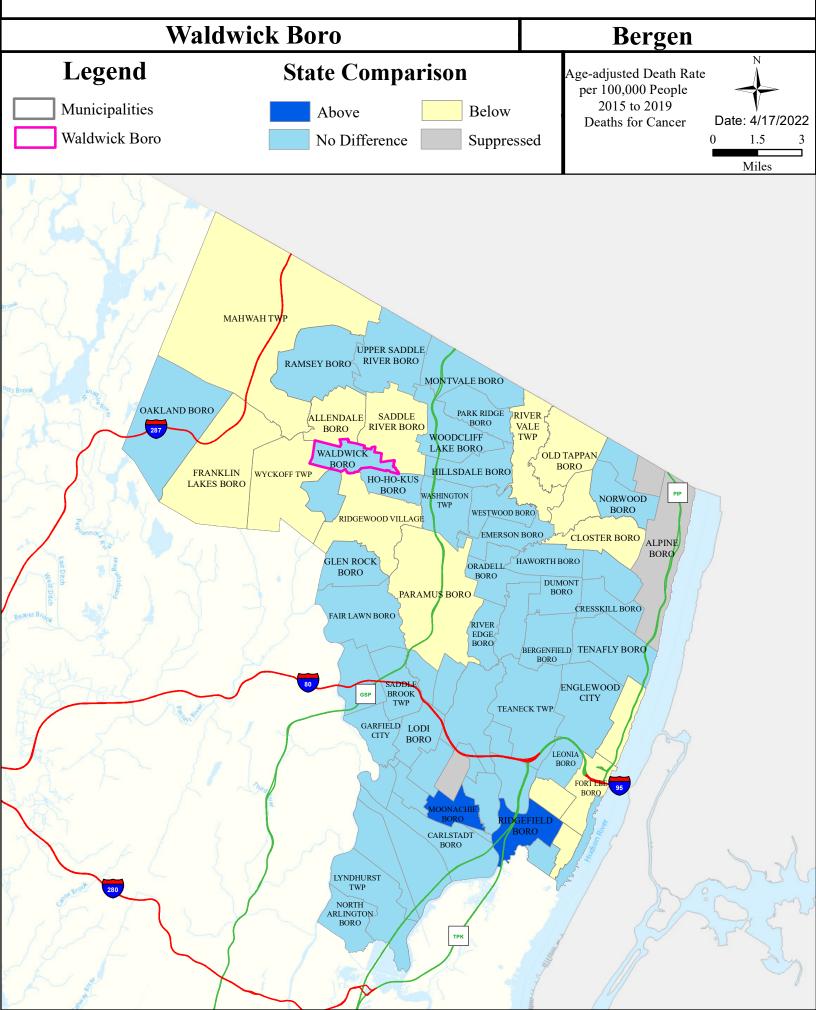

| Insufficient Data |
| Hohokus Bk (Pennington Ave to Godwin Ave) | Non Attaining   | NA            | Non Attaining | Non Attaining | NA        | Insufficient Data |
| Hohokus Bk (below Pennington Ave)         | Non Attaining   | NA            | Non Attaining | Non Attaining | NA        | Insufficient Data |
| Goffle Brook                              | Non Attaining   | NA            | Non Attaining | Non Attaining | NA        | Insufficient Data |

## Flooding (Urban Land Cover)



# Air Permit Sources



## **Contaminated Sites**



# Open Space



### Traffic



## Low Birth Weight



# Age of Housing



# Asthma (Emergency Department)



# Heart Attack (AMI) (Inpatient)



#### Heart Disease Deaths



## COPD (Emergency Department)



## Stroke (Inpatient)



#### All Cancer Deaths



## Lung Cancer Deaths



# Smoking



# Obesity



## Heat Related Illness (Emergency Department)