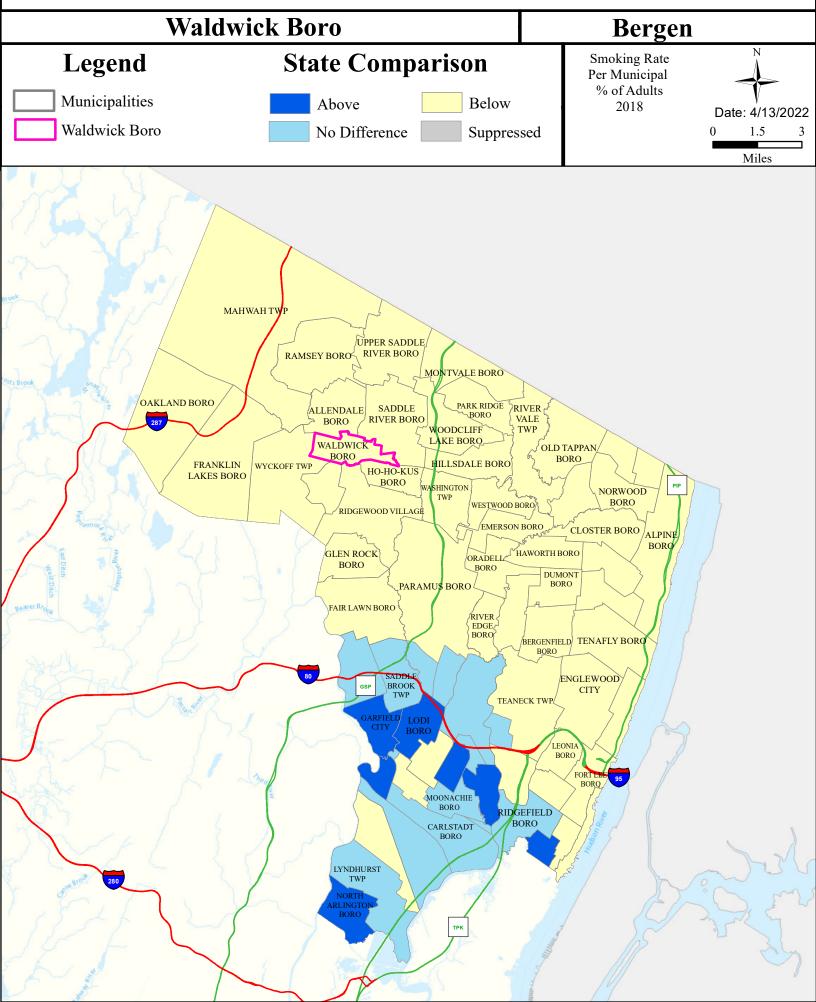

ennington Ave to Godwin Ave) | Non Attaining   | NA            | Non Attaining | Non Attaining | NA        | Insufficient Data |
| Hohokus Bk (below Pennington Ave)         | Non Attaining   | NA            | Non Attaining | Non Attaining | NA        | Insufficient Data |
| Goffle Brook                              | Non Attaining   | NA            | Non Attaining | Non Attaining | NA        | Insufficient Data |

## Flooding (Urban Land Cover)



# Air Permit Sources



## **Contaminated Sites**



# Open Space



### Traffic



## Low Birth Weight



# Age of Housing



# Asthma (Emergency Department)



# Heart Attack (AMI) (Inpatient)



#### Heart Disease Deaths



## COPD (Emergency Department)



## Stroke (Inpatient)



#### All Cancer Deaths



## Lung Cancer Deaths



# Smoking



# Obesity



## Heat Related Illness (Emergency Department)