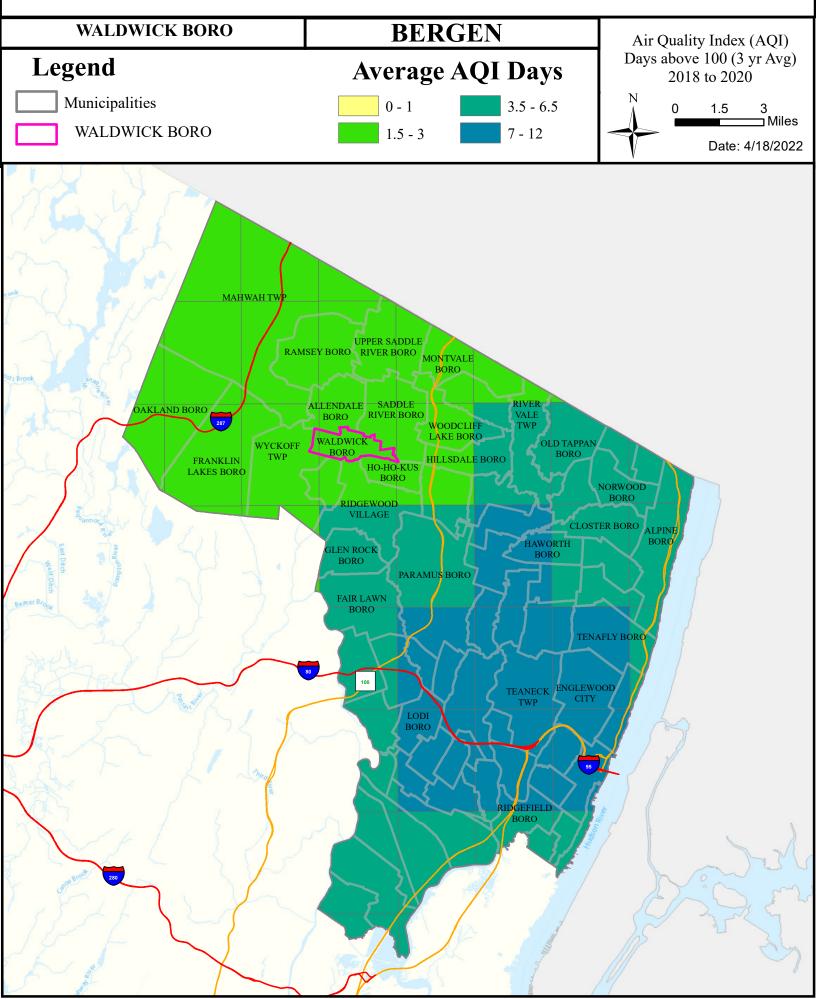

#### Health Care Facilities



### Air Cancer Risk



#### Air Non Cancer



# Air Quality Index (AQI)



# Community Drinking Water



### Ground Water/Soil



## Surface Water Quality



#### **Surface Water Quality**

#### What is a Designated Use?

New Jersey's <u>Surface Water Quality Standards (SWQS)</u> establish the designated uses of the State's surface waters, classify surface waters based on those uses, and specify the water quality criteria and other policies necessary to attain those uses. Designated uses include water supply for drinking, agriculture and industrial uses, fish consumption, shellfish resources, propagation of fish and wildlife, and recreation.

The table below show the designated use information for your municipality. For more information on Surface Water Quality, see the Healthy Community Planning Report for this municipality.

| AU_name