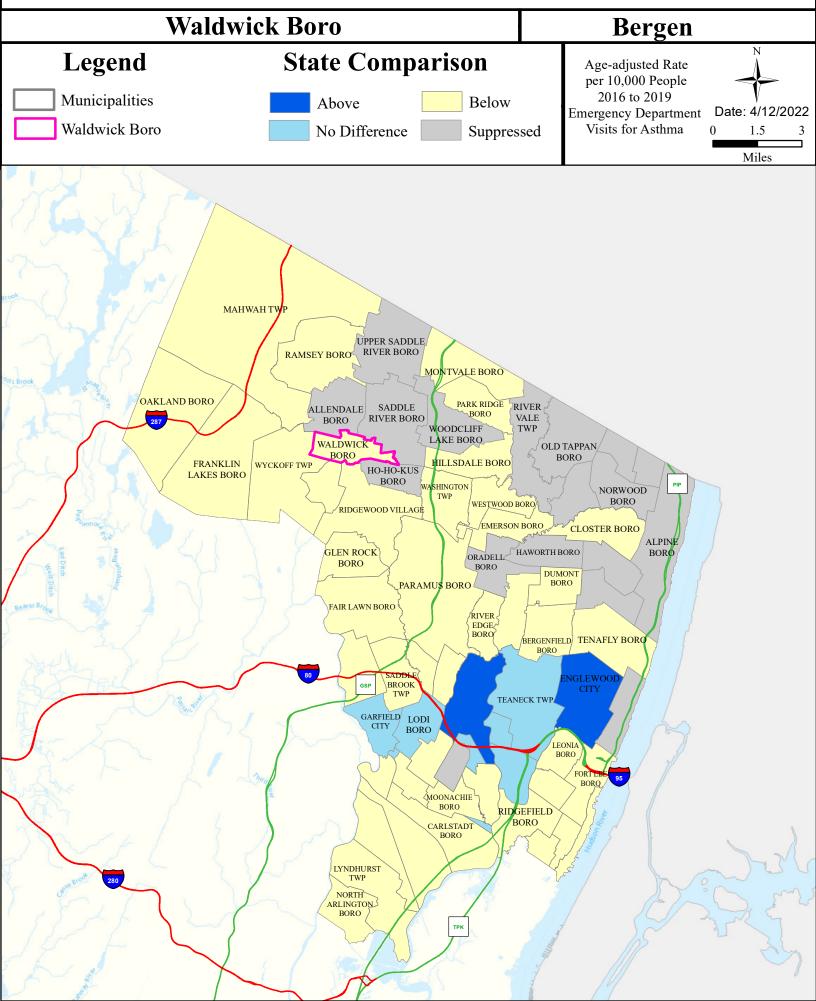

-------|-------------------|
| Saddle River (above Ridgewood gage)       | Non Attaining   | Non Attaining | Attaining     | Non Attaining | NA        | Insufficient Data |
| Hohokus Bk (Pennington Ave to Godwin Ave) | Non Attaining   | NA            | Non Attaining | Non Attaining | NA        | Insufficient Data |
| Hohokus Bk (below Pennington Ave)         | Non Attaining   | NA            | Non Attaining | Non Attaining | NA        | Insufficient Data |
| Goffle Brook                              | Non Attaining   | NA            | Non Attaining | Non Attaining | NA        | Insufficient Data |

## Flooding (Urban Land Cover)



# Air Permit Sources



## **Contaminated Sites**



# Open Space



### Traffic



## Low Birth Weight



# Age of Housing



# Asthma (Emergency Department)



# Heart Attack (AMI) (Inpatient)



#### Heart Disease Deaths



## COPD (Emergency Department)



## Stroke (Inpatient)



#### All Cancer Deaths



## Lung Cancer Deaths



# Smoking



# Obesity



## Heat Related Illness (Emergency Department)