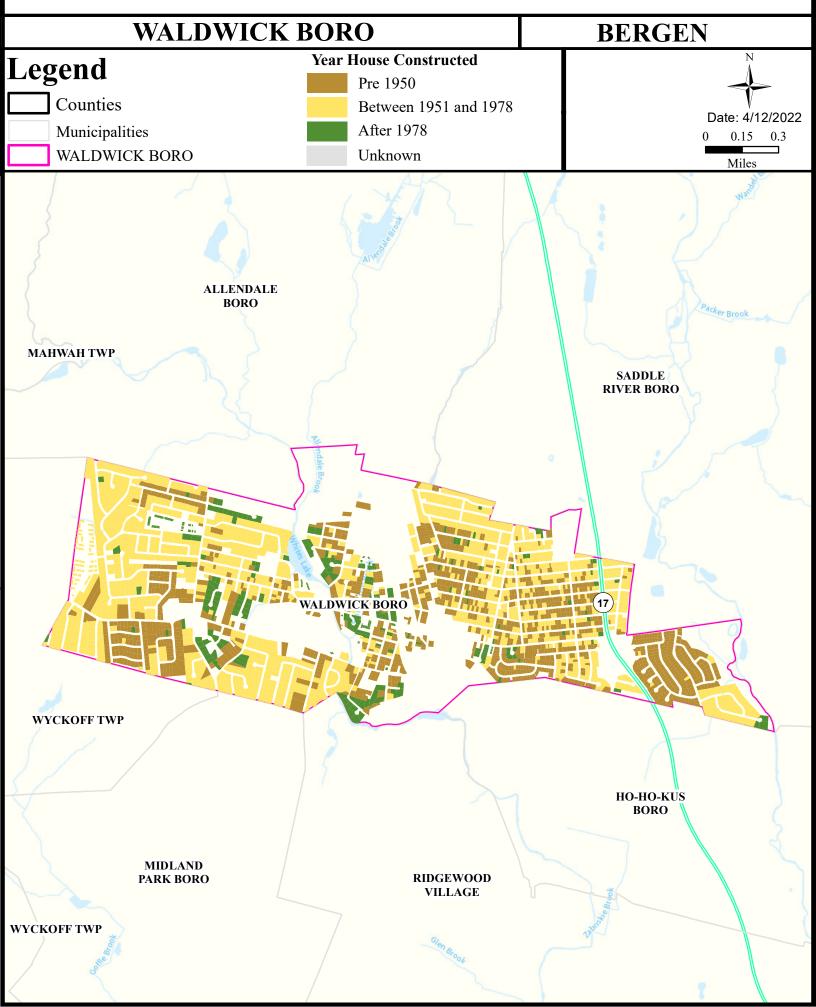

--------------|---------------|-----------|-------------------|
| Saddle River (above Ridgewood gage)       | Non Attaining   | Non Attaining | Attaining     | Non Attaining | NA        | Insufficient Data |
| Hohokus Bk (Pennington Ave to Godwin Ave) | Non Attaining   | NA            | Non Attaining | Non Attaining | NA        | Insufficient Data |
| Hohokus Bk (below Pennington Ave)         | Non Attaining   | NA            | Non Attaining | Non Attaining | NA        | Insufficient Data |
| Goffle Brook                              | Non Attaining   | NA            | Non Attaining | Non Attaining | NA        | Insufficient Data |

## Flooding (Urban Land Cover)



# Air Permit Sources



## **Contaminated Sites**



# Open Space



### Traffic



## Low Birth Weight



# Age of Housing



# Asthma (Emergency Department)



# Heart Attack (AMI) (Inpatient)



#### Heart Disease Deaths



## COPD (Emergency Department)



## Stroke (Inpatient)



#### All Cancer Deaths



## Lung Cancer Deaths



# Smoking



# Obesity



## Heat Related Illness (Emergency Department)