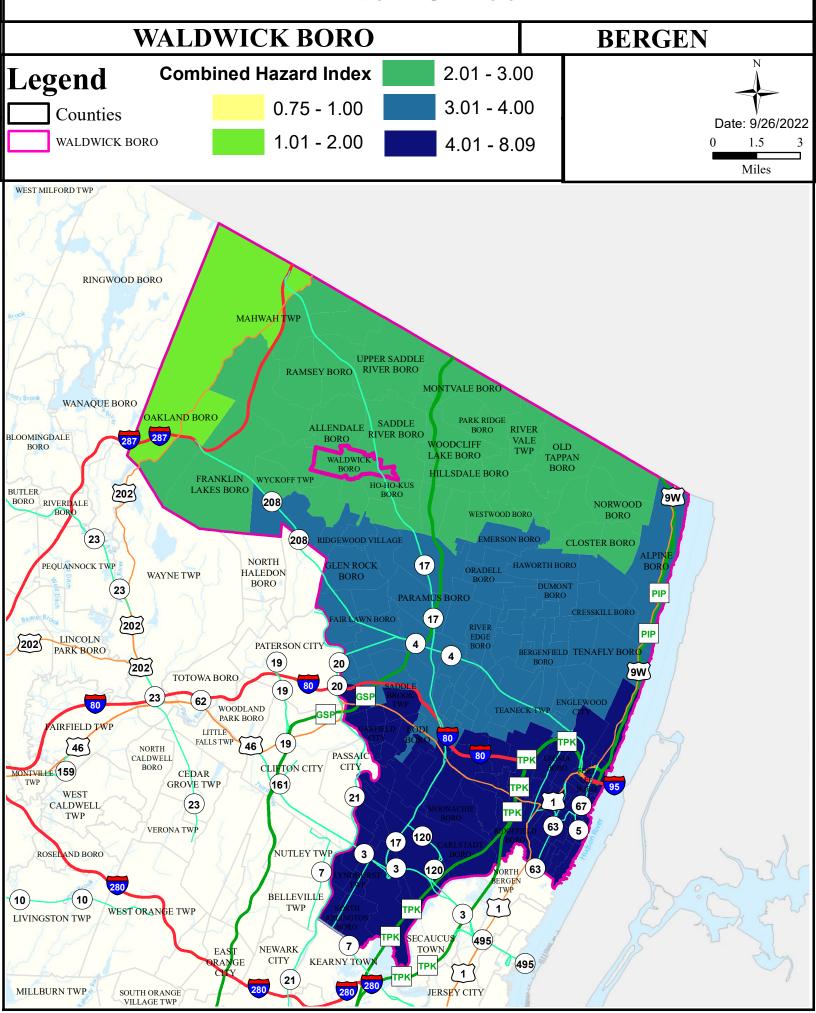

#### Health Care Facilities



### Air Cancer Risk



#### Air Non Cancer



# Air Quality Index (AQI)



# Community Drinking Water



### Ground Water/Soil



## Surface Water Quality



#### **Surface Water Quality**

#### What is a Designated Use?

New Jersey's <u>Surface Water Quality Standards (SWQS)</u> establish the designated uses of the State's surface waters, classify surface waters based on those uses, and specify the water quality criteria and other policies necessary to attain those uses. Designated uses include water supply for drinking, agriculture and industrial uses, fish consumption, shellfish resources, propagation of fish and wildlife, and recreation.

The table below show the designated use information for your municipality. For more information on Surface Water Quality, see the Healthy Community Planning Report for this municipality.

| AU_