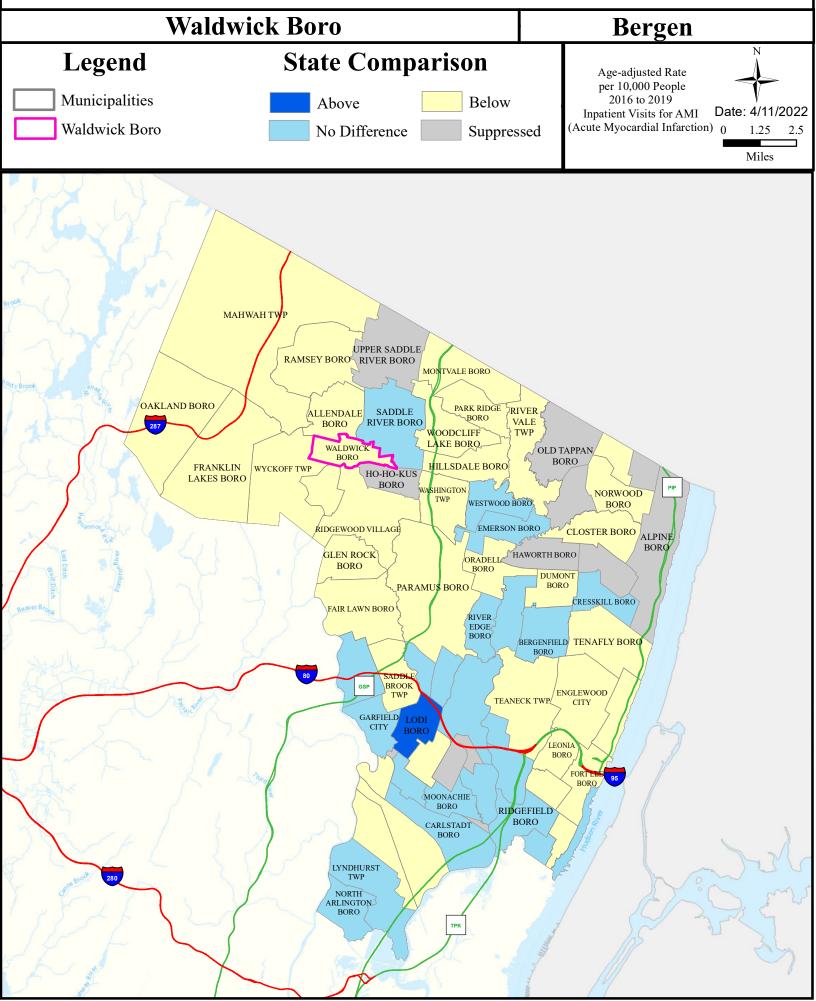

e River (above Ridgewood gage)       | Non Attaining   | Non Attaining | Attaining     | Non Attaining | NA        | Insufficient Data |
| Hohokus Bk (Pennington Ave to Godwin Ave) | Non Attaining   | NA            | Non Attaining | Non Attaining | NA        | Insufficient Data |
| Hohokus Bk (below Pennington Ave)         | Non Attaining   | NA            | Non Attaining | Non Attaining | NA        | Insufficient Data |
| Goffle Brook                              | Non Attaining   | NA            | Non Attaining | Non Attaining | NA        | Insufficient Data |

## Flooding (Urban Land Cover)



# Air Permit Sources



## **Contaminated Sites**



# Open Space



### Traffic



## Low Birth Weight



# Age of Housing



# Asthma (Emergency Department)



# Heart Attack (AMI) (Inpatient)



#### Heart Disease Deaths



## COPD (Emergency Department)



## Stroke (Inpatient)



#### All Cancer Deaths



## Lung Cancer Deaths



# Smoking



# Obesity



## Heat Related Illness (Emergency Department)