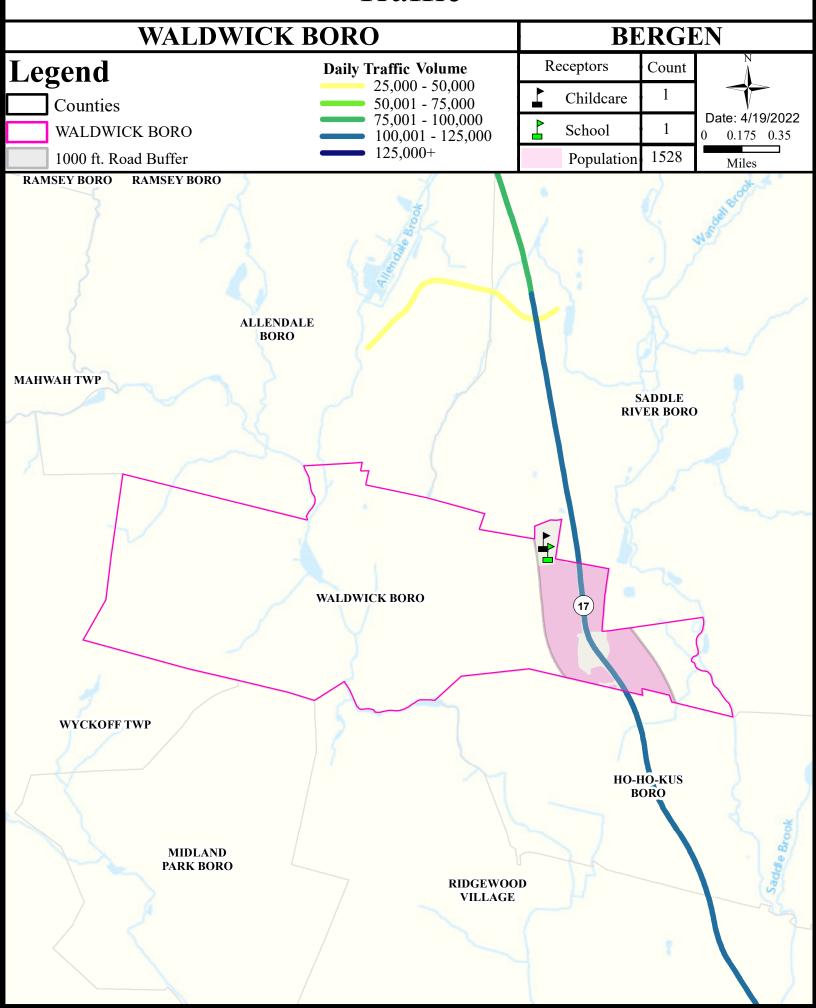

-------|-----------------|---------------|---------------|---------------|-----------|-------------------|
| Saddle River (above Ridgewood gage)       | Non Attaining   | Non Attaining | Attaining     | Non Attaining | NA        | Insufficient Data |
| Hohokus Bk (Pennington Ave to Godwin Ave) | Non Attaining   | NA            | Non Attaining | Non Attaining | NA        | Insufficient Data |
| Hohokus Bk (below Pennington Ave)         | Non Attaining   | NA            | Non Attaining | Non Attaining | NA        | Insufficient Data |
| Goffle Brook                              | Non Attaining   | NA            | Non Attaining | Non Attaining | NA        | Insufficient Data |

## Flooding (Urban Land Cover)



# Air Permit Sources



## **Contaminated Sites**



# Open Space



### Traffic



## Low Birth Weight



# Age of Housing



# Asthma (Emergency Department)



# Heart Attack (AMI) (Inpatient)



#### Heart Disease Deaths



## COPD (Emergency Department)



## Stroke (Inpatient)



#### All Cancer Deaths



## Lung Cancer Deaths



# Smoking



# Obesity



## Heat Related Illness (Emergency Department)