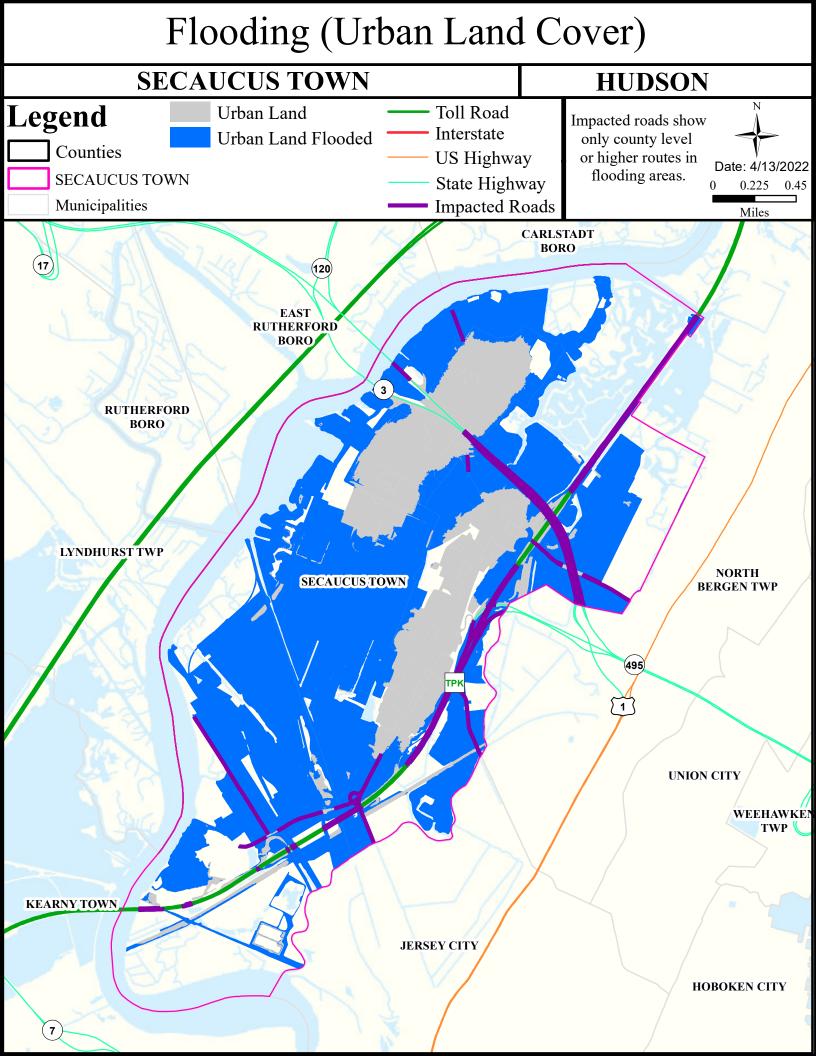

#### What is a Designated Use?

New Jersey's <u>Surface Water Quality Standards (SWQS)</u> establish the designated uses of the State's surface waters, classify surface waters based on those uses, and specify the water quality criteria and other policies necessary to attain those uses. Designated uses include water supply for drinking, agriculture and industrial uses, fish consumption, shellfish resources, propagation of fish and wildlife, and recreation.

#### The table below show the designated use information for your municipality. For more information on Surface Water Quality, see the Healthy Community Planning Report for this municipality.

| AU_name                              | Aquatic_General   | Aquatic_Trout | Water_Supply | Recreation | Shellfish | Fish_Consumption |
|--------------------------------------|-------------------|---------------|--------------|------------|-----------|------------------|
| Hackensack R (Amtrak bridge to Rt 3) | Non Attaining     | NA            | NA           | Attaining  | NA        | Non Attaining    |
| Hackensack R (Rt 3 to Bellmans Ck)   | Insufficient Data | NA            | NA           | Attaining  | NA        | Non Attaining    |
| Hackensack R (below Amtrak bridge)   | Non Attaining     | NA            | NA           | Attaining  | NA        | Non Attaining    |