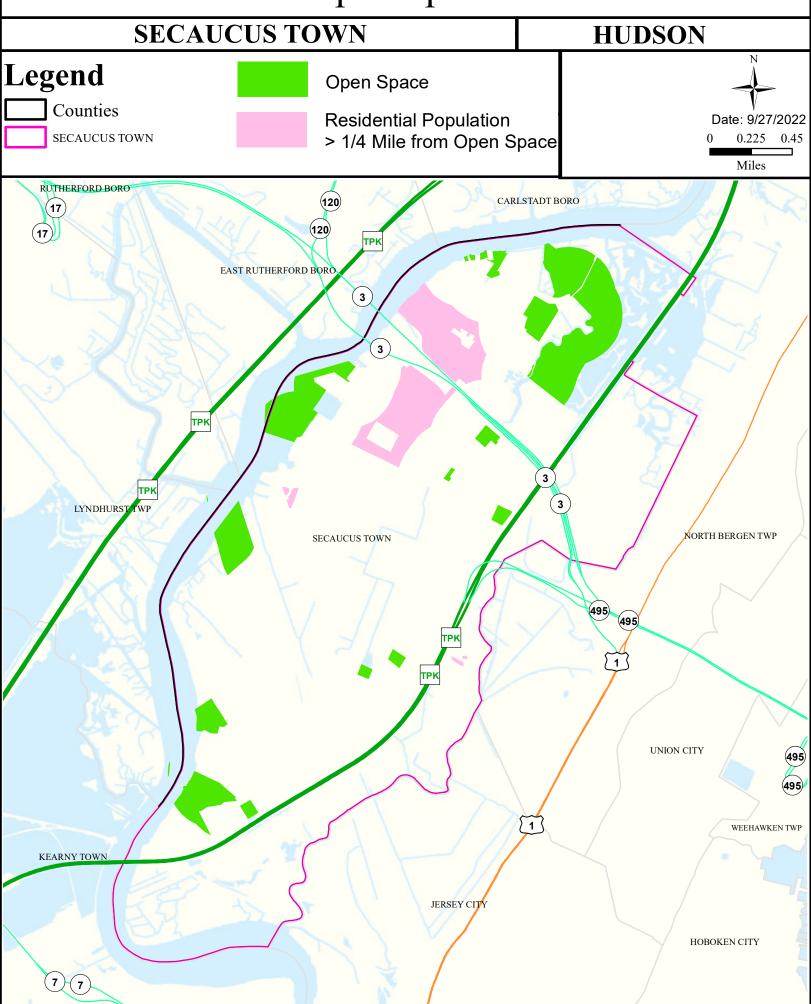

| Aquatic_General   | Aquatic_Trout | Water_Supply | Recreation | Shellfish | Fish_Consumption |
|--------------------------------------|-------------------|---------------|--------------|------------|-----------|------------------|
| Hackensack R (Amtrak bridge to Rt 3) | Non Attaining     | NA            | NA           | Attaining  | NA        | Non Attaining    |
| Hackensack R (Rt 3 to Bellmans Ck)   | Insufficient Data | NA            | NA           | Attaining  | NA        | Non Attaining    |
| Hackensack R (below Amtrak bridge)   | Non Attaining     | NA            | NA           | Attaining  | NA        | Non Attaining    |



# Air Permit Sources



# Combined Sewer Overflow



#### **Contaminated Sites**



# **Scrap Metal Facilities**



# Open Space



#### Traffic



# Low Birth Weight



# Age of Housing



# Asthma (Emergency Department)





## Heart Disease Deaths



# COPD (Emergency Department)



# Stroke (Inpatient)



# All Cancer Deaths



# Lung Cancer Deaths



## Smoking



#### Obesity



#### Heat Related Illness (Emergency Department)