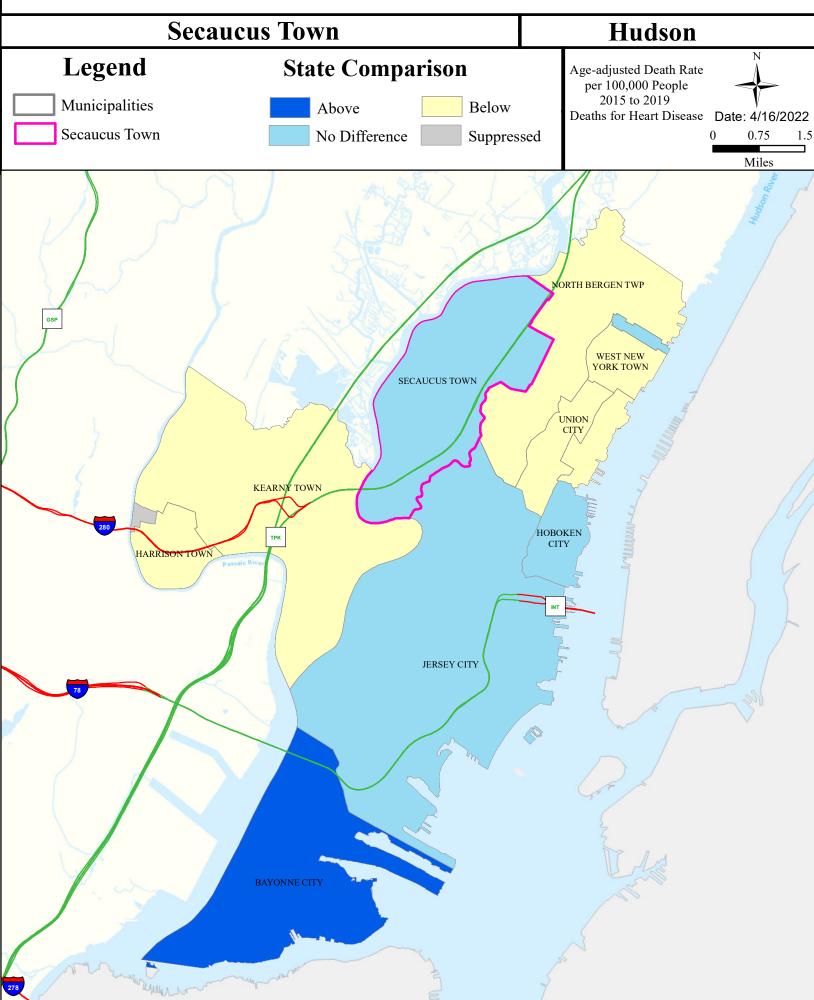

|--------------------------------------|-------------------|---------------|--------------|------------|-----------|------------------|
| Hackensack R (Amtrak bridge to Rt 3) | Non Attaining     | NA            | NA           | Attaining  | NA        | Non Attaining    |
| Hackensack R (Rt 3 to Bellmans Ck)   | Insufficient Data | NA            | NA           | Attaining  | NA        | Non Attaining    |
| Hackensack R (below Amtrak bridge)   | Non Attaining     | NA            | NA           | Attaining  | NA        | Non Attaining    |



# Air Permit Sources



# Combined Sewer Overflow



#### **Contaminated Sites**



# **Scrap Metal Facilities**



# Open Space



#### Traffic



# Low Birth Weight



# Age of Housing



# Asthma (Emergency Department)





## Heart Disease Deaths



# COPD (Emergency Department)



# Stroke (Inpatient)



# All Cancer Deaths



# Lung Cancer Deaths



## Smoking



#### Obesity



#### Heat Related Illness (Emergency Department)