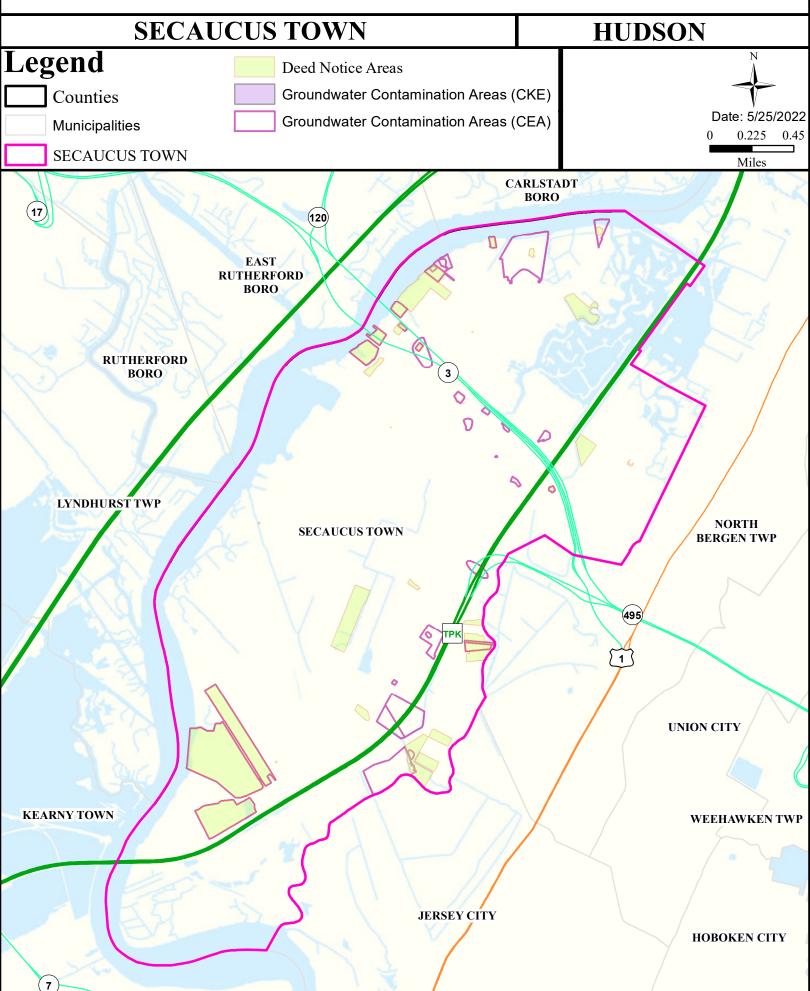

# Health Care Facilities







# Air Quality Index (AQI)



# Community Drinking Water



# Ground Water/Soil



# Surface Water Quality





#### What is a Designated Use?

New Jersey's <u>Surface Water Quality Standards (SWQS)</u> establish the designated uses of the State's surface waters, classify surface waters based on those uses, and specify the water quality criteria and other policies necessary to attain those uses. Designated uses include water supply for drinking, agriculture and industrial uses, fish consumption, shellfish resources, propagation of fish and wildlife, and recreation.

#### The table below show the designated use information for your municipality. For more information on Surface Water Quality, see the Healthy Community Planning Report for this municipality.

| AU_name                              | Aquatic_General   | Aquatic_Trout | Water_Supply | Recreation | Shellfish