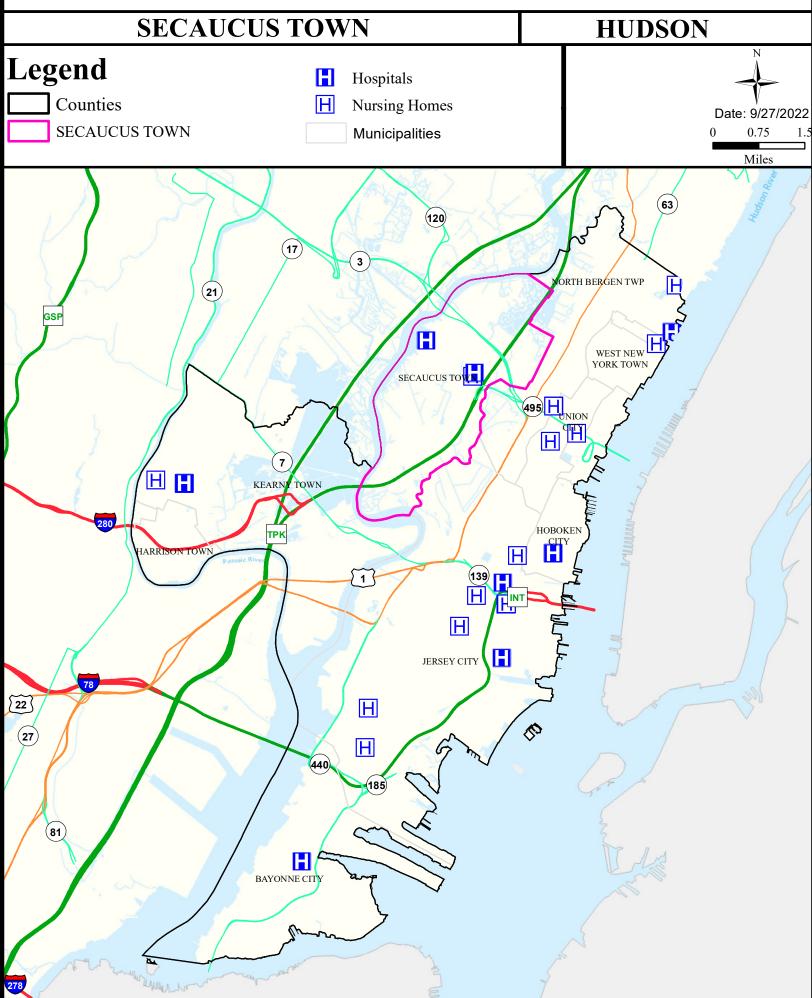

# Health Care Facilities







# Air Quality Index (AQI)



# Community Drinking Water



# Ground Water/Soil



# Surface Water Quality





#### What is a Designated Use?

New Jersey's <u>Surface Water Quality Standards (SWQS)</u> establish the designated uses of the State's surface waters, classify surface waters based on those uses, and specify the water quality criteria and other policies necessary to attain those uses. Designated uses include water supply for drinking, agriculture and industrial uses, fish consumption, shellfish resources, propagation of fish and wildlife, and recreation.

#### The table below show the designated use information for your municipality. For more information on Surface Water Quality, see the Healthy Community Planning Report for this municipality.

| AU_name