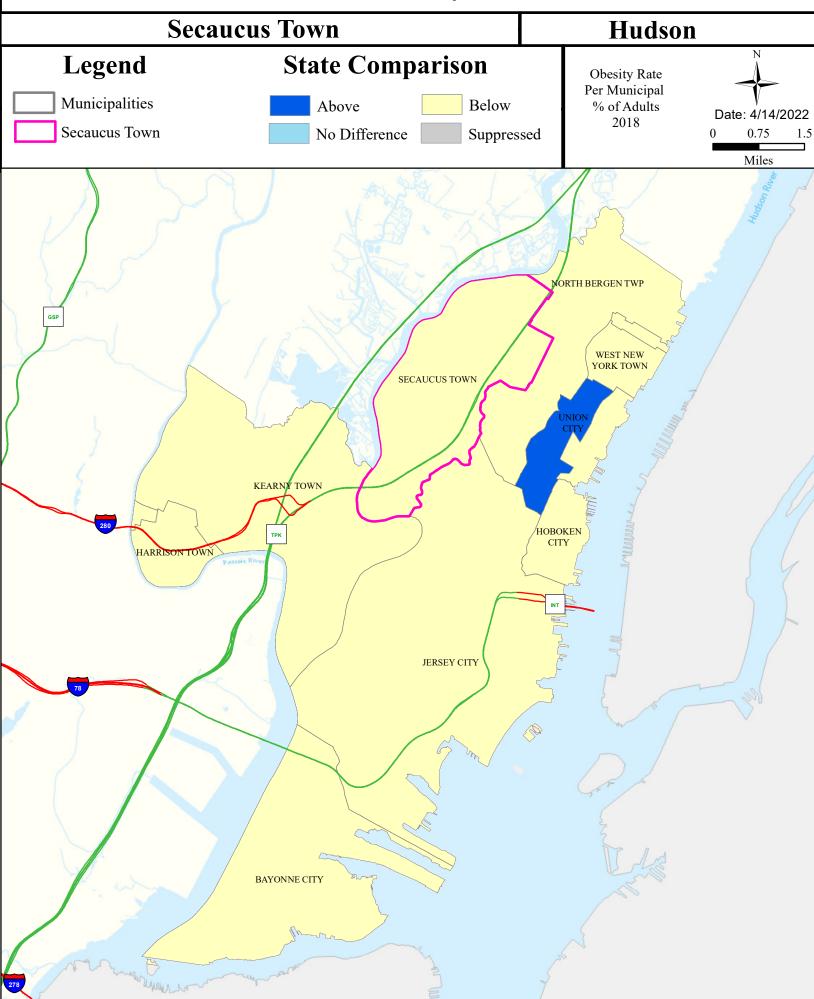

-|
| Hackensack R (Amtrak bridge to Rt 3) | Non Attaining     | NA            | NA           | Attaining  | NA        | Non Attaining    |
| Hackensack R (Rt 3 to Bellmans Ck)   | Insufficient Data | NA            | NA           | Attaining  | NA        | Non Attaining    |
| Hackensack R (below Amtrak bridge)   | Non Attaining     | NA            | NA           | Attaining  | NA        | Non Attaining    |



# Air Permit Sources



# Combined Sewer Overflow



#### **Contaminated Sites**



# **Scrap Metal Facilities**



# Open Space



#### Traffic



# Low Birth Weight



# Age of Housing



# Asthma (Emergency Department)





## Heart Disease Deaths



# COPD (Emergency Department)



# Stroke (Inpatient)



# All Cancer Deaths



# Lung Cancer Deaths



## Smoking



#### Obesity



#### Heat Related Illness (Emergency Department)