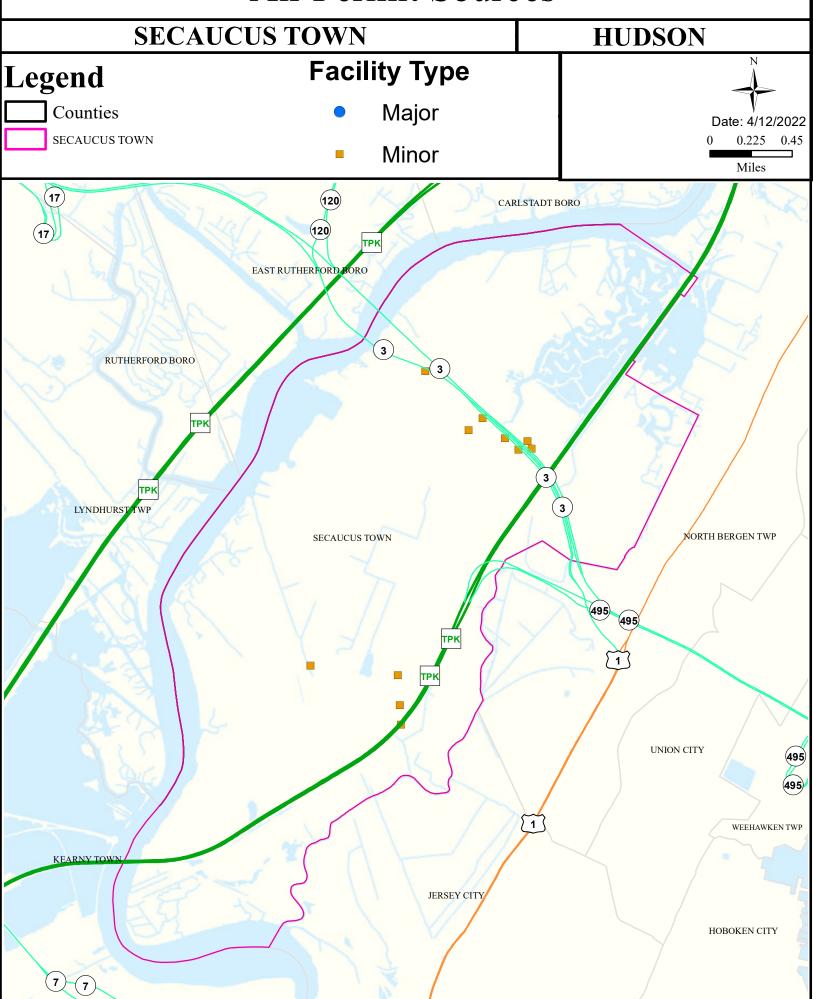

on on Surface Water Quality, see the Healthy Community Planning Report for this municipality.

| AU_name                              | Aquatic_General   | Aquatic_Trout | Water_Supply | Recreation | Shellfish | Fish_Consumption |
|--------------------------------------|-------------------|---------------|--------------|------------|-----------|------------------|
| Hackensack R (Amtrak bridge to Rt 3) | Non Attaining     | NA            | NA           | Attaining  | NA        | Non Attaining    |
| Hackensack R (Rt 3 to Bellmans Ck)   | Insufficient Data | NA            | NA           | Attaining  | NA        | Non Attaining    |
| Hackensack R (below Amtrak bridge)   | Non Attaining     | NA            | NA           | Attaining  | NA        | Non Attaining    |



# Air Permit Sources



# Combined Sewer Overflow



#### **Contaminated Sites**



# **Scrap Metal Facilities**



# Open Space



#### Traffic



# Low Birth Weight



# Age of Housing



# Asthma (Emergency Department)





## Heart Disease Deaths



# COPD (Emergency Department)



# Stroke (Inpatient)



# All Cancer Deaths



# Lung Cancer Deaths



## Smoking



#### Obesity



#### Heat Related Illness (Emergency Department)