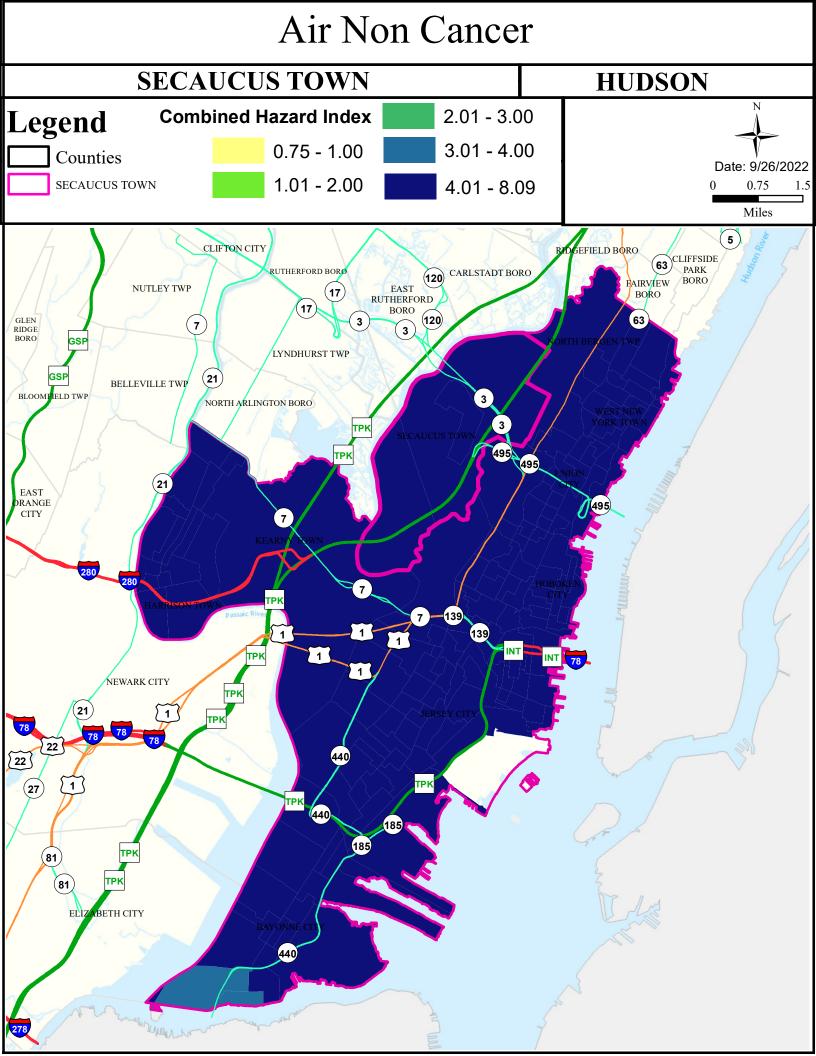

# Health Care Facilities







# Air Quality Index (AQI)



# Community Drinking Water



# Ground Water/Soil



# Surface Water Quality





#### What is a Designated Use?

New Jersey's <u>Surface Water Quality Standards (SWQS)</u> establish the designated uses of the State's surface waters, classify surface waters based on those uses, and specify the water quality criteria and other policies necessary to attain those uses. Designated uses include water supply for drinking, agriculture and industrial uses, fish consumption, shellfish resources, propagation of fish and wildlife, and recreation.

#### The table below show the designated use information for your municipality. For more information on Surface Water Quality, see the Healthy Community Planning Report for this municipality.

| AU_name