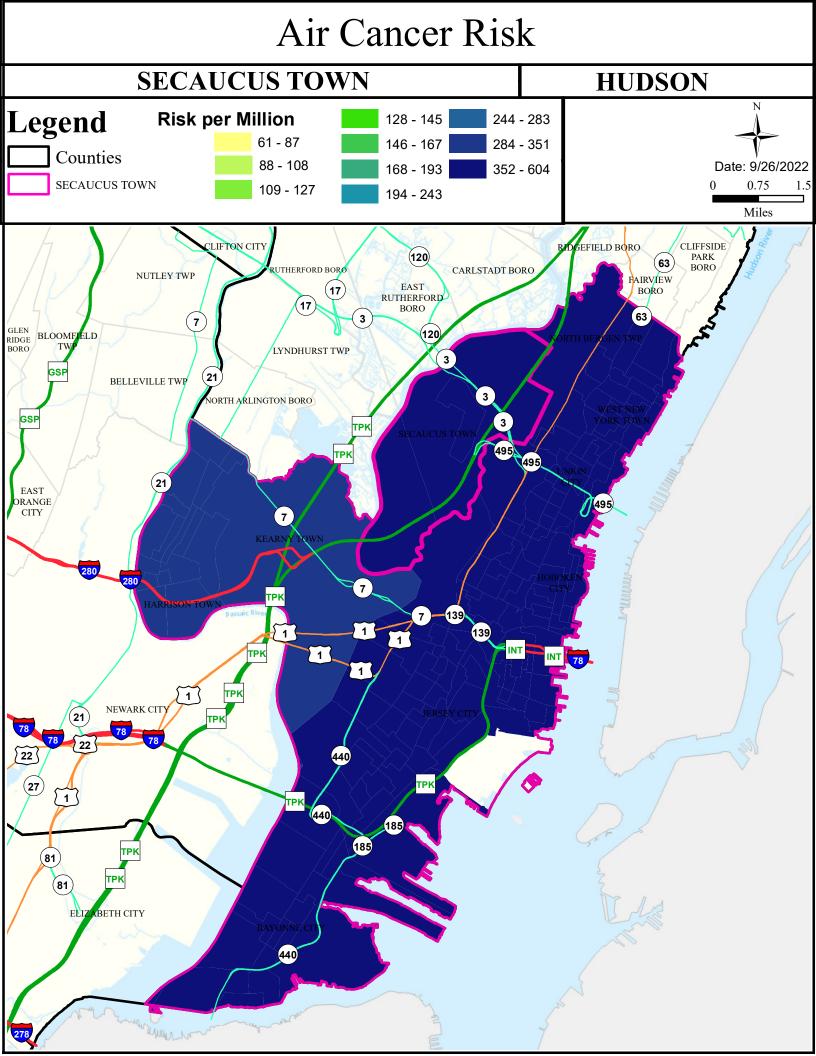

# Health Care Facilities







# Air Quality Index (AQI)



# Community Drinking Water



# Ground Water/Soil



# Surface Water Quality





#### What is a Designated Use?

New Jersey's <u>Surface Water Quality Standards (SWQS)</u> establish the designated uses of the State's surface waters, classify surface waters based on those uses, and specify the water quality criteria and other policies necessary to attain those uses. Designated uses include water supply for drinking, agriculture and industrial uses, fish consumption, shellfish resources, propagation of fish and wildlife, and recreation.

#### The table below show the designated use information for your municipality. For more information on Surface Water Quality, see the Healthy Community Planning Report for this municipality.

| AU_name