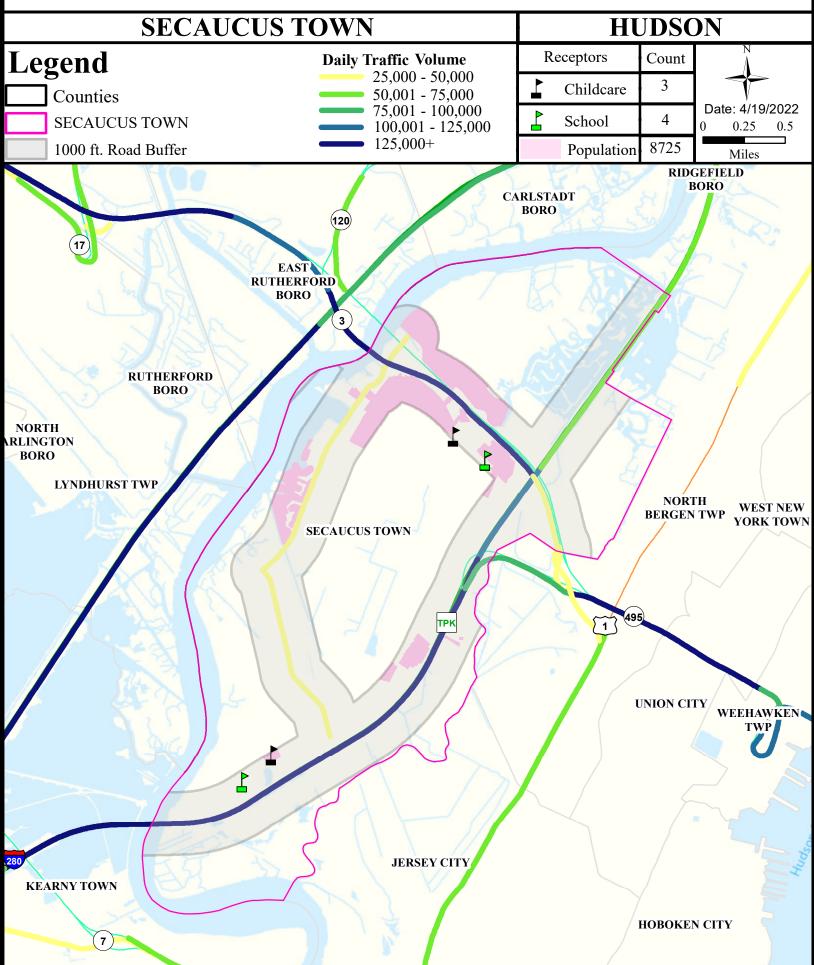

| Aquatic_General   | Aquatic_Trout | Water_Supply | Recreation | Shellfish | Fish_Consumption |
|--------------------------------------|-------------------|---------------|--------------|------------|-----------|------------------|
| Hackensack R (Amtrak bridge to Rt 3) | Non Attaining     | NA            | NA           | Attaining  | NA        | Non Attaining    |
| Hackensack R (Rt 3 to Bellmans Ck)   | Insufficient Data | NA            | NA           | Attaining  | NA        | Non Attaining    |
| Hackensack R (below Amtrak bridge)   | Non Attaining     | NA            | NA           | Attaining  | NA        | Non Attaining    |



# Air Permit Sources



# Combined Sewer Overflow



#### **Contaminated Sites**



# **Scrap Metal Facilities**



# Open Space



#### Traffic



# Low Birth Weight



# Age of Housing



# Asthma (Emergency Department)





## Heart Disease Deaths



# COPD (Emergency Department)



# Stroke (Inpatient)



# All Cancer Deaths



# Lung Cancer Deaths



## Smoking



#### Obesity



#### Heat Related Illness (Emergency Department)