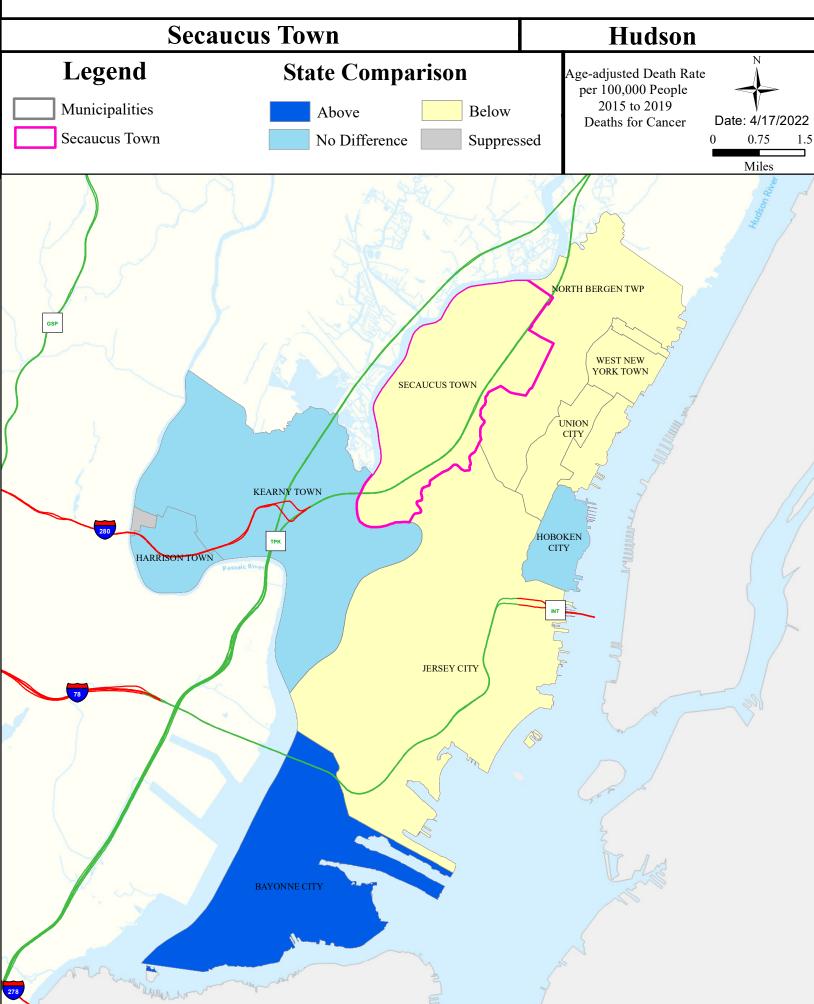

-----------|------------|-----------|------------------|
| Hackensack R (Amtrak bridge to Rt 3) | Non Attaining     | NA            | NA           | Attaining  | NA        | Non Attaining    |
| Hackensack R (Rt 3 to Bellmans Ck)   | Insufficient Data | NA            | NA           | Attaining  | NA        | Non Attaining    |
| Hackensack R (below Amtrak bridge)   | Non Attaining     | NA            | NA           | Attaining  | NA        | Non Attaining    |



# Air Permit Sources



# Combined Sewer Overflow



#### **Contaminated Sites**



# **Scrap Metal Facilities**



# Open Space



#### Traffic



# Low Birth Weight



# Age of Housing



# Asthma (Emergency Department)





## Heart Disease Deaths



# COPD (Emergency Department)



# Stroke (Inpatient)



# All Cancer Deaths



# Lung Cancer Deaths



## Smoking



#### Obesity



#### Heat Related Illness (Emergency Department)