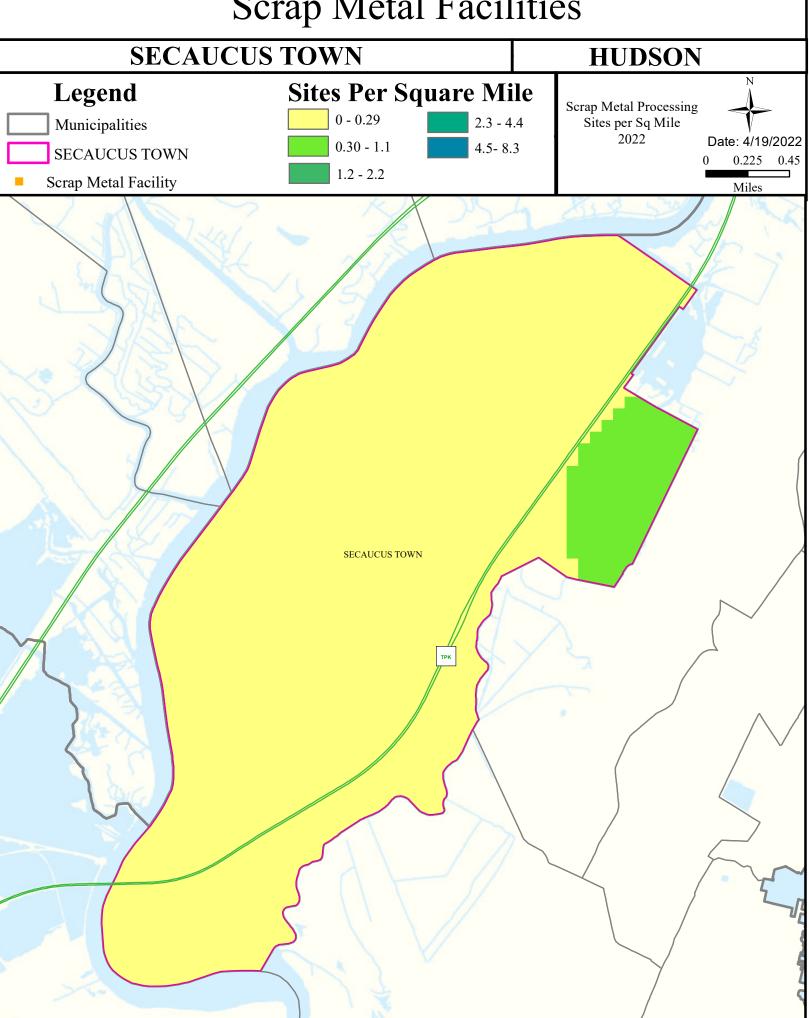

.

| AU_name                              | Aquatic_General   | Aquatic_Trout | Water_Supply | Recreation | Shellfish | Fish_Consumption |
|--------------------------------------|-------------------|---------------|--------------|------------|-----------|------------------|
| Hackensack R (Amtrak bridge to Rt 3) | Non Attaining     | NA            | NA           | Attaining  | NA        | Non Attaining    |
| Hackensack R (Rt 3 to Bellmans Ck)   | Insufficient Data | NA            | NA           | Attaining  | NA        | Non Attaining    |
| Hackensack R (below Amtrak bridge)   | Non Attaining     | NA            | NA           | Attaining  | NA        | Non Attaining    |



# Air Permit Sources



# Combined Sewer Overflow



#### **Contaminated Sites**



# **Scrap Metal Facilities**



# Open Space



#### Traffic



# Low Birth Weight



# Age of Housing



# Asthma (Emergency Department)





## Heart Disease Deaths



# COPD (Emergency Department)



# Stroke (Inpatient)



# All Cancer Deaths



# Lung Cancer Deaths



## Smoking



#### Obesity



#### Heat Related Illness (Emergency Department)