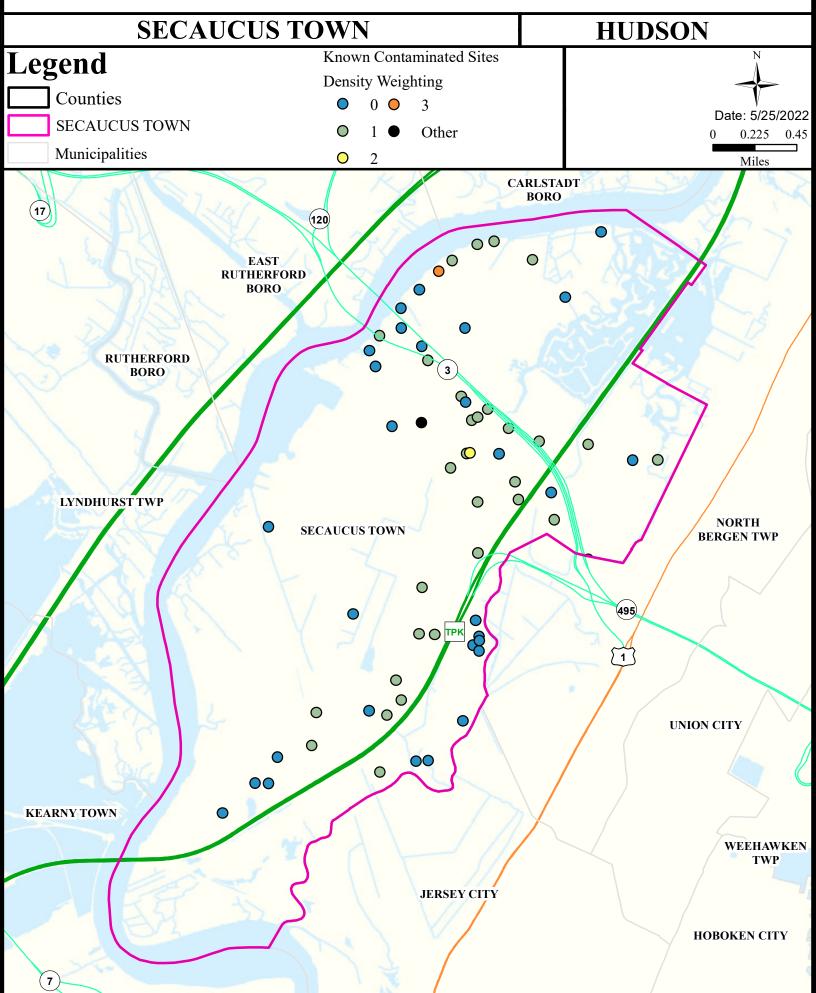

ing Report for this municipality.

| AU_name                              | Aquatic_General   | Aquatic_Trout | Water_Supply | Recreation | Shellfish | Fish_Consumption |
|--------------------------------------|-------------------|---------------|--------------|------------|-----------|------------------|
| Hackensack R (Amtrak bridge to Rt 3) | Non Attaining     | NA            | NA           | Attaining  | NA        | Non Attaining    |
| Hackensack R (Rt 3 to Bellmans Ck)   | Insufficient Data | NA            | NA           | Attaining  | NA        | Non Attaining    |
| Hackensack R (below Amtrak bridge)   | Non Attaining     | NA            | NA           | Attaining  | NA        | Non Attaining    |



# Air Permit Sources



# Combined Sewer Overflow



#### **Contaminated Sites**



# **Scrap Metal Facilities**



# Open Space



#### Traffic



# Low Birth Weight



# Age of Housing



# Asthma (Emergency Department)





## Heart Disease Deaths



# COPD (Emergency Department)



# Stroke (Inpatient)



# All Cancer Deaths



# Lung Cancer Deaths



## Smoking



#### Obesity



#### Heat Related Illness (Emergency Department)