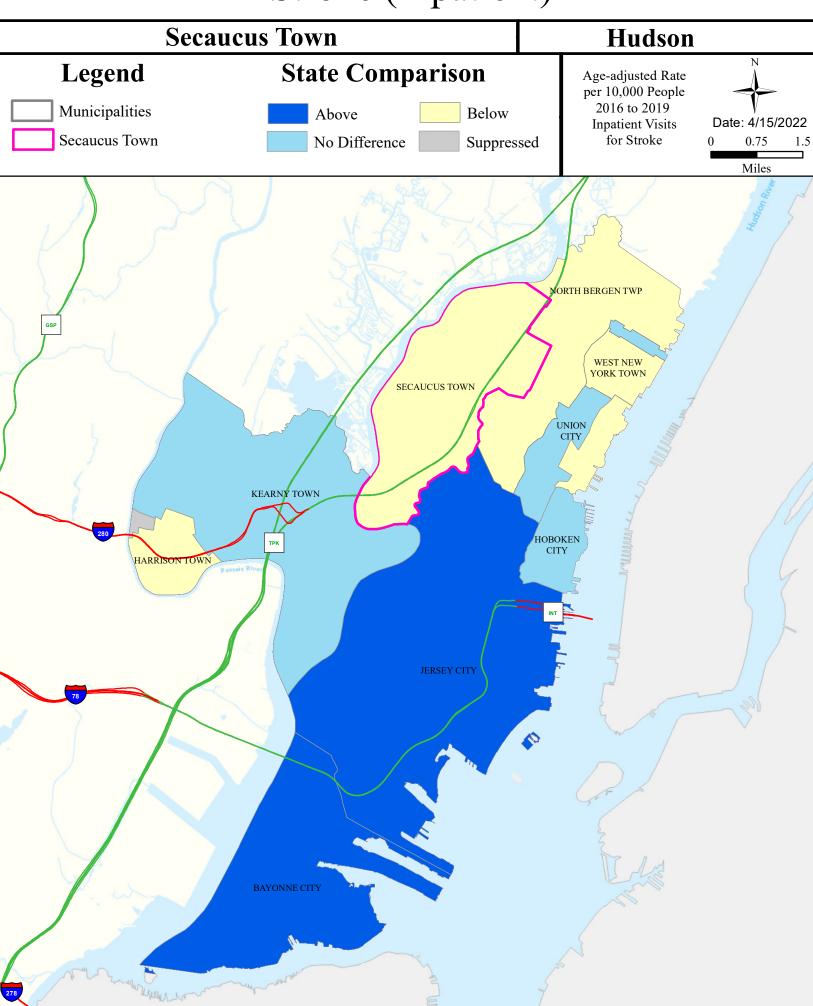

---|---------------|--------------|------------|-----------|------------------|
| Hackensack R (Amtrak bridge to Rt 3) | Non Attaining     | NA            | NA           | Attaining  | NA        | Non Attaining    |
| Hackensack R (Rt 3 to Bellmans Ck)   | Insufficient Data | NA            | NA           | Attaining  | NA        | Non Attaining    |
| Hackensack R (below Amtrak bridge)   | Non Attaining     | NA            | NA           | Attaining  | NA        | Non Attaining    |



# Air Permit Sources



# Combined Sewer Overflow



#### **Contaminated Sites**



# **Scrap Metal Facilities**



# Open Space



#### Traffic



# Low Birth Weight



# Age of Housing



# Asthma (Emergency Department)





## Heart Disease Deaths



# COPD (Emergency Department)



# Stroke (Inpatient)



# All Cancer Deaths



# Lung Cancer Deaths



## Smoking



#### Obesity



#### Heat Related Illness (Emergency Department)