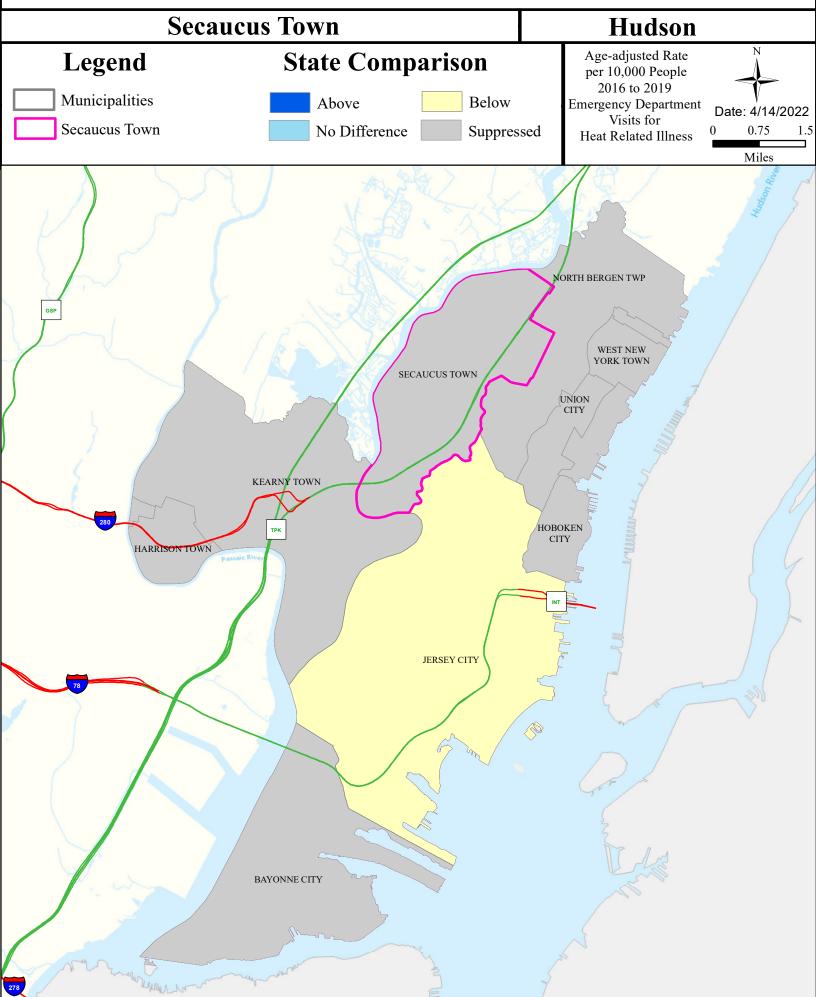

ining     | NA            | NA           | Attaining  | NA        | Non Attaining    |
| Hackensack R (Rt 3 to Bellmans Ck)   | Insufficient Data | NA            | NA           | Attaining  | NA        | Non Attaining    |
| Hackensack R (below Amtrak bridge)   | Non Attaining     | NA            | NA           | Attaining  | NA        | Non Attaining    |



# Air Permit Sources



# Combined Sewer Overflow



#### **Contaminated Sites**



# **Scrap Metal Facilities**



# Open Space



#### Traffic



# Low Birth Weight



# Age of Housing



# Asthma (Emergency Department)





## Heart Disease Deaths



# COPD (Emergency Department)



# Stroke (Inpatient)



# All Cancer Deaths



# Lung Cancer Deaths



## Smoking



#### Obesity



#### Heat Related Illness (Emergency Department)