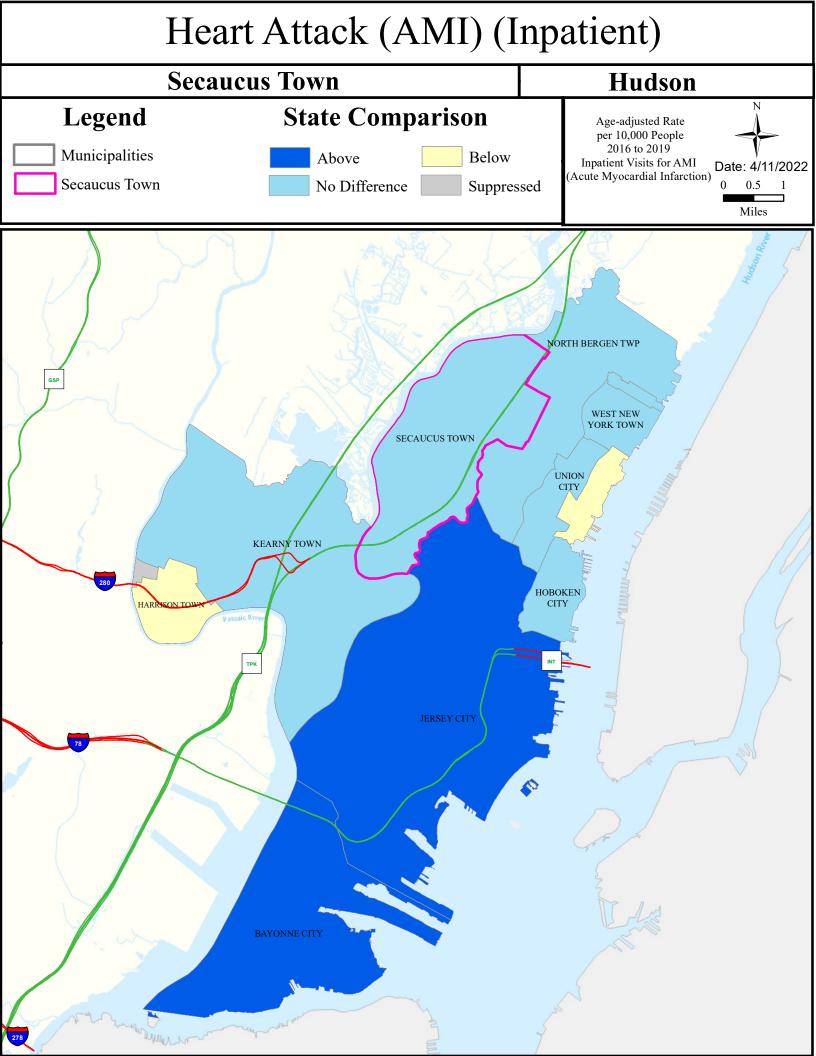

llfish | Fish_Consumption |
|--------------------------------------|-------------------|---------------|--------------|------------|-----------|------------------|
| Hackensack R (Amtrak bridge to Rt 3) | Non Attaining     | NA            | NA           | Attaining  | NA        | Non Attaining    |
| Hackensack R (Rt 3 to Bellmans Ck)   | Insufficient Data | NA            | NA           | Attaining  | NA        | Non Attaining    |
| Hackensack R (below Amtrak bridge)   | Non Attaining     | NA            | NA           | Attaining  | NA        | Non Attaining    |



# Air Permit Sources



# Combined Sewer Overflow



#### **Contaminated Sites**



# **Scrap Metal Facilities**



# Open Space



#### Traffic



# Low Birth Weight



# Age of Housing



# Asthma (Emergency Department)





## Heart Disease Deaths



# COPD (Emergency Department)



# Stroke (Inpatient)



# All Cancer Deaths



# Lung Cancer Deaths



## Smoking



#### Obesity



#### Heat Related Illness (Emergency Department)