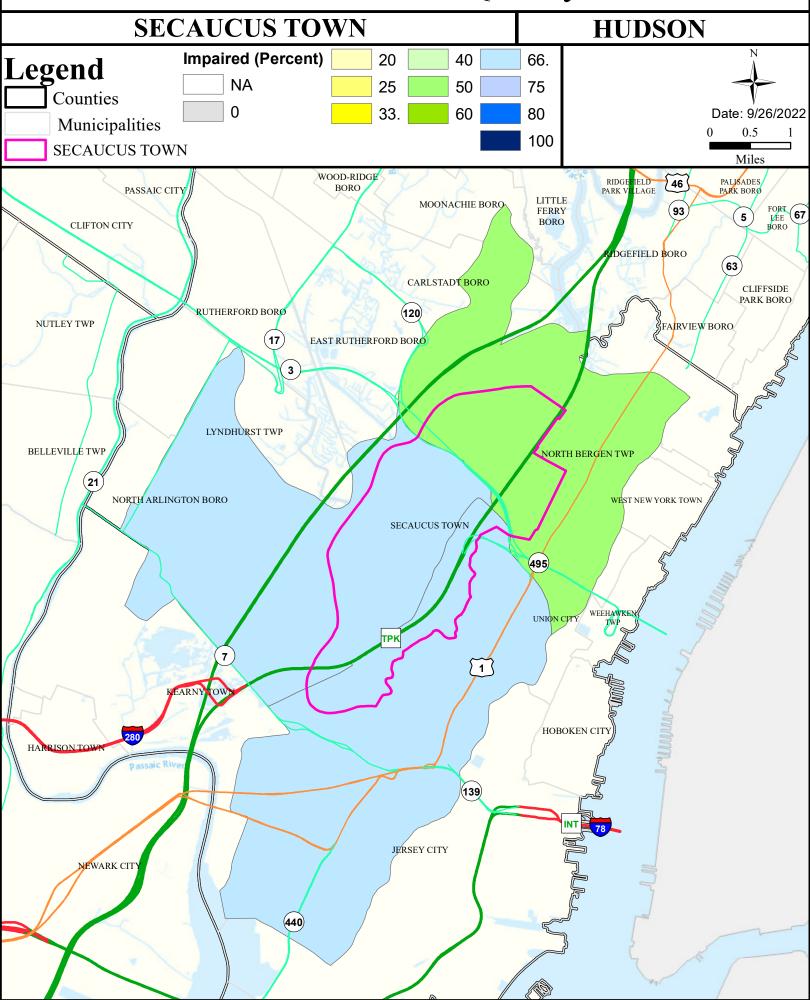

# Surface Water Quality

#### What is a Designated Use?

New Jersey's <u>Surface Water Quality Standards (SWQS)</u> establish the designated uses of the State's surface waters, classify surface waters based on those uses, and specify the water quality criteria and other policies necessary to attain those uses. Designated uses include water supply for drinking, agriculture and industrial uses, fish consumption, shellfish resources, propagation of fish and wildlife, and recreation.

#### The table below show the designated use information for your municipality. For more information on Surface Water Quality, see the Healthy Community Planning Report for this municipality.

| AU_name                              | Aquatic_General   | Aquatic_Trout | Water_Supply | Recreation | Shellfish | Fish_Consumption |
|--------------------------------------|-------------------|---------------|--------------|------------|-----------|------------------|
| Hackensack R (Amtrak bridge to Rt 3) | Non Attaining     | NA            | NA           | Attaining  | NA        | Non Attaining    |
| Hackensack R (Rt 3 to Bellmans Ck)   | Insufficient Data | NA            | NA           | Attaining  | NA        | Non Attaining    |
| Hackensack R (below Amtrak bridge)   | Non Attaining     | NA            | NA           | Attaining  | NA        | Non Attaining    |