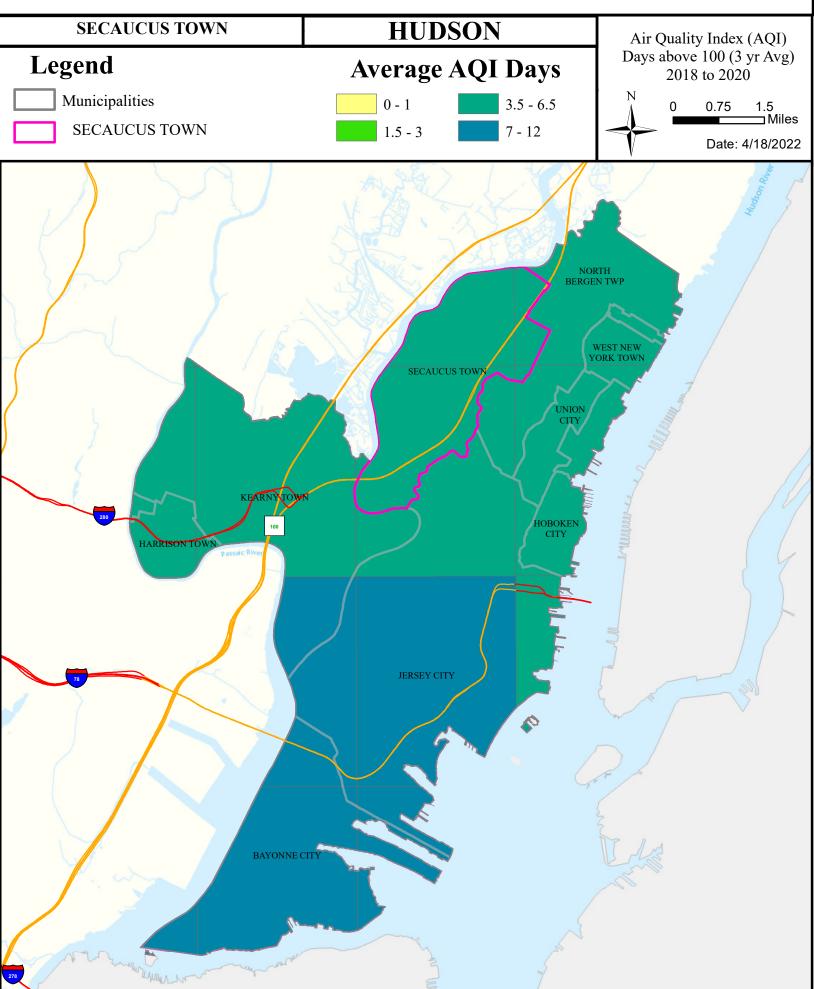

# Health Care Facilities







# Air Quality Index (AQI)



# Community Drinking Water



# Ground Water/Soil



# Surface Water Quality





#### What is a Designated Use?

New Jersey's <u>Surface Water Quality Standards (SWQS)</u> establish the designated uses of the State's surface waters, classify surface waters based on those uses, and specify the water quality criteria and other policies necessary to attain those uses. Designated uses include water supply for drinking, agriculture and industrial uses, fish consumption, shellfish resources, propagation of fish and wildlife, and recreation.

#### The table below show the designated use information for your municipality. For more information on Surface Water Quality, see the Healthy Community Planning Report for this municipality.

| AU_name                              | Aquatic_General   | A