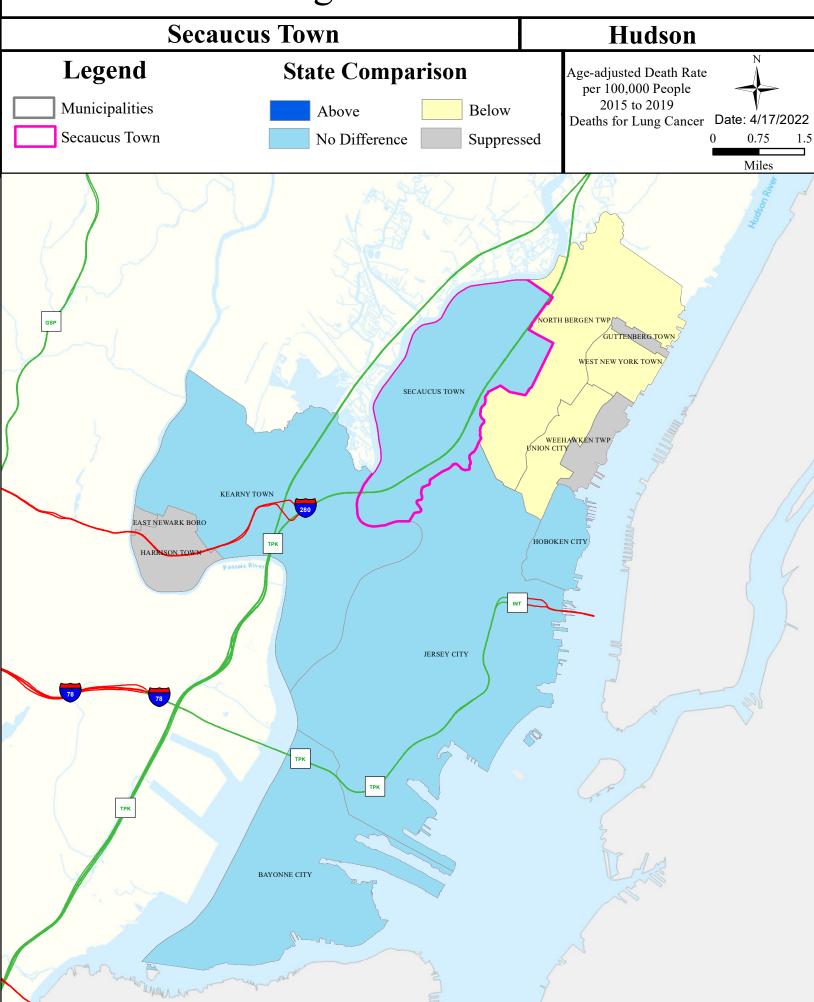

|-----------|------------------|
| Hackensack R (Amtrak bridge to Rt 3) | Non Attaining     | NA            | NA           | Attaining  | NA        | Non Attaining    |
| Hackensack R (Rt 3 to Bellmans Ck)   | Insufficient Data | NA            | NA           | Attaining  | NA        | Non Attaining    |
| Hackensack R (below Amtrak bridge)   | Non Attaining     | NA            | NA           | Attaining  | NA        | Non Attaining    |



# Air Permit Sources



# Combined Sewer Overflow



#### **Contaminated Sites**



# **Scrap Metal Facilities**



# Open Space



#### Traffic



# Low Birth Weight



# Age of Housing



# Asthma (Emergency Department)





## Heart Disease Deaths



# COPD (Emergency Department)



# Stroke (Inpatient)



# All Cancer Deaths



# Lung Cancer Deaths



## Smoking



#### Obesity



#### Heat Related Illness (Emergency Department)