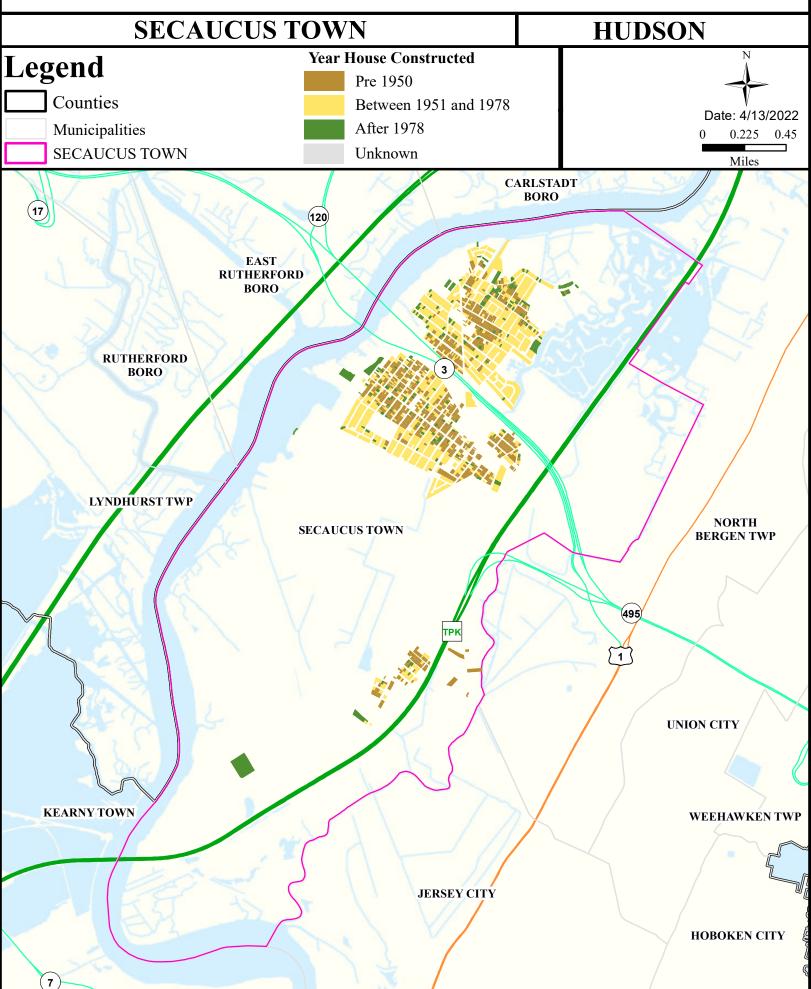

out | Water_Supply | Recreation | Shellfish | Fish_Consumption |
|--------------------------------------|-------------------|---------------|--------------|------------|-----------|------------------|
| Hackensack R (Amtrak bridge to Rt 3) | Non Attaining     | NA            | NA           | Attaining  | NA        | Non Attaining    |
| Hackensack R (Rt 3 to Bellmans Ck)   | Insufficient Data | NA            | NA           | Attaining  | NA        | Non Attaining    |
| Hackensack R (below Amtrak bridge)   | Non Attaining     | NA            | NA           | Attaining  | NA        | Non Attaining    |



# Air Permit Sources



# Combined Sewer Overflow



#### **Contaminated Sites**



# **Scrap Metal Facilities**



# Open Space



#### Traffic



# Low Birth Weight



# Age of Housing



# Asthma (Emergency Department)





## Heart Disease Deaths



# COPD (Emergency Department)



# Stroke (Inpatient)



# All Cancer Deaths



# Lung Cancer Deaths



## Smoking



#### Obesity



#### Heat Related Illness (Emergency Department)