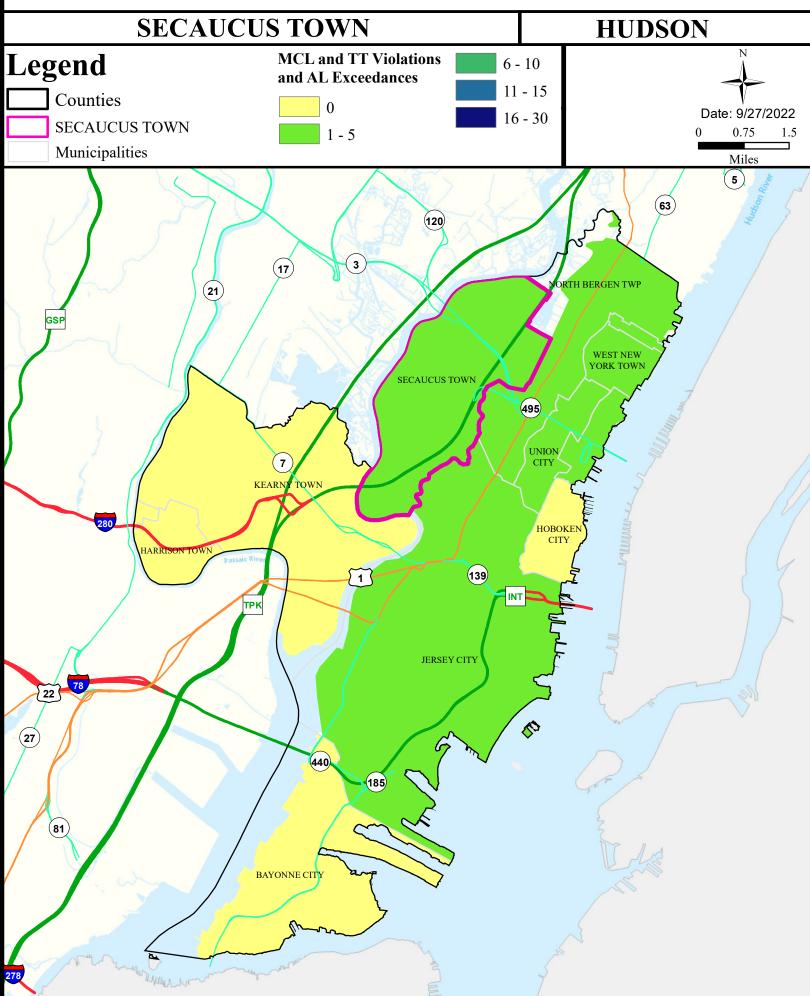

# Health Care Facilities







# Air Quality Index (AQI)



# Community Drinking Water



# Ground Water/Soil



# Surface Water Quality





#### What is a Designated Use?

New Jersey's <u>Surface Water Quality Standards (SWQS)</u> establish the designated uses of the State's surface waters, classify surface waters based on those uses, and specify the water quality criteria and other policies necessary to attain those uses. Designated uses include water supply for drinking, agriculture and industrial uses, fish consumption, shellfish resources, propagation of fish and wildlife, and recreation.

#### The table below show the designated use information for your municipality. For more information on Surface Water Quality, see the Healthy Community Planning Report for this municipality.

| AU_name                              | Aquatic_General   | Aquatic_Trout | Water_Supply |