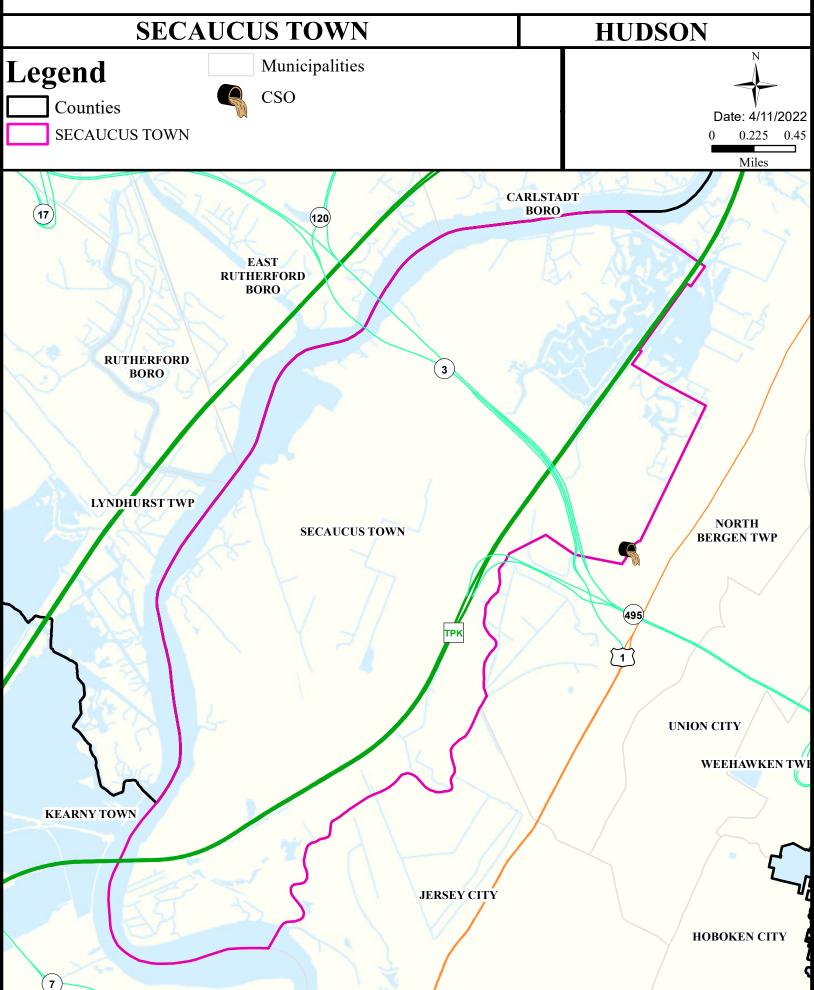

see the Healthy Community Planning Report for this municipality.

| AU_name                              | Aquatic_General   | Aquatic_Trout | Water_Supply | Recreation | Shellfish | Fish_Consumption |
|--------------------------------------|-------------------|---------------|--------------|------------|-----------|------------------|
| Hackensack R (Amtrak bridge to Rt 3) | Non Attaining     | NA            | NA           | Attaining  | NA        | Non Attaining    |
| Hackensack R (Rt 3 to Bellmans Ck)   | Insufficient Data | NA            | NA           | Attaining  | NA        | Non Attaining    |
| Hackensack R (below Amtrak bridge)   | Non Attaining     | NA            | NA           | Attaining  | NA        | Non Attaining    |



# Air Permit Sources



# Combined Sewer Overflow



#### **Contaminated Sites**



# **Scrap Metal Facilities**



# Open Space



#### Traffic



# Low Birth Weight



# Age of Housing



# Asthma (Emergency Department)





## Heart Disease Deaths



# COPD (Emergency Department)



# Stroke (Inpatient)



# All Cancer Deaths



# Lung Cancer Deaths



## Smoking



#### Obesity



#### Heat Related Illness (Emergency Department)