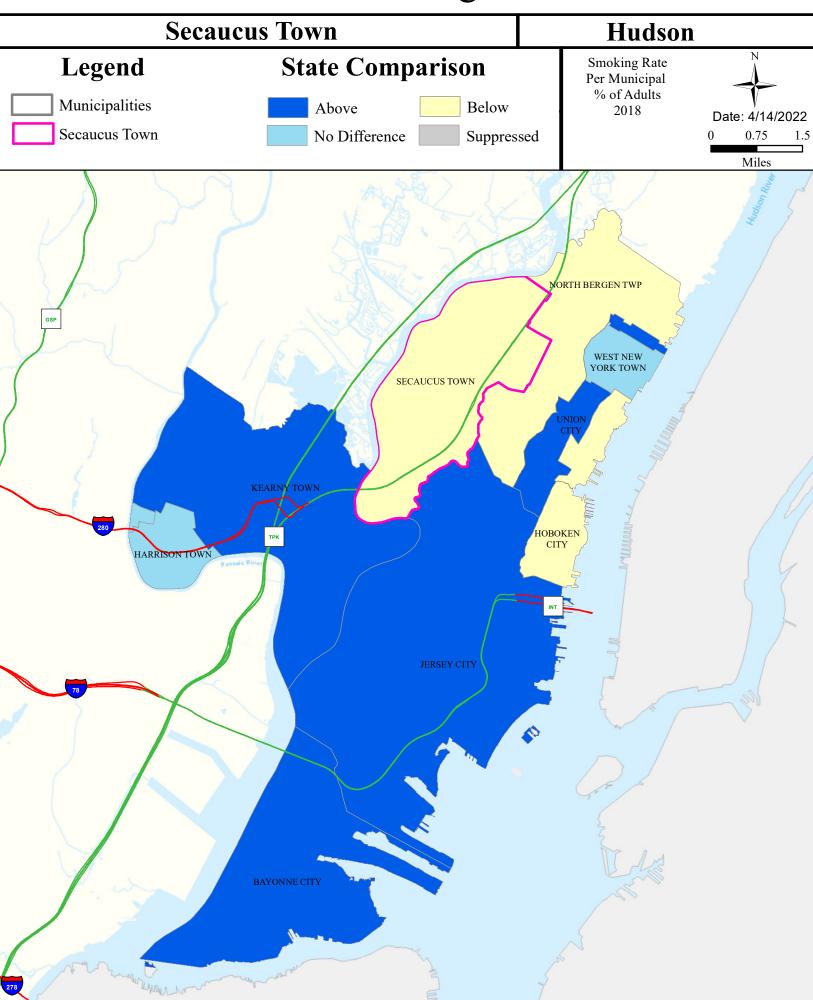

-----------------|
| Hackensack R (Amtrak bridge to Rt 3) | Non Attaining     | NA            | NA           | Attaining  | NA        | Non Attaining    |
| Hackensack R (Rt 3 to Bellmans Ck)   | Insufficient Data | NA            | NA           | Attaining  | NA        | Non Attaining    |
| Hackensack R (below Amtrak bridge)   | Non Attaining     | NA            | NA           | Attaining  | NA        | Non Attaining    |



# Air Permit Sources



# Combined Sewer Overflow



#### **Contaminated Sites**



# **Scrap Metal Facilities**



# Open Space



#### Traffic



# Low Birth Weight



# Age of Housing



# Asthma (Emergency Department)





## Heart Disease Deaths



# COPD (Emergency Department)



# Stroke (Inpatient)



# All Cancer Deaths



# Lung Cancer Deaths



## Smoking



#### Obesity



#### Heat Related Illness (Emergency Department)