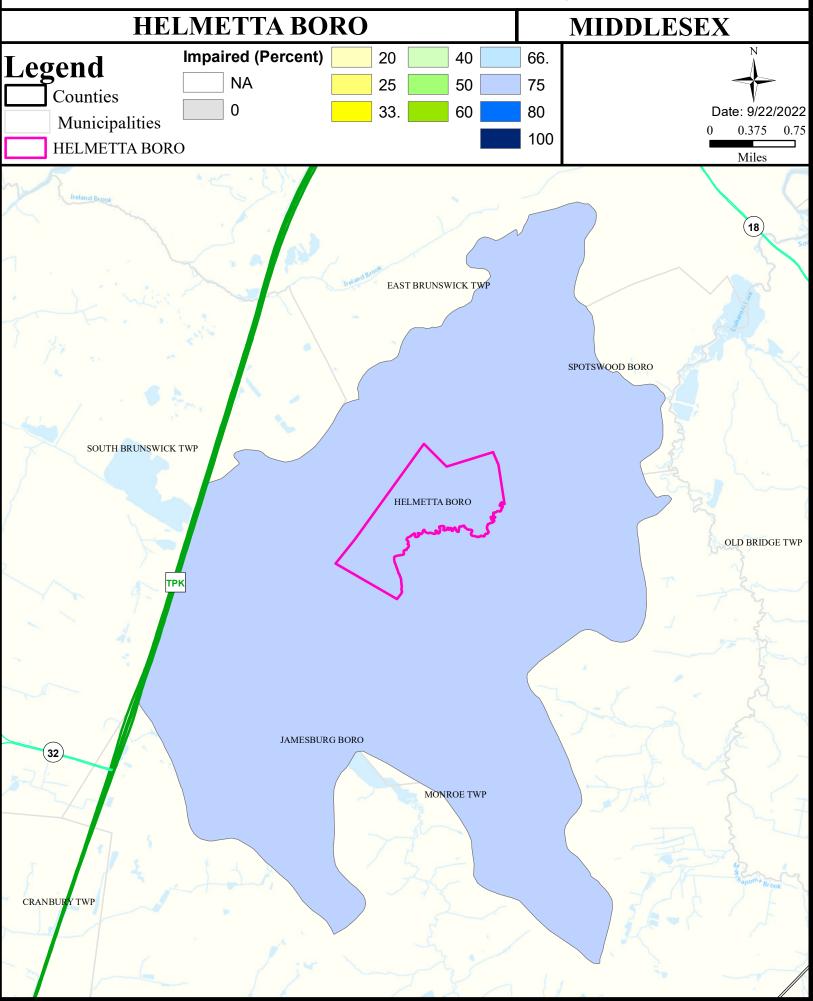

## Surface Water Quality

#### What is a Designated Use?

New Jersey's <u>Surface Water Quality Standards (SWQS)</u> establish the designated uses of the State's surface waters, classify surface waters based on those uses, and specify the water quality criteria and other policies necessary to attain those uses. Designated uses include water supply for drinking, agriculture and industrial uses, fish consumption, shellfish resources, propagation of fish and wildlife, and recreation.

The table below show the designated use information for your municipality. For more information on Surface Water Quality, see the Healthy Community Planning Report for this municipality.

| AU_name                                | Aquatic_General | Aquatic_Trout | Water_Supply  | Recreation    | Shellfish | Fish_Consumption |
|----------------------------------------|-----------------|---------------|---------------|---------------|-----------|------------------|
| Manalapan Brook (below Lake Manalapan) | Attaining       | NA            | Non Attaining | Non Attaining | NA        | Non Attaining    |