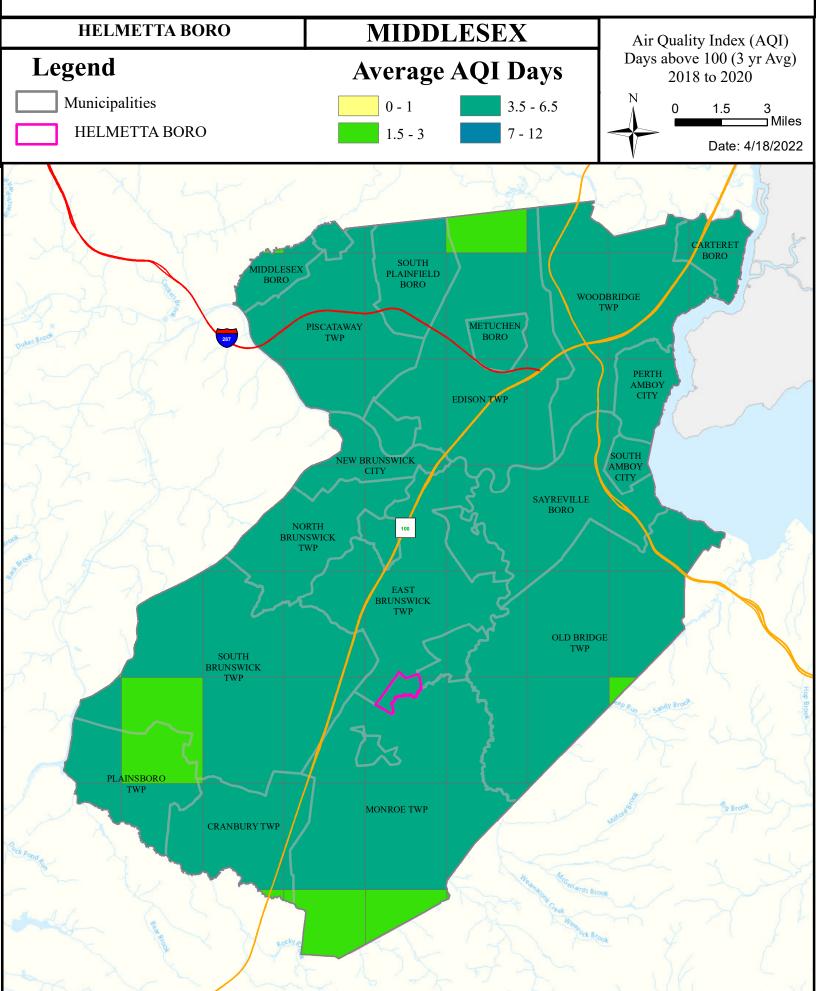

#### Health Care Facilities



#### Air Cancer Risk



#### Air Non Cancer



# Air Quality Index (AQI)



# Community Drinking Water



## Surface Water Quality



#### **Surface Water Quality**

# MIDDLESEX COUNTY Helmetta Borough

#### What is a Designated Use?

New Jersey's <u>Surface Water Quality Standards (SWQS)</u> establish the designated uses of the State's surface waters, classify surface waters based on those uses, and specify the water quality criteria and other policies necessary to attain those uses. Designated uses include water supply for drinking, agriculture and industrial uses, fish consumption, shellfish resources, propagation of fish and wildlife, and recreation.

The table below show the designated use information for your municipality. For more information on Surface Water Quality, see the Healthy Community Planning Report for this municipality.

| AU_name