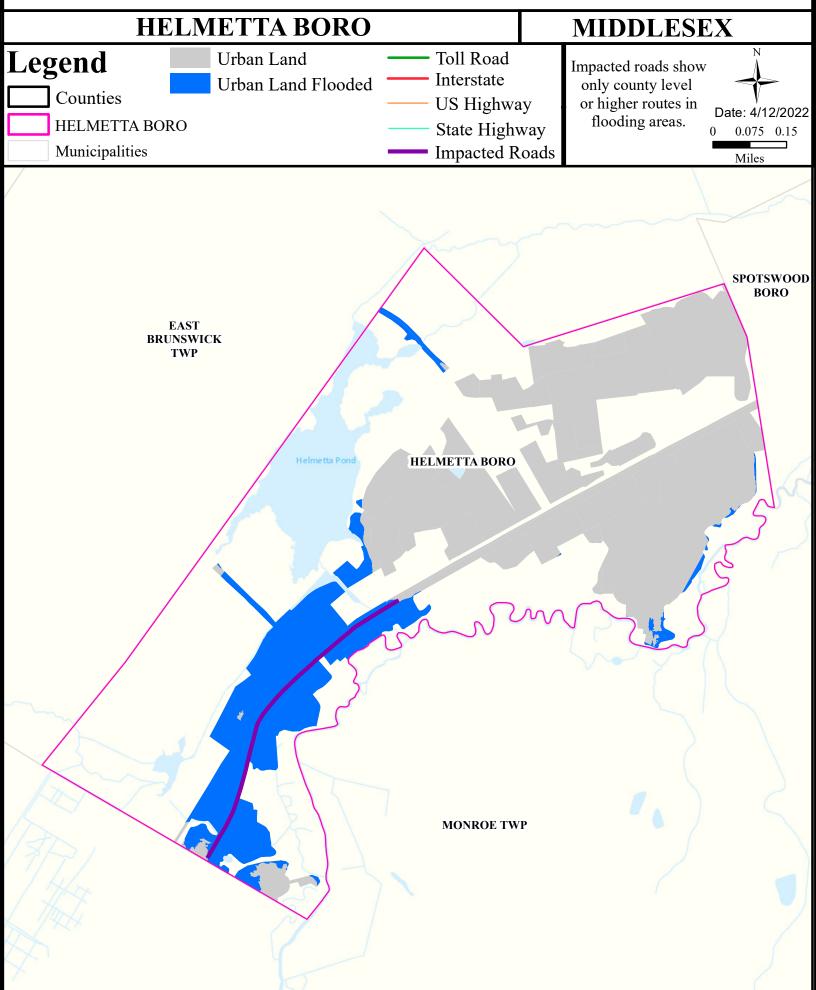

include water supply for drinking, agriculture and industrial uses, fish consumption, shellfish resources, propagation of fish and wildlife, and recreation.

The table below show the designated use information for your municipality. For more information on Surface Water Quality, see the Healthy Community Planning Report for this municipality.

| AU_name                                | Aquatic_General | Aquatic_Trout | Water_Supply  | Recreation    | Shellfish | Fish_Consumption |
|----------------------------------------|-----------------|---------------|---------------|---------------|-----------|------------------|
| Manalapan Brook (below Lake Manalapan) | Attaining       | NA            | Non Attaining | Non Attaining | NA        | Non Attaining    |

## Flooding (Urban Land Cover)



#### Air Permit Sources



#### **Contaminated Sites**



## Scrap Metal Facilities



## Open Space



#### Low Birth Weight



## Age of Housing



## Asthma (Emergency Department)



## Heart Attack (AMI) (Inpatient)



#### Heart Disease Deaths



## COPD (Emergency Department)



### Stroke (Inpatient)



#### All Cancer Deaths



#### Lung Cancer Deaths



# Smoking



# Obesity



## Heat Related Illness (Emergency Department)