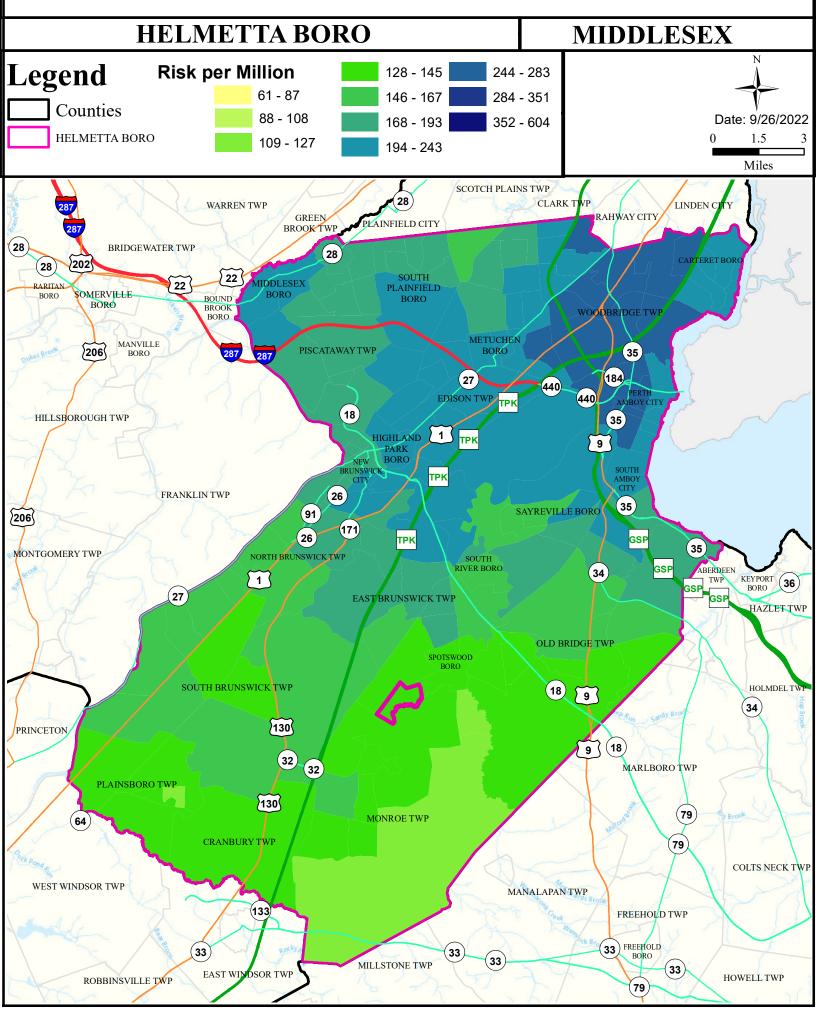

#### Health Care Facilities



#### Air Cancer Risk



#### Air Non Cancer



# Air Quality Index (AQI)



# Community Drinking Water



## Surface Water Quality



#### **Surface Water Quality**

# MIDDLESEX COUNTY Helmetta Borough

#### What is a Designated Use?

New Jersey's <u>Surface Water Quality Standards (SWQS)</u> establish the designated uses of the State's surface waters, classify surface waters based on those uses, and specify the water quality criteria and other policies necessary to attain those uses. Designated uses include water supply for drinking, agriculture and industrial uses, fish consumption, shellfish resources, propagation of fish and wildlife, and recreation.

The table below show the designated use information for your municipality. For more information on Surface Water Quality, see the Healthy Community Planning R