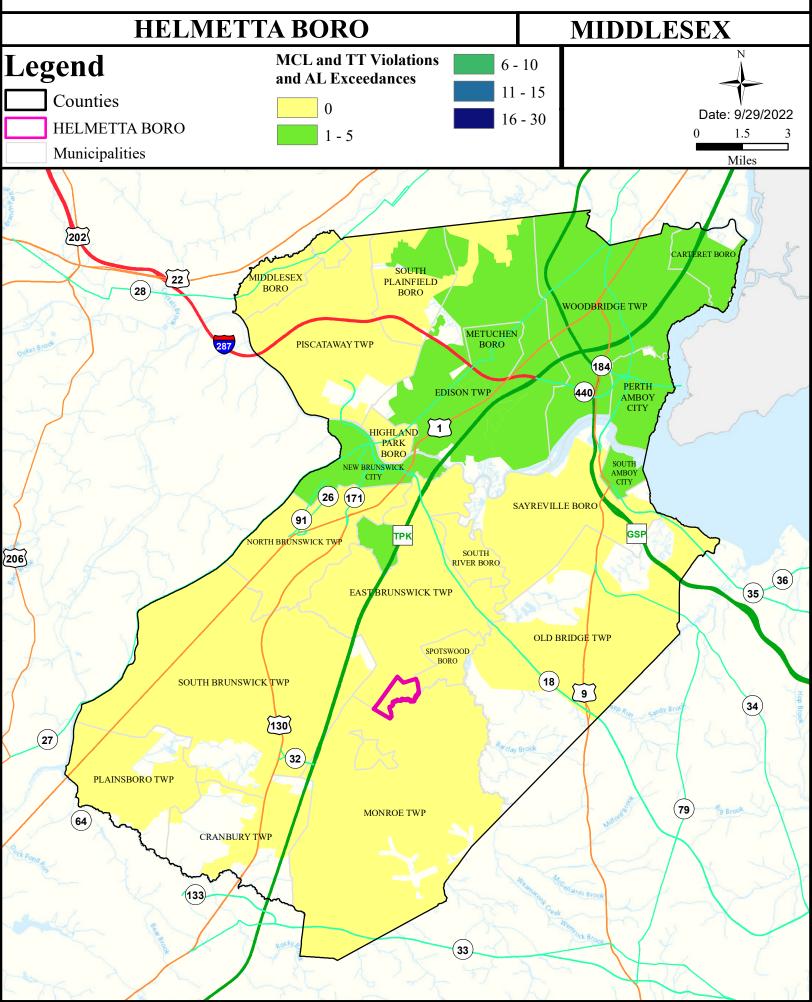

#### Health Care Facilities



#### Air Cancer Risk



#### Air Non Cancer



# Air Quality Index (AQI)



# Community Drinking Water



## Surface Water Quality



#### **Surface Water Quality**

# MIDDLESEX COUNTY Helmetta Borough

#### What is a Designated Use?

New Jersey's <u>Surface Water Quality Standards (SWQS)</u> establish the designated uses of the State's surface waters, classify surface waters based on those uses, and specify the water quality criteria and other policies necessary to attain those uses. Designated uses include water supply for drinking, agriculture and industrial uses, fish consumption, shellfish resources, propagation of fish and wildlife, and recreation.

The table below show the designated use information for your municipality. For more information on Surface Water Quality, see the Healthy Community Planning Report for this municipality.

| AU_name                                | Aquatic_G