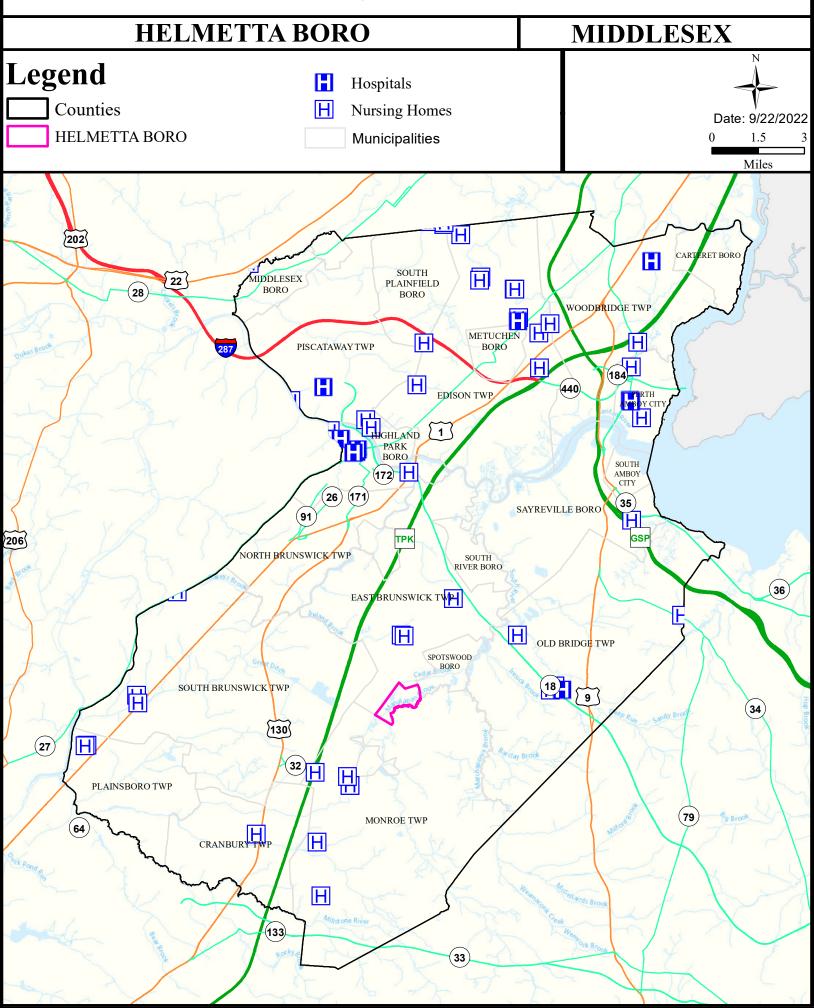

#### Health Care Facilities



#### Air Cancer Risk



#### Air Non Cancer



# Air Quality Index (AQI)



# Community Drinking Water



## Surface Water Quality



#### **Surface Water Quality**

# MIDDLESEX COUNTY Helmetta Borough

#### What is a Designated Use?

New Jersey's <u>Surface Water Quality Standards (SWQS)</u> establish the designated uses of the State's surface waters, classify surface waters based on those uses, and specify the water quality criteria and other policies necessary to attain those uses. Designated uses include water supply for drinking, agriculture and industrial uses, fish consumption, shellfish resources, propagation of fish and wildlife, and recreation.

The table below show the designated use information for your municipality. For more information on Surface Water Quality, see the Heal