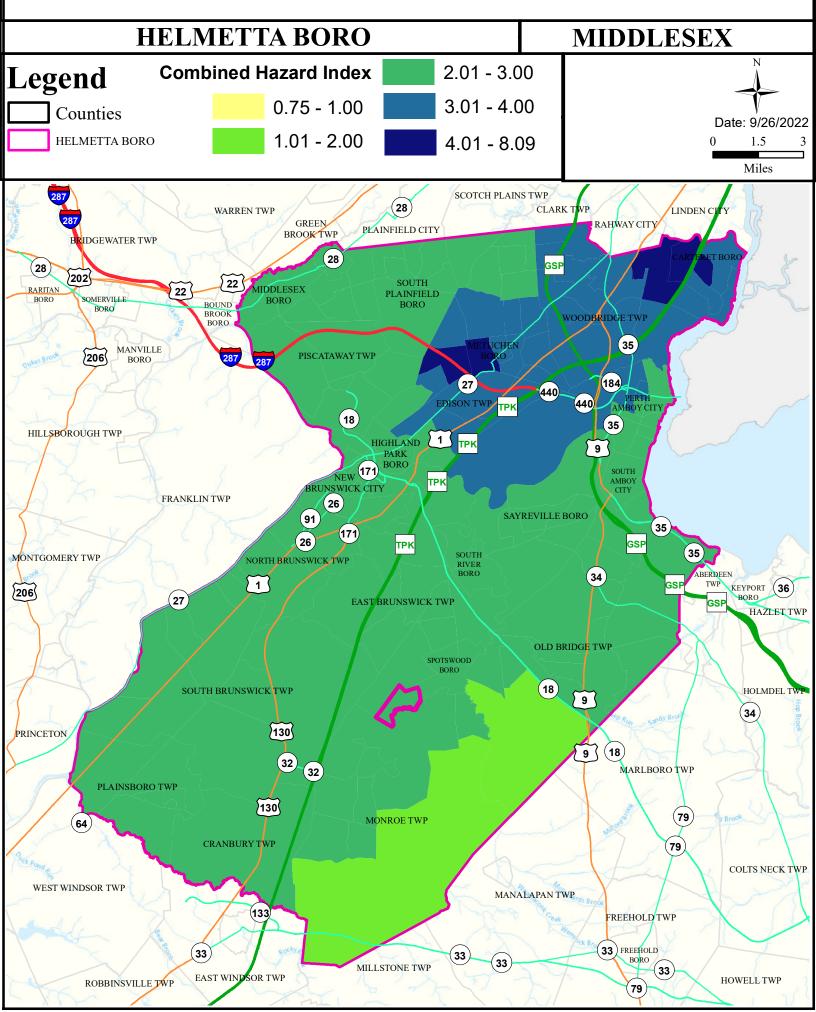

#### Health Care Facilities



#### Air Cancer Risk



#### Air Non Cancer



# Air Quality Index (AQI)



# Community Drinking Water



## Surface Water Quality



#### **Surface Water Quality**

# MIDDLESEX COUNTY Helmetta Borough

#### What is a Designated Use?

New Jersey's <u>Surface Water Quality Standards (SWQS)</u> establish the designated uses of the State's surface waters, classify surface waters based on those uses, and specify the water quality criteria and other policies necessary to attain those uses. Designated uses include water supply for drinking, agriculture and industrial uses, fish consumption, shellfish resources, propagation of fish and wildlife, and recreation.

The table below show the designated use information for your municipality. For more information on Surface Water Quality, see the Healthy Community Planning Report for this municipa