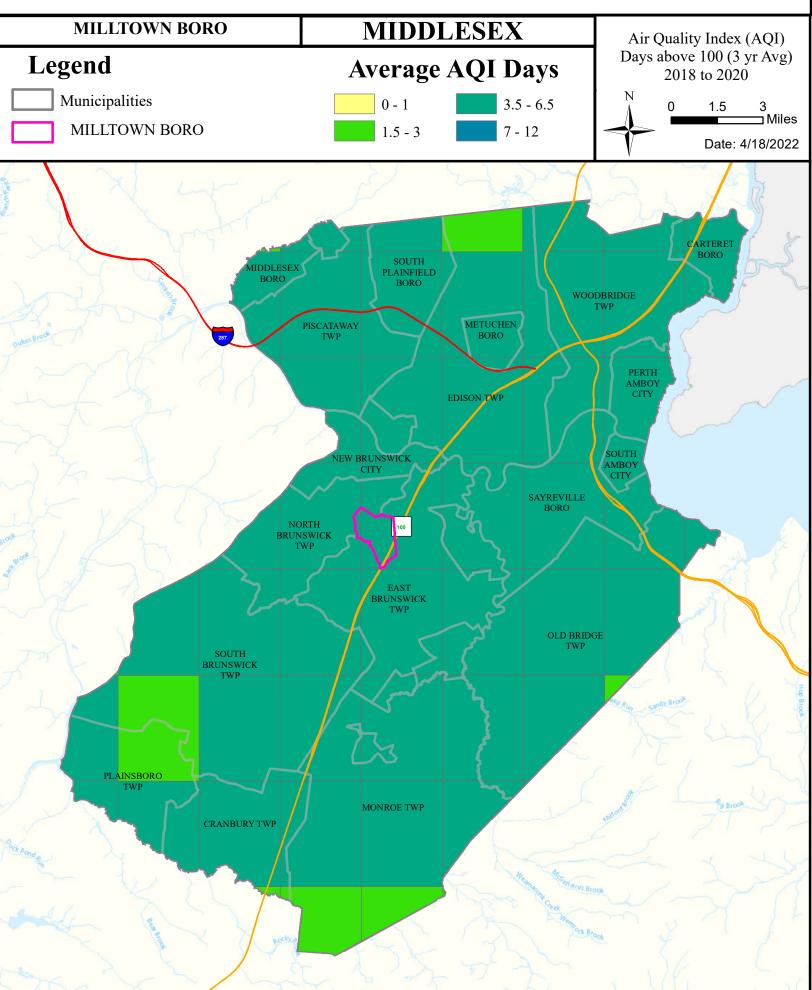

# Health Care Facilities







# Air Quality Index (AQI)



# Community Drinking Water



# Ground Water/Soil



# Surface Water Quality





#### What is a Designated Use?

New Jersey's <u>Surface Water Quality Standards (SWQS)</u> establish the designated uses of the State's surface waters, classify surface waters based on those uses, and specify the water quality criteria and other policies necessary to attain those uses. Designated uses include water supply for drinking, agriculture and industrial uses, fish consumption, shellfish resources, propagation of fish and wildlife, and recreation.

#### The table below show the designated use information for your municipality. For more information on Surface Water Quality, see the Healthy Community Planning Report for this municipality.

| AU_name                                  | Aquatic_General |