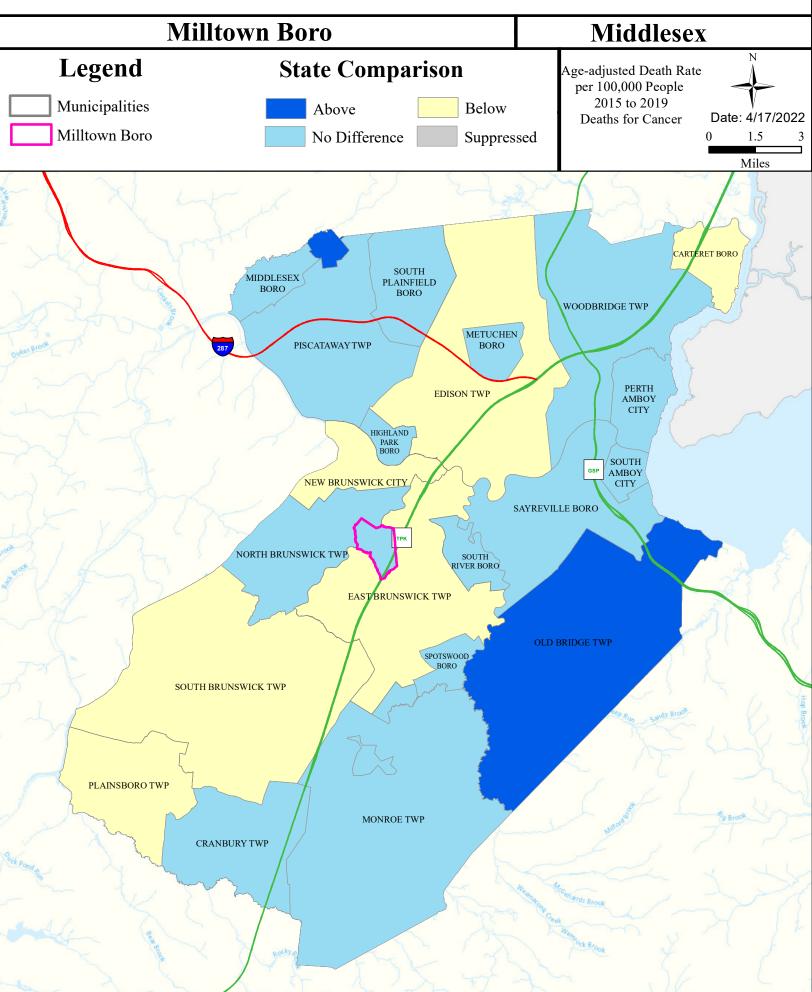

c_General | Aquatic_Trout | Water_Supply  | Recreation    | Shellfish | Fish_Consumption |
|------------------------------------------|-----------------|---------------|---------------|---------------|-----------|------------------|
| Lawrence Bk (Milltown to Church Lane)    | Non Attaining   | NA            | Non Attaining | Non Attaining | NA        | Non Attaining    |
| Lawrence Bk (below Milltown/Herberts br) | Non Attaining   | NA            | Non Attaining | Attaining     | NA        | Non Attaining    |







# **Contaminated Sites**



# Scrap Metal Facilities



# Open Space



#### Traffic



# Low Birth Weight



# Age of Housing



## Asthma (Emergency Department)





#### Heart Disease Deaths



# COPD (Emergency Department)



# Stroke (Inpatient)



## All Cancer Deaths



# Lung Cancer Deaths



## Smoking



#### Obesity



## Heat Related Illness (Emergency Department)