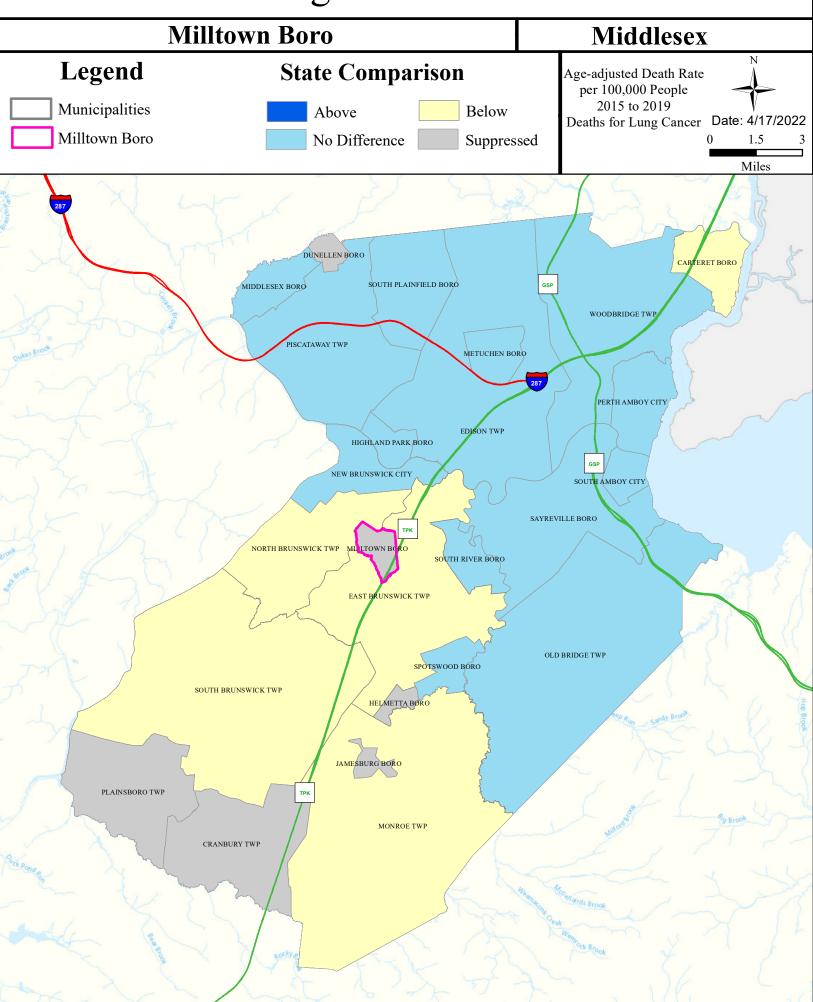

t | Water_Supply  | Recreation    | Shellfish | Fish_Consumption |
|------------------------------------------|-----------------|---------------|---------------|---------------|-----------|------------------|
| Lawrence Bk (Milltown to Church Lane)    | Non Attaining   | NA            | Non Attaining | Non Attaining | NA        | Non Attaining    |
| Lawrence Bk (below Milltown/Herberts br) | Non Attaining   | NA            | Non Attaining | Attaining     | NA        | Non Attaining    |







# **Contaminated Sites**



# Scrap Metal Facilities



# Open Space



#### Traffic



# Low Birth Weight



# Age of Housing



## Asthma (Emergency Department)





#### Heart Disease Deaths



# COPD (Emergency Department)



# Stroke (Inpatient)



## All Cancer Deaths



# Lung Cancer Deaths



## Smoking



#### Obesity



## Heat Related Illness (Emergency Department)