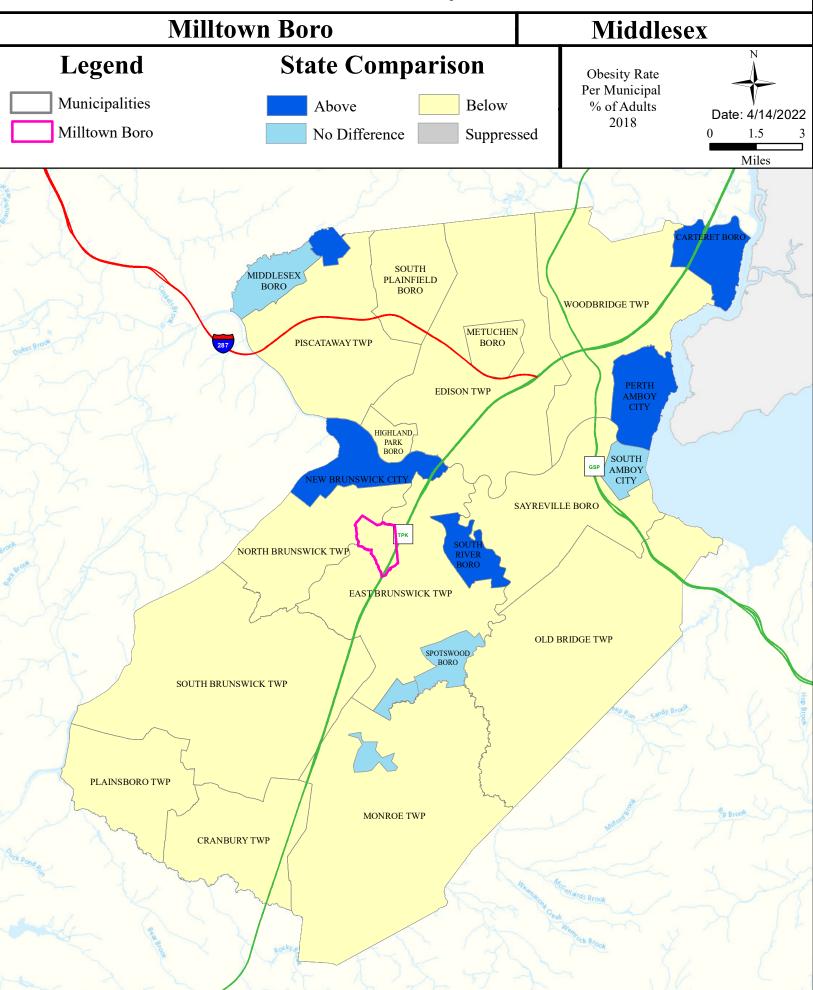

| Shellfish | Fish_Consumption |
|------------------------------------------|-----------------|---------------|---------------|---------------|-----------|------------------|
| Lawrence Bk (Milltown to Church Lane)    | Non Attaining   | NA            | Non Attaining | Non Attaining | NA        | Non Attaining    |
| Lawrence Bk (below Milltown/Herberts br) | Non Attaining   | NA            | Non Attaining | Attaining     | NA        | Non Attaining    |







# **Contaminated Sites**



# Scrap Metal Facilities



# Open Space



#### Traffic



# Low Birth Weight



# Age of Housing



## Asthma (Emergency Department)





#### Heart Disease Deaths



# COPD (Emergency Department)



# Stroke (Inpatient)



## All Cancer Deaths



# Lung Cancer Deaths



## Smoking



#### Obesity



## Heat Related Illness (Emergency Department)