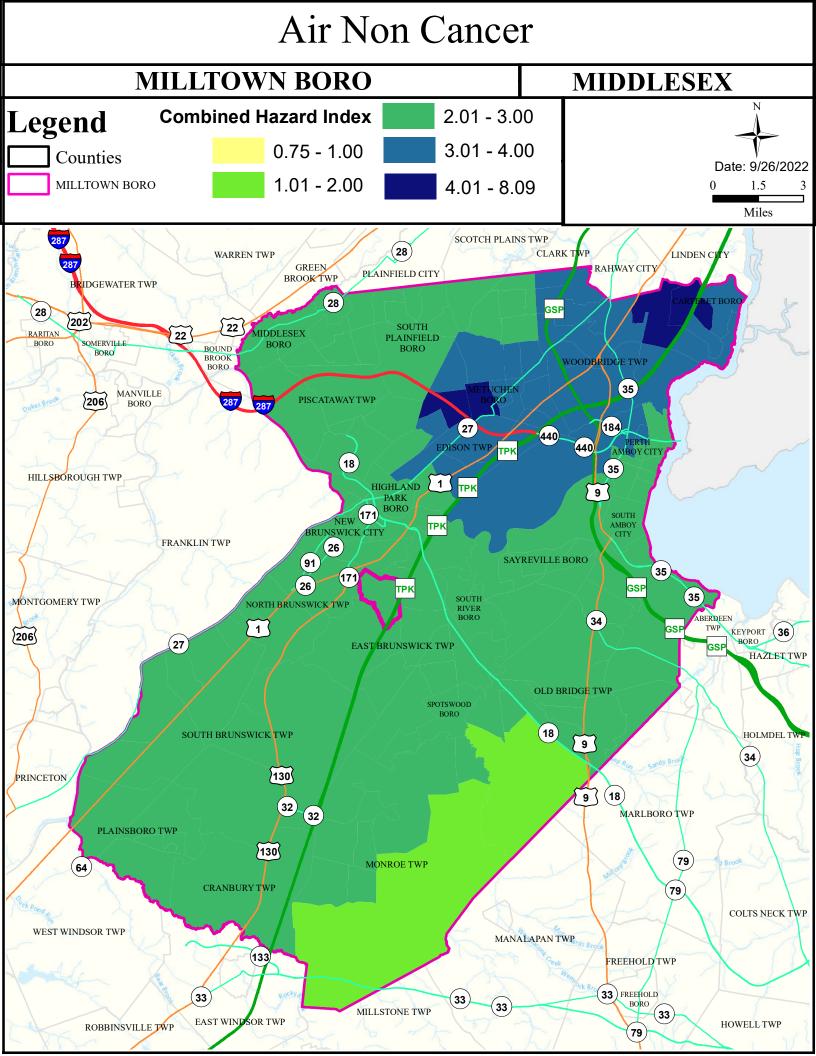

# Health Care Facilities







# Air Quality Index (AQI)



# Community Drinking Water



# Ground Water/Soil



# Surface Water Quality





#### What is a Designated Use?

New Jersey's <u>Surface Water Quality Standards (SWQS)</u> establish the designated uses of the State's surface waters, classify surface waters based on those uses, and specify the water quality criteria and other policies necessary to attain those uses. Designated uses include water supply for drinking, agriculture and industrial uses, fish consumption, shellfish resources, propagation of fish and wildlife, and recreation.

#### The table below show the designated use information for your municipality. For more information on Surface Water Quality, see the Healthy Community Planning Report for this municipality.

| AU_name