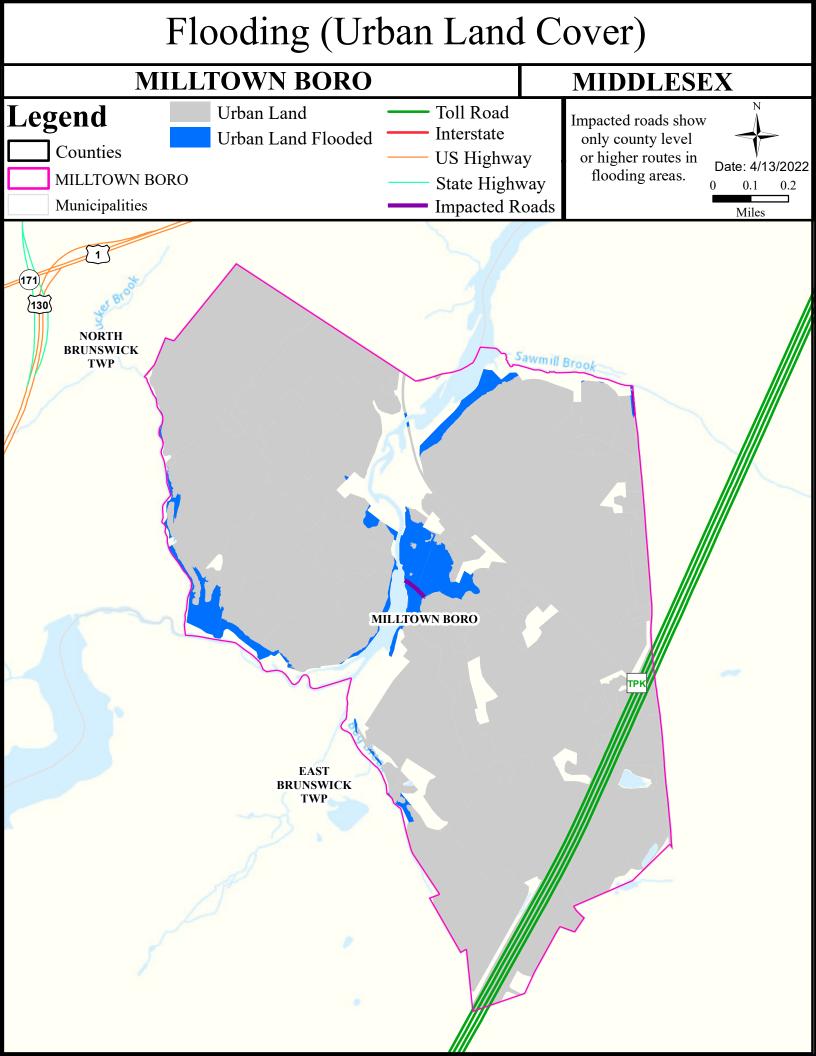

# Surface Water Quality

#### What is a Designated Use?

New Jersey's <u>Surface Water Quality Standards (SWQS)</u> establish the designated uses of the State's surface waters, classify surface waters based on those uses, and specify the water quality criteria and other policies necessary to attain those uses. Designated uses include water supply for drinking, agriculture and industrial uses, fish consumption, shellfish resources, propagation of fish and wildlife, and recreation.

#### The table below show the designated use information for your municipality. For more information on Surface Water Quality, see the Healthy Community Planning Report for this municipality.

| AU_name                                  | Aquatic_General | Aquatic_Trout | Water_Supply  | Recreation    | Shellfish | Fish_Consumption |
|------------------------------------------|-----------------|---------------|---------------|---------------|-----------|------------------|
| Lawrence Bk (Milltown to Church Lane)    | Non Attaining   | NA            | Non Attaining | Non Attaining | NA        | Non Attaining    |
| Lawrence Bk (below Milltown/Herberts br) | Non Attaining   | NA            | Non Attaining | Attaining     | NA        | Non Attaining    |