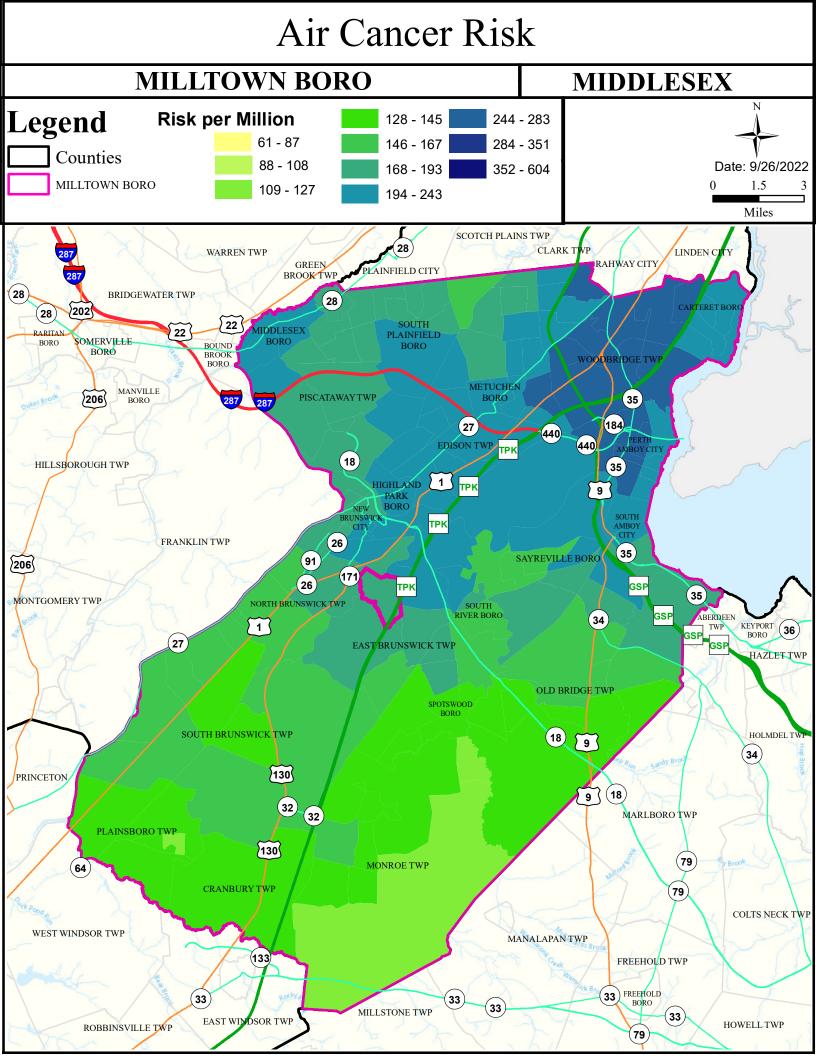

# Health Care Facilities







# Air Quality Index (AQI)



# Community Drinking Water



# Ground Water/Soil



# Surface Water Quality





#### What is a Designated Use?

New Jersey's <u>Surface Water Quality Standards (SWQS)</u> establish the designated uses of the State's surface waters, classify surface waters based on those uses, and specify the water quality criteria and other policies necessary to attain those uses. Designated uses include water supply for drinking, agriculture and industrial uses, fish consumption, shellfish resources, propagation of fish and wildlife, and recreation.

#### The table below show the designated use information for your municipality. For more information on Surface Water Quality, see the Healthy Community Planning Report for this municipality.

| AU_name