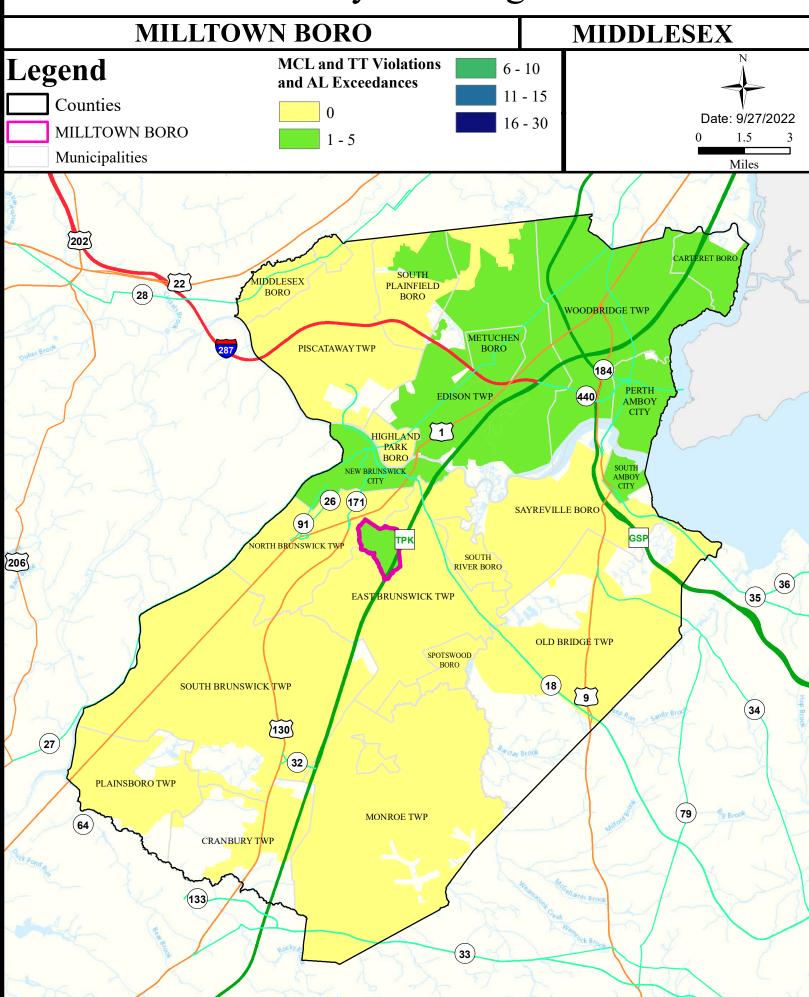

# Health Care Facilities







# Air Quality Index (AQI)



# Community Drinking Water



# Ground Water/Soil



# Surface Water Quality





#### What is a Designated Use?

New Jersey's <u>Surface Water Quality Standards (SWQS)</u> establish the designated uses of the State's surface waters, classify surface waters based on those uses, and specify the water quality criteria and other policies necessary to attain those uses. Designated uses include water supply for drinking, agriculture and industrial uses, fish consumption, shellfish resources, propagation of fish and wildlife, and recreation.

#### The table below show the designated use information for your municipality. For more information on Surface Water Quality, see the Healthy Community Planning Report for this municipality.

| AU_name                                  | Aquatic_General | Aquatic_Trout | Water_Supply