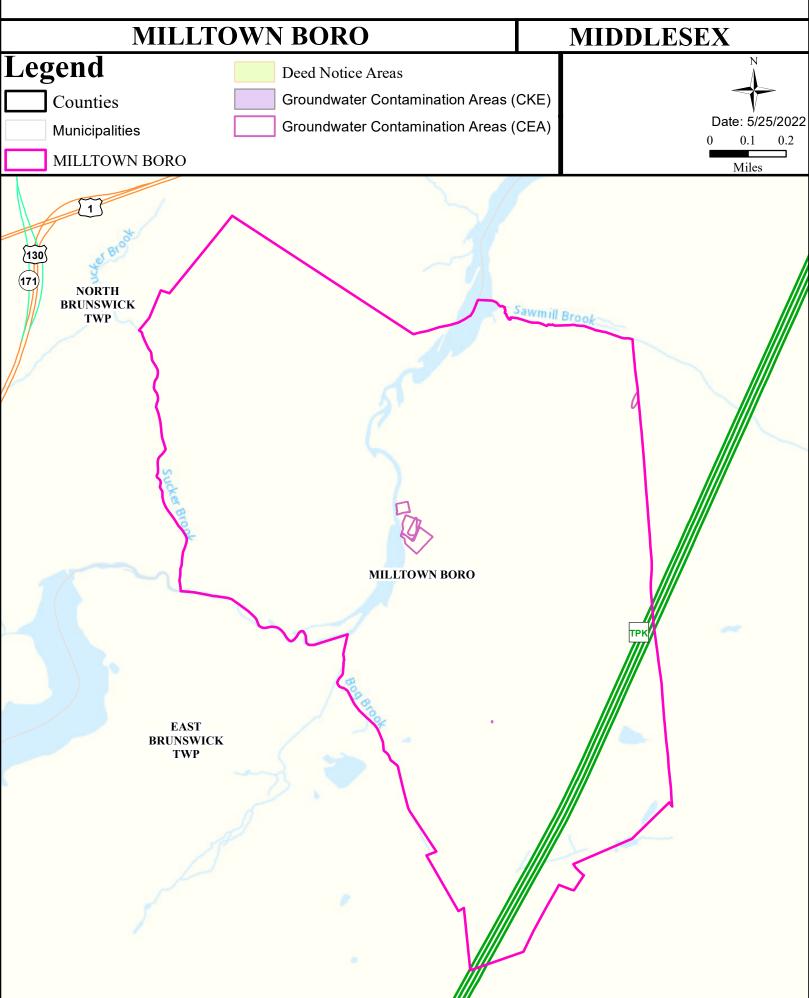

# Health Care Facilities







# Air Quality Index (AQI)



# Community Drinking Water



# Ground Water/Soil



# Surface Water Quality





#### What is a Designated Use?

New Jersey's <u>Surface Water Quality Standards (SWQS)</u> establish the designated uses of the State's surface waters, classify surface waters based on those uses, and specify the water quality criteria and other policies necessary to attain those uses. Designated uses include water supply for drinking, agriculture and industrial uses, fish consumption, shellfish resources, propagation of fish and wildlife, and recreation.

#### The table below show the designated use information for your municipality. For more information on Surface Water Quality, see the Healthy Community Planning Report for this municipality.

| AU_name                                  | Aquatic_General | Aquatic_Trout | Water_Supply  | Recreation    | Shel