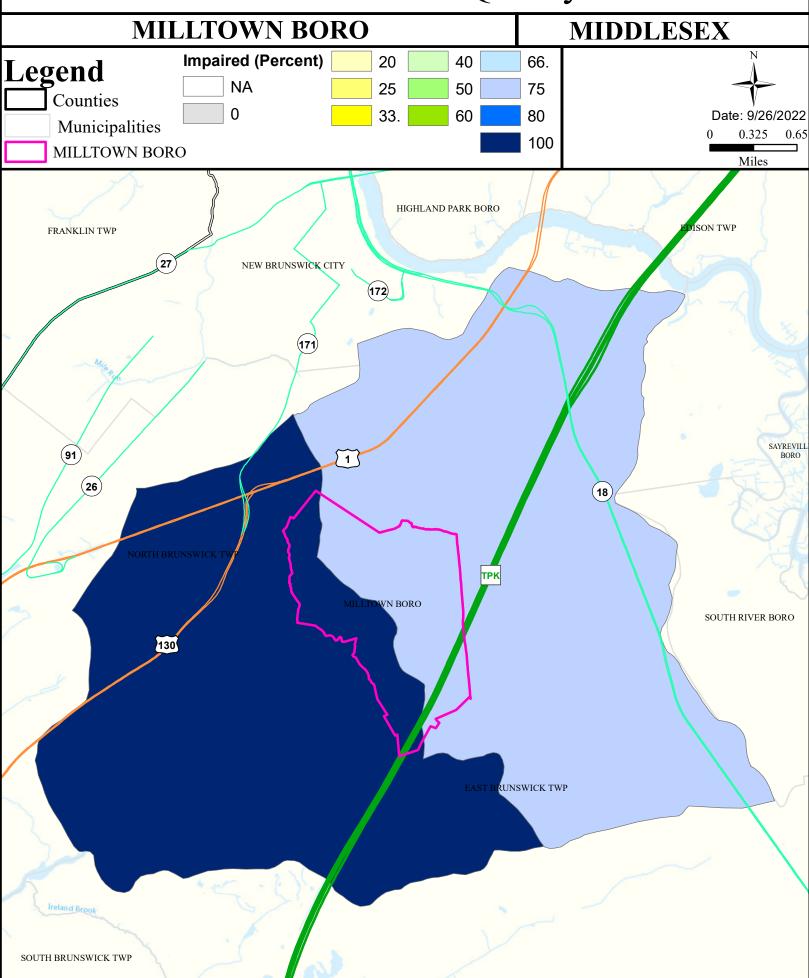

# Surface Water Quality

#### What is a Designated Use?

New Jersey's <u>Surface Water Quality Standards (SWQS)</u> establish the designated uses of the State's surface waters, classify surface waters based on those uses, and specify the water quality criteria and other policies necessary to attain those uses. Designated uses include water supply for drinking, agriculture and industrial uses, fish consumption, shellfish resources, propagation of fish and wildlife, and recreation.

#### The table below show the designated use information for your municipality. For more information on Surface Water Quality, see the Healthy Community Planning Report for this municipality.

| AU_name                                  | Aquatic_General | Aquatic_Trout | Water_Supply  | Recreation    | Shellfish | Fish_Consumption |
|------------------------------------------|-----------------|---------------|---------------|---------------|-----------|------------------|
| Lawrence Bk (Milltown to Church Lane)    | Non Attaining   | NA            | Non Attaining | Non Attaining | NA        | Non Attaining    |
| Lawrence Bk (below Milltown/Herberts br) | Non Attaining   | NA            | Non Attaining | Attaining     | NA        | Non Attaining    |