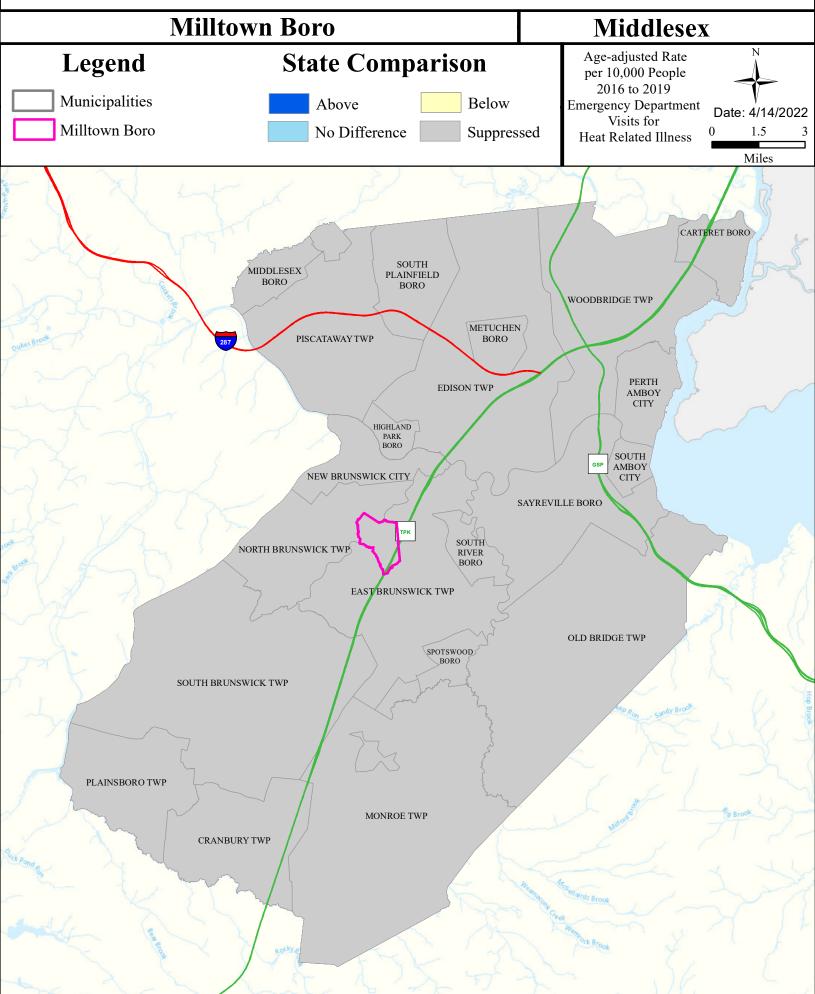

------------------------------|-----------------|---------------|---------------|---------------|-----------|------------------|
| Lawrence Bk (Milltown to Church Lane)    | Non Attaining   | NA            | Non Attaining | Non Attaining | NA        | Non Attaining    |
| Lawrence Bk (below Milltown/Herberts br) | Non Attaining   | NA            | Non Attaining | Attaining     | NA        | Non Attaining    |







# **Contaminated Sites**



# Scrap Metal Facilities



# Open Space



#### Traffic



# Low Birth Weight



# Age of Housing



## Asthma (Emergency Department)





#### Heart Disease Deaths



# COPD (Emergency Department)



# Stroke (Inpatient)



## All Cancer Deaths



# Lung Cancer Deaths



## Smoking



#### Obesity



## Heat Related Illness (Emergency Department)