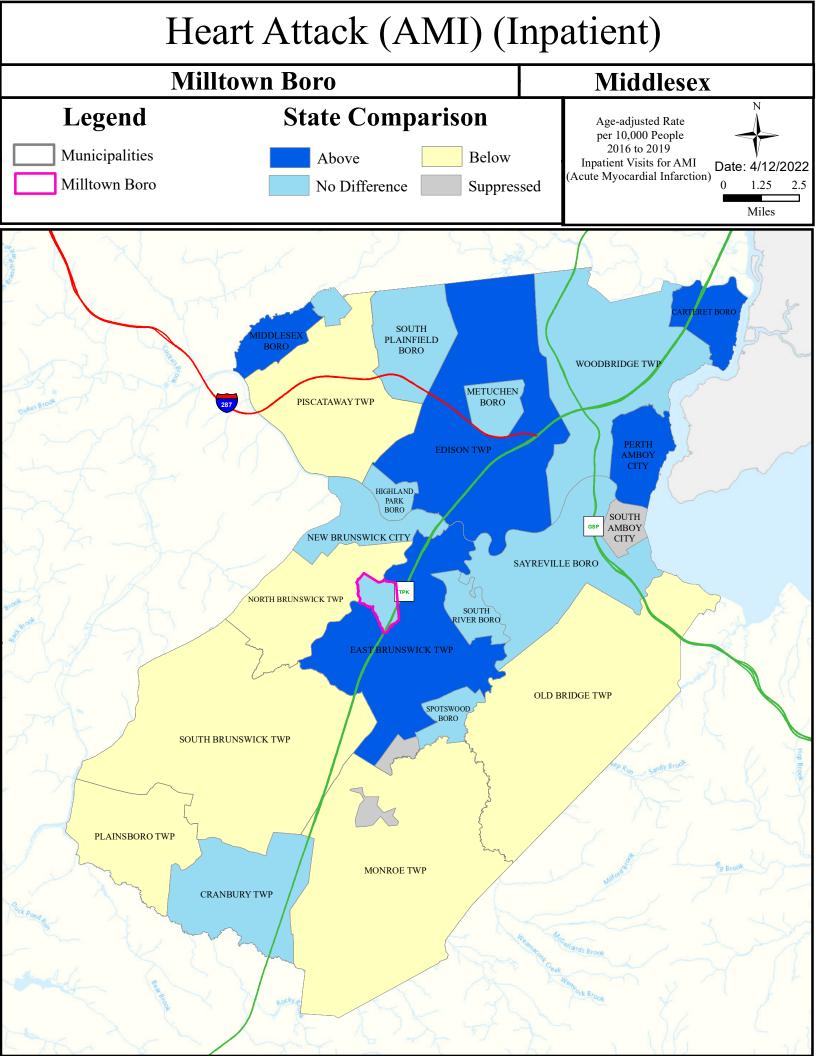

Healthy Community Planning Report for this municipality.

| AU_name                                  | Aquatic_General | Aquatic_Trout | Water_Supply  | Recreation    | Shellfish | Fish_Consumption |
|------------------------------------------|-----------------|---------------|---------------|---------------|-----------|------------------|
| Lawrence Bk (Milltown to Church Lane)    | Non Attaining   | NA            | Non Attaining | Non Attaining | NA        | Non Attaining    |
| Lawrence Bk (below Milltown/Herberts br) | Non Attaining   | NA            | Non Attaining | Attaining     | NA        | Non Attaining    |







# **Contaminated Sites**



# Scrap Metal Facilities



# Open Space



#### Traffic



# Low Birth Weight



# Age of Housing



## Asthma (Emergency Department)





#### Heart Disease Deaths



# COPD (Emergency Department)



# Stroke (Inpatient)



## All Cancer Deaths



# Lung Cancer Deaths



## Smoking



#### Obesity



## Heat Related Illness (Emergency Department)