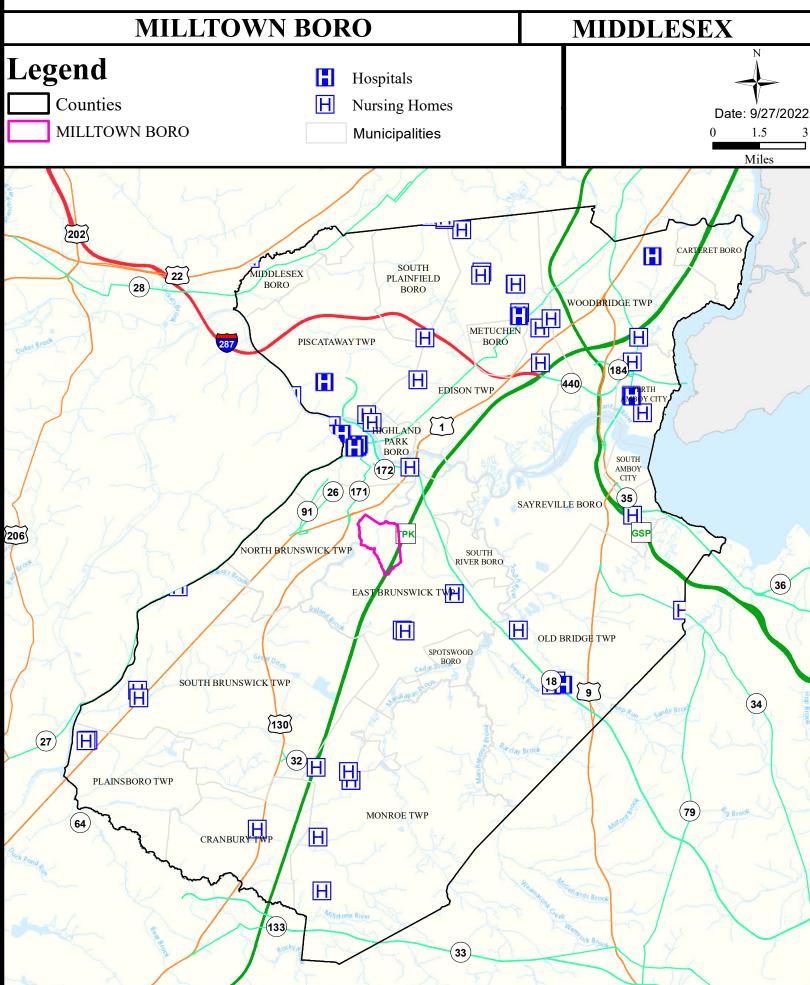

# Health Care Facilities







# Air Quality Index (AQI)



# Community Drinking Water



# Ground Water/Soil



# Surface Water Quality





#### What is a Designated Use?

New Jersey's <u>Surface Water Quality Standards (SWQS)</u> establish the designated uses of the State's surface waters, classify surface waters based on those uses, and specify the water quality criteria and other policies necessary to attain those uses. Designated uses include water supply for drinking, agriculture and industrial uses, fish consumption, shellfish resources, propagation of fish and wildlife, and recreation.

#### The table below show the designated use information for your municipality. For more information on Surface Water Quality, see the Healthy Community Planning Report for this municipality.

| AU_name