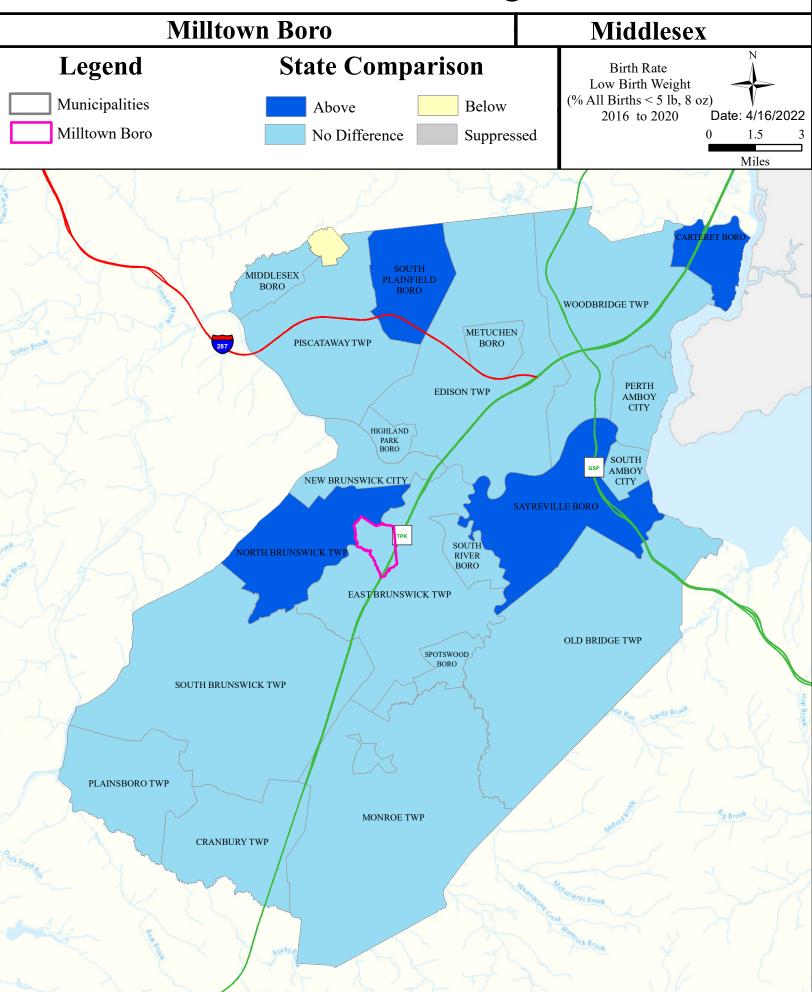

ty. For more information on Surface Water Quality, see the Healthy Community Planning Report for this municipality.

| AU_name                                  | Aquatic_General | Aquatic_Trout | Water_Supply  | Recreation    | Shellfish | Fish_Consumption |
|------------------------------------------|-----------------|---------------|---------------|---------------|-----------|------------------|
| Lawrence Bk (Milltown to Church Lane)    | Non Attaining   | NA            | Non Attaining | Non Attaining | NA        | Non Attaining    |
| Lawrence Bk (below Milltown/Herberts br) | Non Attaining   | NA            | Non Attaining | Attaining     | NA        | Non Attaining    |







# **Contaminated Sites**



# Scrap Metal Facilities



# Open Space



#### Traffic



# Low Birth Weight



# Age of Housing



## Asthma (Emergency Department)





#### Heart Disease Deaths



# COPD (Emergency Department)



# Stroke (Inpatient)



## All Cancer Deaths



# Lung Cancer Deaths



## Smoking



#### Obesity



## Heat Related Illness (Emergency Department)