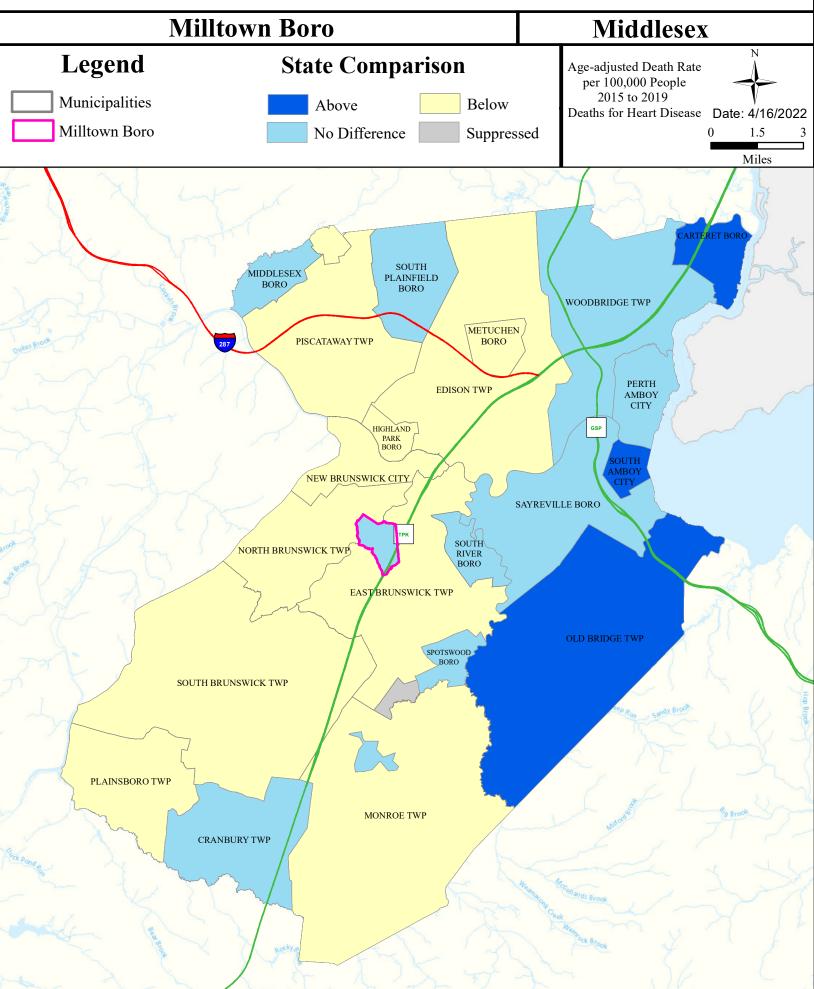

eport for this municipality.

| AU_name                                  | Aquatic_General | Aquatic_Trout | Water_Supply  | Recreation    | Shellfish | Fish_Consumption |
|------------------------------------------|-----------------|---------------|---------------|---------------|-----------|------------------|
| Lawrence Bk (Milltown to Church Lane)    | Non Attaining   | NA            | Non Attaining | Non Attaining | NA        | Non Attaining    |
| Lawrence Bk (below Milltown/Herberts br) | Non Attaining   | NA            | Non Attaining | Attaining     | NA        | Non Attaining    |







# **Contaminated Sites**



# Scrap Metal Facilities



# Open Space



#### Traffic



# Low Birth Weight



# Age of Housing



## Asthma (Emergency Department)





#### Heart Disease Deaths



# COPD (Emergency Department)



# Stroke (Inpatient)



## All Cancer Deaths



# Lung Cancer Deaths



## Smoking



#### Obesity



## Heat Related Illness (Emergency Department)