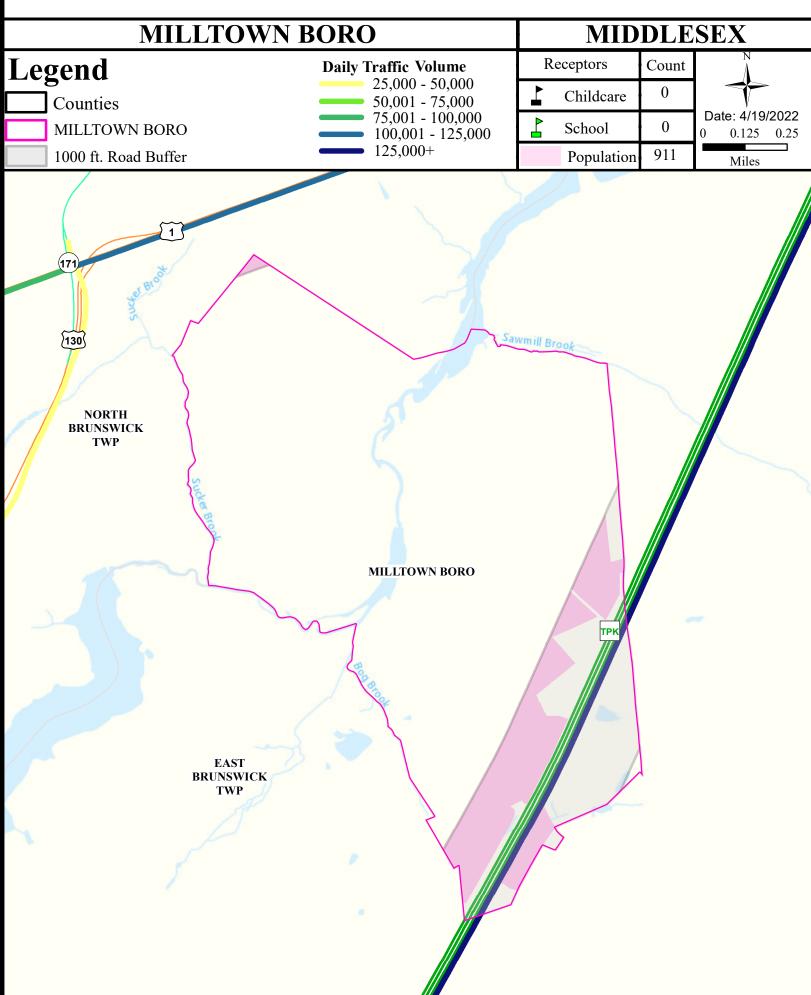

on for your municipality. For more information on Surface Water Quality, see the Healthy Community Planning Report for this municipality.

| AU_name                                  | Aquatic_General | Aquatic_Trout | Water_Supply  | Recreation    | Shellfish | Fish_Consumption |
|------------------------------------------|-----------------|---------------|---------------|---------------|-----------|------------------|
| Lawrence Bk (Milltown to Church Lane)    | Non Attaining   | NA            | Non Attaining | Non Attaining | NA        | Non Attaining    |
| Lawrence Bk (below Milltown/Herberts br) | Non Attaining   | NA            | Non Attaining | Attaining     | NA        | Non Attaining    |







# **Contaminated Sites**



# Scrap Metal Facilities



# Open Space



#### Traffic



# Low Birth Weight



# Age of Housing



## Asthma (Emergency Department)





#### Heart Disease Deaths



# COPD (Emergency Department)



# Stroke (Inpatient)



## All Cancer Deaths



# Lung Cancer Deaths



## Smoking



#### Obesity



## Heat Related Illness (Emergency Department)