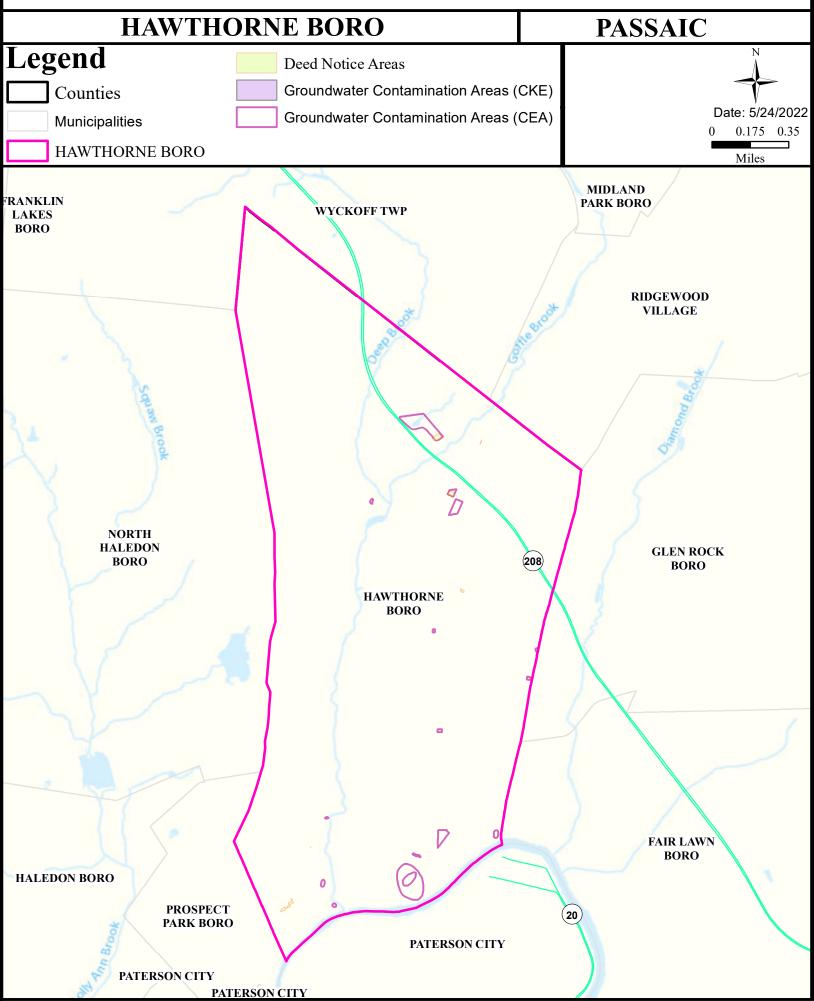

# Health Care Facilities







# Air Quality Index (AQI)



## Community Drinking Water



# Ground Water/Soil



# Surface Water Quality





#### What is a Designated Use?

New Jersey's <u>Surface Water Quality Standards (SWQS)</u> establish the designated uses of the State's surface waters, classify surface waters based on those uses, and specify the water quality criteria and other policies necessary to attain those uses. Designated uses include water supply for drinking, agriculture and industrial uses, fish consumption, shellfish resources, propagation of fish and wildlife, and recreation.

The table below show the designated use information for your municipality. For more information on Surface Water Quality, see the Healthy Community Planning Report for this municipality.

| AU_name                                 | Aquatic_General | Aquatic_Trout | Water_Supply  | Recreation        | Shellf