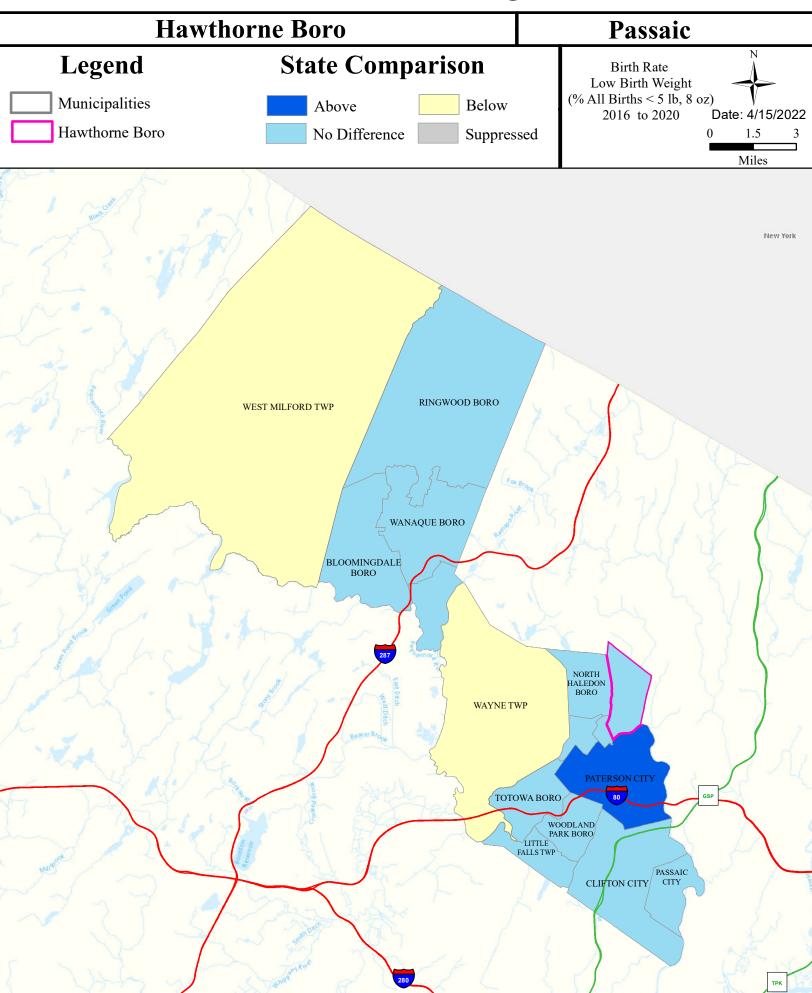

----------|---------------|-------------------|-----------|-------------------|
| Passaic R Lwr (Goeffle Bk to Pump stn)  | Non Attaining   | NA            | Non Attaining | Non Attaining     | NA        | Non Attaining     |
| Goffle Brook                            | Non Attaining   | NA            | Non Attaining | Non Attaining     | NA        | Insufficient Data |
| Molly Ann Brook                         | Non Attaining   | NA            | Non Attaining | Insufficient Data | NA        | Insufficient Data |
| Passaic R Lwr (Fair Lawn Ave to Goffle) | Non Attaining   | NA            | Non Attaining | Non Attaining     | NA        | Non Attaining     |



# Air Permit Sources



#### **Contaminated Sites**



Scrap Metal Facilities



# Open Space



#### Traffic



# Low Birth Weight



# Age of Housing



## Asthma (Emergency Department)





### Heart Disease Deaths



## COPD (Emergency Department)



# Stroke (Inpatient)



## All Cancer Deaths



## Lung Cancer Deaths



## Smoking



#### Obesity



## Heat Related Illness (Emergency Department)