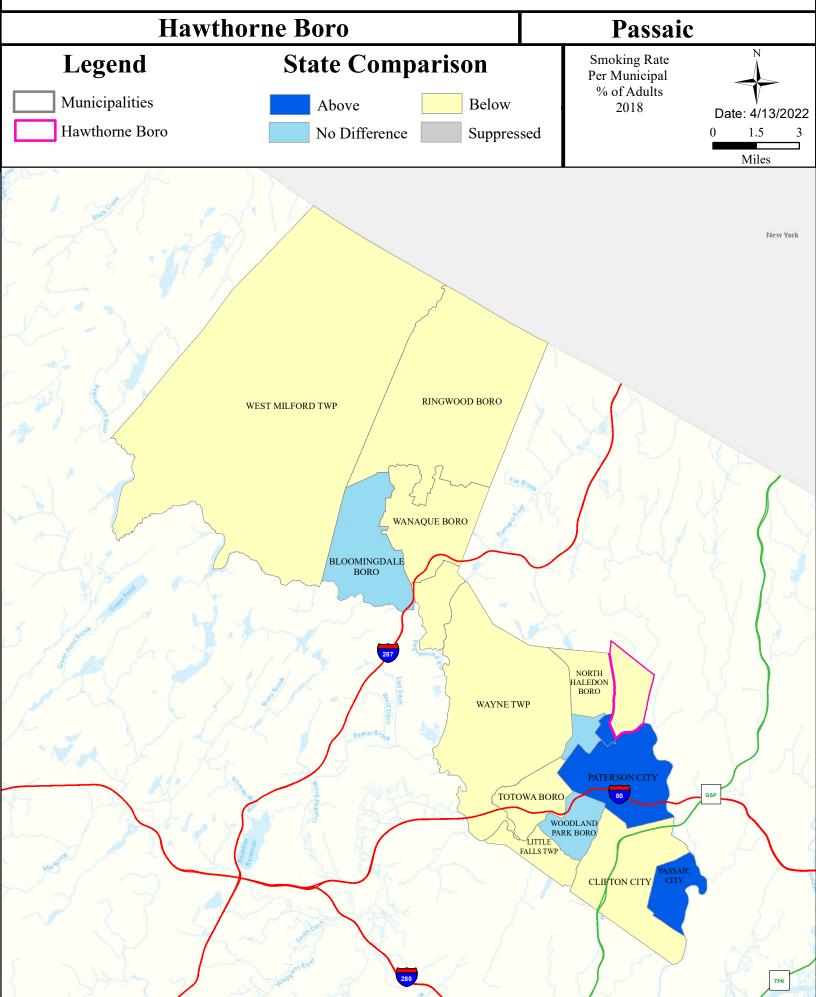

on Attaining     |
| Goffle Brook                            | Non Attaining   | NA            | Non Attaining | Non Attaining     | NA        | Insufficient Data |
| Molly Ann Brook                         | Non Attaining   | NA            | Non Attaining | Insufficient Data | NA        | Insufficient Data |
| Passaic R Lwr (Fair Lawn Ave to Goffle) | Non Attaining   | NA            | Non Attaining | Non Attaining     | NA        | Non Attaining     |



# Air Permit Sources



#### **Contaminated Sites**



Scrap Metal Facilities



# Open Space



#### Traffic



# Low Birth Weight



# Age of Housing



## Asthma (Emergency Department)





### Heart Disease Deaths



## COPD (Emergency Department)



# Stroke (Inpatient)



## All Cancer Deaths



## Lung Cancer Deaths



## Smoking



#### Obesity



## Heat Related Illness (Emergency Department)