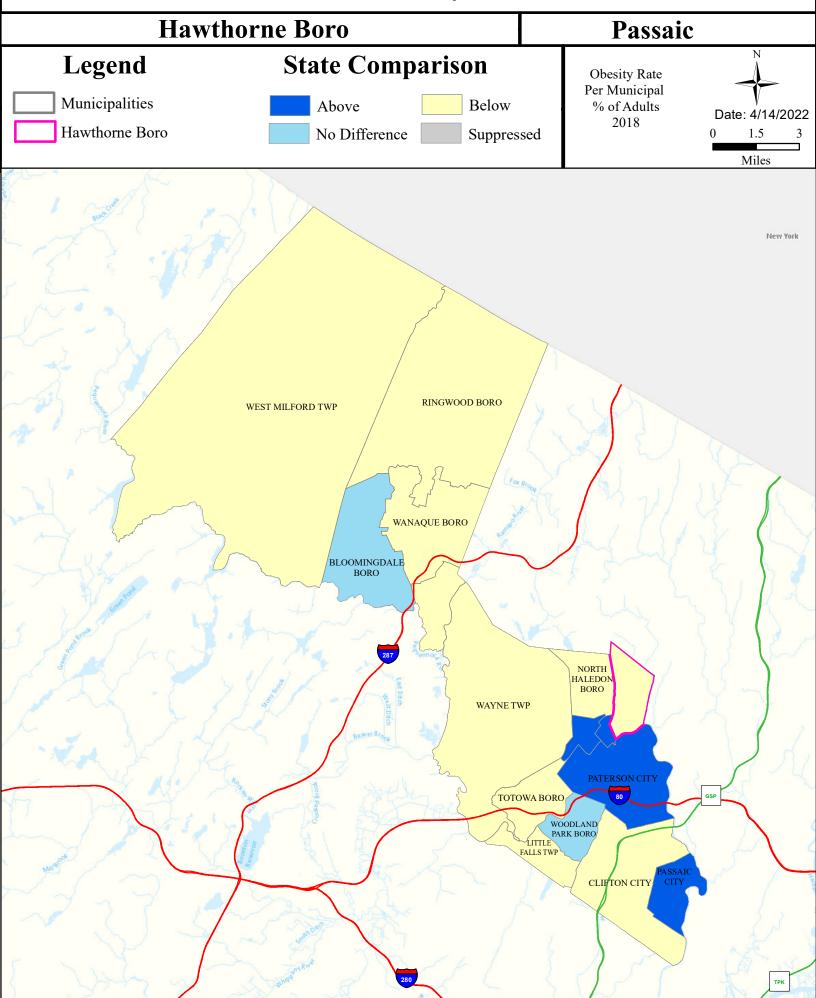

|
| Goffle Brook                            | Non Attaining   | NA            | Non Attaining | Non Attaining     | NA        | Insufficient Data |
| Molly Ann Brook                         | Non Attaining   | NA            | Non Attaining | Insufficient Data | NA        | Insufficient Data |
| Passaic R Lwr (Fair Lawn Ave to Goffle) | Non Attaining   | NA            | Non Attaining | Non Attaining     | NA        | Non Attaining     |



# Air Permit Sources



#### **Contaminated Sites**



Scrap Metal Facilities



# Open Space



#### Traffic



# Low Birth Weight



# Age of Housing



## Asthma (Emergency Department)





### Heart Disease Deaths



## COPD (Emergency Department)



# Stroke (Inpatient)



## All Cancer Deaths



## Lung Cancer Deaths



## Smoking



#### Obesity



## Heat Related Illness (Emergency Department)