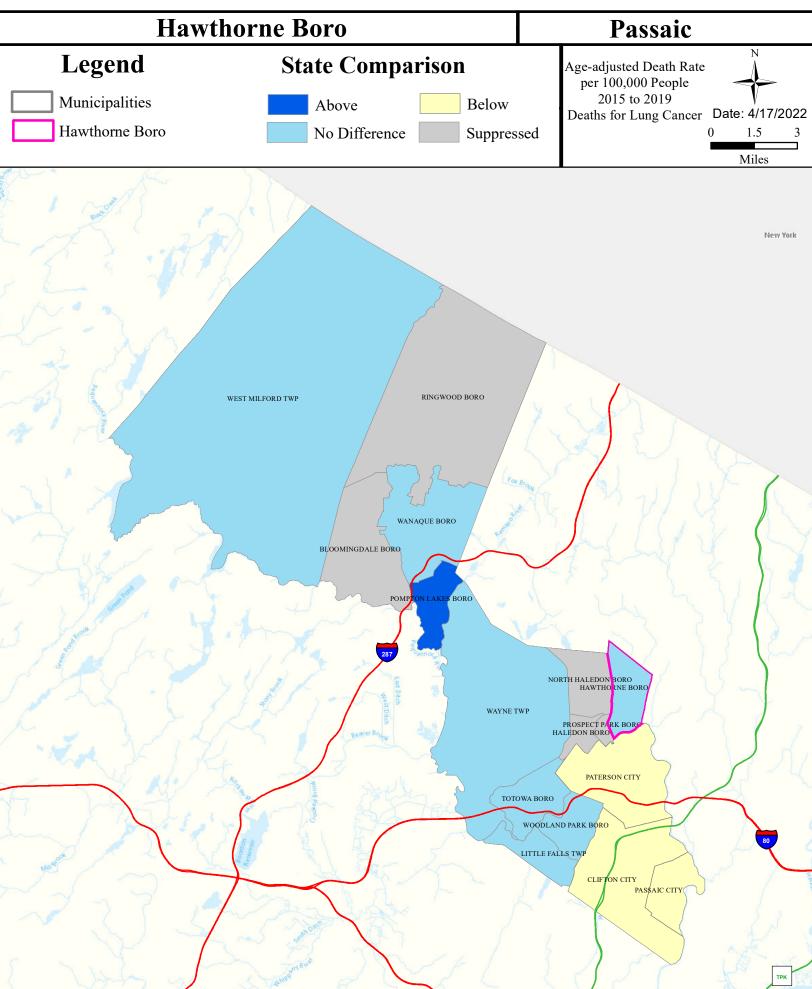

NA        | Non Attaining     |
| Goffle Brook                            | Non Attaining   | NA            | Non Attaining | Non Attaining     | NA        | Insufficient Data |
| Molly Ann Brook                         | Non Attaining   | NA            | Non Attaining | Insufficient Data | NA        | Insufficient Data |
| Passaic R Lwr (Fair Lawn Ave to Goffle) | Non Attaining   | NA            | Non Attaining | Non Attaining     | NA        | Non Attaining     |



# Air Permit Sources



#### **Contaminated Sites**



Scrap Metal Facilities



# Open Space



#### Traffic



# Low Birth Weight



# Age of Housing



## Asthma (Emergency Department)





### Heart Disease Deaths



## COPD (Emergency Department)



# Stroke (Inpatient)



## All Cancer Deaths



## Lung Cancer Deaths



## Smoking



#### Obesity



## Heat Related Illness (Emergency Department)