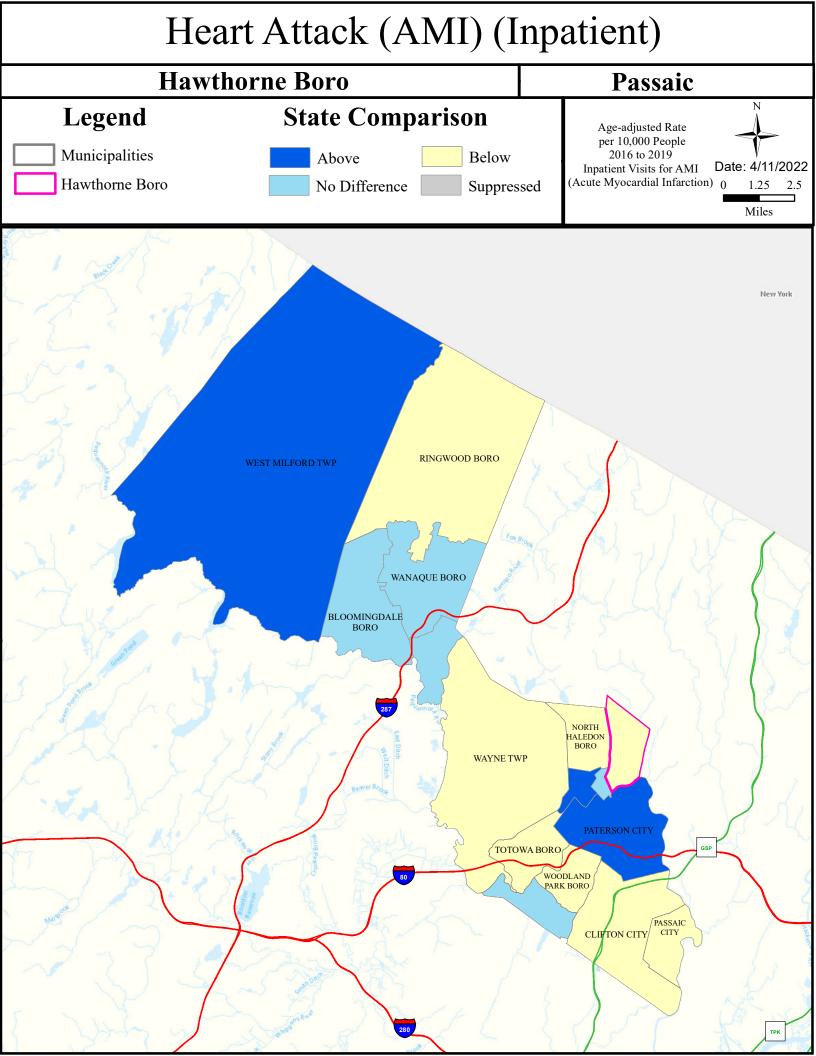

|-------------------|
| Passaic R Lwr (Goeffle Bk to Pump stn)  | Non Attaining   | NA            | Non Attaining | Non Attaining     | NA        | Non Attaining     |
| Goffle Brook                            | Non Attaining   | NA            | Non Attaining | Non Attaining     | NA        | Insufficient Data |
| Molly Ann Brook                         | Non Attaining   | NA            | Non Attaining | Insufficient Data | NA        | Insufficient Data |
| Passaic R Lwr (Fair Lawn Ave to Goffle) | Non Attaining   | NA            | Non Attaining | Non Attaining     | NA        | Non Attaining     |



# Air Permit Sources



#### **Contaminated Sites**



Scrap Metal Facilities



# Open Space



#### Traffic



# Low Birth Weight



# Age of Housing



## Asthma (Emergency Department)





### Heart Disease Deaths



## COPD (Emergency Department)



# Stroke (Inpatient)



## All Cancer Deaths



## Lung Cancer Deaths



## Smoking



#### Obesity



## Heat Related Illness (Emergency Department)