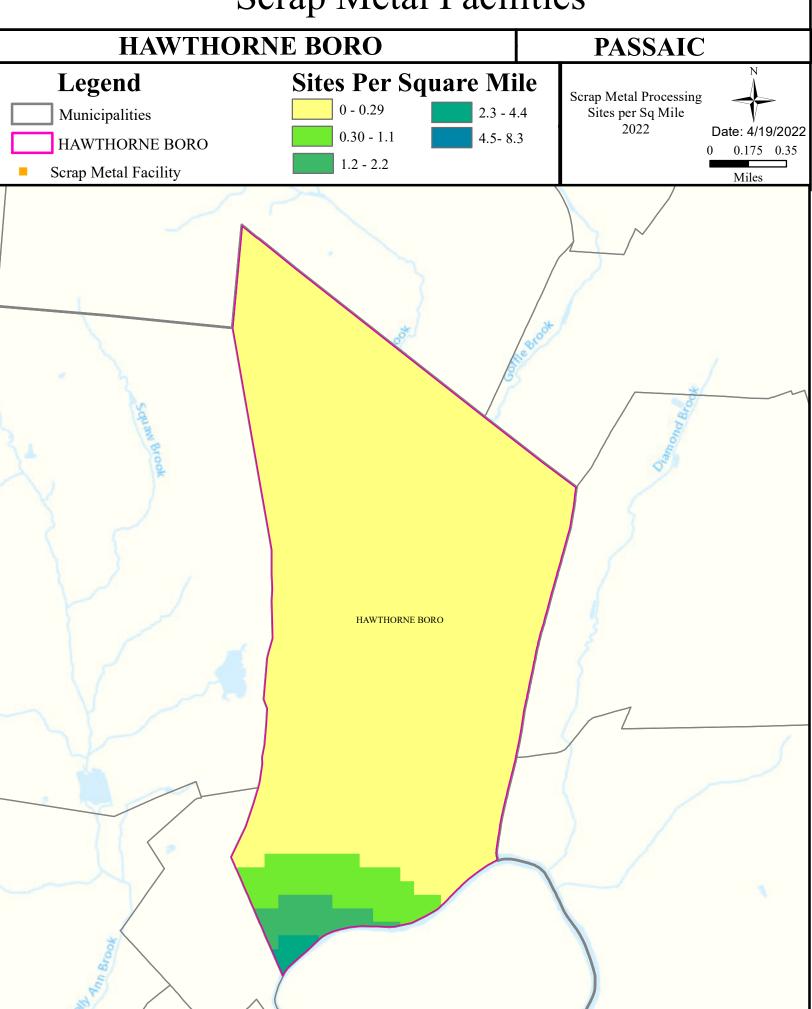

------------------------------|-----------------|---------------|---------------|-------------------|-----------|-------------------|
| Passaic R Lwr (Goeffle Bk to Pump stn)  | Non Attaining   | NA            | Non Attaining | Non Attaining     | NA        | Non Attaining     |
| Goffle Brook                            | Non Attaining   | NA            | Non Attaining | Non Attaining     | NA        | Insufficient Data |
| Molly Ann Brook                         | Non Attaining   | NA            | Non Attaining | Insufficient Data | NA        | Insufficient Data |
| Passaic R Lwr (Fair Lawn Ave to Goffle) | Non Attaining   | NA            | Non Attaining | Non Attaining     | NA        | Non Attaining     |



# Air Permit Sources



#### **Contaminated Sites**



Scrap Metal Facilities



# Open Space



#### Traffic



# Low Birth Weight



# Age of Housing



## Asthma (Emergency Department)





### Heart Disease Deaths



## COPD (Emergency Department)



# Stroke (Inpatient)



## All Cancer Deaths



## Lung Cancer Deaths



## Smoking



#### Obesity



## Heat Related Illness (Emergency Department)