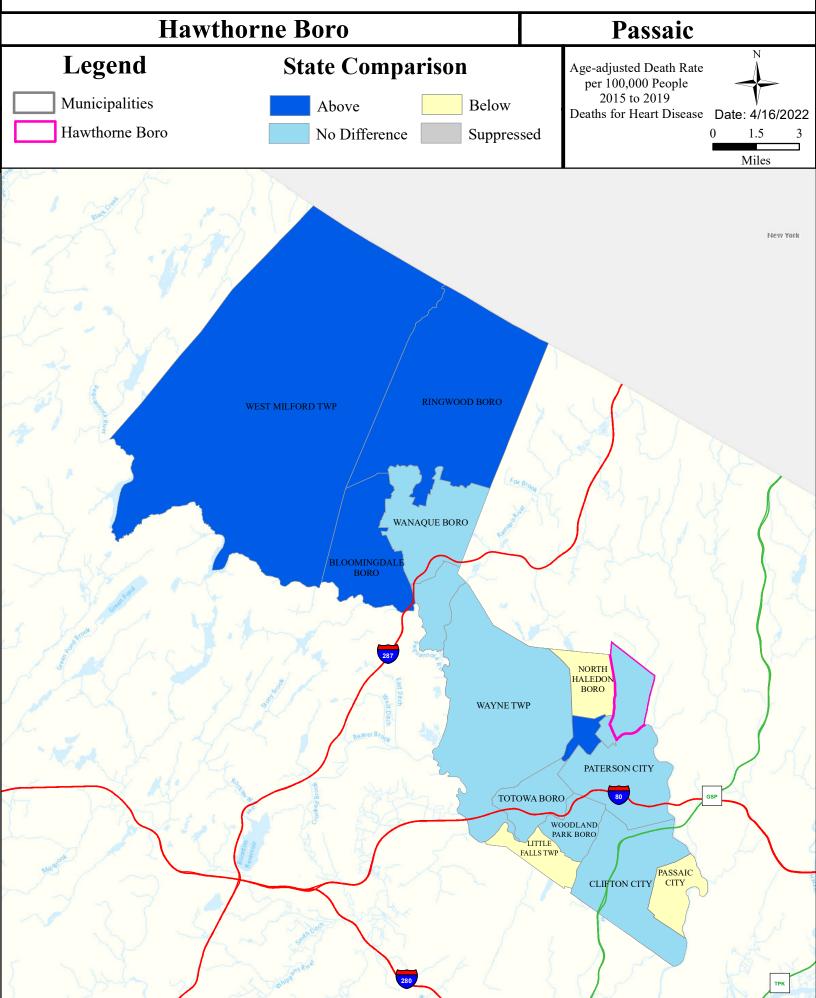

aic R Lwr (Goeffle Bk to Pump stn)  | Non Attaining   | NA            | Non Attaining | Non Attaining     | NA        | Non Attaining     |
| Goffle Brook                            | Non Attaining   | NA            | Non Attaining | Non Attaining     | NA        | Insufficient Data |
| Molly Ann Brook                         | Non Attaining   | NA            | Non Attaining | Insufficient Data | NA        | Insufficient Data |
| Passaic R Lwr (Fair Lawn Ave to Goffle) | Non Attaining   | NA            | Non Attaining | Non Attaining     | NA        | Non Attaining     |



# Air Permit Sources



#### **Contaminated Sites**



Scrap Metal Facilities



# Open Space



#### Traffic



# Low Birth Weight



# Age of Housing



## Asthma (Emergency Department)





### Heart Disease Deaths



## COPD (Emergency Department)



# Stroke (Inpatient)



## All Cancer Deaths



## Lung Cancer Deaths



## Smoking



#### Obesity



## Heat Related Illness (Emergency Department)