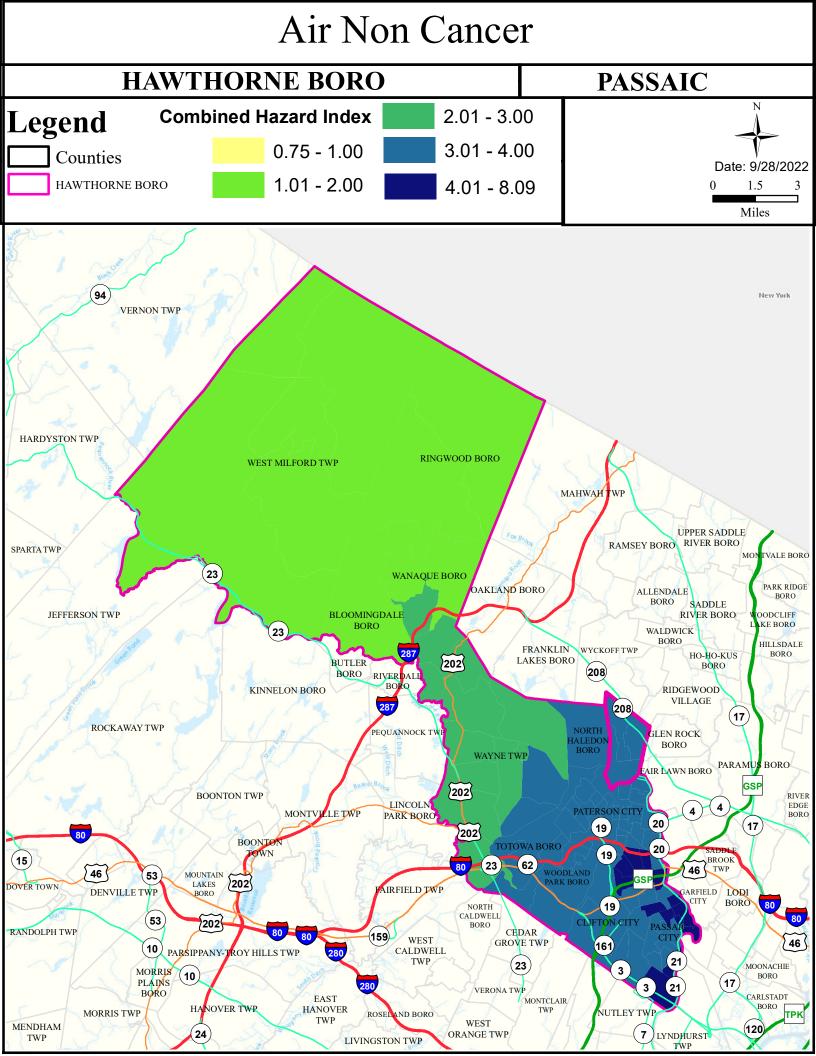

# Health Care Facilities







# Air Quality Index (AQI)



## Community Drinking Water



# Ground Water/Soil



# Surface Water Quality





#### What is a Designated Use?

New Jersey's <u>Surface Water Quality Standards (SWQS)</u> establish the designated uses of the State's surface waters, classify surface waters based on those uses, and specify the water quality criteria and other policies necessary to attain those uses. Designated uses include water supply for drinking, agriculture and industrial uses, fish consumption, shellfish resources, propagation of fish and wildlife, and recreation.

The table below show the designated use information for your municipality. For more information on Surface Water Quality, see the Healthy Community Planning Report for this municipality.

| AU_name