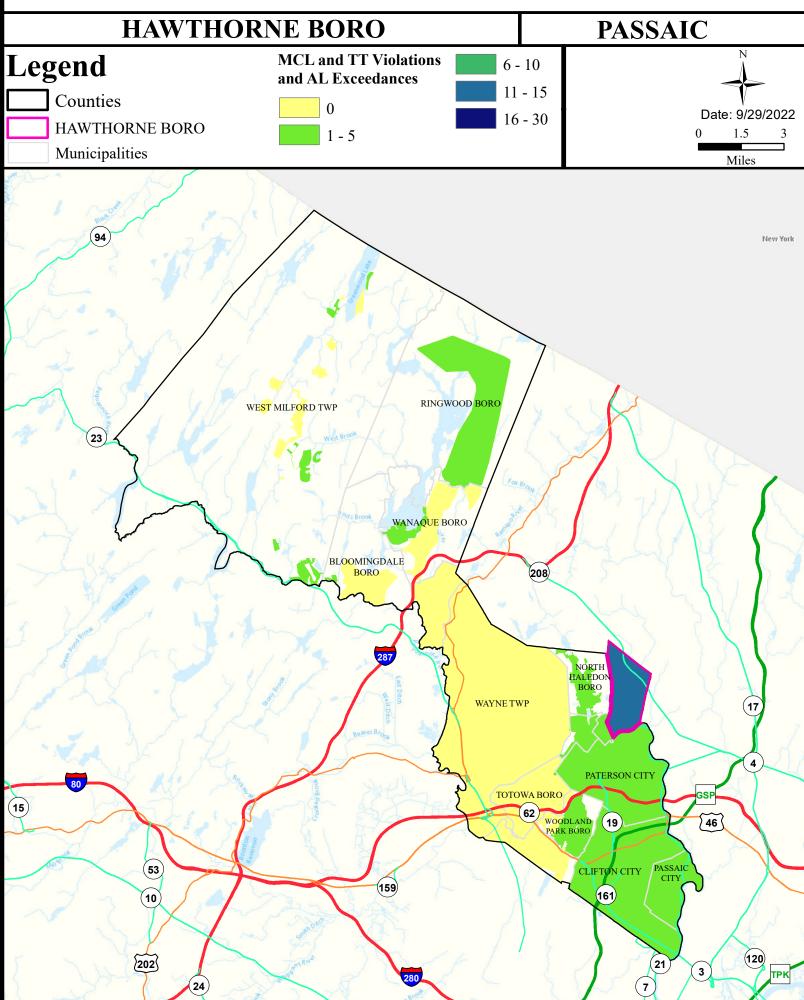

# Health Care Facilities







# Air Quality Index (AQI)



## Community Drinking Water



# Ground Water/Soil



# Surface Water Quality





#### What is a Designated Use?

New Jersey's <u>Surface Water Quality Standards (SWQS)</u> establish the designated uses of the State's surface waters, classify surface waters based on those uses, and specify the water quality criteria and other policies necessary to attain those uses. Designated uses include water supply for drinking, agriculture and industrial uses, fish consumption, shellfish resources, propagation of fish and wildlife, and recreation.

The table below show the designated use information for your municipality. For more information on Surface Water Quality, see the Healthy Community Planning Report for this municipality.

| AU_name                                 | Aquatic_General | Aquatic_Trout | Water_Supply  | Rec