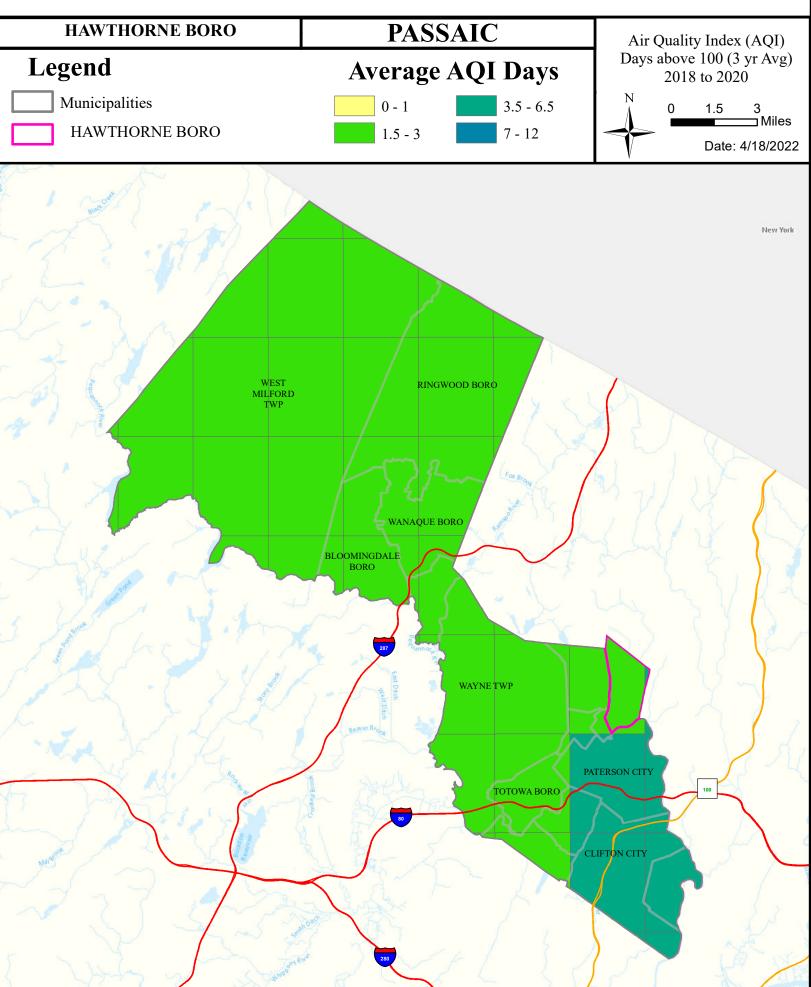

# Health Care Facilities







# Air Quality Index (AQI)



## Community Drinking Water



# Ground Water/Soil



# Surface Water Quality





#### What is a Designated Use?

New Jersey's <u>Surface Water Quality Standards (SWQS)</u> establish the designated uses of the State's surface waters, classify surface waters based on those uses, and specify the water quality criteria and other policies necessary to attain those uses. Designated uses include water supply for drinking, agriculture and industrial uses, fish consumption, shellfish resources, propagation of fish and wildlife, and recreation.

The table below show the designated use information for your municipality. For more information on Surface Water Quality, see the Healthy Community Planning Report for this municipality.

| AU_name                                 | Aquatic_General | Aqua