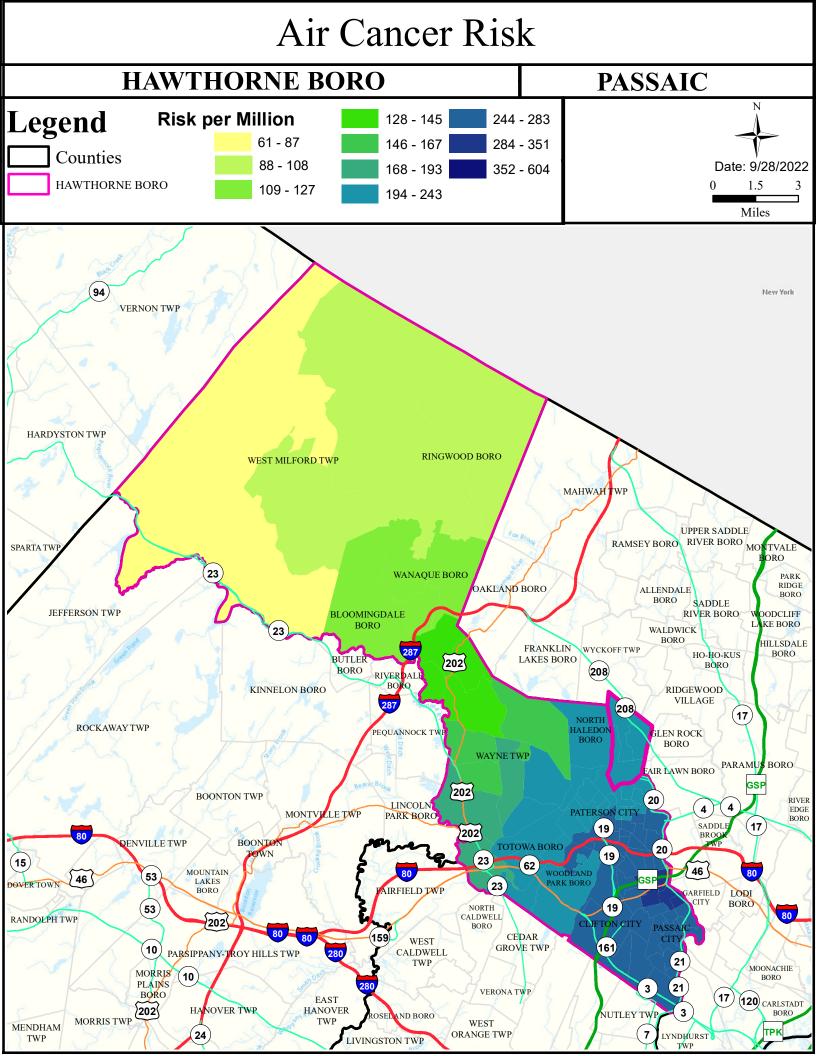

# Health Care Facilities







# Air Quality Index (AQI)



## Community Drinking Water



# Ground Water/Soil



# Surface Water Quality





#### What is a Designated Use?

New Jersey's <u>Surface Water Quality Standards (SWQS)</u> establish the designated uses of the State's surface waters, classify surface waters based on those uses, and specify the water quality criteria and other policies necessary to attain those uses. Designated uses include water supply for drinking, agriculture and industrial uses, fish consumption, shellfish resources, propagation of fish and wildlife, and recreation.

The table below show the designated use information for your municipality. For more information on Surface Water Quality, see the Healthy Community Planning Report for this municipality.

| AU_name