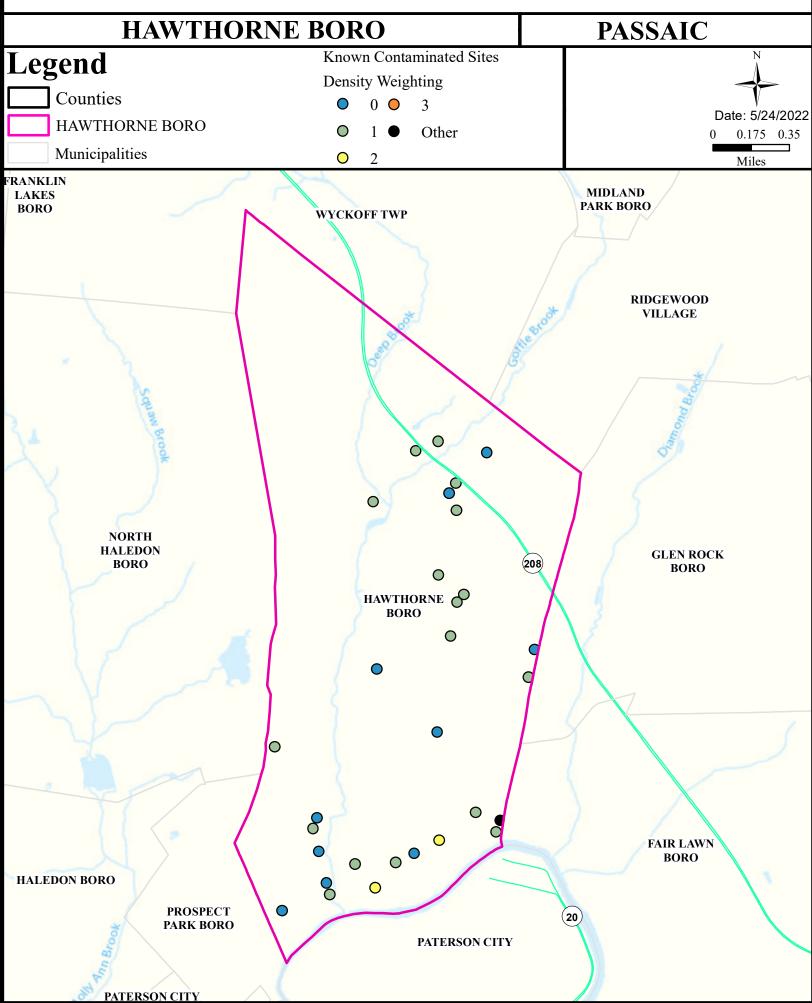

onsumption  |
|-----------------------------------------|-----------------|---------------|---------------|-------------------|-----------|-------------------|
| Passaic R Lwr (Goeffle Bk to Pump stn)  | Non Attaining   | NA            | Non Attaining | Non Attaining     | NA        | Non Attaining     |
| Goffle Brook                            | Non Attaining   | NA            | Non Attaining | Non Attaining     | NA        | Insufficient Data |
| Molly Ann Brook                         | Non Attaining   | NA            | Non Attaining | Insufficient Data | NA        | Insufficient Data |
| Passaic R Lwr (Fair Lawn Ave to Goffle) | Non Attaining   | NA            | Non Attaining | Non Attaining     | NA        | Non Attaining     |



# Air Permit Sources



#### **Contaminated Sites**



Scrap Metal Facilities



# Open Space



#### Traffic



# Low Birth Weight



# Age of Housing



## Asthma (Emergency Department)





### Heart Disease Deaths



## COPD (Emergency Department)



# Stroke (Inpatient)



## All Cancer Deaths



## Lung Cancer Deaths



## Smoking



#### Obesity



## Heat Related Illness (Emergency Department)