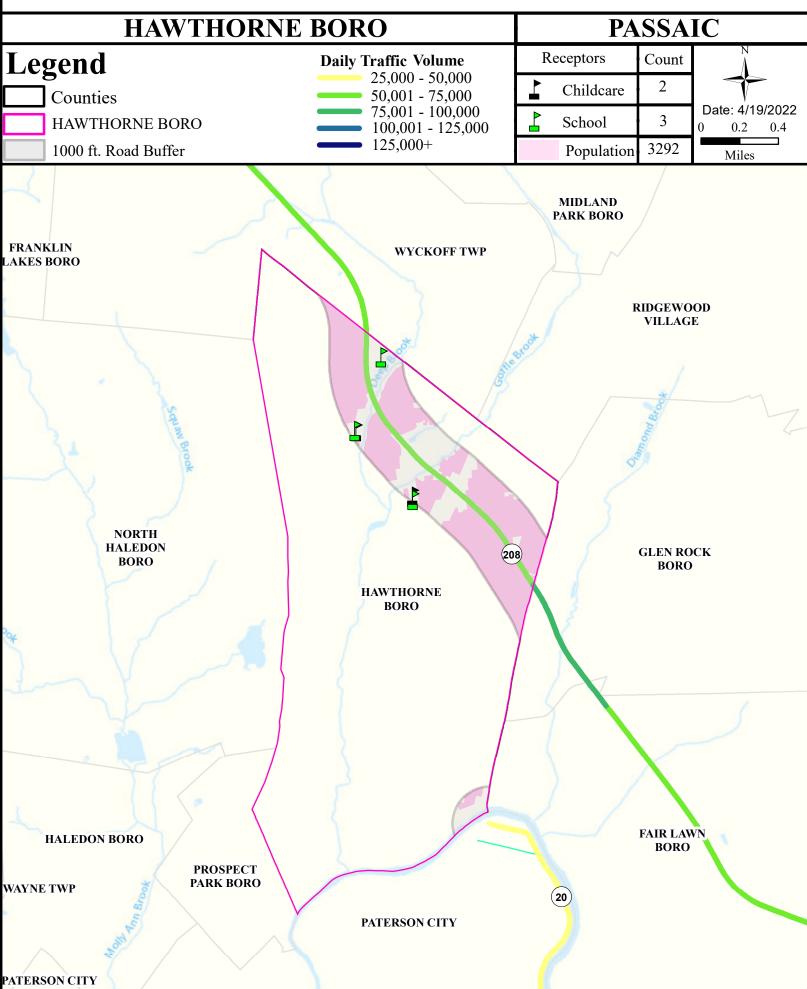

----------------|---------------|---------------|-------------------|-----------|-------------------|
| Passaic R Lwr (Goeffle Bk to Pump stn)  | Non Attaining   | NA            | Non Attaining | Non Attaining     | NA        | Non Attaining     |
| Goffle Brook                            | Non Attaining   | NA            | Non Attaining | Non Attaining     | NA        | Insufficient Data |
| Molly Ann Brook                         | Non Attaining   | NA            | Non Attaining | Insufficient Data | NA        | Insufficient Data |
| Passaic R Lwr (Fair Lawn Ave to Goffle) | Non Attaining   | NA            | Non Attaining | Non Attaining     | NA        | Non Attaining     |



# Air Permit Sources



#### **Contaminated Sites**



Scrap Metal Facilities



# Open Space



#### Traffic



# Low Birth Weight



# Age of Housing



## Asthma (Emergency Department)





### Heart Disease Deaths



## COPD (Emergency Department)



# Stroke (Inpatient)



## All Cancer Deaths



## Lung Cancer Deaths



## Smoking



#### Obesity



## Heat Related Illness (Emergency Department)