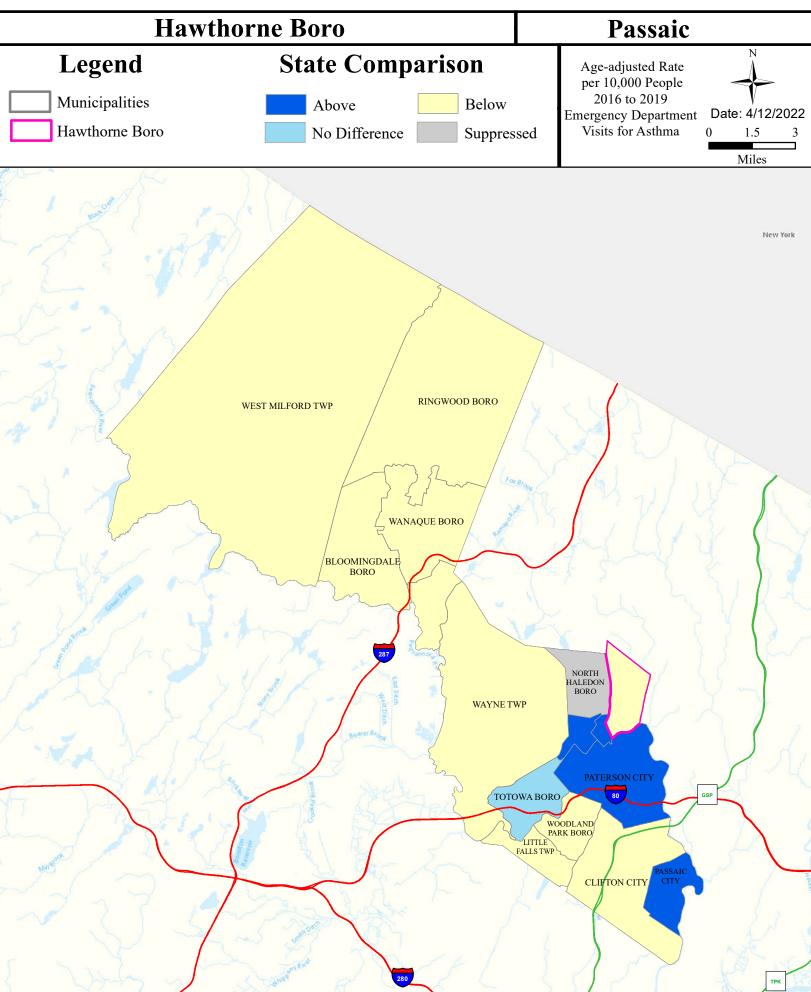

--|-------------------|
| Passaic R Lwr (Goeffle Bk to Pump stn)  | Non Attaining   | NA            | Non Attaining | Non Attaining     | NA        | Non Attaining     |
| Goffle Brook                            | Non Attaining   | NA            | Non Attaining | Non Attaining     | NA        | Insufficient Data |
| Molly Ann Brook                         | Non Attaining   | NA            | Non Attaining | Insufficient Data | NA        | Insufficient Data |
| Passaic R Lwr (Fair Lawn Ave to Goffle) | Non Attaining   | NA            | Non Attaining | Non Attaining     | NA        | Non Attaining     |



# Air Permit Sources



#### **Contaminated Sites**



Scrap Metal Facilities



# Open Space



#### Traffic



# Low Birth Weight



# Age of Housing



## Asthma (Emergency Department)





### Heart Disease Deaths



## COPD (Emergency Department)



# Stroke (Inpatient)



## All Cancer Deaths



## Lung Cancer Deaths



## Smoking



#### Obesity



## Heat Related Illness (Emergency Department)