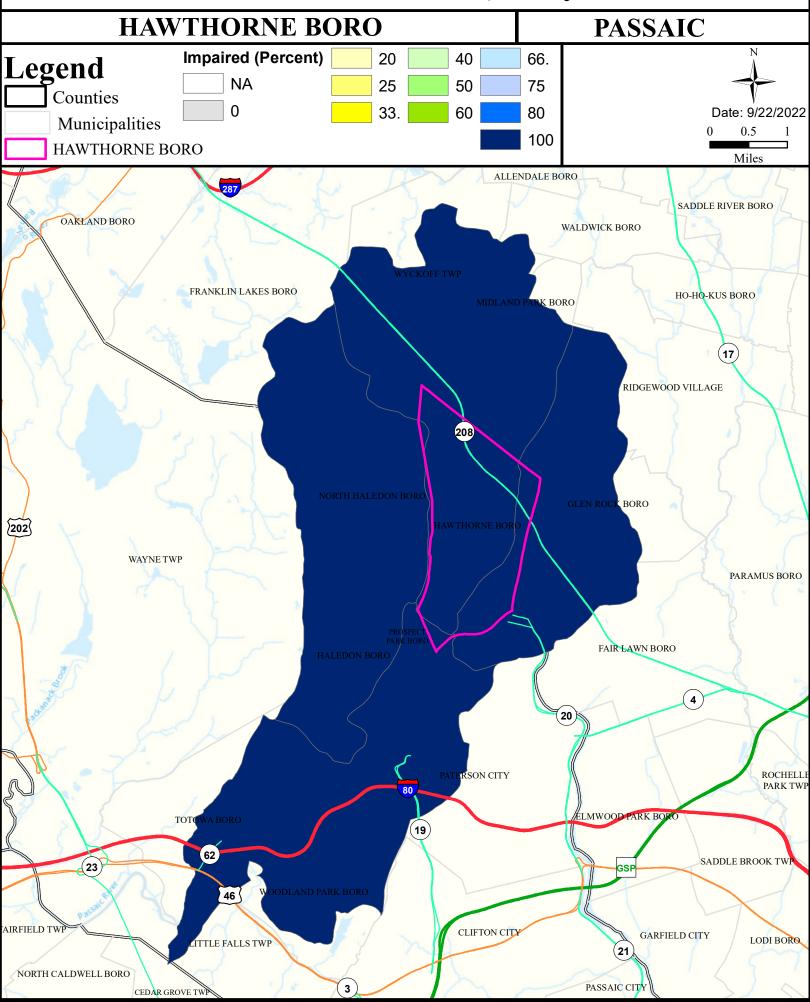

# Surface Water Quality

#### What is a Designated Use?

New Jersey's <u>Surface Water Quality Standards (SWQS)</u> establish the designated uses of the State's surface waters, classify surface waters based on those uses, and specify the water quality criteria and other policies necessary to attain those uses. Designated uses include water supply for drinking, agriculture and industrial uses, fish consumption, shellfish resources, propagation of fish and wildlife, and recreation.

The table below show the designated use information for your municipality. For more information on Surface Water Quality, see the Healthy Community Planning Report for this municipality.

| AU_name                                 | Aquatic_General | Aquatic_Trout | Water_Supply  | Recreation        | Shellfish | Fish_Consumption  |
|-----------------------------------------|-----------------|---------------|---------------|-------------------|-----------|-------------------|
| Passaic R Lwr (Goeffle Bk to Pump stn)  | Non Attaining   | NA            | Non Attaining | Non Attaining     | NA        | Non Attaining     |
| Goffle Brook                            | Non Attaining   | NA            | Non Attaining | Non Attaining     | NA        | Insufficient Data |
| Molly Ann Brook                         | Non Attaining   | NA            | Non Attaining | Insufficient Data | NA        | Insufficient Data |
| Passaic R Lwr (Fair Lawn Ave to Goffle) | Non Attaining   | NA            | Non Attaining | Non Attaining     | NA        | Non Attaining     |