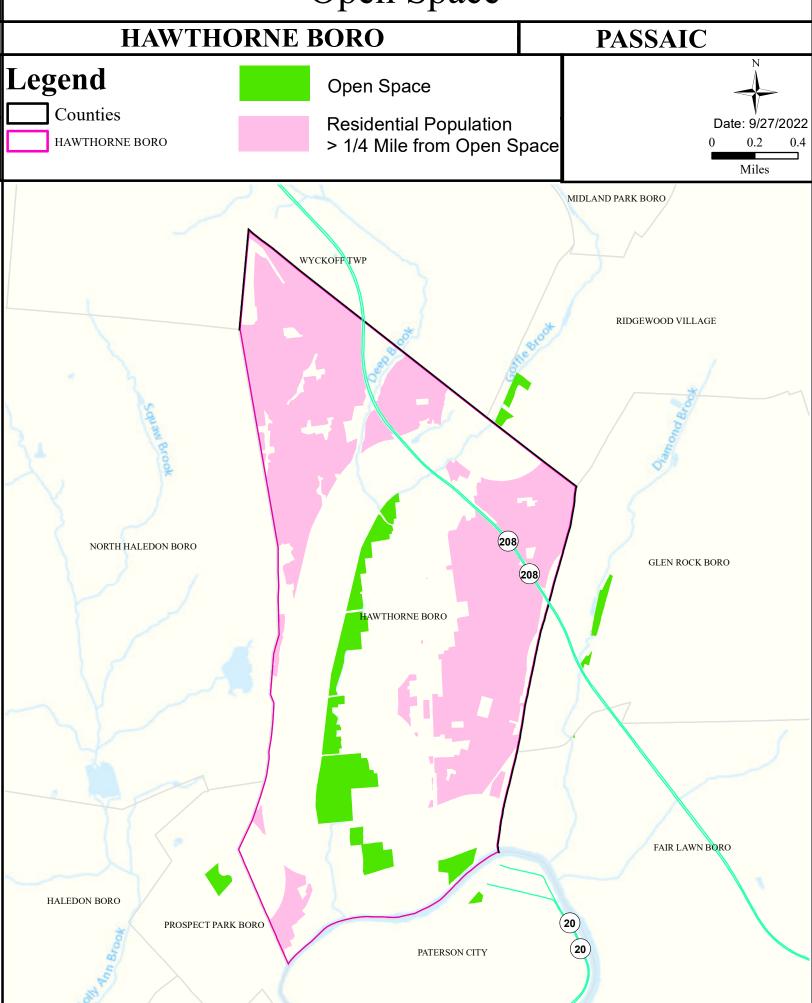

--------------|-----------------|---------------|---------------|-------------------|-----------|-------------------|
| Passaic R Lwr (Goeffle Bk to Pump stn)  | Non Attaining   | NA            | Non Attaining | Non Attaining     | NA        | Non Attaining     |
| Goffle Brook                            | Non Attaining   | NA            | Non Attaining | Non Attaining     | NA        | Insufficient Data |
| Molly Ann Brook                         | Non Attaining   | NA            | Non Attaining | Insufficient Data | NA        | Insufficient Data |
| Passaic R Lwr (Fair Lawn Ave to Goffle) | Non Attaining   | NA            | Non Attaining | Non Attaining     | NA        | Non Attaining     |



# Air Permit Sources



#### **Contaminated Sites**



Scrap Metal Facilities



# Open Space



#### Traffic



# Low Birth Weight



# Age of Housing



## Asthma (Emergency Department)





### Heart Disease Deaths



## COPD (Emergency Department)



# Stroke (Inpatient)



## All Cancer Deaths



## Lung Cancer Deaths



## Smoking



#### Obesity



## Heat Related Illness (Emergency Department)