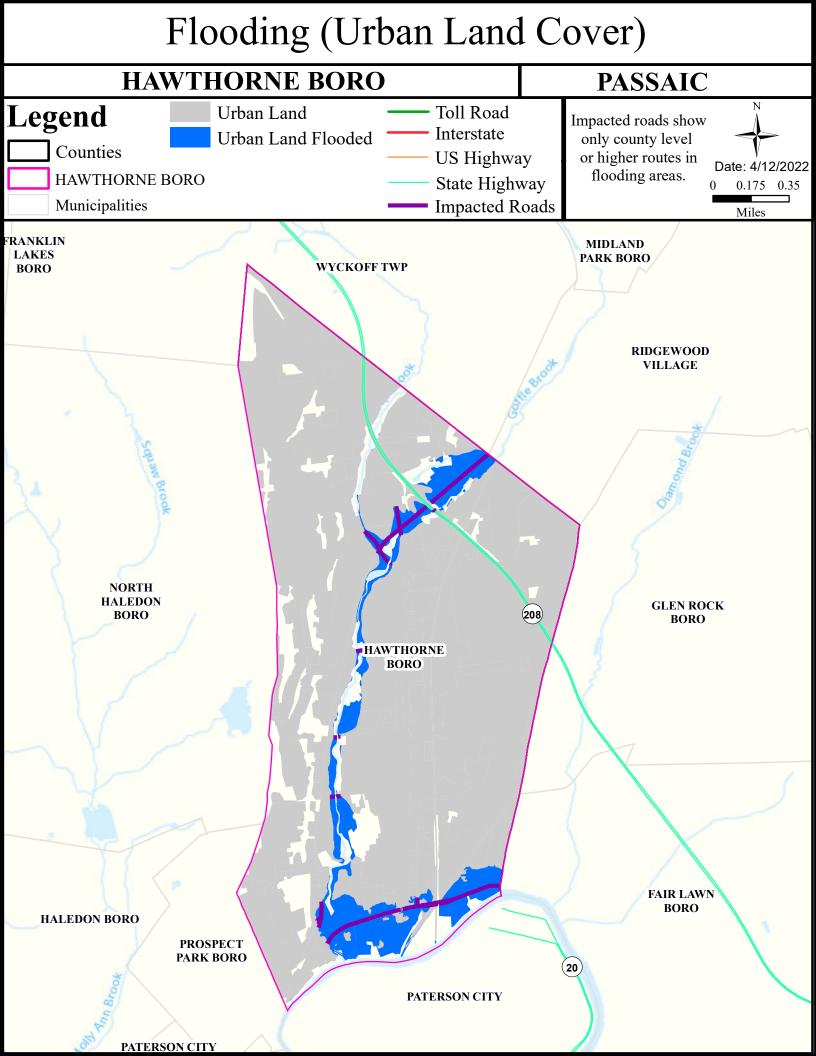

The table below show the designated use information for your municipality. For more information on Surface Water Quality, see the Healthy Community Planning Report for this municipality.

| AU_name                                 | Aquatic_General | Aquatic_Trout | Water_Supply  | Recreation        | Shellfish | Fish_Consumption  |
|-----------------------------------------|-----------------|---------------|---------------|-------------------|-----------|-------------------|
| Passaic R Lwr (Goeffle Bk to Pump stn)  | Non Attaining   | NA            | Non Attaining | Non Attaining     | NA        | Non Attaining     |
| Goffle Brook                            | Non Attaining   | NA            | Non Attaining | Non Attaining     | NA        | Insufficient Data |
| Molly Ann Brook                         | Non Attaining   | NA            | Non Attaining | Insufficient Data | NA        | Insufficient Data |
| Passaic R Lwr (Fair Lawn Ave to Goffle) | Non Attaining   | NA            | Non Attaining | Non Attaining     | NA        | Non Attaining     |