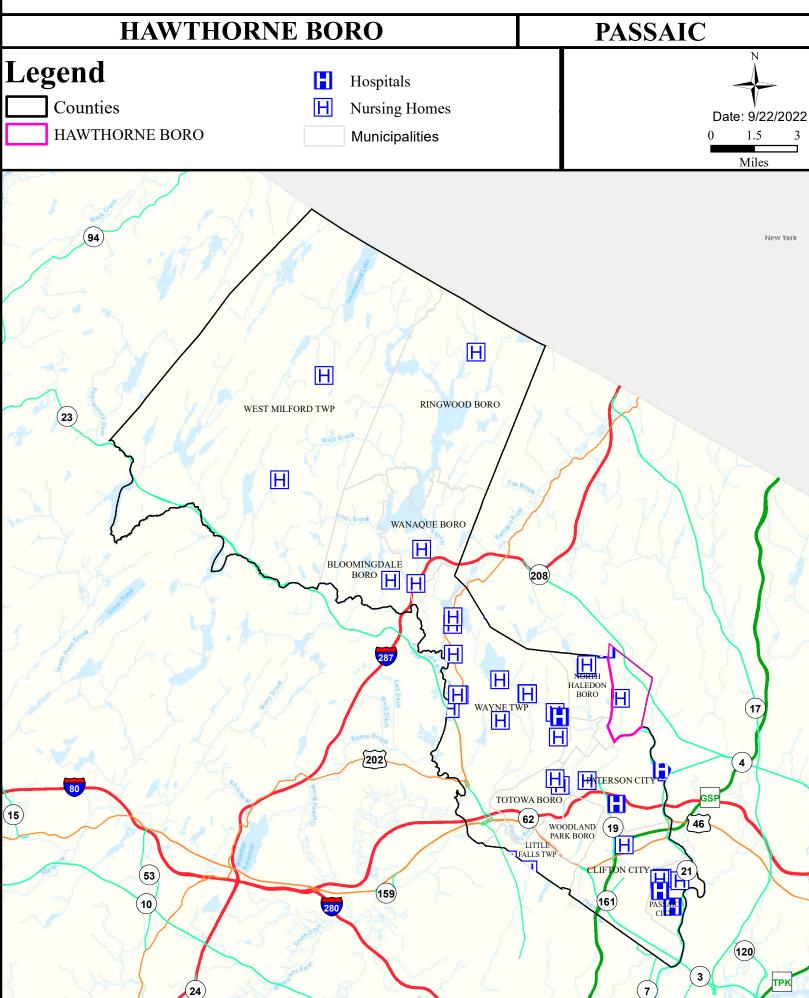

# Health Care Facilities







# Air Quality Index (AQI)



## Community Drinking Water



# Ground Water/Soil



# Surface Water Quality





#### What is a Designated Use?

New Jersey's <u>Surface Water Quality Standards (SWQS)</u> establish the designated uses of the State's surface waters, classify surface waters based on those uses, and specify the water quality criteria and other policies necessary to attain those uses. Designated uses include water supply for drinking, agriculture and industrial uses, fish consumption, shellfish resources, propagation of fish and wildlife, and recreation.

The table below show the designated use information for your municipality. For more information on Surface Water Quality, see the Healthy Community Planning Report for this municipality.

| AU_name