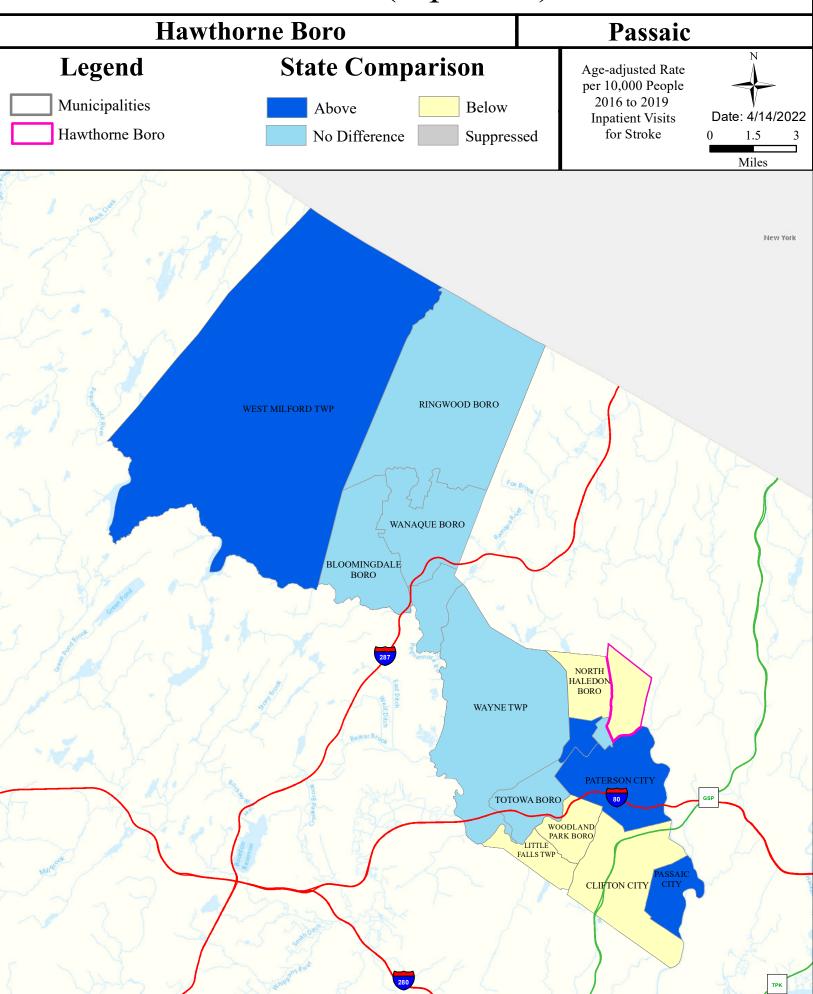

| Non Attaining | Non Attaining     | NA        | Non Attaining     |
| Goffle Brook                            | Non Attaining   | NA            | Non Attaining | Non Attaining     | NA        | Insufficient Data |
| Molly Ann Brook                         | Non Attaining   | NA            | Non Attaining | Insufficient Data | NA        | Insufficient Data |
| Passaic R Lwr (Fair Lawn Ave to Goffle) | Non Attaining   | NA            | Non Attaining | Non Attaining     | NA        | Non Attaining     |



# Air Permit Sources



#### **Contaminated Sites**



Scrap Metal Facilities



# Open Space



#### Traffic



# Low Birth Weight



# Age of Housing



## Asthma (Emergency Department)





### Heart Disease Deaths



## COPD (Emergency Department)



# Stroke (Inpatient)



## All Cancer Deaths



## Lung Cancer Deaths



## Smoking



#### Obesity



## Heat Related Illness (Emergency Department)