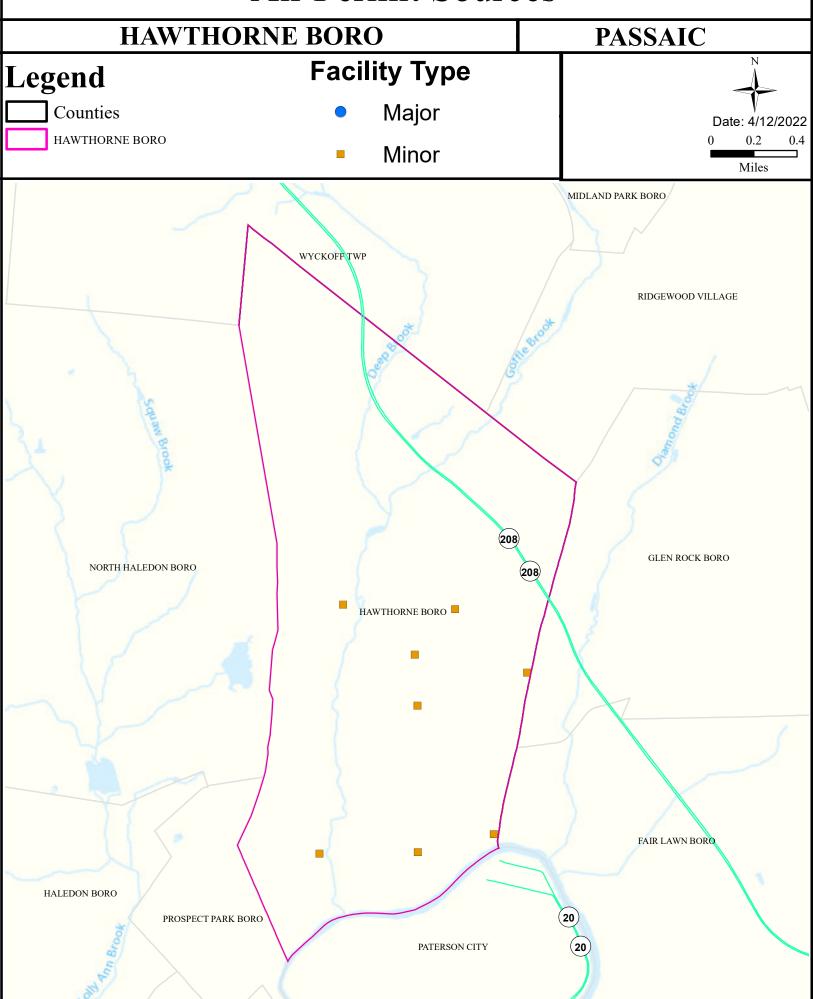

ion        | Shellfish | Fish_Consumption  |
|-----------------------------------------|-----------------|---------------|---------------|-------------------|-----------|-------------------|
| Passaic R Lwr (Goeffle Bk to Pump stn)  | Non Attaining   | NA            | Non Attaining | Non Attaining     | NA        | Non Attaining     |
| Goffle Brook                            | Non Attaining   | NA            | Non Attaining | Non Attaining     | NA        | Insufficient Data |
| Molly Ann Brook                         | Non Attaining   | NA            | Non Attaining | Insufficient Data | NA        | Insufficient Data |
| Passaic R Lwr (Fair Lawn Ave to Goffle) | Non Attaining   | NA            | Non Attaining | Non Attaining     | NA        | Non Attaining     |



# Air Permit Sources



#### **Contaminated Sites**



Scrap Metal Facilities



# Open Space



#### Traffic



# Low Birth Weight



# Age of Housing



## Asthma (Emergency Department)





### Heart Disease Deaths



## COPD (Emergency Department)



# Stroke (Inpatient)



## All Cancer Deaths



## Lung Cancer Deaths



## Smoking



#### Obesity



## Heat Related Illness (Emergency Department)