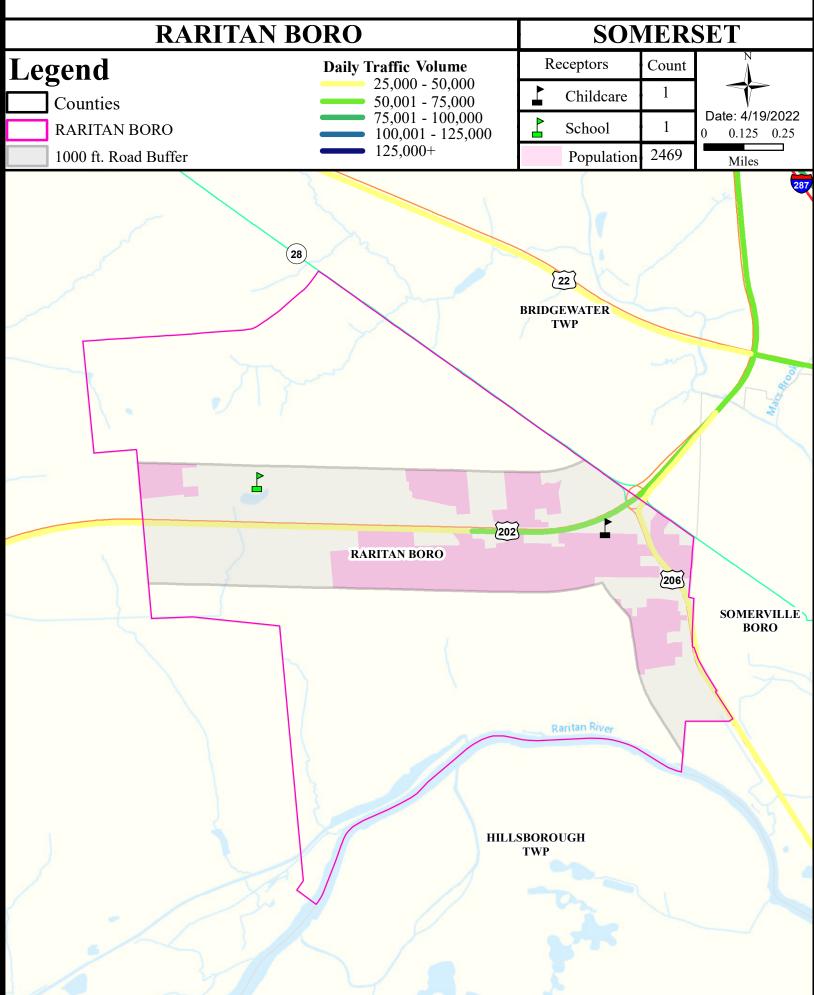

ity, see the Healthy Community Planning Report for this municipality.

| AU_name                           | Aquatic_General | Aquatic_Trout | Water_Supply  | Recreation    | Shellfish | Fish_Consumption  |
|-----------------------------------|-----------------|---------------|---------------|---------------|-----------|-------------------|
| Raritan R Lwr (Rt 206 to NB / SB) | Non Attaining   | NA            | Attaining     | Non Attaining | NA        | Non Attaining     |
| Raritan R NB (below Rt 28)        | Non Attaining   | NA            | Non Attaining | Non Attaining | NA        | Insufficient Data |
| Peters Brook                      | Non Attaining   | NA            | Attaining     | Non Attaining | NA        | Insufficient Data |





# **Contaminated Sites**





#### Traffic



# Low Birth Weight



# Age of Housing



#### Asthma (Emergency Department)





#### Heart Disease Deaths



## COPD (Emergency Department)



## Stroke (Inpatient)



#### All Cancer Deaths



## Lung Cancer Deaths



#### Smoking



# Obesity



#### Heat Related Illness (Emergency Department)