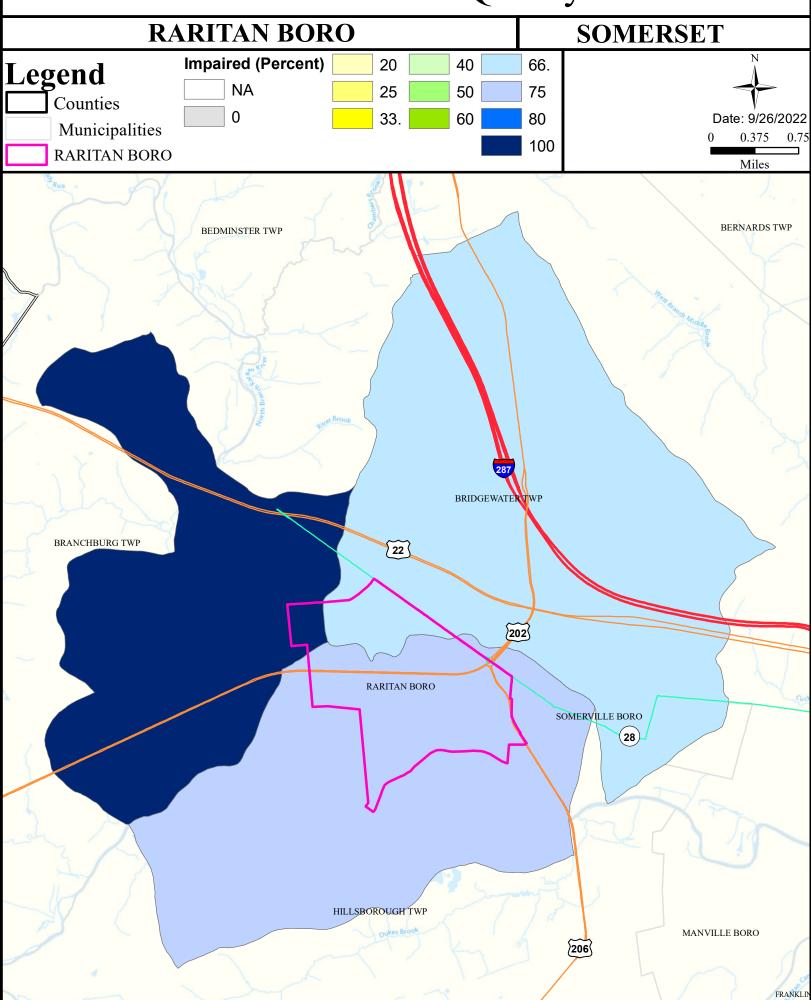

# Surface Water Quality

#### What is a Designated Use?

New Jersey's <u>Surface Water Quality Standards (SWQS)</u> establish the designated uses of the State's surface waters, classify surface waters based on those uses, and specify the water quality criteria and other policies necessary to attain those uses. Designated uses include water supply for drinking, agriculture and industrial uses, fish consumption, shellfish resources, propagation of fish and wildlife, and recreation.

#### The table below show the designated use information for your municipality. For more information on Surface Water Quality, see the Healthy Community Planning Report for this municipality.

| AU_name                           | Aquatic_General | Aquatic_Trout | Water_Supply  | Recreation    | Shellfish | Fish_Consumption  |
|-----------------------------------|-----------------|---------------|---------------|---------------|-----------|-------------------|
| Raritan R Lwr (Rt 206 to NB / SB) | Non Attaining   | NA            | Attaining     | Non Attaining | NA        | Non Attaining     |
| Raritan R NB (below Rt 28)        | Non Attaining   | NA            | Non Attaining | Non Attaining | NA        | Insufficient Data |
| Peters Brook                      | Non Attaining   | NA            | Attaining     | Non Attaining | NA        | Insufficient Data |