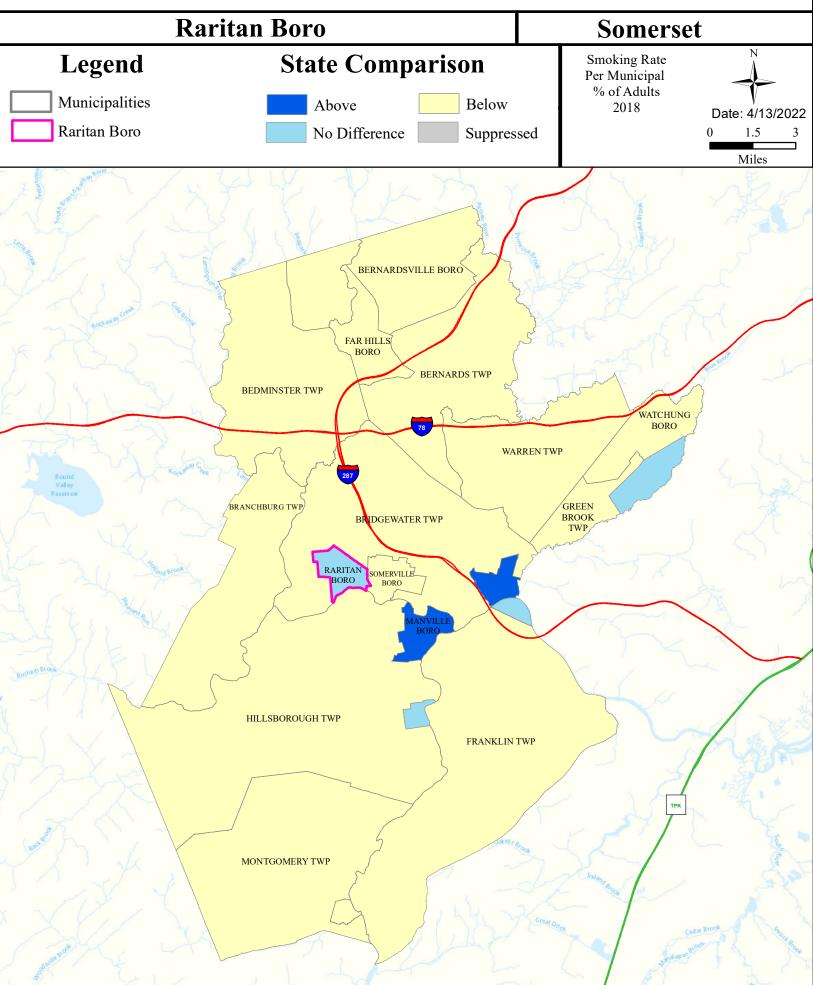

------|-----------------|---------------|---------------|---------------|-----------|-------------------|
| Raritan R Lwr (Rt 206 to NB / SB) | Non Attaining   | NA            | Attaining     | Non Attaining | NA        | Non Attaining     |
| Raritan R NB (below Rt 28)        | Non Attaining   | NA            | Non Attaining | Non Attaining | NA        | Insufficient Data |
| Peters Brook                      | Non Attaining   | NA            | Attaining     | Non Attaining | NA        | Insufficient Data |





# **Contaminated Sites**





#### Traffic



# Low Birth Weight



# Age of Housing



#### Asthma (Emergency Department)





#### Heart Disease Deaths



## COPD (Emergency Department)



## Stroke (Inpatient)



#### All Cancer Deaths



## Lung Cancer Deaths



#### Smoking



# Obesity



#### Heat Related Illness (Emergency Department)