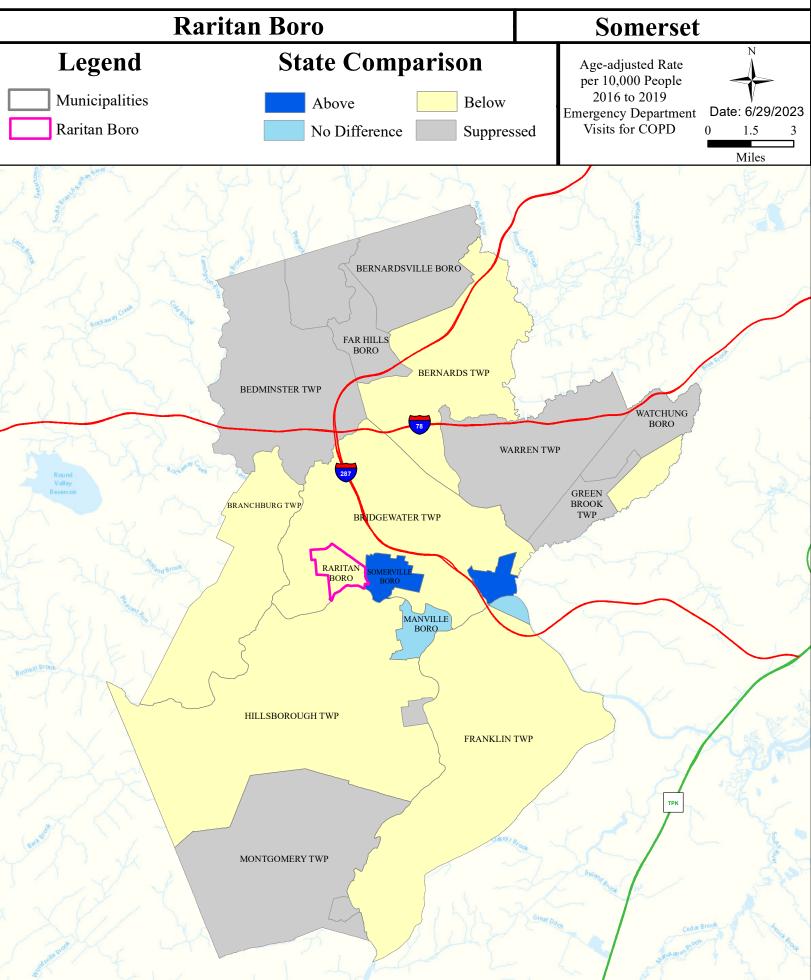

ter_Supply  | Recreation    | Shellfish | Fish_Consumption  |
|-----------------------------------|-----------------|---------------|---------------|---------------|-----------|-------------------|
| Raritan R Lwr (Rt 206 to NB / SB) | Non Attaining   | NA            | Attaining     | Non Attaining | NA        | Non Attaining     |
| Raritan R NB (below Rt 28)        | Non Attaining   | NA            | Non Attaining | Non Attaining | NA        | Insufficient Data |
| Peters Brook                      | Non Attaining   | NA            | Attaining     | Non Attaining | NA        | Insufficient Data |





# **Contaminated Sites**





#### Traffic



# Low Birth Weight



# Age of Housing



#### Asthma (Emergency Department)





#### Heart Disease Deaths



## COPD (Emergency Department)



## Stroke (Inpatient)



#### All Cancer Deaths



## Lung Cancer Deaths



#### Smoking



# Obesity



#### Heat Related Illness (Emergency Department)