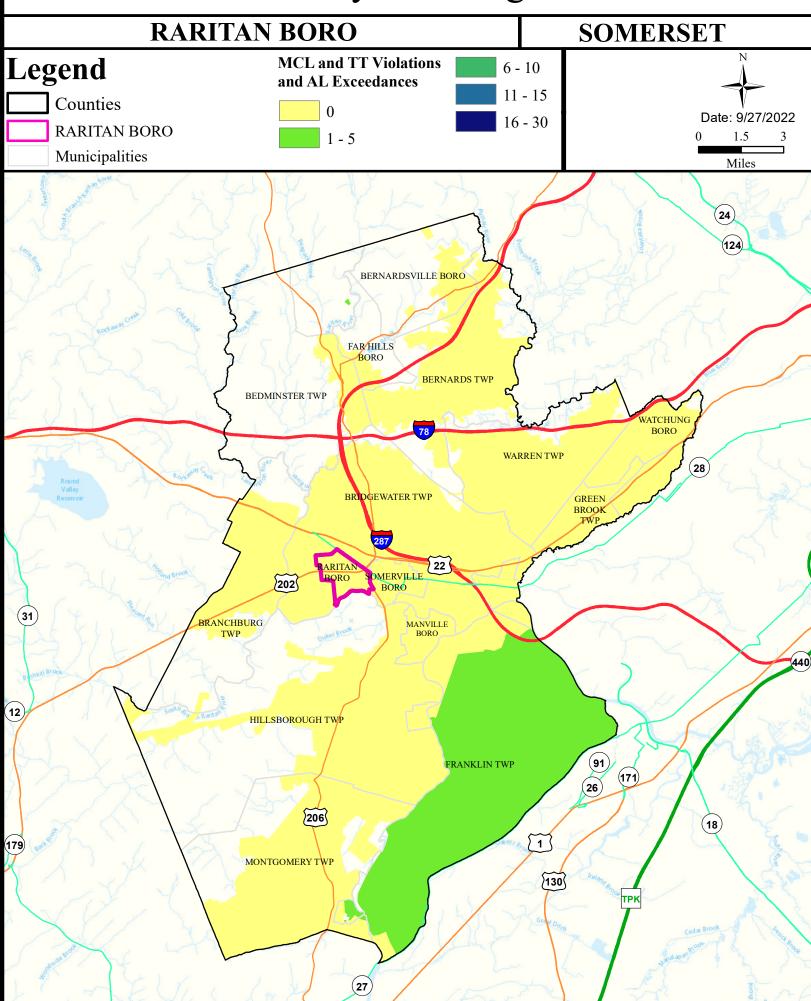

# Health Care Facilities







# Air Quality Index (AQI)



# Community Drinking Water



# Ground Water/Soil



# Surface Water Quality





#### What is a Designated Use?

New Jersey's <u>Surface Water Quality Standards (SWQS)</u> establish the designated uses of the State's surface waters, classify surface waters based on those uses, and specify the water quality criteria and other policies necessary to attain those uses. Designated uses include water supply for drinking, agriculture and industrial uses, fish consumption, shellfish resources, propagation of fish and wildlife, and recreation.

#### The table below show the designated use information for your municipality. For more information on Surface Water Quality, see the Healthy Community Planning Report for this municipality.

| AU_name                           | Aquatic_General | Aquatic_Trout | Water_Supply  | Recr