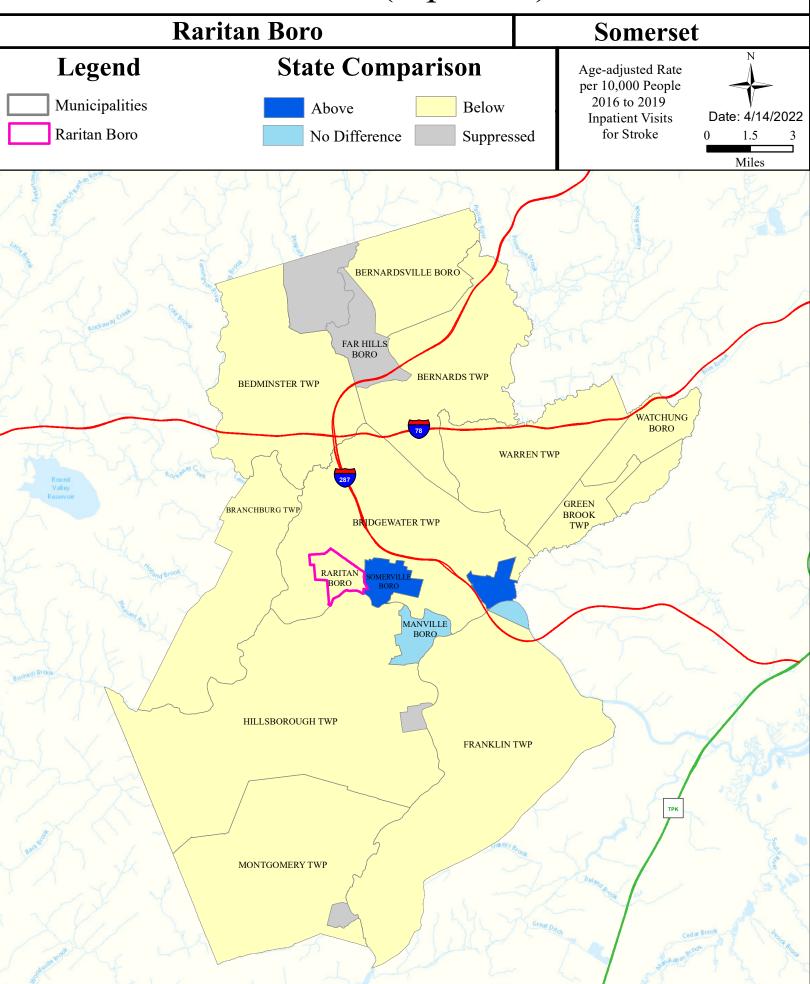

| Shellfish | Fish_Consumption  |
|-----------------------------------|-----------------|---------------|---------------|---------------|-----------|-------------------|
| Raritan R Lwr (Rt 206 to NB / SB) | Non Attaining   | NA            | Attaining     | Non Attaining | NA        | Non Attaining     |
| Raritan R NB (below Rt 28)        | Non Attaining   | NA            | Non Attaining | Non Attaining | NA        | Insufficient Data |
| Peters Brook                      | Non Attaining   | NA            | Attaining     | Non Attaining | NA        | Insufficient Data |





# **Contaminated Sites**





#### Traffic



# Low Birth Weight



# Age of Housing



#### Asthma (Emergency Department)





#### Heart Disease Deaths



## COPD (Emergency Department)



## Stroke (Inpatient)



#### All Cancer Deaths



## Lung Cancer Deaths



#### Smoking



# Obesity



#### Heat Related Illness (Emergency Department)