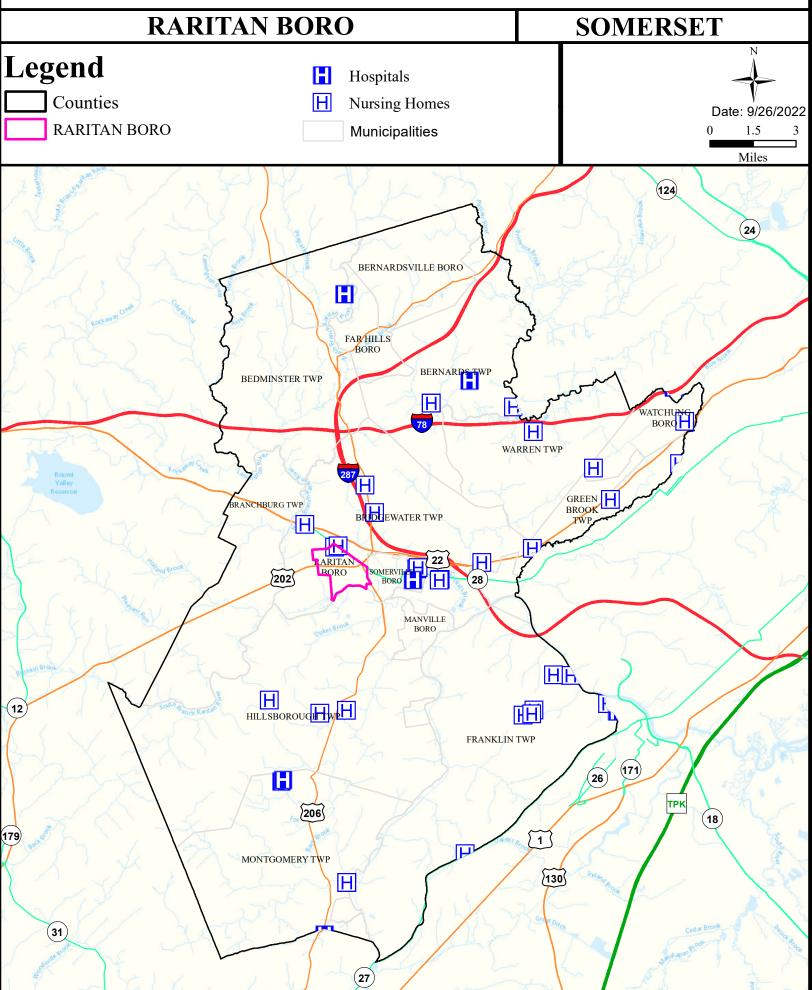

# Health Care Facilities







# Air Quality Index (AQI)



# Community Drinking Water



# Ground Water/Soil



# Surface Water Quality





#### What is a Designated Use?

New Jersey's <u>Surface Water Quality Standards (SWQS)</u> establish the designated uses of the State's surface waters, classify surface waters based on those uses, and specify the water quality criteria and other policies necessary to attain those uses. Designated uses include water supply for drinking, agriculture and industrial uses, fish consumption, shellfish resources, propagation of fish and wildlife, and recreation.

#### The table below show the designated use information for your municipality. For more information on Surface Water Quality, see the Healthy Community Planning Report for this municipality.

| AU_name