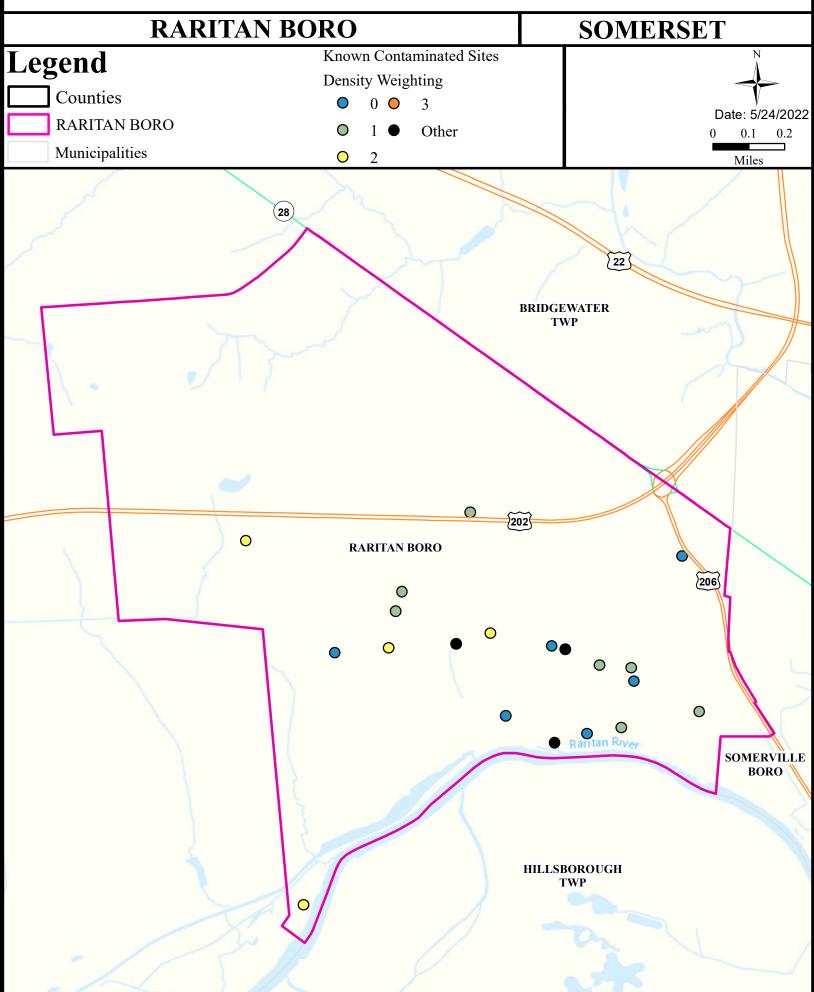

Surface Water Quality, see the Healthy Community Planning Report for this municipality.

| AU_name                           | Aquatic_General | Aquatic_Trout | Water_Supply  | Recreation    | Shellfish | Fish_Consumption  |
|-----------------------------------|-----------------|---------------|---------------|---------------|-----------|-------------------|
| Raritan R Lwr (Rt 206 to NB / SB) | Non Attaining   | NA            | Attaining     | Non Attaining | NA        | Non Attaining     |
| Raritan R NB (below Rt 28)        | Non Attaining   | NA            | Non Attaining | Non Attaining | NA        | Insufficient Data |
| Peters Brook                      | Non Attaining   | NA            | Attaining     | Non Attaining | NA        | Insufficient Data |





# **Contaminated Sites**





#### Traffic



# Low Birth Weight



# Age of Housing



#### Asthma (Emergency Department)





#### Heart Disease Deaths



## COPD (Emergency Department)



## Stroke (Inpatient)



#### All Cancer Deaths



## Lung Cancer Deaths



#### Smoking



# Obesity



#### Heat Related Illness (Emergency Department)