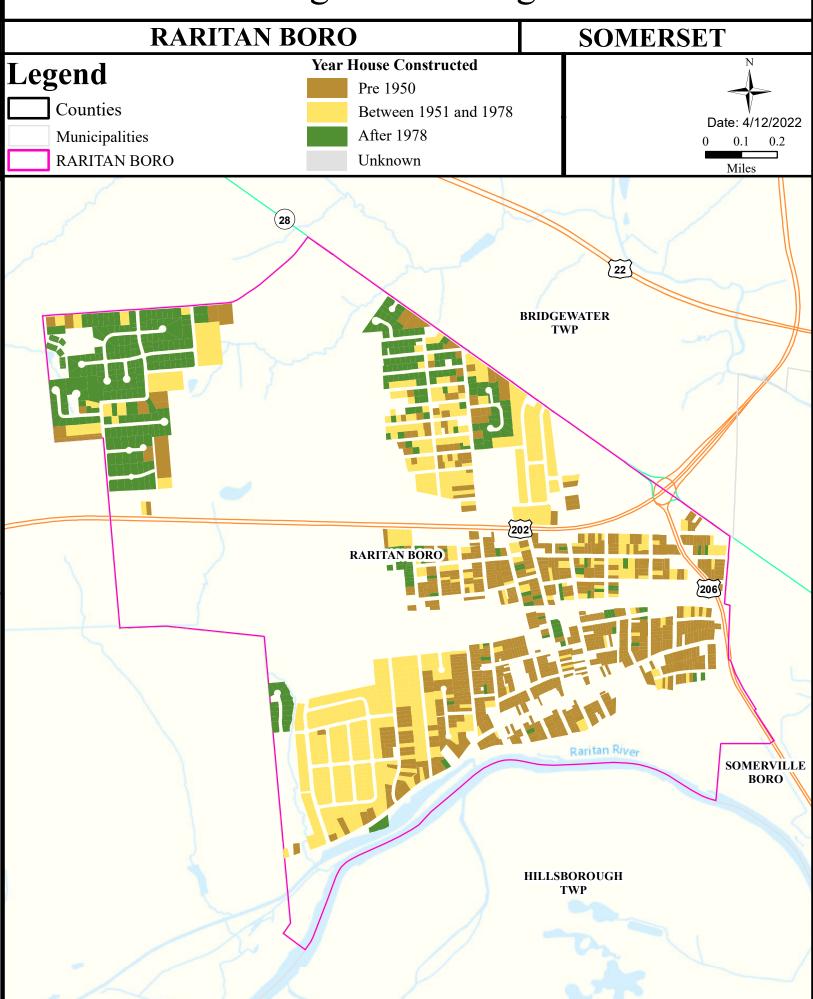

port for this municipality.

| AU_name                           | Aquatic_General | Aquatic_Trout | Water_Supply  | Recreation    | Shellfish | Fish_Consumption  |
|-----------------------------------|-----------------|---------------|---------------|---------------|-----------|-------------------|
| Raritan R Lwr (Rt 206 to NB / SB) | Non Attaining   | NA            | Attaining     | Non Attaining | NA        | Non Attaining     |
| Raritan R NB (below Rt 28)        | Non Attaining   | NA            | Non Attaining | Non Attaining | NA        | Insufficient Data |
| Peters Brook                      | Non Attaining   | NA            | Attaining     | Non Attaining | NA        | Insufficient Data |





# **Contaminated Sites**





#### Traffic



# Low Birth Weight



# Age of Housing



#### Asthma (Emergency Department)





#### Heart Disease Deaths



## COPD (Emergency Department)



## Stroke (Inpatient)



#### All Cancer Deaths



## Lung Cancer Deaths



#### Smoking



# Obesity



#### Heat Related Illness (Emergency Department)