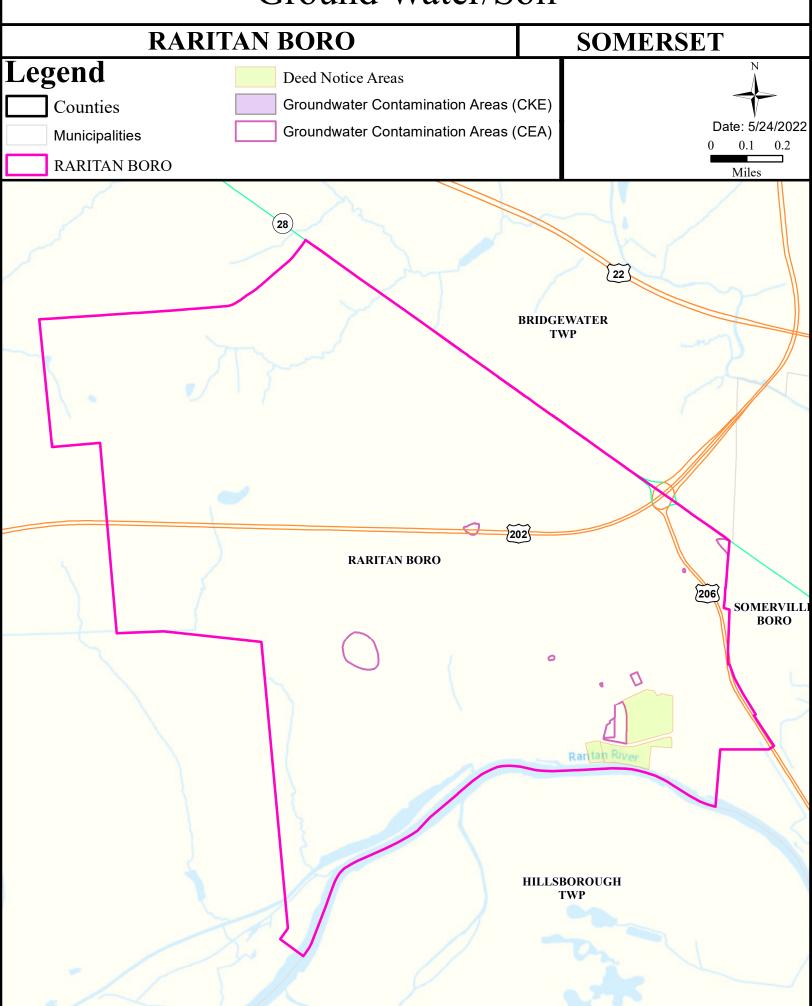

# Health Care Facilities







# Air Quality Index (AQI)



# Community Drinking Water



# Ground Water/Soil



# Surface Water Quality





#### What is a Designated Use?

New Jersey's <u>Surface Water Quality Standards (SWQS)</u> establish the designated uses of the State's surface waters, classify surface waters based on those uses, and specify the water quality criteria and other policies necessary to attain those uses. Designated uses include water supply for drinking, agriculture and industrial uses, fish consumption, shellfish resources, propagation of fish and wildlife, and recreation.

#### The table below show the designated use information for your municipality. For more information on Surface Water Quality, see the Healthy Community Planning Report for this municipality.

| AU_name                           | Aquatic_General | Aquatic_Trout | Water_Supply  | Recreation    | Shellfish |