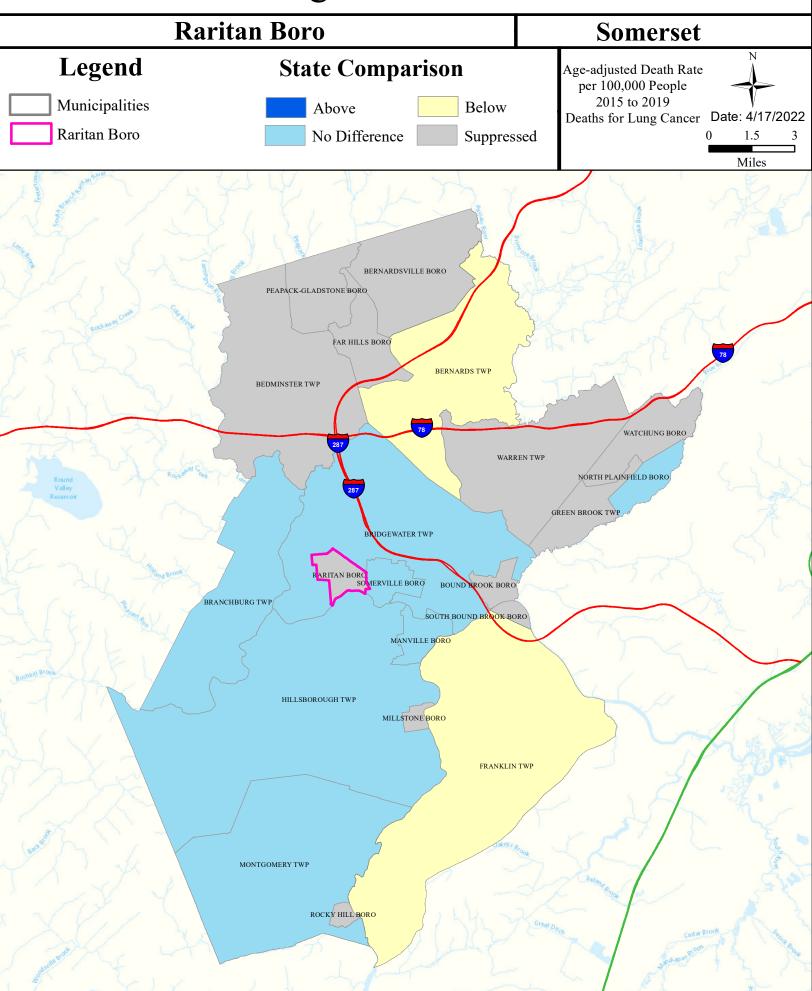

----------------------|-----------------|---------------|---------------|---------------|-----------|-------------------|
| Raritan R Lwr (Rt 206 to NB / SB) | Non Attaining   | NA            | Attaining     | Non Attaining | NA        | Non Attaining     |
| Raritan R NB (below Rt 28)        | Non Attaining   | NA            | Non Attaining | Non Attaining | NA        | Insufficient Data |
| Peters Brook                      | Non Attaining   | NA            | Attaining     | Non Attaining | NA        | Insufficient Data |





# **Contaminated Sites**





#### Traffic



# Low Birth Weight



# Age of Housing



#### Asthma (Emergency Department)





#### Heart Disease Deaths



## COPD (Emergency Department)



## Stroke (Inpatient)



#### All Cancer Deaths



## Lung Cancer Deaths



#### Smoking



# Obesity



#### Heat Related Illness (Emergency Department)