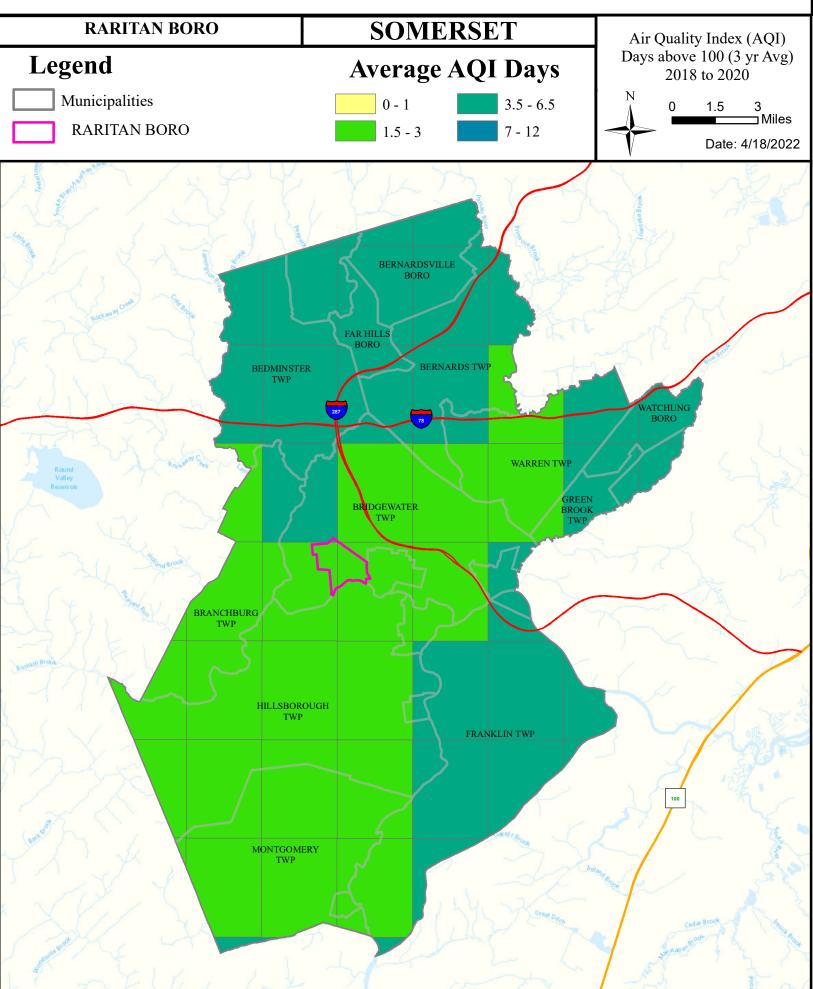

# Health Care Facilities







# Air Quality Index (AQI)



# Community Drinking Water



# Ground Water/Soil



# Surface Water Quality





#### What is a Designated Use?

New Jersey's <u>Surface Water Quality Standards (SWQS)</u> establish the designated uses of the State's surface waters, classify surface waters based on those uses, and specify the water quality criteria and other policies necessary to attain those uses. Designated uses include water supply for drinking, agriculture and industrial uses, fish consumption, shellfish resources, propagation of fish and wildlife, and recreation.

#### The table below show the designated use information for your municipality. For more information on Surface Water Quality, see the Healthy Community Planning Report for this municipality.

| AU_name                           | Aquatic_General | Aquati