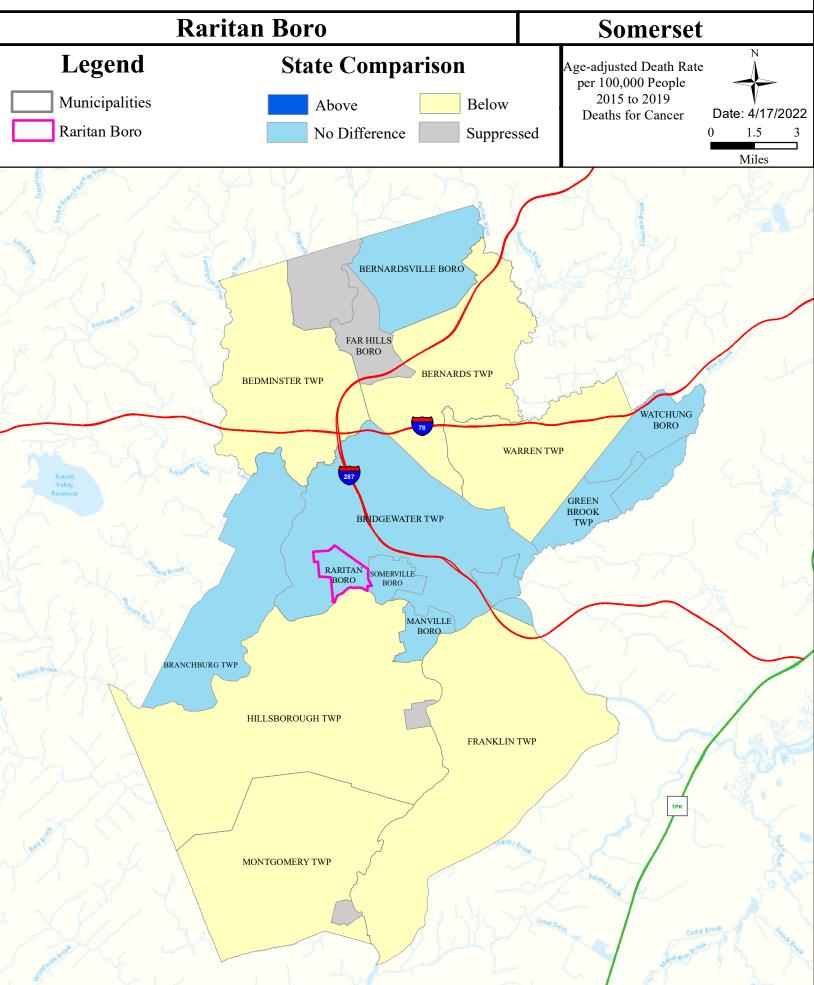

umption  |
|-----------------------------------|-----------------|---------------|---------------|---------------|-----------|-------------------|
| Raritan R Lwr (Rt 206 to NB / SB) | Non Attaining   | NA            | Attaining     | Non Attaining | NA        | Non Attaining     |
| Raritan R NB (below Rt 28)        | Non Attaining   | NA            | Non Attaining | Non Attaining | NA        | Insufficient Data |
| Peters Brook                      | Non Attaining   | NA            | Attaining     | Non Attaining | NA        | Insufficient Data |





# **Contaminated Sites**





#### Traffic



# Low Birth Weight



# Age of Housing



#### Asthma (Emergency Department)





#### Heart Disease Deaths



## COPD (Emergency Department)



## Stroke (Inpatient)



#### All Cancer Deaths



## Lung Cancer Deaths



#### Smoking



# Obesity



#### Heat Related Illness (Emergency Department)