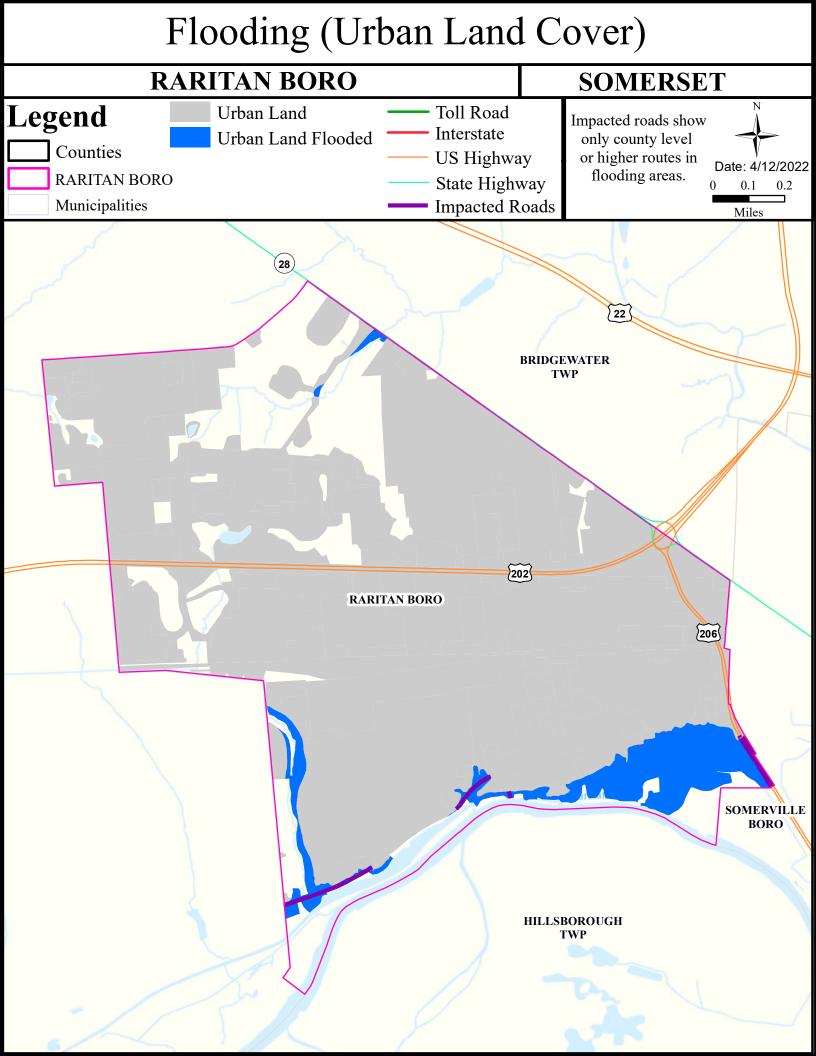

# Surface Water Quality

#### What is a Designated Use?

New Jersey's <u>Surface Water Quality Standards (SWQS)</u> establish the designated uses of the State's surface waters, classify surface waters based on those uses, and specify the water quality criteria and other policies necessary to attain those uses. Designated uses include water supply for drinking, agriculture and industrial uses, fish consumption, shellfish resources, propagation of fish and wildlife, and recreation.

#### The table below show the designated use information for your municipality. For more information on Surface Water Quality, see the Healthy Community Planning Report for this municipality.

| AU_name                           | Aquatic_General | Aquatic_Trout | Water_Supply  | Recreation    | Shellfish | Fish_Consumption  |
|-----------------------------------|-----------------|---------------|---------------|---------------|-----------|-------------------|
| Raritan R Lwr (Rt 206 to NB / SB) | Non Attaining   | NA            | Attaining     | Non Attaining | NA        | Non Attaining     |
| Raritan R NB (below Rt 28)        | Non Attaining   | NA            | Non Attaining | Non Attaining | NA        | Insufficient Data |
| Peters Brook                      | Non Attaining   | NA            | Attaining     | Non Attaining | NA        | Insufficient Data |