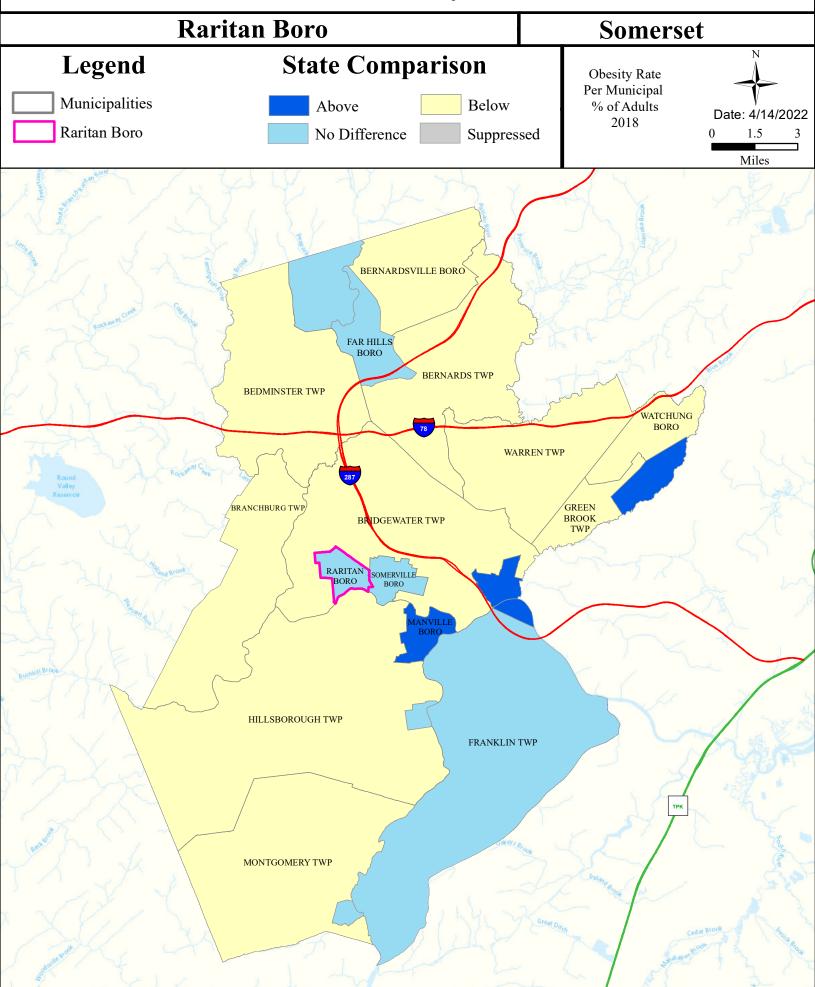

-----------|---------------|---------------|---------------|-----------|-------------------|
| Raritan R Lwr (Rt 206 to NB / SB) | Non Attaining   | NA            | Attaining     | Non Attaining | NA        | Non Attaining     |
| Raritan R NB (below Rt 28)        | Non Attaining   | NA            | Non Attaining | Non Attaining | NA        | Insufficient Data |
| Peters Brook                      | Non Attaining   | NA            | Attaining     | Non Attaining | NA        | Insufficient Data |





# **Contaminated Sites**





#### Traffic



# Low Birth Weight



# Age of Housing



#### Asthma (Emergency Department)





#### Heart Disease Deaths



## COPD (Emergency Department)



## Stroke (Inpatient)



#### All Cancer Deaths



## Lung Cancer Deaths



#### Smoking



# Obesity



#### Heat Related Illness (Emergency Department)