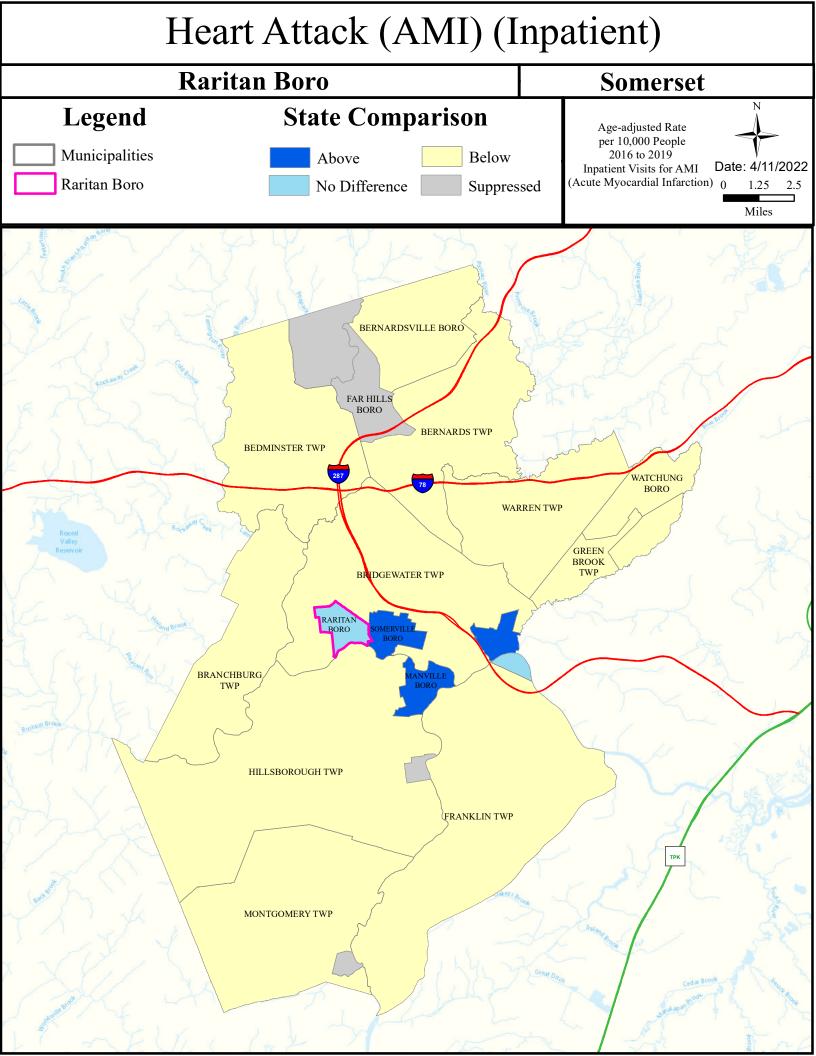

| Aquatic_General | Aquatic_Trout | Water_Supply  | Recreation    | Shellfish | Fish_Consumption  |
|-----------------------------------|-----------------|---------------|---------------|---------------|-----------|-------------------|
| Raritan R Lwr (Rt 206 to NB / SB) | Non Attaining   | NA            | Attaining     | Non Attaining | NA        | Non Attaining     |
| Raritan R NB (below Rt 28)        | Non Attaining   | NA            | Non Attaining | Non Attaining | NA        | Insufficient Data |
| Peters Brook                      | Non Attaining   | NA            | Attaining     | Non Attaining | NA        | Insufficient Data |





# **Contaminated Sites**





#### Traffic



# Low Birth Weight



# Age of Housing



#### Asthma (Emergency Department)





#### Heart Disease Deaths



## COPD (Emergency Department)



## Stroke (Inpatient)



#### All Cancer Deaths



## Lung Cancer Deaths



#### Smoking



# Obesity



#### Heat Related Illness (Emergency Department)