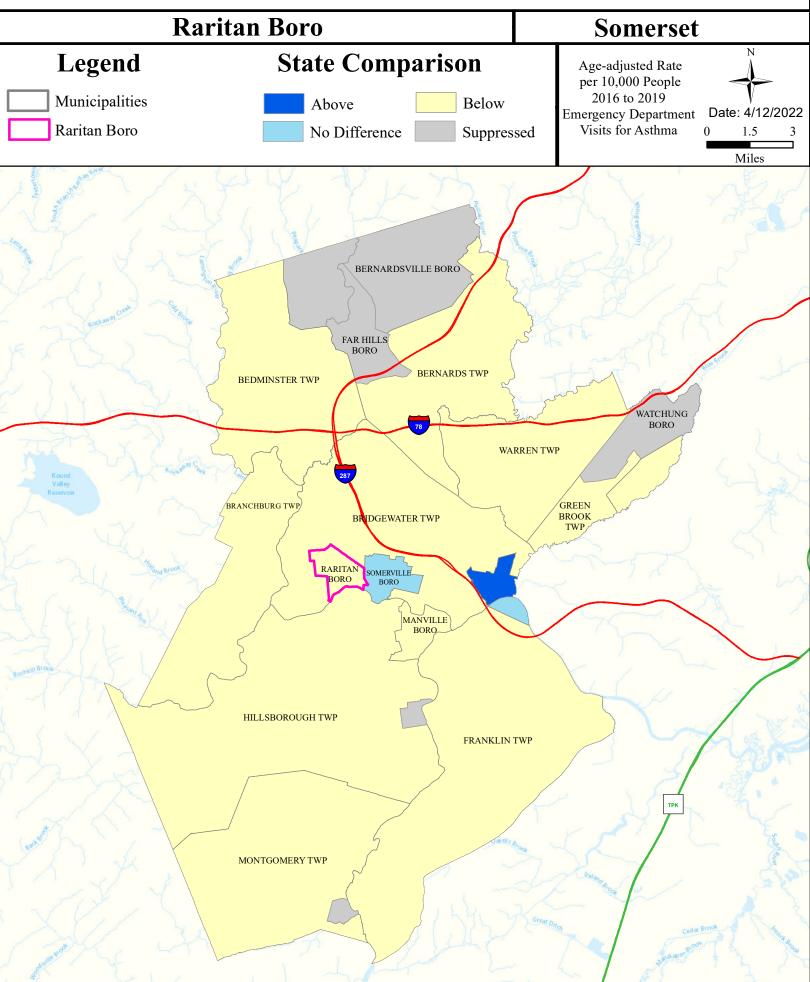

| Aquatic_General | Aquatic_Trout | Water_Supply  | Recreation    | Shellfish | Fish_Consumption  |
|-----------------------------------|-----------------|---------------|---------------|---------------|-----------|-------------------|
| Raritan R Lwr (Rt 206 to NB / SB) | Non Attaining   | NA            | Attaining     | Non Attaining | NA        | Non Attaining     |
| Raritan R NB (below Rt 28)        | Non Attaining   | NA            | Non Attaining | Non Attaining | NA        | Insufficient Data |
| Peters Brook                      | Non Attaining   | NA            | Attaining     | Non Attaining | NA        | Insufficient Data |





# **Contaminated Sites**





#### Traffic



# Low Birth Weight



# Age of Housing



#### Asthma (Emergency Department)





#### Heart Disease Deaths



## COPD (Emergency Department)



## Stroke (Inpatient)



#### All Cancer Deaths



## Lung Cancer Deaths



#### Smoking



# Obesity



#### Heat Related Illness (Emergency Department)