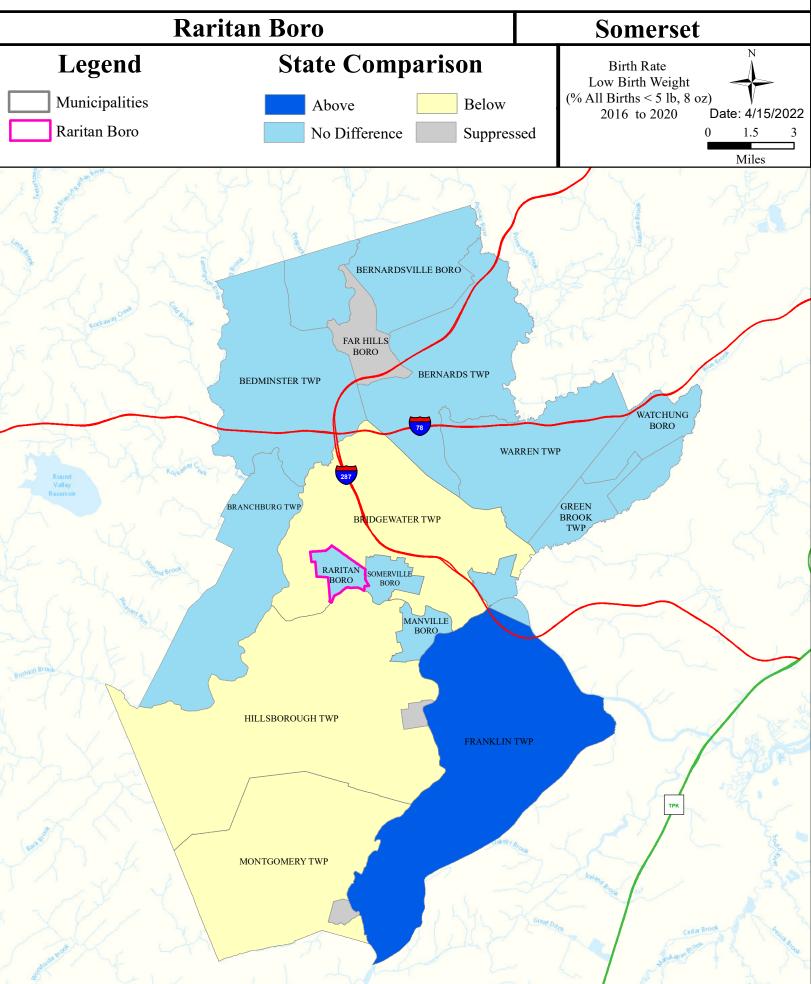

ommunity Planning Report for this municipality.

| AU_name                           | Aquatic_General | Aquatic_Trout | Water_Supply  | Recreation    | Shellfish | Fish_Consumption  |
|-----------------------------------|-----------------|---------------|---------------|---------------|-----------|-------------------|
| Raritan R Lwr (Rt 206 to NB / SB) | Non Attaining   | NA            | Attaining     | Non Attaining | NA        | Non Attaining     |
| Raritan R NB (below Rt 28)        | Non Attaining   | NA            | Non Attaining | Non Attaining | NA        | Insufficient Data |
| Peters Brook                      | Non Attaining   | NA            | Attaining     | Non Attaining | NA        | Insufficient Data |





# **Contaminated Sites**





#### Traffic



# Low Birth Weight



# Age of Housing



#### Asthma (Emergency Department)





#### Heart Disease Deaths



## COPD (Emergency Department)



## Stroke (Inpatient)



#### All Cancer Deaths



## Lung Cancer Deaths



#### Smoking



# Obesity



#### Heat Related Illness (Emergency Department)