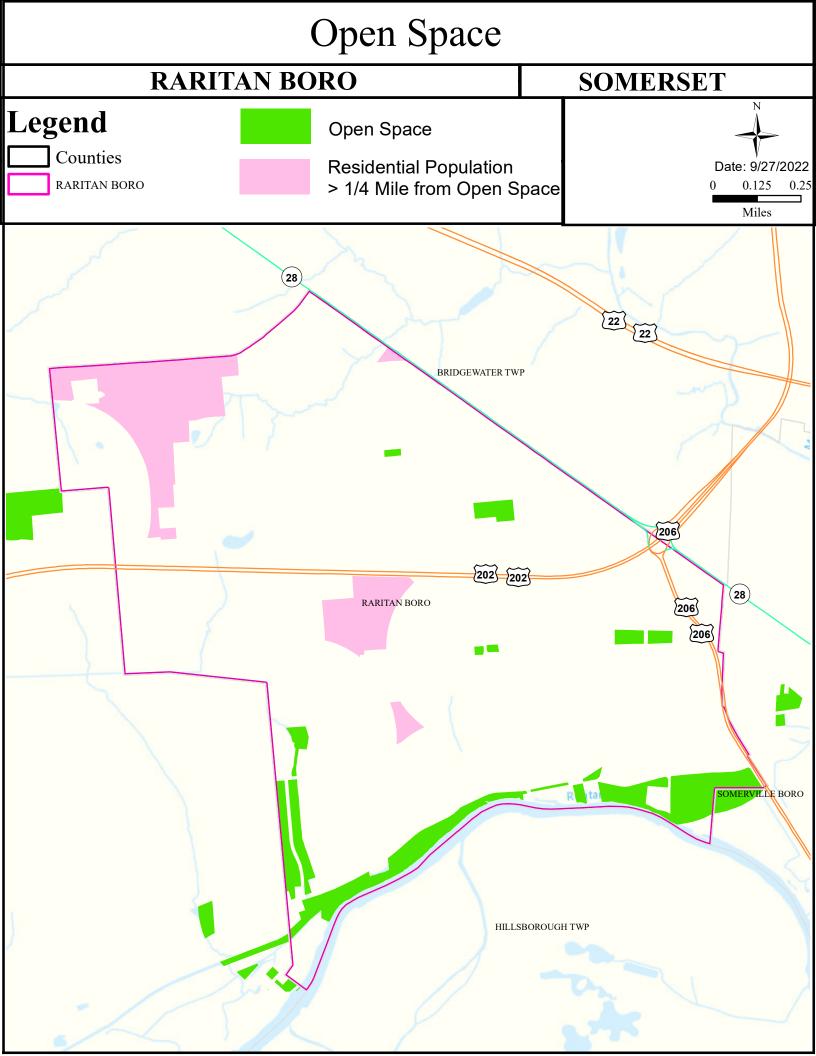

rface Water Quality, see the Healthy Community Planning Report for this municipality.

| AU_name                           | Aquatic_General | Aquatic_Trout | Water_Supply  | Recreation    | Shellfish | Fish_Consumption  |
|-----------------------------------|-----------------|---------------|---------------|---------------|-----------|-------------------|
| Raritan R Lwr (Rt 206 to NB / SB) | Non Attaining   | NA            | Attaining     | Non Attaining | NA        | Non Attaining     |
| Raritan R NB (below Rt 28)        | Non Attaining   | NA            | Non Attaining | Non Attaining | NA        | Insufficient Data |
| Peters Brook                      | Non Attaining   | NA            | Attaining     | Non Attaining | NA        | Insufficient Data |





# **Contaminated Sites**





#### Traffic



# Low Birth Weight



# Age of Housing



#### Asthma (Emergency Department)





#### Heart Disease Deaths



## COPD (Emergency Department)



## Stroke (Inpatient)



#### All Cancer Deaths



## Lung Cancer Deaths



#### Smoking



# Obesity



#### Heat Related Illness (Emergency Department)