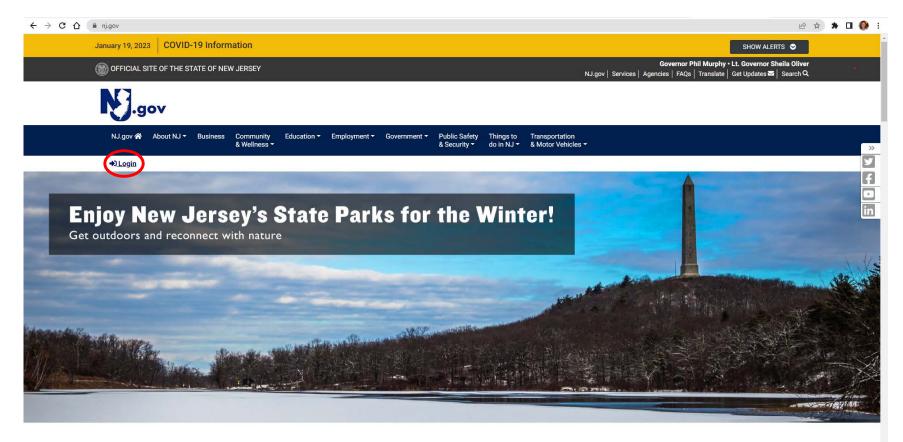

• If you have used the RTK Online Survey System in the past then click on Login and enter your logon id and password.

NOTE: If you have not used the RTK Online Survey System before, you will need a myNewJersey portal account and must contact RTK to be added as a user (see "General RTK Survey Instructions").

New Jersey FEATURES • You must log into the My New Jersey portal account that you accepted the RTK authorization code in. The authorization code was sent to you in an e-mail from rtksurvey when you were added as a user. When you accepted the authorization code it gave you the link to RTK Surveys on your portal page.