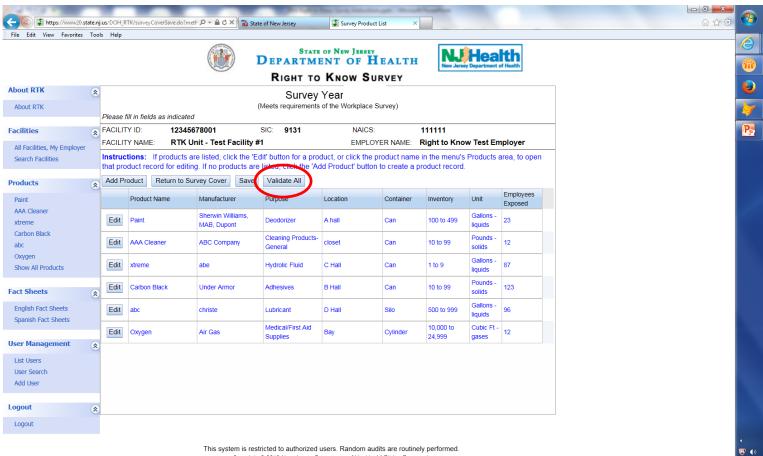

### To check for Errors (names of products with missing information) click on "Validate All"

5:01 PM 4/29/2015

This system is restricted to authorized users. Random audits are routinely performed. Copyright © 2013 New Jersey Department of Health. All Rights Reserved.