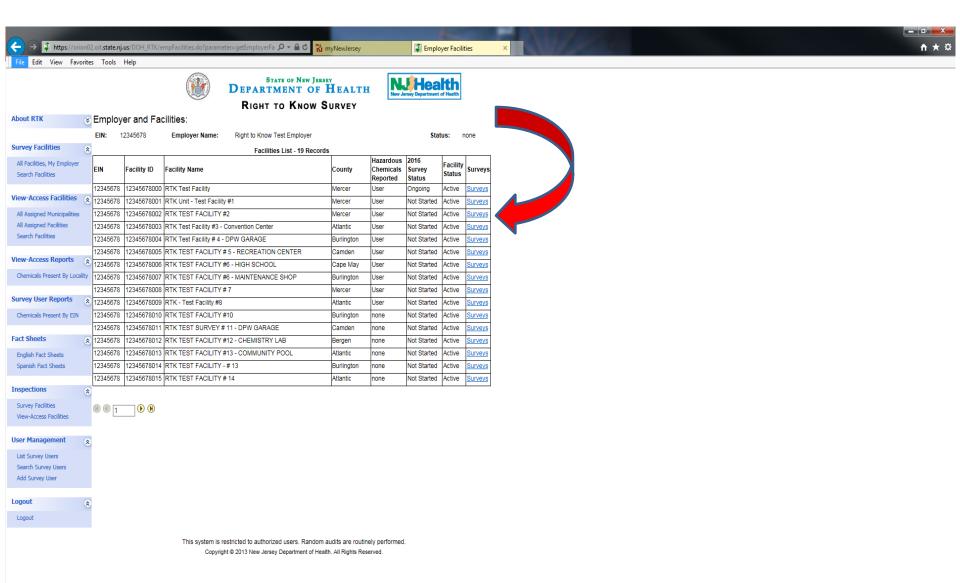

To get to your RTK Survey(s): under "Survey Facilities" section click on "All Facilities, My Employer" ۲

Copyright © 2013 New Jersey Department of Health. All Rights Reserved.

### Identify which facility survey you would like to open and click on Surveys

Copyright © 2013 New Jersey Department of Health. All Rights Reserved.

The survey cover page will open. Much of the information that was entered on the previous year's Survey will auto fill into the next year's Survey and other information you will need to reenter. All sections of the cover page must be completed with the exception of section "K", which should only be completed if you share a building with a different employer.