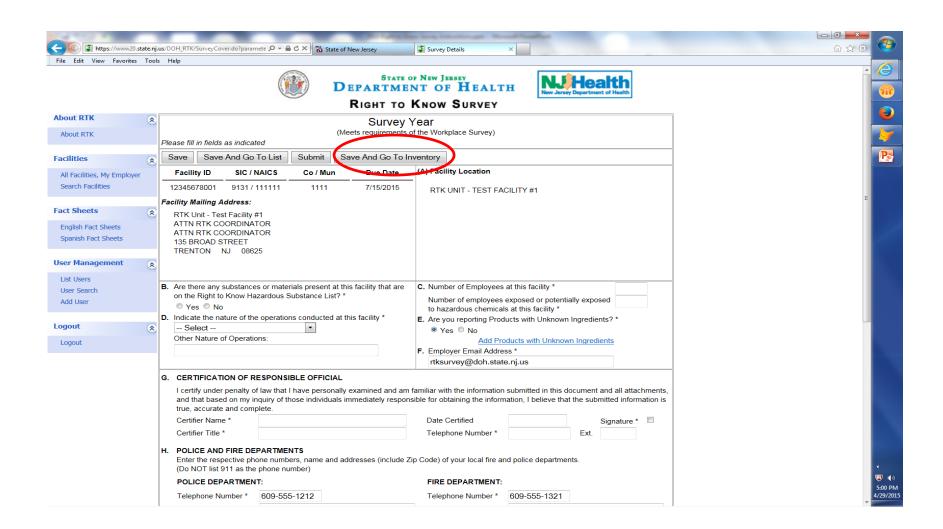

### Identify which facility survey you would like to open and click on Surveys

Copyright © 2013 New Jersey Department of Health. All Rights Reserved.

The survey cover page will open. Much of the information that was entered on the previous year's Survey will auto fill into the next year's Survey and other information you will need to reenter. All sections of the cover page must be completed with the exception of section "K", which should only be completed if you share a building with a different employer.

| File Edit View Favorites T  | enjus/DOH_RTK/SurveyCover.do?paramete                                                                                                                                                                                                                                                                                                                                                                                                                                                                                                                                                                                                                                                                                                                                                                                                                                                                                                                                                                                                                                                                                                                                                                                                                                                                                                                                                                                                                                                                                           | <u></u> ∩ ☆ @ |
|-----------------------------|---------------------------------------------------------------------------------------------------------------------------------------------------------------------------------------------------------------------------------------------------------------------------------------------------------------------------------------------------------------------------------------------------------------------------------------------------------------------------------------------------------------------------------------------------------------------------------------------------------------------------------------------------------------------------------------------------------------------------------------------------------------------------------------------------------------------------------------------------------------------------------------------------------------------------------------------------------------------------------------------------------------------------------------------------------------------------------------------------------------------------------------------------------------------------------------------------------------------------------------------------------------------------------------------------------------------------------------------------------------------------------------------------------------------------------------------------------------------------------------------------------------------------------|---------------|
|                             | STATE OF NEW JERSEY                                                                                                                                                                                                                                                                                                                                                                                                                                                                                                                                                                                                                                                                                                                                                                                                                                                                                                                                                                                                                                                                                                                                                                                                                                                                                                                                                                                                                                                                                                             | Â             |
|                             | DEPARTMENT OF HEALTH                                                                                                                                                                                                                                                                                                                                                                                                                                                                                                                                                                                                                                                                                                                                                                                                                                                                                                                                                                                                                                                                                                                                                                                                                                                                                                                                                                                                                                                                                                            |               |
|                             | RIGHT TO KNOW SURVEY                                                                                                                                                                                                                                                                                                                                                                                                                                                                                                                                                                                                                                                                                                                                                                                                                                                                                                                                                                                                                                                                                                                                                                                                                                                                                                                                                                                                                                                                                                            |               |
| About RTK                   | Survey Year                                                                                                                                                                                                                                                                                                                                                                                                                                                                                                                                                                                                                                                                                                                                                                                                                                                                                                                                                                                                                                                                                                                                                                                                                                                                                                                                                                                                                                                                                                                     |               |
| About RTK                   | (Meets requirements of the Workplace Survey) Please fill in fields as indicated                                                                                                                                                                                                                                                                                                                                                                                                                                                                                                                                                                                                                                                                                                                                                                                                                                                                                                                                                                                                                                                                                                                                                                                                                                                                                                                                                                                                                                                 |               |
| acilities                   | Save Save And Go To List Submit Save And Go To Inventory                                                                                                                                                                                                                                                                                                                                                                                                                                                                                                                                                                                                                                                                                                                                                                                                                                                                                                                                                                                                                                                                                                                                                                                                                                                                                                                                                                                                                                                                        |               |
| All Facilities, My Employer | Facility ID SIC / NAICS Co / Mun Due Date (A) Facility Location                                                                                                                                                                                                                                                                                                                                                                                                                                                                                                                                                                                                                                                                                                                                                                                                                                                                                                                                                                                                                                                                                                                                                                                                                                                                                                                                                                                                                                                                 |               |
| Search Facilities           | 12345678001 9131 / 111111 1111 7/15/2015 RTK UNIT - TEST FACILITY #1                                                                                                                                                                                                                                                                                                                                                                                                                                                                                                                                                                                                                                                                                                                                                                                                                                                                                                                                                                                                                                                                                                                                                                                                                                                                                                                                                                                                                                                            |               |
|                             | Facility Mailing Address:                                                                                                                                                                                                                                                                                                                                                                                                                                                                                                                                                                                                                                                                                                                                                                                                                                                                                                                                                                                                                                                                                                                                                                                                                                                                                                                                                                                                                                                                                                       | E             |
| act Sheets                  | RTK Unit - Test Facility #1                                                                                                                                                                                                                                                                                                                                                                                                                                                                                                                                                                                                                                                                                                                                                                                                                                                                                                                                                                                                                                                                                                                                                                                                                                                                                                                                                                                                                                                                                                     |               |
| English Fact Sheets         | ATTN RTK COORDINATOR<br>ATTN RTK COORDINATOR                                                                                                                                                                                                                                                                                                                                                                                                                                                                                                                                                                                                                                                                                                                                                                                                                                                                                                                                                                                                                                                                                                                                                                                                                                                                                                                                                                                                                                                                                    |               |
| Spanish Fact Sheets         | 135 BROAD STREET<br>TRENTON NJ 08625                                                                                                                                                                                                                                                                                                                                                                                                                                                                                                                                                                                                                                                                                                                                                                                                                                                                                                                                                                                                                                                                                                                                                                                                                                                                                                                                                                                                                                                                                            |               |
| Jser Management             |                                                                                                                                                                                                                                                                                                                                                                                                                                                                                                                                                                                                                                                                                                                                                                                                                                                                                                                                                                                                                                                                                                                                                                                                                                                                                                                                                                                                                                                                                                                                 |               |
| List Users                  |                                                                                                                                                                                                                                                                                                                                                                                                                                                                                                                                                                                                                                                                                                                                                                                                                                                                                                                                                                                                                                                                                                                                                                                                                                                                                                                                                                                                                                                                                                                                 |               |
| User Search                 | B. Are there any substances or materials present at this facility that are<br>on the Right to Know Hazardous Substance List? *     C. Number of Employees at this facility *     Number of employees exposed or potentially exposed                                                                                                                                                                                                                                                                                                                                                                                                                                                                                                                                                                                                                                                                                                                                                                                                                                                                                                                                                                                                                                                                                                                                                                                                                                                                                             |               |
| Add User                    | Yes No     to hazardous chemicals at this facility *                                                                                                                                                                                                                                                                                                                                                                                                                                                                                                                                                                                                                                                                                                                                                                                                                                                                                                                                                                                                                                                                                                                                                                                                                                                                                                                                                                                                                                                                            |               |
| ogout                       | D. Indicate the nature of the operations conducted at this facility * E. Are you reporting Products with Unknown Ingredients? * Select |               |
| Logout                      | Other Nature of Operations: Add Products with Unknown Ingredients                                                                                                                                                                                                                                                                                                                                                                                                                                                                                                                                                                                                                                                                                                                                                                                                                                                                                                                                                                                                                                                                                                                                                                                                                                                                                                                                                                                                                                                               |               |
|                             | F. Employer Email Address *<br>rtksurvey@doh.state.nj.us                                                                                                                                                                                                                                                                                                                                                                                                                                                                                                                                                                                                                                                                                                                                                                                                                                                                                                                                                                                                                                                                                                                                                                                                                                                                                                                                                                                                                                                                        |               |
|                             | G. CERTIFICATION OF RESPONSIBLE OFFICIAL                                                                                                                                                                                                                                                                                                                                                                                                                                                                                                                                                                                                                                                                                                                                                                                                                                                                                                                                                                                                                                                                                                                                                                                                                                                                                                                                                                                                                                                                                        |               |
|                             | I certify under penalty of law that I have personally examined and am familiar with the information submitted in this document and all attachments,<br>and that based on my inquiry of those individuals immediately responsible for obtaining the information, I believe that the submitted information is<br>true, accurate and complete.                                                                                                                                                                                                                                                                                                                                                                                                                                                                                                                                                                                                                                                                                                                                                                                                                                                                                                                                                                                                                                                                                                                                                                                     |               |
|                             | Certifier Name * Date Certified Signature *                                                                                                                                                                                                                                                                                                                                                                                                                                                                                                                                                                                                                                                                                                                                                                                                                                                                                                                                                                                                                                                                                                                                                                                                                                                                                                                                                                                                                                                                                     |               |
|                             | Certifier Title * Telephone Number * Ext.                                                                                                                                                                                                                                                                                                                                                                                                                                                                                                                                                                                                                                                                                                                                                                                                                                                                                                                                                                                                                                                                                                                                                                                                                                                                                                                                                                                                                                                                                       |               |
|                             | <ul> <li>H. POLICE AND FIRE DEPARTMENTS         Enter the respective phone numbers, name and addresses (include Zip Code) of your local fire and police departments.         (Do NOT list 911 as the phone number)     </li> </ul>                                                                                                                                                                                                                                                                                                                                                                                                                                                                                                                                                                                                                                                                                                                                                                                                                                                                                                                                                                                                                                                                                                                                                                                                                                                                                              |               |
|                             | POLICE DEPARTMENT: FIRE DEPARTMENT:                                                                                                                                                                                                                                                                                                                                                                                                                                                                                                                                                                                                                                                                                                                                                                                                                                                                                                                                                                                                                                                                                                                                                                                                                                                                                                                                                                                                                                                                                             |               |
|                             | Telephone Number * 609-555-1212 Telephone Number * 609-555-1321                                                                                                                                                                                                                                                                                                                                                                                                                                                                                                                                                                                                                                                                                                                                                                                                                                                                                                                                                                                                                                                                                                                                                                                                                                                                                                                                                                                                                                                                 |               |