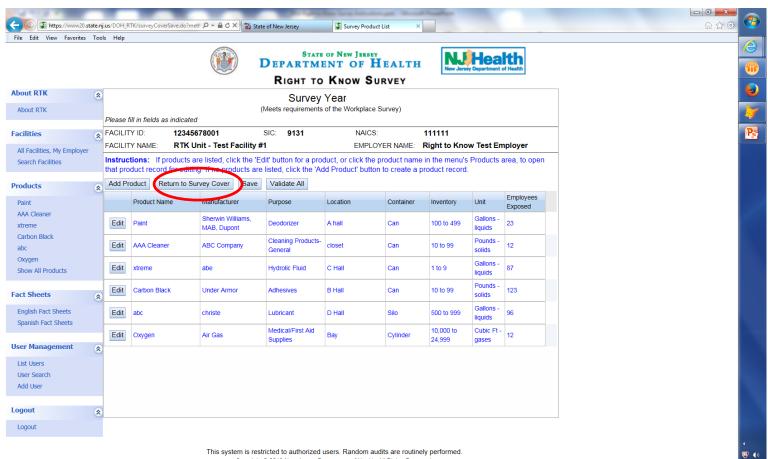

### Click on "Return to Survey Cover" to submit your RTK Survey

5:01 PM 4/29/2015

This system is restricted to authorized users. Random audits are routinely performed. Copyright © 2013 New Jersey Department of Health. All Rights Reserved.