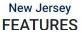

### NJ Department of Health 2024 RTK Survey Instructions

January 2025

 To access the Right to Know Survey(s) (RTK) open Internet Explorer and type in the address <u>www.nj.gov</u> then hit enter. This brings you to the "The Official Website For The State Of New Jersey"

• If you have used the RTK Online Survey System in the past then click on Login and enter your logon id and password.

NOTE: If you have not used the RTK Online Survey System before, you will need a myNewJersey portal account and must contact RTK to be added as a user (see "General RTK Survey Instructions").