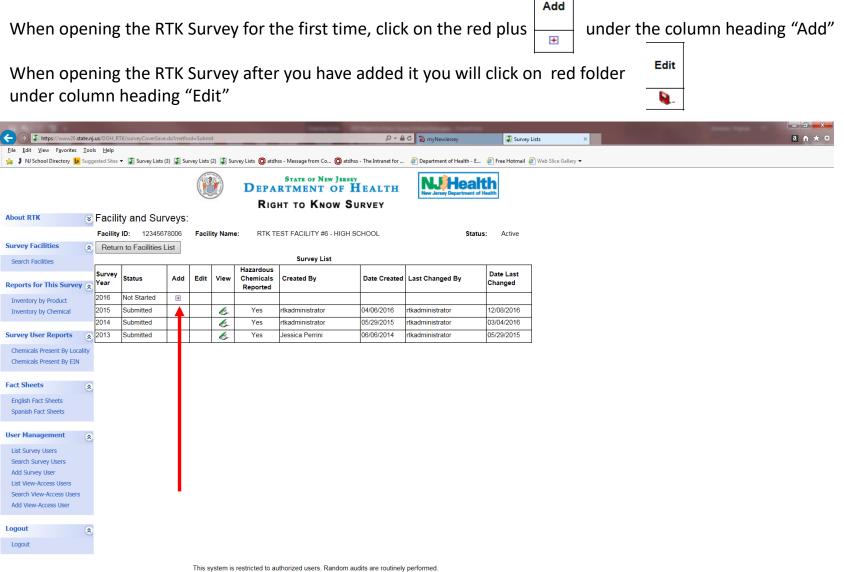

### Identify which facility survey you would like to open and click on Surveys

Copyright © 2013 New Jersey Department of Health. All Rights Reserved.

The survey cover page will open. Much of the information that was entered on the previous year's Survey will auto fill into the next year's Survey and other information you will need to reenter. All sections of the cover page must be completed with the exception of section "K", which should only be completed if you share a building with a different employer.

### To view, add, or delete inventory click on "Save And Go To Inventory"

Inventory from the previous year's RTK Survey has been loaded into the next year's RTK Survey. Please review all information for all products. If there has been "No Change" to any information, then "Return to Survey Cover" and your survey is ready to be submitted. If you need to make changes, click on "Edit" next to the product you want to change.