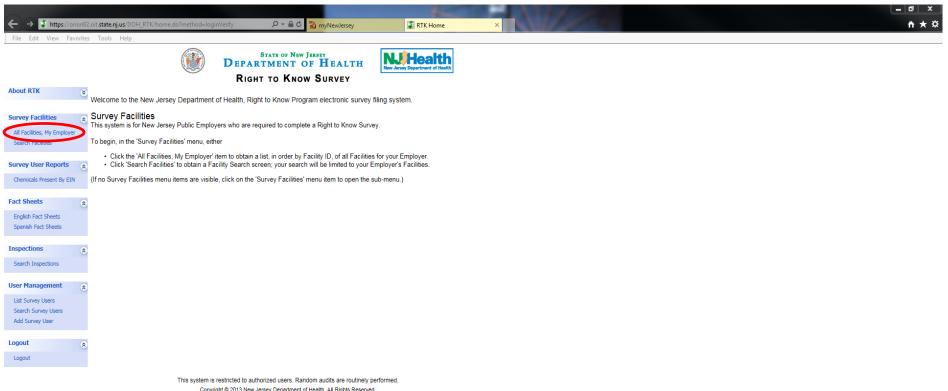

### NJ Department of Health 2024 RTK Survey Instructions

January 2025

 To access the Right to Know Survey(s) (RTK) open Internet Explorer and type in the address <u>www.nj.gov</u> then hit enter. This brings you to the "The Official Website For The State Of New Jersey"

• If you have used the RTK Online Survey System in the past then click on Login and enter your logon id and password.

NOTE: If you have not used the RTK Online Survey System before, you will need a myNewJersey portal account and must contact RTK to be added as a user (see "General RTK Survey Instructions").

New Jersey FEATURES • You must log into the My New Jersey portal account that you accepted the RTK authorization code in. The authorization code was sent to you in an e-mail from rtksurvey when you were added as a user. When you accepted the authorization code it gave you the link to RTK Surveys on your portal page.

• Once you have logged into the My New Jersey portal click on the link DOH Right to Know Survey

| 🕡 Microsoft Word - 0344.d 🗙 🔞 The Official Web Site for 🗙 🖏 myNewJersey 🗙 🚺                                                                                                                     |                                                                                                 |
|-------------------------------------------------------------------------------------------------------------------------------------------------------------------------------------------------|-------------------------------------------------------------------------------------------------|
| ← → C ☆ Secure   https://my.state.nj.us/portal/Desktop                                                                                                                                          | ×                                                                                               |
| NewJersey                                                                                                                                                                                       | Welcome rtk: <u>logout</u>   <u>my account</u>   <u>auth code</u>   <u>layout</u>   <u>help</u> |
| DOH Applications<br>select a link below to access the approving:                                                                                                                                | Travel Guide                                                                                    |
| DOH Right To Know Survey<br>Role Manager                                                                                                                                                        | Locate Events   Travel & Tourism Home   Add an Event                                            |
| Search / Update                                                                                                                                                                                 |                                                                                                 |
| Send Mail to Clients                                                                                                                                                                            |                                                                                                 |
| Print: Decordiact                                                                                                                                                                               | Contact Us   Privacy Notice   Legal Statement   Accessibility Statement                         |
| Statewide: NJHome   Services A to Z   Departments/Agencies   FAQs<br>Copyright (c) State of New Jersey, 1996-2017<br>This site is maintained by the New Jersey Office of Information Technology |                                                                                                 |

To get to your RTK Survey(s): under "Survey Facilities" section click on "All Facilities, My Employer" ۲

Copyright © 2013 New Jersey Department of Health. All Rights Reserved.