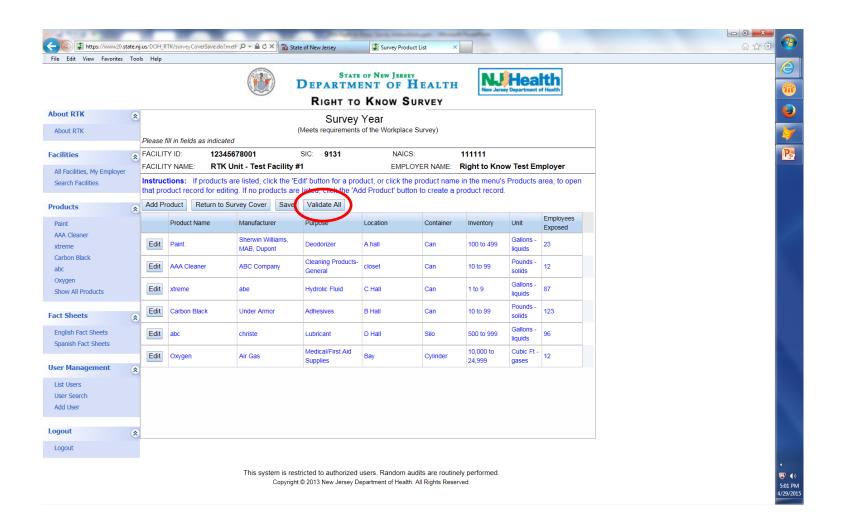

#### To check for Errors (names of products with missing information) click on "Validate All"