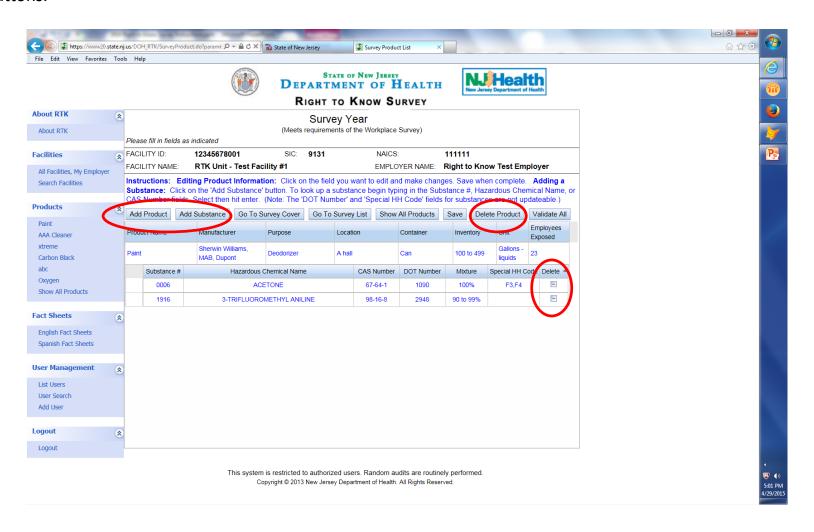

After clicking edit, the product information will open. Make changes to whatever needs updating. You can delete a Hazardous Chemical Ingredient by clicking on — under the Column Heading "Delete" or you can delete the entire product by clicking on "Delete Product".

Add Hazardous Chemical Ingredients and or Products by clicking on the "Add Product" / "Add Substance" buttons.

#### To check for Errors (names of products with missing information) click on "Validate All"