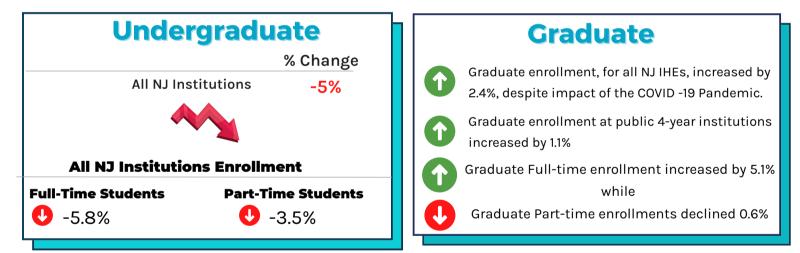

## **Statewide Student Enrollment Changes Final Fall 2020 vs. Preliminary Fall 2021**