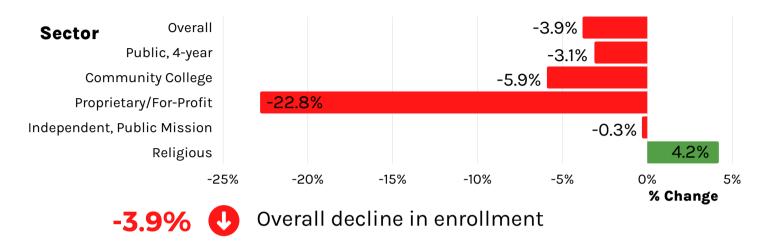

## **Statewide Student Enrollment Changes Final Fall 2020 vs. Preliminary Fall 2021**