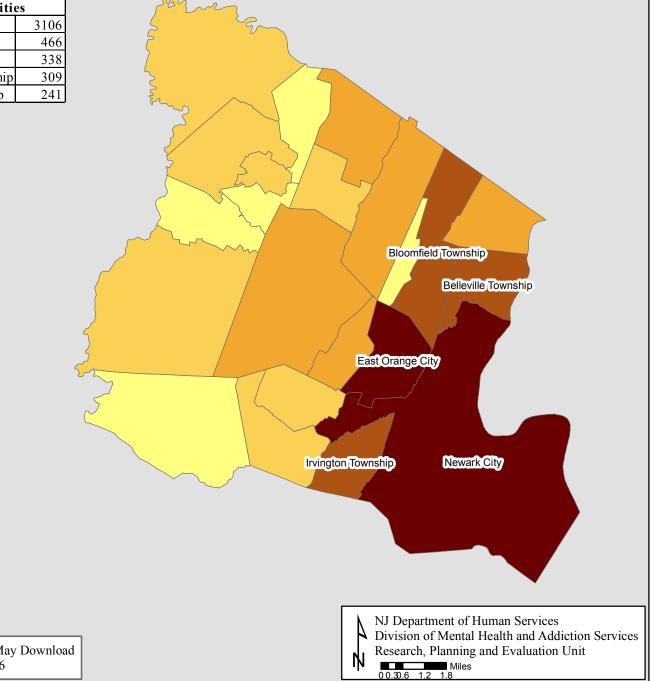

The Statewide Overview includes:

- ° State Totals for Substance Abuse Treatment Admissions
- ° Substance Abuse Admissions by County and Primary Drug
- ° Substance Abuse Admissions by Primary Drug within County
- ° Substance Abuse Admission Rates by County and Primary Drug
- ° Map for Number of Substance Abuse Admissions by County of Residence
- ° First Time Clients by County of Residence and Primary Drug
- <sup>°</sup> Admissions by Age Group, Gender, and Primary Drug
- ° State Totals for Substance Abuse Treatment Discharges
- ° Length of Stay by Level of Care
- ° Detox Continuing Care Status and Detox Continuing Care by Level of Care