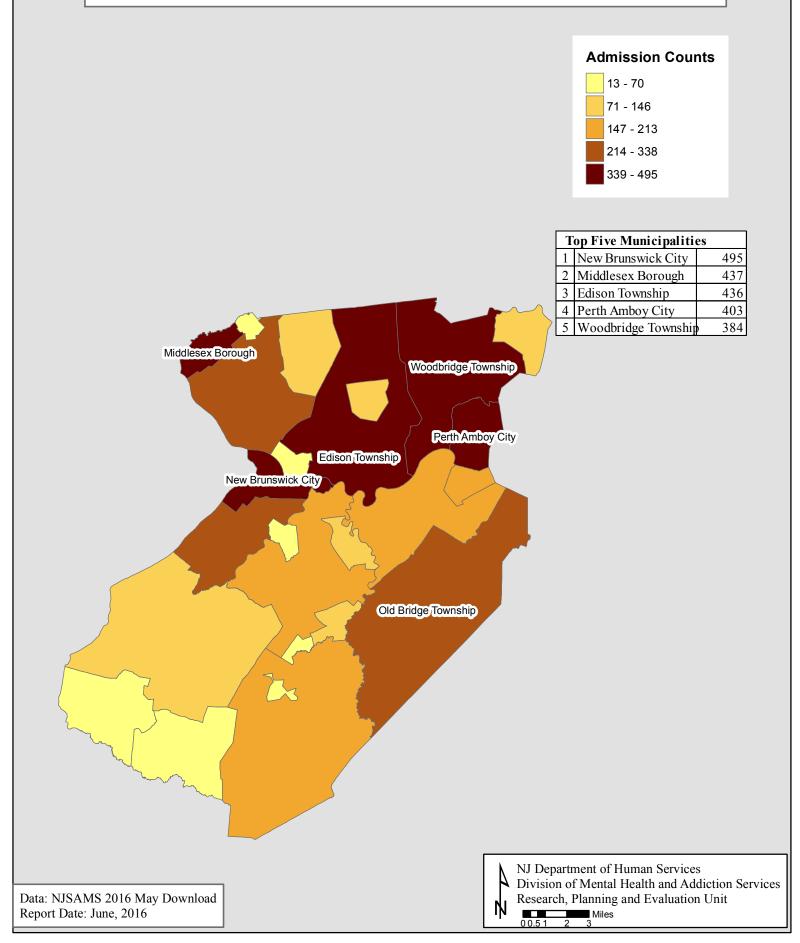

Reports for individual counties can be found by clicking on the county names.

If you have any questions about this report you may contact us by email at Suzanne.Borys@dhs.state.nj.us or by telephone at (609) 292-8930.