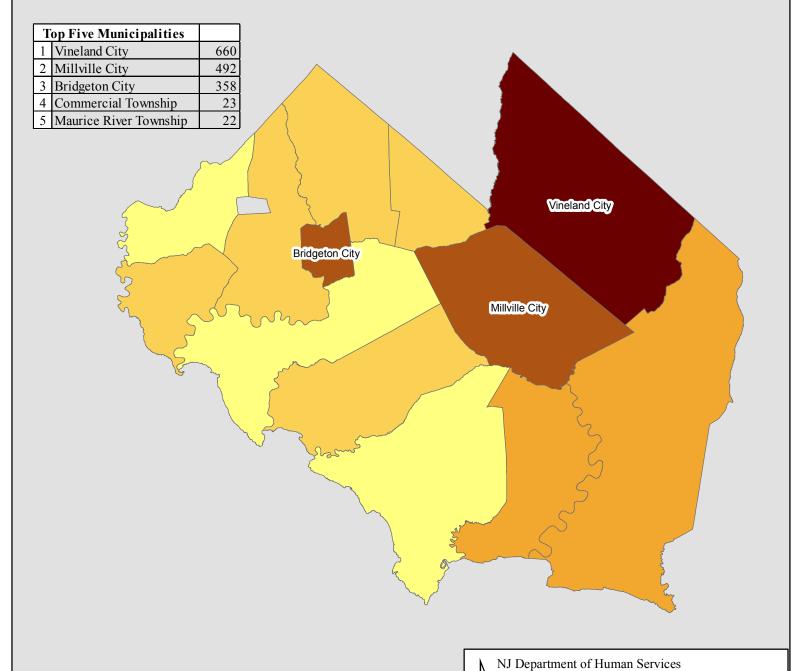

| 1   | 14     | 1     | 14            | 1   | 14                    | 1  | 14         |         |   | 7    | 100 |
| VINELAND CITY       | 182  | 28      | 48  | 7                 | 301 | 46     | 41    | 6             | 75  | 11                    | 13 | 2          |         | _ | 660  | 100 |
| NOT Stated          | 62   | 21      | 24  | 8                 | 167 | 56     | 17    | 6             | 23  | 8                     | 5  | 2          |         |   | 298  | 100 |
| Total               | 503  | 26      | 125 | 7                 | 858 | 45     | 113   | 6             | 265 | 14                    | 42 | 2          | 4       | 0 | 1910 | 100 |

#### 2016 Cumberland Substance Abuse Admissions by Municipality of Residence



Data: NJSAMS 2017 May Download

Report Date: June, 2017



Division of Mental Health and Addiction Services

Research, Planning, Evaluation and Prevention Office

## Admissions by Municipality of Residence, Age Group and Primary Drug 2016 NJ Resident Admissions

| Cumberland             |          |          | Alc | ohol     |     |     |        |      | Dru | ıgs      |      |     |      |      | То      | Total |      |     |  |
|------------------------|----------|----------|-----|----------|-----|-----|--------|------|-----|----------|------|-----|------|------|---------|-------|------|-----|--|
| County                 | 18<br>Ov | &<br>/er | _   | der<br>8 | То  | tal | 18 & 0 | Over |     | der<br>8 | Tot  | al  | 18 & | Over | Un<br>1 |       | Tot  | al  |  |
|                        | N        | %        | N   | %        | N   | %   |