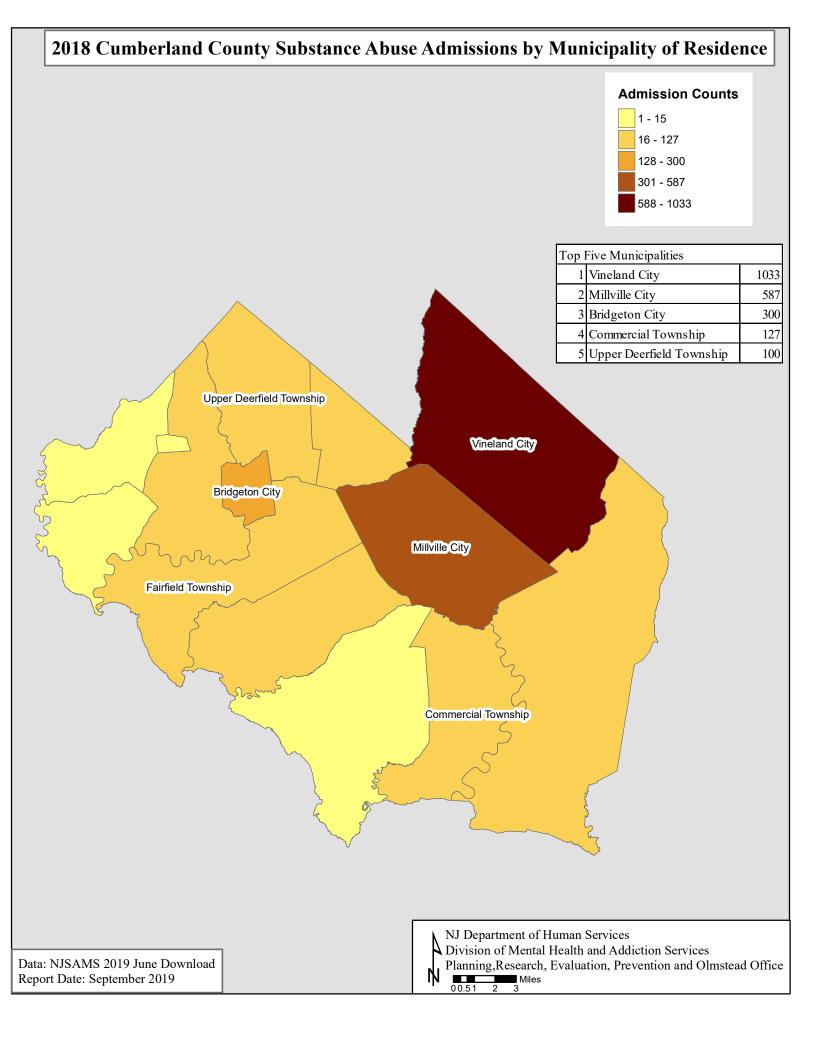

#### The Statewide Overview includes:

- State Totals for Substance Abuse Treatment Admissions
- Substance Abuse Admissions by County and Primary Drug
- Substance Abuse Admissions by Primary Drug within County
- ° Substance Abuse Admission Rates by County and Primary Drug
- Map for Number of Substance Abuse Admissions by County of Residence
- ° First Time Clients by County of Residence and Primary Drug
- ° Admissions by Age Group, Gender, and Primary Drug
- State Totals for Substance Abuse Treatment Discharges
- Length of Stay by Level of Care
- ° Waiting Time to Treatment Admission
- Detox Continuing Care Status at Discharge
- ° Detox Continuing Care by Level of Care
- ° Substance Abuse Treatment Demand Estimate