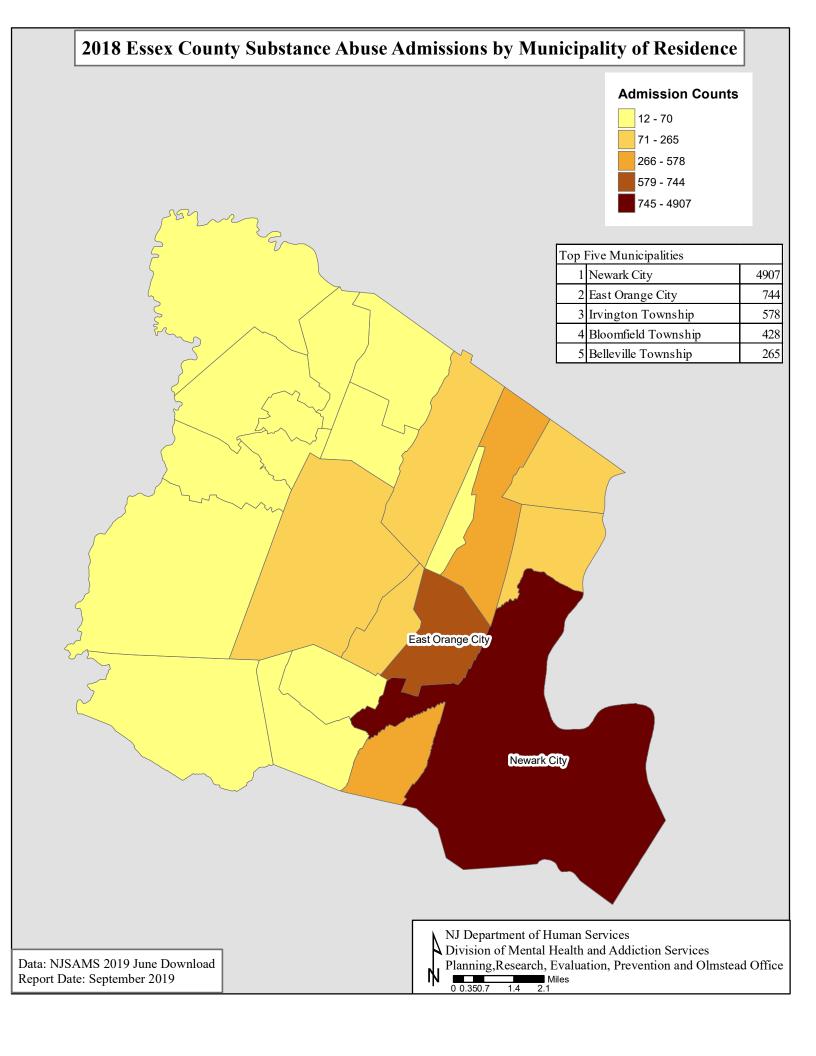

### Substance Abuse Admissions by Municipality and Primary Drug 2018 NJ Resident Admissions

| ESSEX                       |      |     |     |       |      | P   | RIMAR | Y DRU | G      |       |     |     |     |      | TOT  | AL  |
|-----------------------------|------|-----|-----|-------|------|-----|-------|-------|--------|-------|-----|-----|-----|------|------|-----|
|                             | Alco | hol | Coc | aine/ | Here | oin | Oth   | ner   | Mariju | ıana/ | Ot  | her | Unk | nown |      |     |
|                             |      |     | Cra | ack   |      |     | Opia  |       | Hash   |       | Dru | ugs |     |      |      |     |
|                             | N    | %   | N   | %     | N    | %   | N     | %     | N      | %     | N   | %   | N   | %    | N    | %   |
| BELLEVILLE TWP              | 67   | 3   | 11  | 2     | 119  | 3   | 20    | 5     | 38     | 3     | 9   | 3   | 1   | 9    | 265  | 3   |
| BLOOMFIELD TWP              | 133  | 7   | 34  | 7     | 194  | 5   | 13    | 3     | 41     | 3     | 13  | 5   |     |      | 428  | 5   |
| CALDWELL BORO<br>TWP        | 29   | 1   | 1   | 0     | 11   | 0   | 3     | 1     | 6      | 0     | 1   | 0   | 1   | 9    | 52   | 1   |
| CEDAR GROVE<br>TWP          | 19   | 1   | 1   | 0     | 23   | 1   | 8     | 2     | 2      | 0     | 3   | 1   |     |      | 56   | 1   |
| EAST ORANGE<br>CITY         | 191  | 9   | 42  | 80    | 296  | 80  | 28    | 7     | 168    | 11    | 17  | 6   | 2   | 18   | 744  | 9   |
| <b>ESSEX FELLS TWP</b>      | 7    | 0   |     |       | 2    | 0   | 1     | 0     | 1      | 0     |     |     | 1   | 9    | 12   | 0   |
| FAIRFIELD TWP               | 8    | 0   | 5   | 1     | 29   | 1   | 4     | 1     | 3      | 0     | 1   | 0   |     |      | 50   | 1   |
| GLEN RIDGE<br>BORO TWP      | 8    | 0   |     |       | 3    | 0   | 1     | 0     |        |       |     |     |     |      | 12   | 0   |
| IRVINGTON TWP               | 105  | 5   | 32  | 6     | 253  | 7   | 29    | 8     | 146    | 10    | 11  | 4   | 2   | 18   | 578  | 7   |
| LIVINGSTON TWP              | 9    | 0   | 3   | 1     | 19   | 1   | 2     | 1     | 2      | 0     | 1   | 0   |     |      | 36   | 0   |
| MAPLEWOOD TWP               | 33   | 2   |     |       | 21   | 1   | 3     | 1     | 12     | 1     | 1   | 0   |     |      | 70   | 1   |
| MILLBURN TWP                | 21   | 1   |     |       | 7    | 0   |       |       | 2      | 0     |     |     |     |      | 30   | 0   |
| MONTCLAIR TWP               | 95   | 5   | 20  | 4     | 76   | 2   | 5     | 1     | 29     | 2     | 14  | 5   | 1   | 9    | 240  | 3   |
| NEWARK CITY                 | 1020 | 50  | 312 | 61    | 2297 | 62  | 195   | 52    | 904    | 61    | 176 | 64  | 3   | 27   | 4907 | 58  |
| NORTH<br>CALDWELL BORO      | 17   | 1   |     |       | 8    | 0   | 2     | 1     |        |       |     |     |     |      | 27   | 0   |
| NUTLEY TWP                  | 40   | 2   | 6   | 1     | 67   | 2   | 14    | 4     | 7      | 0     | 4   | 1   |     |      | 138  | 2   |
| ORANGE CITY<br>TWP          | 53   | 3   | 11  | 2     | 86   | 2   | 12    | 3     | 40     | 3     | 3   | 1   |     |      | 205  | 2   |
| ROSELAND BORO               | 13   | 1   |     |       | 4    | 0   | 1     | 0     | 7      | 0     | 3   | 1   |     |      | 28   | 0   |
| SOUTH ORANGE<br>VILLAGE TWP | 18   | 1   | 1   | 0     | 8    | 0   | 1     | 0     | 4      | 0     |     |     |     |      | 32   | 0   |
| VERONA TWP                  | 28   | 1   | 3   | 1     | 23   | 1   | 8     | 2     | 1      | 0     | 2   | 1   |     |      | 65   | 1   |
| WEST CALDWELL<br>TWP        | 15   | 1   | 2   | 0     | 12   | 0   | 5     | 1     | 4      | 0     | 1   | 0   |     |      | 39   | 0   |
| WEST ORANGE<br>TWP          | 72   | 4   | 7   | 1     | 60   | 2   | 10    | 3     | 34     | 2     | 8   | 3   |     |      | 191  | 2   |
| NOT Stated                  | 44   | 2   | 21  | 4     | 88   | 2   | 12    | 3     | 31     | 2     | 8   | 3   |     |      | 204  | 2   |
| Total                       | 2045 | 100 | 512 | 100   | 3706 | 100 | 377   | 100   | 1482   | 100   | 276 | 100 | 11  | 100  | 8409 | 100 |