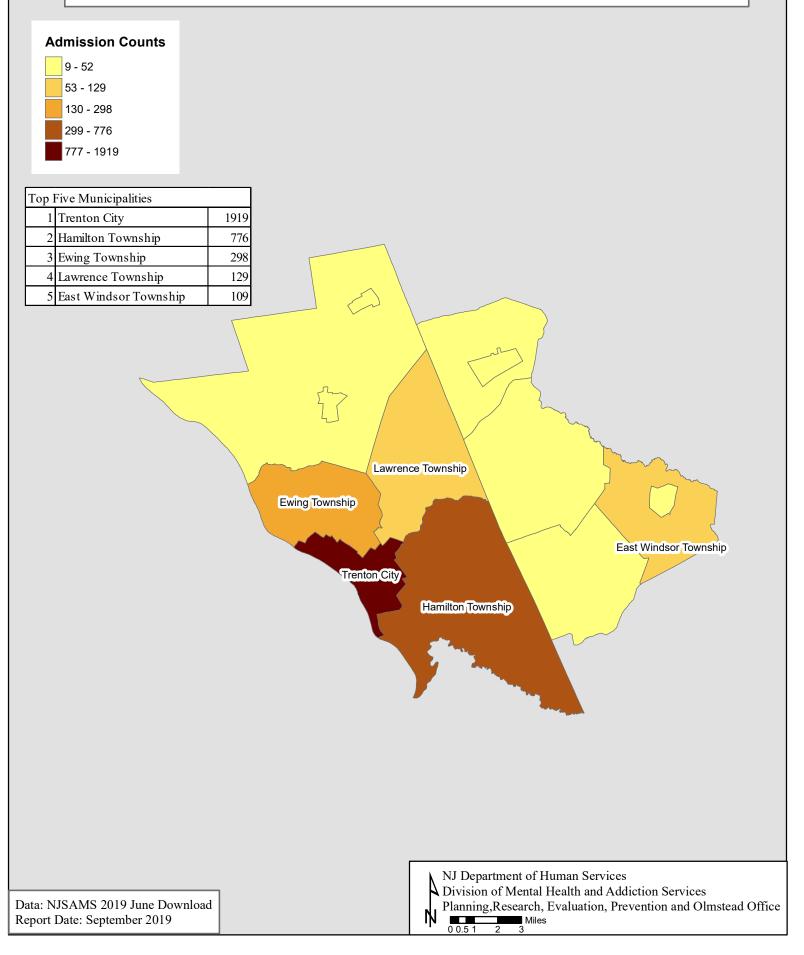

## Substance Abuse Admissions by Municipality and Primary Drug 2018 NJ Resident Admissions

## Substance Abuse Admissions by Primary Drug within Municipality 2018 NJ Resident Admissions

| MERCER              |      |     |             |    |      | PRI | MARY        | DRUC | 3              |    |            |   |      |      | TOT  | 'AL |
|---------------------|------|-----|-------------|----|------|-----|-------------|------|----------------|----|------------|---|------|------|------|-----|
|                     | Alco | hol | Coca<br>Cra | ck | Hero | oin | Oth<br>Opia |      | Mariju<br>Hash |    | Oth<br>Dru |   | Unki | nown |      |     |
|                     | Ν    | %   | Ν           | %  | Ν    | %   | Ν           | %    | Ν              | %  | Ν          | % | N    | %    | Ν    | %   |
| EAST WINDSOR<br>TWP | 44   | 40  | 5           | 5  | 36   | 33  | 4           | 4    | 11             | 10 | 9          | 8 |      |      | 109  | 100 |
| EWING TWP           | 72   | 24  | 13          | 4  | 149  | 50  | 22          | 7    | 38             | 13 | 4          | 1 |      |      | 298  | 100 |
| HAMILTON TWP        | 181  | 23  | 44          | 6  | 416  | 54  | 59          | 8    | 52             | 7  | 23         | 3 | 1    | 0    | 776  | 100 |
| HIGHTSTOWN<br>BORO  | 19   | 54  | 2           | 6  | 11   | 31  |             |      | 3              | 9  |            |   |      |      | 35   | 100 |
| HOPEWELL BORO       | 5    | 56  |             |    | 4    | 44  |             |      |                |    |            |   |      |      | 9    | 100 |
| HOPEWELL TWP        | 11   | 27  | 2           | 5  | 17   | 41  | 3           | 7    | 7              | 17 | 1          | 2 |      |      | 41   | 100 |
| LAWRENCE TWP        | 32   | 25  | 10          | 8  | 65   | 50  | 9           | 7    | 6              | 5  | 6          | 5 | 1    | 1    | 129  | 100 |
| PENNINGTON<br>BORO  | 7    | 47  |             |    | 8    | 53  |             |      |                |    |            |   |      |      | 15   | 100 |
| PRINCETON BORO      | 11   | 58  |             |    | 6    | 32  |             |      | 2              | 11 |            |   |      |      | 19   | 100 |
| PRINCETON TWP       | 21   | 45  | 1           | 2  | 18   | 38  |             |      | 7              | 15 |            |   |      |      | 47   | 100 |
| ROBBINSVILLE<br>TWP | 10   | 19  |             |    | 26   | 50  | 8           | 15   | 6              | 12 | 2          | 4 |      |      | 52   | 100 |
| TRENTON CITY        | 477  | 25  | 206         | 11 | 685  | 36  | 133         | 7    | 380            | 20 | 37         | 2 | 1    | 0    | 1919 | 100 |
| WEST WINDSOR<br>TWP | 12   | 44  |             |    | 7    | 26  | 3           | 11   | 5              | 19 |            |   |      |      | 27   | 100 |
| NOT Stated          | 36   | 29  | 11          | 9  | 58   | 46  | 7           | 6    | 12             | 10 | 1          | 1 |      |      | 125  | 100 |
| Total               | 938  | 26  | 294         | 8  | 1506 | 42  | 248         | 7    | 529            | 15 | 83         | 2 | 3    | 0    | 3601 | 100 |