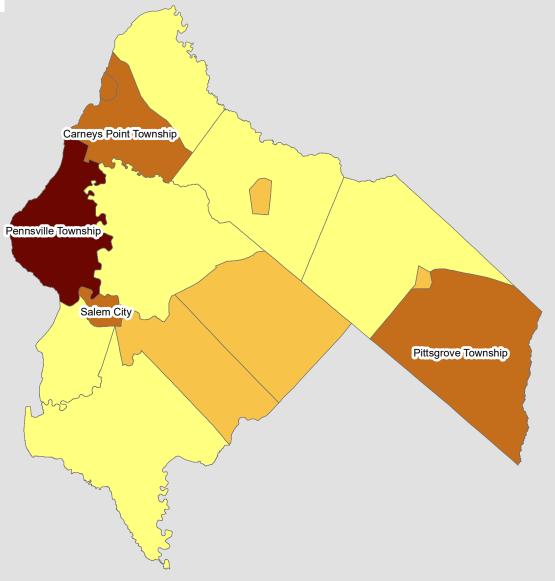

#### The Statewide Overview includes:

- State Totals for Substance Abuse Treatment Admissions
- Substance Abuse Admissions by County and Primary Drug
- Substance Abuse Admissions by Primary Drug within County
- ° Substance Abuse Admission Rates by County and Primary Drug
- Map for Number of Substance Abuse Admissions by County of Residence
- ° First Time Clients by County of Residence and Primary Drug
- ° Admissions by Age Group, Gender, and Primary Drug
- State Totals for Substance Abuse Treatment Discharges
- Length of Stay by Level of Care
- ° Waiting Time to Treatment Admission
- Detox Continuing Care Status at Discharge
- ° Detox Continuing Care by Level of Care
- ° Substance Abuse Treatment Demand Estimate