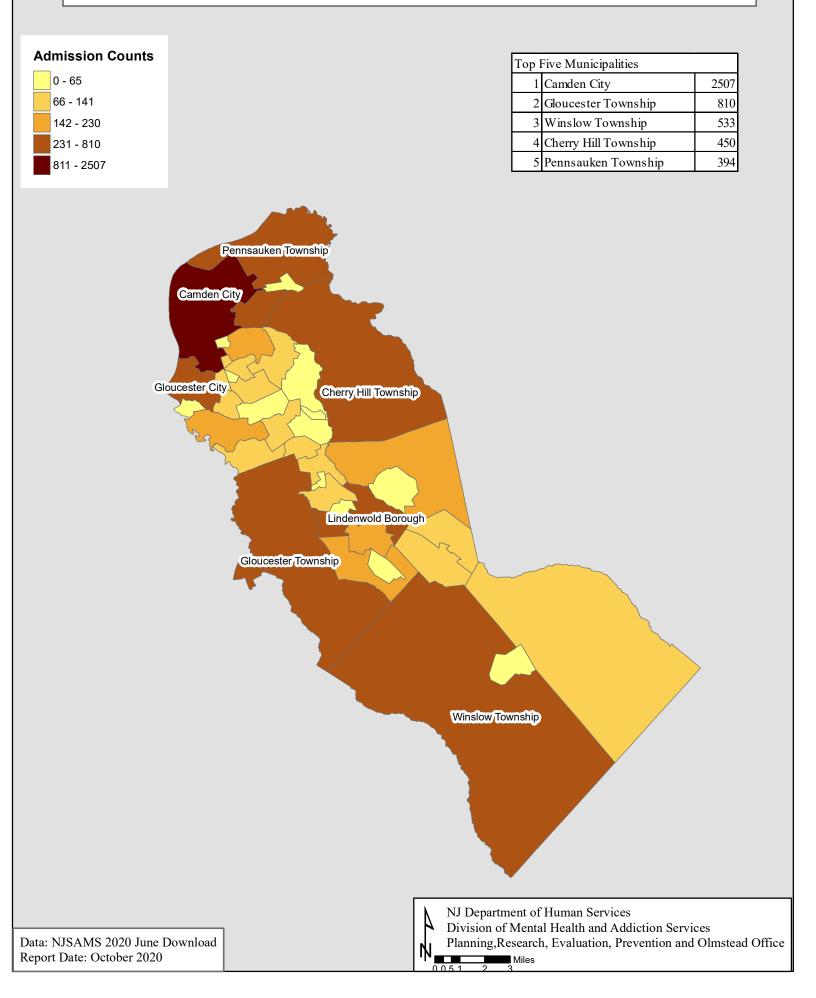

| 7     |      |      | 123  | 100 |
| WINSLOW TWP            | 148          | 28  | 52          | 10 | 184  | 35  | 53          | 10 | 86             | 16 | 10         | 2     |      |      | 533  | 100 |
| WOODLYNNE BORO         | 9            | 21  | 4           | 10 | 11   | 26  | 5           | 12 | 11             | 26 | 2          | 5     |      |      | 42   | 100 |
| NOT Stated             | 249          | 33  | 27          | 4  | 371  | 49  | 49          | 6  | 31             | 4  | 32         | 4     |      |      | 759  | 100 |
| Total                  | 2197         | 25  | 615         | 7  | 3975 | 45  | 679         | 8  | 962            | 11 | 479        | 5     | 6    | 0    | 8913 | 100 |

#### 2019 Camden County Substance Abuse Admissions by Municipality of Residence



#### Admissions by Municipality of Residence, Age Group and Primary Drug 2019 NJ Resident Admissions

| CAMDEN                 |      | ŀ   |    | оно      |     |     |      |      | DR | UGS      |      |     |      | TOTAL |    | ۸L         |      |       |  |
|------------------------|------|-----|----|----------|-----|-----|------|------|----|----------|------|-----|------|-------|----|------------|------|-------|--|
|                        | 18 & |     | Un | der<br>8 | Tot | al  | 18 & | Over | Un | der<br>8 | Tot  | al  | 18 & | Over  | Ur | nder<br>18 | То   | Total |  |
|                        | N    | %   | N  | %        | N   | %   | N    | %    | N  | %        | N    | %   | N    | %     | Ν  | %          | N    | %     |  |
| AUDUBON BORO           | 37   | 97  | 1  | 3