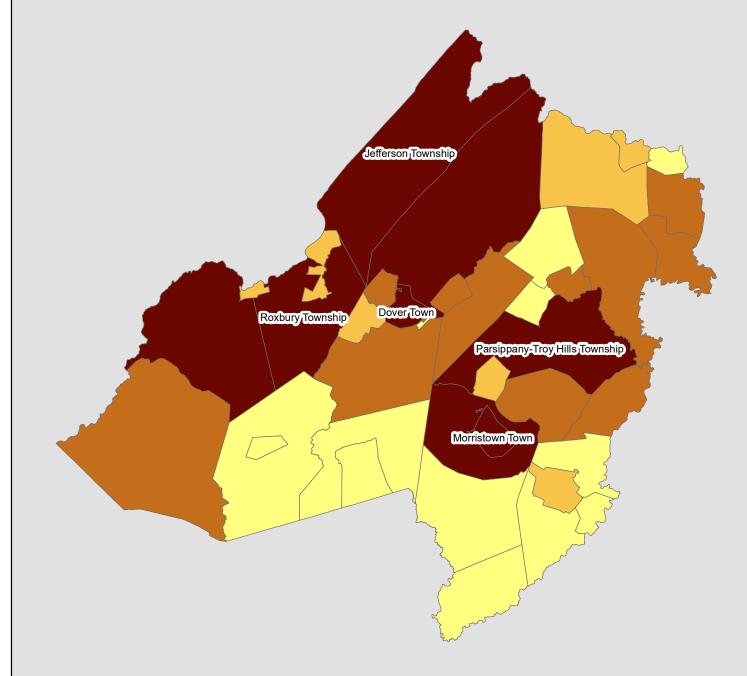

#### 2019 Morris County Substance Abuse Admissions by Municipality of Residence

| Top 1 | Five Municipalities         |          |
|-------|-----------------------------|----------|
| 1     | Parsippany-Troy Hills Towns | ship 258 |
| 2     | Morristown Town             | 234      |
| 3     | Dover Town                  | 208      |
| 4     | Roxbury Township            | 186      |
| 5     | Jefferson Township          | 180      |

NJ Department of Human Services Division of Mental Health and Addiction Services Planning,Research, Evaluation, Prevention and Olmstead Office

Data: NJSAMS 2020 June Download Report Date: October 2020

Miles