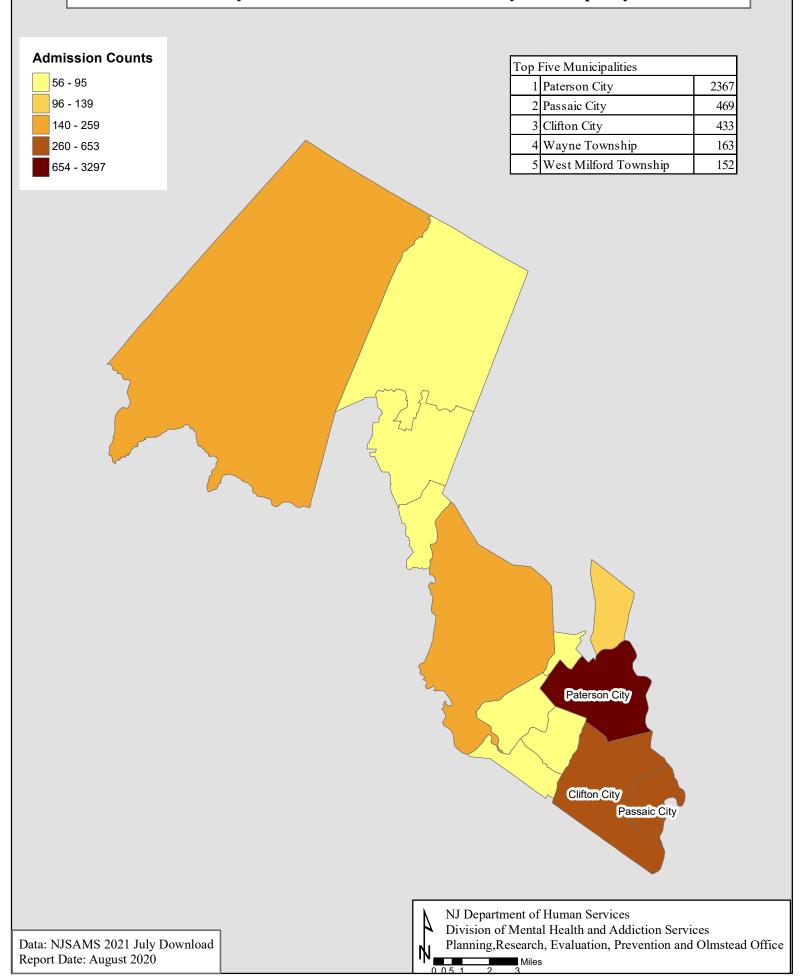

#### 2020 Passaic County Substance Abuse Admissions by Municipality of Residence

# Substance Abuse Admissions by Municipality and Primary Drug 2020 NJ Resident Admissions

| Passaic               |      |     |      |     |      | P   | rimary      | / Drug      |                       |     |                |     |         |     | Total |     |
|-----------------------|------|-----|------|-----|------|-----|-------------|-------------|-----------------------|-----|----------------|-----|---------|-----|-------|-----|
|                       | Alco | hol | Coca |     | Here | oin | Otl<br>Opia | ner<br>ates | Marijuana/<br>Hashish |     | Other<br>Drugs |     | Unknown |     |       |     |
|                       | N    | %   | N    | %   | N    | %   | N           | %           | N                     | %   | N              | %   | N       | %   | N     | %   |
| BLOOMINGDALE<br>BORO  | 12   | 1   | 4    | 1   | 14   | 1   | 1           | 0           | 3                     | 1   |                |     |         |     | 34    | 1   |
| CLIFTON CITY          | 151  | 13  | 18   | 7   | 183  | 9   | 17          | 8           | 48                    | 8   | 16             | 8   |         |     | 433   | 10  |
| HALEDON BORO          | 20   | 2   | 5    | 2   | 47   | 2   | 4           | 2           | 9                     | 2   | 3              | 1   |         |     | 88    | 2   |
| HAWTHORNE BORO        | 30   | 3   | 6    | 2   | 51   | 3   | 3           | 1           | 3                     | 1   | 7              | 3   | 1       | 13  | 101   | 2   |
| LITTLE FALLS TWP      | 25   | 2   | 2    | 1   | 25   | 1   | 6           | 3           | 4                     | 1   | 3              | 1   |         |     | 65    | 1   |
| NORTH HALEDON<br>BORO | 21   | 2   | 2    | 1   | 14   | 1   | 2           | 1           |                       |     | 2              | 1   |         |     | 41    | 1   |
| PASSAIC CITY          | 156  | 13  | 42   | 15  | 135  | 7   | 22          | 11          | 88                    | 15  | 25             | 12  | 1       | 13  | 469   | 11  |
| PATERSON CITY         | 489  | 42  | 144  | 53  | 1124 | 57  | 108         | 52          | 382                   | 67  | 114            | 54  | 6       | 75  | 2367  | 54  |
| POMPTON LAKES<br>BORO | 40   | 3   | 3    | 1   | 39   | 2   | 1           | 0           | 6                     | 1   | 3              | 1   |         |     | 92    | 2   |
| PROSPECT PARK<br>BORO | 8    | 1   | 5    | 2   | 19   | 1   | 2           | 1           | 5                     | 1   | 2              | 1   |         |     | 41    | 1   |
| RINGWOOD BORO         | 14   | 1   | 8    | 3   | 15   | 1   | 6           | 3           | 6                     | 1   | 10             | 5   |         |     | 59    | 1   |
| TOTOWA BORO           | 17   | 1   |      |     | 34   | 2   | 6           | 3           | 2                     | 0   | 4              | 2   |         |     | 63    | 1   |
| WANAQUE BORO          | 22   | 2   | 4    | 1   | 41   | 2   | 2           | 1           | 4                     | 1   | 1              | 0   |         |     | 74    | 2   |
| WAYNE TWP             | 53   | 5   | 11   | 4   | 69   | 3   | 10          | 5           | 3                     | 1   | 17             | 8   |         |     | 163   | 4   |
| WEST MILFORD<br>TWP   | 59   | 5   | 5    | 2   | 71   | 4   | 10          | 5           | 6                     | 1   | 1              | 0   |         |     | 152   | 3   |
| WEST PATERSON<br>BORO | 16   | 1   | 8    | 3   | 40   | 2   | 3           | 1           | 3                     | 1   | 1              | 0   |         |     | 71    | 2   |
| NOT Stated            | 35   | 3   | 6    | 2   | 53   | 3   | 6           | 3           | 2                     | 0   | 2              | 1   |         |     | 104   | 2   |
| Total                 | 1168 | 100 | 273  | 100 | 1974 | 100 | 209         | 100         | 574                   | 100 | 211            | 100 | 8       | 100 | 4417  | 100 |