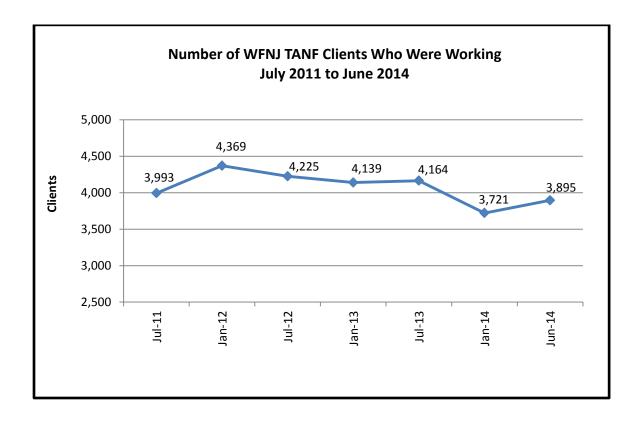

# **TANF Clients Who Were Working**

During the reporting period, the number of TANF clients who had begun working, but were still receiving a partial cash assistance payment, declined from 4,150 clients in June 2011 to 3,895 clients in June 2014. Although representing a decline in number, the percentage of TANF clients working has stayed consistent at 11% of the total TANF population throughout the reporting period due to the number of TANF cases decreasing for the same period.