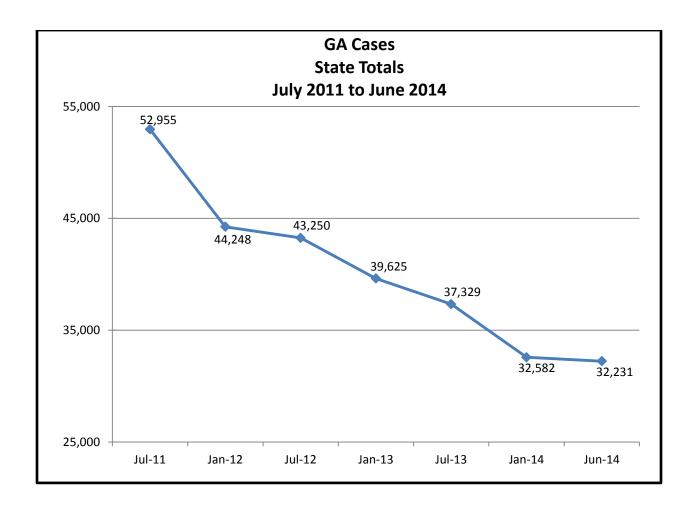

### **General Assistance**

After hitting a high in April 2011, the caseload for GA – welfare for single people and childless couples – dropped steadily. GA closed the current reporting period with its lowest number of cases, 32,231, in June 2014, representing a 39 percent decline in number of cases. A number of factors may have contributed to the decline, including the recovering economy, efforts to ensure greater program standardization across the state and a change to the program that began in the first month of the reporting period requiring all GA applicants to participate in a work activity for 28 days before being approved to receive benefits, as well as other programmatic changes.