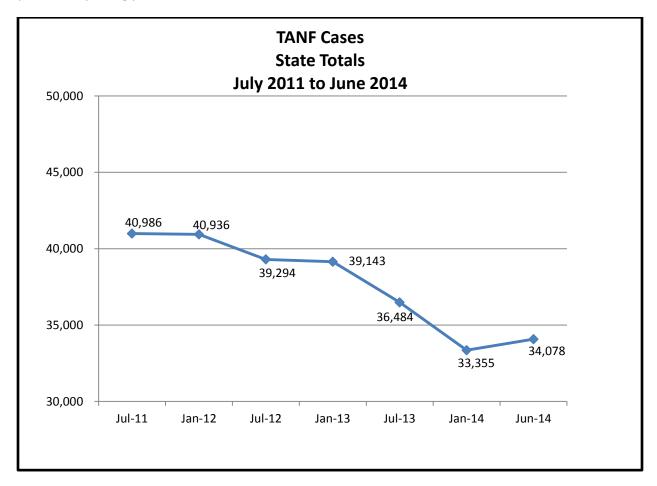

# **Temporary Assistance for Needy Families (TANF)**

During the recession, the number of households receiving TANF increased. The previous reporting period was characterized with an overall increase in caseload, ending with a high of 41,010 cases in June 2011. The current reporting period shows the caseload trending downward, ending with a 17 percent decrease in cases to 34,078 in June 2014 and bringing them to a level lower than any during the previous reporting period.