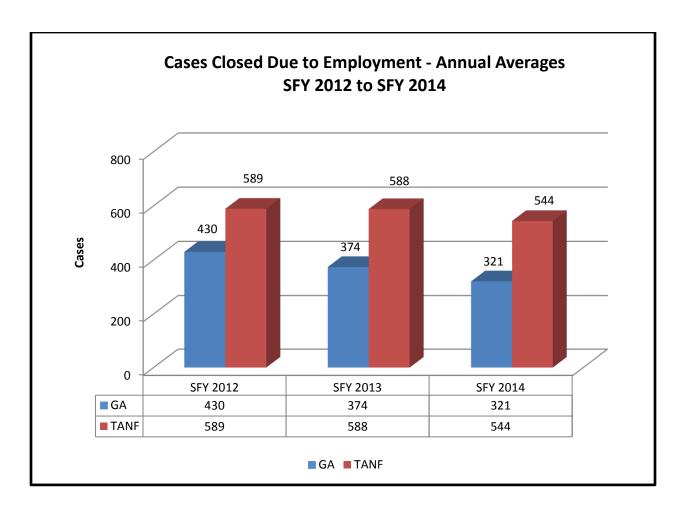

## **Cases Closed Due to Employment**

The chart above represents the state fiscal yearly average of WFNJ TANF and GA clients who left welfare for employment during the reporting period.

For GA, the number of clients whose cases closed due to employment decreased for the reporting period from an annual average of 430 to 321. This decline is in correlation with a 39 percent decrease in caseload, as well as sharp declines in the number of employable GA applicants. So although this number has declined, the percentage of cases closed for employment has increased for the reporting period.

The number of TANF cases closed due to employment decreased slightly for the reporting period from an annual average of 589-544 cases closed per month. From the chart above, it may appear that fewer TANF recipients left welfare for work during the reporting period. However, because the caseload was dropping between 2012 and 2014, the percentage of cases that closed due to employment actually increased each of those years.