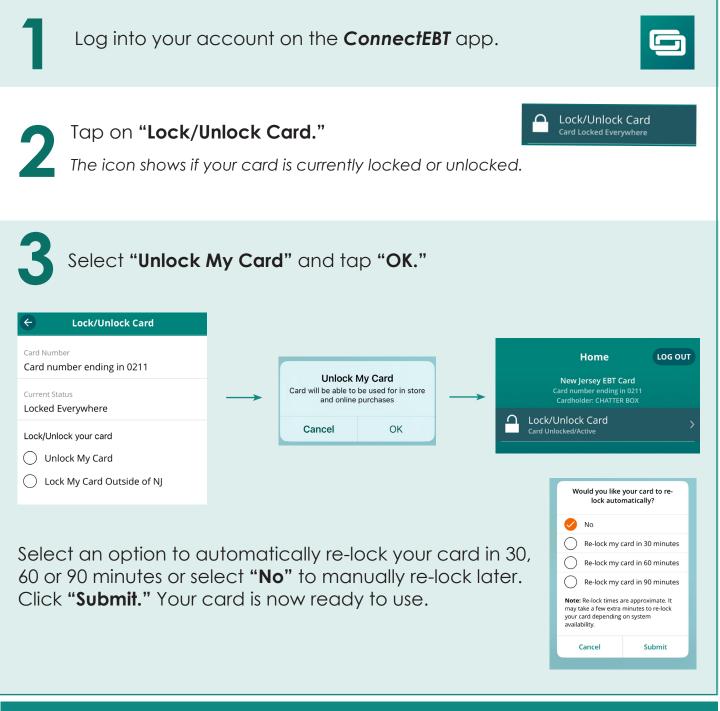

## HOW TO UNLOCK YOUR FAMILIES FIRST EBT CARD ON THE APP

#### IMPORTANT:

- Even if your card is locked, you will still receive your benefits.
- If you get a replacement card, you will need to lock it after activation.
- Customer service can only unlock your card, NOT lock your card.

For help, call EBT card customer service at 1-800-997-3333

State of New Jersey | Department of Human Services | Division of Family Development