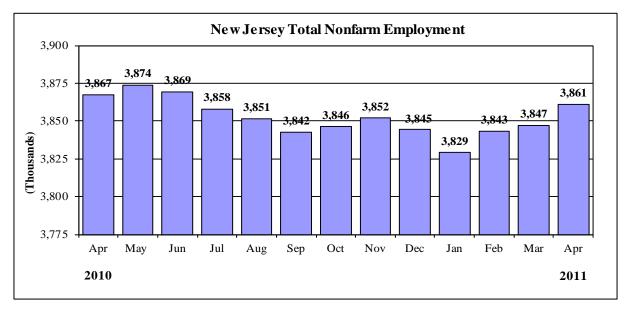

| 7          | Table 4: New Jersey Nonfarm Employment (in thousands) 2010 Benchmark |          |                     |              |           |        |  |  |
|------------|----------------------------------------------------------------------|----------|---------------------|--------------|-----------|--------|--|--|
|            | Annual Averages                                                      |          |                     |              |           |        |  |  |
|            | Total                                                                |          | Private             | Sector       | g .       | Public |  |  |
| <b>T</b> 7 |                                                                      | m 4 1    | N/ C / .            | G 4 4:       | Service-  |        |  |  |
| Year       | 2.625.1                                                              | Total    | Manufacturing 520.5 | Construction | Providing | 5767   |  |  |
| 1990       | 3,635.1                                                              | 3,058.4  | 529.5               | 147.7        | 2,378.1   | 576.7  |  |  |
| 1991       | 3,498.7                                                              | 2,927.1  | 498.3               | 122.6        | 2,303.7   | 571.6  |  |  |
| 1992       | 3,457.9                                                              | 2,886.0  | 474.1               | 112.1        | 2,297.5   | 571.9  |  |  |
| 1993       | 3,493.0                                                              | 2,922.3  | 462.9               | 116.3        | 2,340.8   | 570.7  |  |  |
| 1994       | 3,552.8                                                              | 2,979.4  | 456.0               | 121.7        | 2,399.3   | 573.4  |  |  |
| 1995       | 3,600.6                                                              | 3,027.2  | 448.6               | 123.3        | 2,452.9   | 573.4  |  |  |
| 1996       | 3,638.9                                                              | 3,068.3  | 437.4               | 125.0        | 2,503.8   | 570.6  |  |  |
| 1997       | 3,724.5                                                              | 3,154.3  | 435.4               | 131.8        | 2,584.8   | 570.3  |  |  |
| 1998       | 3,801.3                                                              | 3,229.6  | 429.4               | 136.1        | 2,661.8   | 571.7  |  |  |
| 1999       | 3,901.1                                                              | 3,323.5  | 422.5               | 143.6        | 2,755.3   | 577.6  |  |  |
| 2000       | 3,994.5                                                              | 3,405.7  | 421.6               | 149.6        | 2,832.6   | 588.9  |  |  |
| 2001       | 3,997.2                                                              | 3,394.6  | 401.2               | 158.8        | 2,832.8   | 602.6  |  |  |
| 2002       | 3,983.9                                                              | 3,370.4  | 367.5               | 162.6        | 2,838.8   | 613.5  |  |  |
| 2003       | 3,978.8                                                              | 3,356.9  | 350.4               | 160.5        | 2,844.5   | 621.9  |  |  |
| 2004       | 3,999.1                                                              | 3,365.7  | 338.2               | 165.9        | 2,860.0   | 633.4  |  |  |
| 2005       | 4,039.1                                                              | 3,397.5  | 330.4               | 169.1        | 2,896.3   | 641.6  |  |  |
| 2006       | 4,071.0                                                              | 3423.7   | 323.8               | 174.9        | 2923.3    | 647.3  |  |  |
| 2007       | 4,078.9                                                              | 3431.2   | 311.3               | 172.3        | 2946.0    | 647.7  |  |  |
| 2008       | 4,050.9                                                              | 3,401.7  | 298.8               | 164.5        | 2,936.7   | 649.2  |  |  |
| 2009       | 3,894.9                                                              | 3,242.5  | 266.3               | 138.6        | 2,836.1   | 652.4  |  |  |
| 2010       | 3,854.5                                                              | 3,212.0  | 257.7               | 129.5        | 2,823.4   | 642.5  |  |  |
|            |                                                                      | Seas     | sonally Adjusted I  | Monthly Data |           |        |  |  |
| 2010       |                                                                      |          |                     |              |           |        |  |  |
| Jan        | 3,852.6                                                              | 3,203.4  | 258.7               | 131.8        | 2,811.7   | 649.2  |  |  |
| Feb        | 3,842.9                                                              | 3,196.0  | 258.3               | 130.8        | 2,805.6   | 646.9  |  |  |
| Mar        | 3,848.9                                                              | 3,202.3  | 257.7               | 130.6        | 2,812.7   | 646.6  |  |  |
| Apr        | 3,867.2                                                              | 3,217.9  | 258.4               | 131.8        | 2,826.3   | 649.3  |  |  |
| May        | 3,873.9                                                              | 3,213.2  | 258.1               | 130.6        | 2,823.1   | 660.7  |  |  |
| Jun        | 3,869.3                                                              | 3,215.1  | 257.7               | 129.5        | 2,826.4   | 654.2  |  |  |
| Jul        | 3,858.0                                                              | 3,210.6  | 257.9               | 128.5        | 2,822.7   | 647.4  |  |  |
| Aug        | 3,851.3                                                              | 3,213.0  | 257.4               | 127.5        | 2,826.7   | 638.3  |  |  |
| Sep        | 3,842.4                                                              | 3,215.1  | 257.1               | 127.3        | 2,829.3   | 627.3  |  |  |
| Oct        | 3,846.2                                                              | 3,216.9  | 256.2               | 127.3        | 2,832.0   | 629.3  |  |  |
| Nov        | 3,851.9                                                              | 3,221.3  | 255.7               | 128.9        | 2,835.3   | 630.6  |  |  |
| Dec        | 3,844.7                                                              | 3,216.3  | 255.6               | 127.0        | 2,832.3   | 628.4  |  |  |
| 2011       |                                                                      |          |                     |              |           |        |  |  |
| Jan        | 3,828.9                                                              | 3,206.4  | 253.8               | 125.7        | 2,825.6   | 622.5  |  |  |
| Feb        | 3,842.6                                                              | 3,218.8  | 253.9               | 127.6        | 2,836.0   | 623.8  |  |  |
| Mar (R)    | 3,846.9                                                              | 3,222.7  | 252.7               | 127.8        | 2,840.8   | 624.2  |  |  |
| Apr (P)    | 3,860.9                                                              | 3,236.1  | 255.9               | 128.6        | 2,850.2   | 624.8  |  |  |
| May        |                                                                      | <u> </u> |                     |              |           |        |  |  |
| Jun        |                                                                      |          |                     |              |           |        |  |  |
| Jul        |                                                                      |          |                     |              |           |        |  |  |
| Aug        |                                                                      |          |                     |              |           |        |  |  |
| Sep        |                                                                      |          |                     |              |           |        |  |  |
| Oct        |                                                                      |          |                     |              |           |        |  |  |
| Nov        |                                                                      |          |                     |              |           |        |  |  |
| Dec        |                                                                      |          |                     |              |           |        |  |  |
| ~ ~ ~      |                                                                      | 1        | L                   |              | 1         |        |  |  |