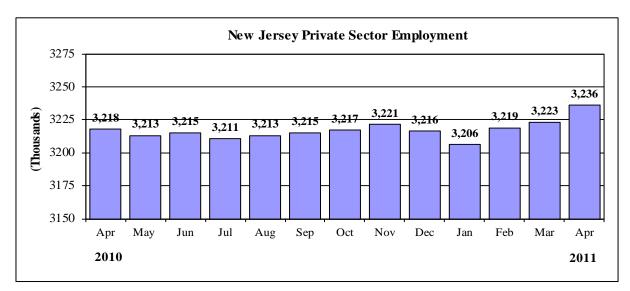

| 7          | Table 4: New Jersey Nonfarm Employment (in thousands) 2010 Benchmark |          |                     |              |           |        |  |  |
|------------|----------------------------------------------------------------------|----------|---------------------|--------------|-----------|--------|--|--|
|            | Annual Averages                                                      |          |                     |              |           |        |  |  |
|            | Total                                                                |          | Private             | Sector       | g .       | Public |  |  |
| <b>T</b> 7 |                                                                      | m 4 1    | N/ C / .            | G 4 4:       | Service-  |        |  |  |
| Year       | 2.625.1                                                              | Total    | Manufacturing 520.5 | Construction | Providing | 5767   |  |  |
| 1990       | 3,635.1                                                              | 3,058.4  | 529.5               | 147.7        | 2,378.1   | 576.7  |  |  |
| 1991       | 3,498.7                                                              | 2,927.1  | 498.3               | 122.6        | 2,303.7   | 571.6  |  |  |
| 1992       | 3,457.9                                                              | 2,886.0  | 474.1               | 112.1        | 2,297.5   | 571.9  |  |  |
| 1993       | 3,493.0                                                              | 2,922.3  | 462.9               | 116.3        | 2,340.8   | 570.7  |  |  |
| 1994       | 3,552.8                                                              | 2,979.4  | 456.0               | 121.7        | 2,399.3   | 573.4  |  |  |
| 1995       | 3,600.6                                                              | 3,027.2  | 448.6               | 123.3        | 2,452.9   | 573.4  |  |  |
| 1996       | 3,638.9                                                              | 3,068.3  | 437.4               | 125.0        | 2,503.8   | 570.6  |  |  |
| 1997       | 3,724.5                                                              | 3,154.3  | 435.4               | 131.8        | 2,584.8   | 570.3  |  |  |
| 1998       | 3,801.3                                                              | 3,229.6  | 429.4               | 136.1        | 2,661.8   | 571.7  |  |  |
| 1999       | 3,901.1                                                              | 3,323.5  | 422.5               | 143.6        | 2,755.3   | 577.6  |  |  |
| 2000       | 3,994.5                                                              | 3,405.7  | 421.6               | 149.6        | 2,832.6   | 588.9  |  |  |
| 2001       | 3,997.2                                                              | 3,394.6  | 401.2               | 158.8        | 2,832.8   | 602.6  |  |  |
| 2002       | 3,983.9                                                              | 3,370.4  | 367.5               | 162.6        | 2,838.8   | 613.5  |  |  |
| 2003       | 3,978.8                                                              | 3,356.9  | 350.4               | 160.5        | 2,844.5   | 621.9  |  |  |
| 2004       | 3,999.1                                                              | 3,365.7  | 338.2               | 165.9        | 2,860.0   | 633.4  |  |  |
| 2005       | 4,039.1                                                              | 3,397.5  | 330.4               | 169.1        | 2,896.3   | 641.6  |  |  |
| 2006       | 4,071.0                                                              | 3423.7   | 323.8               | 174.9        | 2923.3    | 647.3  |  |  |
| 2007       | 4,078.9                                                              | 3431.2   | 311.3               | 172.3        | 2946.0    | 647.7  |  |  |
| 2008       | 4,050.9                                                              | 3,401.7  | 298.8               | 164.5        | 2,936.7   | 649.2  |  |  |
| 2009       | 3,894.9                                                              | 3,242.5  | 266.3               | 138.6        | 2,836.1   | 652.4  |  |  |
| 2010       | 3,854.5                                                              | 3,212.0  | 257.7               | 129.5        | 2,823.4   | 642.5  |  |  |
|            |                                                                      | Seas     | sonally Adjusted I  | Monthly Data |           |        |  |  |
| 2010       |                                                                      |          |                     |              |           |        |  |  |
| Jan        | 3,852.6                                                              | 3,203.4  | 258.7               | 131.8        | 2,811.7   | 649.2  |  |  |
| Feb        | 3,842.9                                                              | 3,196.0  | 258.3               | 130.8        | 2,805.6   | 646.9  |  |  |
| Mar        | 3,848.9                                                              | 3,202.3  | 257.7               | 130.6        | 2,812.7   | 646.6  |  |  |
| Apr        | 3,867.2                                                              | 3,217.9  | 258.4               | 131.8        | 2,826.3   | 649.3  |  |  |
| May        | 3,873.9                                                              | 3,213.2  | 258.1               | 130.6        | 2,823.1   | 660.7  |  |  |
| Jun        | 3,869.3                                                              | 3,215.1  | 257.7               | 129.5        | 2,826.4   | 654.2  |  |  |
| Jul        | 3,858.0                                                              | 3,210.6  | 257.9               | 128.5        | 2,822.7   | 647.4  |  |  |
| Aug        | 3,851.3                                                              | 3,213.0  | 257.4               | 127.5        | 2,826.7   | 638.3  |  |  |
| Sep        | 3,842.4                                                              | 3,215.1  | 257.1               | 127.3        | 2,829.3   | 627.3  |  |  |
| Oct        | 3,846.2                                                              | 3,216.9  | 256.2               | 127.3        | 2,832.0   | 629.3  |  |  |
| Nov        | 3,851.9                                                              | 3,221.3  | 255.7               | 128.9        | 2,835.3   | 630.6  |  |  |
| Dec        | 3,844.7                                                              | 3,216.3  | 255.6               | 127.0        | 2,832.3   | 628.4  |  |  |
| 2011       |                                                                      |          |                     |              |           |        |  |  |
| Jan        | 3,828.9                                                              | 3,206.4  | 253.8               | 125.7        | 2,825.6   | 622.5  |  |  |
| Feb        | 3,842.6                                                              | 3,218.8  | 253.9               | 127.6        | 2,836.0   | 623.8  |  |  |
| Mar (R)    | 3,846.9                                                              | 3,222.7  | 252.7               | 127.8        | 2,840.8   | 624.2  |  |  |
| Apr (P)    | 3,860.9                                                              | 3,236.1  | 255.9               | 128.6        | 2,850.2   | 624.8  |  |  |
| May        |                                                                      | <u> </u> |                     |              |           |        |  |  |
| Jun        |                                                                      |          |                     |              |           |        |  |  |
| Jul        |                                                                      |          |                     |              |           |        |  |  |
| Aug        |                                                                      |          |                     |              |           |        |  |  |
| Sep        |                                                                      |          |                     |              |           |        |  |  |
| Oct        |                                                                      |          |                     |              |           |        |  |  |
| Nov        |                                                                      |          |                     |              |           |        |  |  |
| Dec        |                                                                      |          |                     |              |           |        |  |  |
| ~ ~ ~      |                                                                      | 1        | L                   |              | 1         |        |  |  |