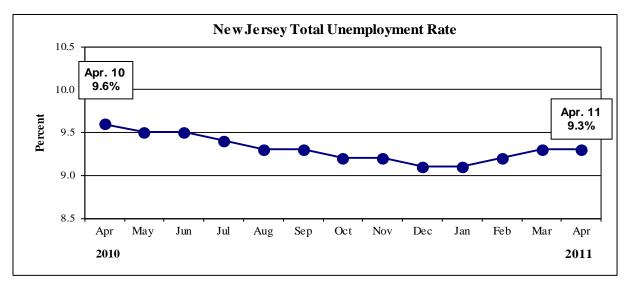

| Table 2: New Jersey Civilian Labor Force Trends (thousands) 2010 Benchmark |                    |                |                    |                  |                        |                          |  |
|----------------------------------------------------------------------------|--------------------|----------------|--------------------|------------------|------------------------|--------------------------|--|
|                                                                            |                    |                |                    |                  | easonally Adjusted     |                          |  |
|                                                                            | April 11 (P)       | March 11 (R)   | April 10           | April 11 (P)     | March 11 (R)           | April 10                 |  |
| Civilian Labor Force                                                       | 4,475.0            | 4,492.8        |                    | 4,502.2          | 4,493.5                |                          |  |
| Resident Employment                                                        | 4,067.6            | 4,062.1        | 4,088.9            | 4,083.6          | 4,075.9                | 4,088.8                  |  |
| Unemployment                                                               | 407.4              | 430.6          | 423.8              | 418.6            | 417.6                  | 435.4                    |  |
| Unemployment Rate                                                          | 9.1%               | 9.6%           | 9.4%               | 9.3%             | 9.3%                   | 9.6%                     |  |
| Labor Force Participation Rate                                             | 65.3%              | 65.6%          | 66.3%              | 65.7%            | 65.6%                  | 66.5%                    |  |
| Employment/Population Ratio                                                | 59.4%              | 59.3%          | 60.1%              | 59.6%            | 59.5%                  | 60.1%                    |  |
| Ne                                                                         | w Jersey Civilian  | Labor Force An | nual Averages 19   | 90 - 2009 (thous |                        |                          |  |
| Year                                                                       | Labor              | Force          | Emplo              | yment            | Unemployment<br>Volume | Unemployment<br>Rate (%) |  |
| 1990                                                                       | 4,07               | 2.5            | 3,80               | 55.0             | 207.5                  | 5.1                      |  |
| 1991                                                                       | 4,05               | 0.4            | 3,776.6            |                  | 273.7                  | 6.8                      |  |
| 1992                                                                       | 4,05               | 1.9            | 3,709.5            |                  | 342.4                  | 8.5                      |  |
| 1993                                                                       | 4,03               | 4.6            | 3,727.3            |                  | 307.3                  | 7.6                      |  |
| 1994                                                                       | 4,06               | 77.5           | 3,79               | 3,790.0          |                        | 6.8                      |  |
| 1995                                                                       | 4,11               | 1.8            | 3,84               |                  | 265.5                  | 6.5                      |  |
| 1996                                                                       | 4,18               |                | 3,92               |                  | 258.3                  | 6.2                      |  |
| 1997                                                                       | 4,25               |                | 4,03               |                  | 226.4                  | 5.3                      |  |
| 1998                                                                       | 4,24               |                | 4,04               |                  | 195.3                  | 4.6                      |  |
| 1999                                                                       | 4,28               |                | 4,09               |                  | 191.8                  | 4.5                      |  |
| 2000                                                                       | 4,28               |                | 4,13               |                  | 157.5                  | 3.7                      |  |
| 2001                                                                       | 4,30               |                | 4,11               |                  | 184.8                  | 4.3                      |  |
| 2002                                                                       | 4,37               |                | 4,11               |                  | 253.5                  | 5.8                      |  |
| 2003                                                                       | 4,36               |                | 4,10               |                  | 255.5                  | 5.9                      |  |
| 2004                                                                       | 4,35               |                | 4,144.2            |                  | 214.7                  | 4.9                      |  |
| 2005                                                                       | 4,40               |                | 4,207.7            |                  | 196.7                  | 4.5                      |  |
| 2006                                                                       | 4,46               |                | 4,25               |                  | 207.2                  | 4.6                      |  |
| 2007                                                                       | 4,45               |                | 4,20               |                  | 191.1                  | 4.3                      |  |
| 2008                                                                       | 4,501.6            |                | 4,256.3            |                  | 245.4                  | 5.5                      |  |
| 2009<br>2010                                                               | 4,526.5<br>4,502.4 |                | 4,116.4<br>4,076.7 |                  | 410.1<br>425.7         | 9.1<br>9.5               |  |
|                                                                            | lly Adjusted Civil |                |                    |                  |                        | 9.5                      |  |
| Date                                                                       | Labor              | Force          | Emplo              | vment            | Unemployment           | Unemployment             |  |
| Jan 2010                                                                   | 4,52               |                | 4,08               |                  | 441.2                  | 9.8                      |  |
| Feb                                                                        | 4,52               |                | 4,086.0            |                  | 440.8                  | 9.7                      |  |
| Mar                                                                        | 4,52               |                | 4,08               |                  | 438.7                  | 9.7                      |  |
| Apr                                                                        | 4,524.2            |                | 4,088.8            |                  | 435.4                  | 9.6                      |  |
| May                                                                        | 4,516.3            |                | 4,085.2            |                  | 431.1                  | 9.5                      |  |
| Jun                                                                        | 4,506.3            |                | 4,079.6            |                  | 426.8                  | 9.5                      |  |
| Jul                                                                        | 4,496.6            |                | 4,073.6            |                  | 423.0                  | 9.4                      |  |
| Aug                                                                        | 4,48               | 9.3            | 4,00               | 59.7             | 419.6                  | 9.3                      |  |
| Sep                                                                        | 4,48               | 4.0            | 4,00               | 67.6             | 416.4                  | 9.3                      |  |
| Oct                                                                        | 4,47               |                | 4,00               | 66.6             | 413.0                  | 9.2                      |  |
| Nov                                                                        | 4,47               |                | 4,00               |                  | 409.9                  | 9.2                      |  |
| Dec                                                                        | 4,47               | 2.5            | 4,00               | 55.2             | 407.3                  | 9.1                      |  |
| Jan 2011                                                                   | 4,46               | i8.7           | 4,00               | 50.7             | 408.0                  | 9.1                      |  |
| Feb                                                                        | 4,48               |                | 4,00               |                  | 414.2                  | 9.2                      |  |
| Mar (R)                                                                    | 4,49               |                | 4,0                |                  | 417.6                  | 9.3                      |  |
| Apr (P)                                                                    | 4,50               |                | 4,08               |                  | 418.6                  | 9.3                      |  |
| May                                                                        | Ź                  |                |                    |                  |                        |                          |  |
| Jun                                                                        |                    |                |                    |                  |                        |                          |  |
| Jul                                                                        |                    |                |                    |                  |                        |                          |  |
| Aug                                                                        |                    |                |                    |                  |                        |                          |  |
| Sep                                                                        |                    |                |                    |                  |                        |                          |  |
| Oct                                                                        |                    |                |                    |                  |                        |                          |  |
| Nov                                                                        |                    |                |                    |                  |                        |                          |  |
| Dec                                                                        |                    |                |                    |                  |                        |                          |  |