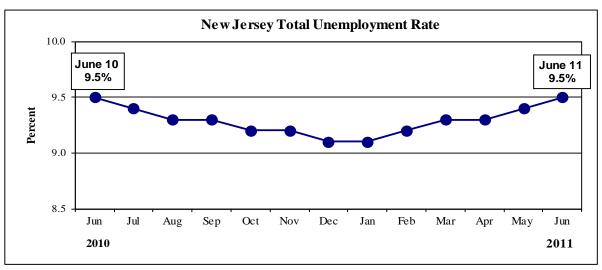

| Table 2: New Jersey Civilian Labor Force Trends (thousands) 2010 Benchmark                    |                                                                                                                                     |                                                                      |                                                                                                      |                                                                                                              |                                                                                                                                              |                                                                                                       |
|-----------------------------------------------------------------------------------------------|-------------------------------------------------------------------------------------------------------------------------------------|----------------------------------------------------------------------|------------------------------------------------------------------------------------------------------|--------------------------------------------------------------------------------------------------------------|----------------------------------------------------------------------------------------------------------------------------------------------|-------------------------------------------------------------------------------------------------------|
|                                                                                               | Not S                                                                                                                               | Se                                                                   | Seasonally Adjusted                                                                                  |                                                                                                              |                                                                                                                                              |                                                                                                       |
|                                                                                               | June 11 (P)                                                                                                                         | May 11 (R)                                                           | June 10                                                                                              | June 11 (P)                                                                                                  | May 11 (R)                                                                                                                                   | June 10                                                                                               |
| Civilian Labor Force                                                                          | 4,525.6                                                                                                                             | 4,489.2                                                              | 4,540.0                                                                                              | 4,497.1                                                                                                      | 4,505.8                                                                                                                                      | 4,506.3                                                                                               |
| Resident Employment                                                                           | 4,087.4                                                                                                                             | 4,071.7                                                              | 4,115.1                                                                                              | 4,068.7                                                                                                      | 4,084.3                                                                                                                                      | 4,079.6                                                                                               |
| Unemployment                                                                                  | 438.2                                                                                                                               | 417.5                                                                | 424.9                                                                                                | 428.4                                                                                                        | 421.5                                                                                                                                        | 426.8                                                                                                 |
| Unemployment Rate                                                                             | 9.7%                                                                                                                                | 9.3%                                                                 | 9.4%                                                                                                 | 9.5%                                                                                                         | 9.4%                                                                                                                                         | 9.5%                                                                                                  |
| Labor Force Participation Rate                                                                | 66.0%                                                                                                                               | 65.5%                                                                | 66.7%                                                                                                | 65.6%                                                                                                        | 65.8%                                                                                                                                        | 66.2%                                                                                                 |
| Employment/Population Ratio                                                                   | 59.6%                                                                                                                               | 59.4%                                                                | 60.4%                                                                                                | 59.3%                                                                                                        | 59.6%                                                                                                                                        | 59.9%                                                                                                 |
|                                                                                               |                                                                                                                                     |                                                                      | nual Averages 1990 - 2009 (thous                                                                     |                                                                                                              | ands)                                                                                                                                        |                                                                                                       |
| Т                                                                                             | ·                                                                                                                                   |                                                                      | 8                                                                                                    | `                                                                                                            | Unemployment                                                                                                                                 | Unemployment                                                                                          |
| Year                                                                                          | Labor I                                                                                                                             | orce                                                                 | Employ                                                                                               | vme nt                                                                                                       | Volume                                                                                                                                       | Rate (%)                                                                                              |
| 1990                                                                                          | 4,072                                                                                                                               |                                                                      | 3,86                                                                                                 |                                                                                                              | 207.5                                                                                                                                        | 5.1                                                                                                   |
| 1991                                                                                          | 4,050                                                                                                                               |                                                                      | 3,77                                                                                                 |                                                                                                              | 273.7                                                                                                                                        | 6.8                                                                                                   |
| 1992                                                                                          | 4,051.9                                                                                                                             |                                                                      | 3,709.5                                                                                              |                                                                                                              | 342.4                                                                                                                                        | 8.5                                                                                                   |
| 1993                                                                                          | 4,034                                                                                                                               |                                                                      | 3,709.3<br>3,727.3                                                                                   |                                                                                                              | 307.3                                                                                                                                        | 7.6                                                                                                   |
| 1994                                                                                          | 4,067                                                                                                                               |                                                                      | 3,727.3<br>3,790.0                                                                                   |                                                                                                              | 277.5                                                                                                                                        | 6.8                                                                                                   |
| 1995                                                                                          | 4,111                                                                                                                               |                                                                      | 3,84                                                                                                 |                                                                                                              | 265.5                                                                                                                                        | 6.5                                                                                                   |
| 1996                                                                                          | 4,184                                                                                                                               |                                                                      | · · · · · · · · · · · · · · · · · · ·                                                                |                                                                                                              | 258.3                                                                                                                                        | 6.2                                                                                                   |
| 1997                                                                                          | 4,257                                                                                                                               |                                                                      | 3,925.8<br>4,031.0                                                                                   |                                                                                                              | 226.4                                                                                                                                        | 5.3                                                                                                   |
| 1997                                                                                          | 4,237                                                                                                                               |                                                                      | 4,03                                                                                                 |                                                                                                              | 195.3                                                                                                                                        | 3.3<br>4.6                                                                                            |
| 1999                                                                                          | 4,284                                                                                                                               |                                                                      | 4,09                                                                                                 |                                                                                                              | 193.3                                                                                                                                        | 4.5                                                                                                   |
| 2000                                                                                          | 4,287                                                                                                                               |                                                                      |                                                                                                      |                                                                                                              | 157.5                                                                                                                                        | 3.7                                                                                                   |
| 2000                                                                                          |                                                                                                                                     |                                                                      | 4,130.3                                                                                              |                                                                                                              |                                                                                                                                              | 4.3                                                                                                   |
| 2001                                                                                          | 4,302                                                                                                                               |                                                                      | 4,117.5<br>4,117.3                                                                                   |                                                                                                              | 184.8<br>253.5                                                                                                                               |                                                                                                       |
|                                                                                               | 4,370                                                                                                                               |                                                                      | · · · · · · · · · · · · · · · · · · ·                                                                |                                                                                                              |                                                                                                                                              | 5.8                                                                                                   |
| 2003                                                                                          | 4,363                                                                                                                               |                                                                      | 4,10                                                                                                 |                                                                                                              | 255.5                                                                                                                                        | 5.9                                                                                                   |
| 2004                                                                                          | 4,358                                                                                                                               |                                                                      | 4,144.2                                                                                              |                                                                                                              | 214.7                                                                                                                                        | 4.9                                                                                                   |
| 2005                                                                                          | 4,404                                                                                                                               |                                                                      | 4,207.7                                                                                              |                                                                                                              | 196.7                                                                                                                                        | 4.5                                                                                                   |
| 2006                                                                                          | 4,465                                                                                                                               |                                                                      | 4,257.9                                                                                              |                                                                                                              | 207.2                                                                                                                                        | 4.6                                                                                                   |
| 2007                                                                                          | 4,456                                                                                                                               |                                                                      | 4,265.3                                                                                              |                                                                                                              | 191.1                                                                                                                                        | 4.3                                                                                                   |
| 2008                                                                                          | 4,501                                                                                                                               |                                                                      | 4,256.3                                                                                              |                                                                                                              | 245.4                                                                                                                                        | 5.5                                                                                                   |
| 2009                                                                                          | 4,526                                                                                                                               |                                                                      | 4,116.4                                                                                              |                                                                                                              | 410.1                                                                                                                                        | 9.1                                                                                                   |
| 2010                                                                                          | 4,502                                                                                                                               | -                                                                    | 4,076.7                                                                                              |                                                                                                              | 425.7                                                                                                                                        | 9.5                                                                                                   |
|                                                                                               | lly Adjusted Civilia                                                                                                                |                                                                      |                                                                                                      | ,                                                                                                            |                                                                                                                                              | **                                                                                                    |
| Date                                                                                          | Labor F                                                                                                                             |                                                                      | Employ                                                                                               |                                                                                                              | Unemployment                                                                                                                                 | Unemployment                                                                                          |
| Jan 2010                                                                                      | 4,522                                                                                                                               |                                                                      | 4,081.0                                                                                              |                                                                                                              | 441.0                                                                                                                                        |                                                                                                       |
| Feb                                                                                           | 4.50                                                                                                                                |                                                                      | · · · · · · · · · · · · · · · · · · ·                                                                |                                                                                                              | 441.2                                                                                                                                        | 9.8                                                                                                   |
|                                                                                               | 4,526                                                                                                                               | .8                                                                   | 4,08                                                                                                 | 6.0                                                                                                          | 440.8                                                                                                                                        | 9.7                                                                                                   |
| Mar                                                                                           | 4,527                                                                                                                               | .8                                                                   | 4,08<br>4,08                                                                                         | 6.0<br>9.1                                                                                                   | 440.8<br>438.7                                                                                                                               | 9.7<br>9.7                                                                                            |
| Mar<br>Apr                                                                                    | 4,527<br>4,524                                                                                                                      | .8<br>.9<br>.2                                                       | 4,08<br>4,08<br>4,08                                                                                 | 6.0<br>9.1<br>8.8                                                                                            | 440.8<br>438.7<br>435.4                                                                                                                      | 9.7<br>9.7<br>9.6                                                                                     |
| Mar<br>Apr<br>May                                                                             | 4,527<br>4,524<br>4,516                                                                                                             | .8<br>.9<br>.2<br>.3                                                 | 4,08<br>4,08<br>4,08<br>4,08                                                                         | 6.0<br>9.1<br>8.8<br>5.2                                                                                     | 440.8<br>438.7<br>435.4<br>431.1                                                                                                             | 9.7<br>9.7<br>9.6<br>9.5                                                                              |
| Mar<br>Apr<br>May<br>Jun                                                                      | 4,527<br>4,524<br>4,516<br>4,506                                                                                                    | .8<br>.9<br>.2<br>.3                                                 | 4,08<br>4,08<br>4,08<br>4,08<br>4,07                                                                 | 6.0<br>9.1<br>8.8<br>5.2<br>9.6                                                                              | 440.8<br>438.7<br>435.4<br>431.1<br>426.8                                                                                                    | 9.7<br>9.7<br>9.6<br>9.5<br>9.5                                                                       |
| Mar<br>Apr<br>May<br>Jun<br>Jul                                                               | 4,527<br>4,524<br>4,516<br>4,506<br>4,496                                                                                           | .8<br>.9<br>.2<br>.3<br>.3<br>.6                                     | 4,08<br>4,08<br>4,08<br>4,08<br>4,07<br>4,07                                                         | 6.0<br>9.1<br>8.8<br>5.2<br>9.6<br>3.6                                                                       | 440.8<br>438.7<br>435.4<br>431.1<br>426.8<br>423.0                                                                                           | 9.7<br>9.7<br>9.6<br>9.5<br>9.5                                                                       |
| Mar<br>Apr<br>May<br>Jun<br>Jul<br>Aug                                                        | 4,527<br>4,524<br>4,516<br>4,506<br>4,496<br>4,489                                                                                  | .8<br>.9<br>.2<br>.3<br>.3<br>.6<br>.3                               | 4,08<br>4,08<br>4,08<br>4,08<br>4,07<br>4,07<br>4,07                                                 | 6.0<br>9.1<br>8.8<br>5.2<br>9.6<br>3.6<br>9.7                                                                | 440.8<br>438.7<br>435.4<br>431.1<br>426.8<br>423.0<br>419.6                                                                                  | 9.7<br>9.7<br>9.6<br>9.5<br>9.5<br>9.4<br>9.3                                                         |
| Mar<br>Apr<br>May<br>Jun<br>Jul<br>Aug<br>Sep                                                 | 4,527<br>4,524<br>4,516<br>4,506<br>4,496<br>4,489                                                                                  | .8<br>.9<br>.2<br>.3<br>.3<br>.6<br>.6<br>.3                         | 4,08<br>4,08<br>4,08<br>4,08<br>4,07<br>4,07<br>4,07                                                 | 6.0<br>9.1<br>8.8<br>5.2<br>9.6<br>3.6<br>9.7<br>7.6                                                         | 440.8<br>438.7<br>435.4<br>431.1<br>426.8<br>423.0<br>419.6<br>416.4                                                                         | 9.7<br>9.7<br>9.6<br>9.5<br>9.5<br>9.4<br>9.3                                                         |
| Mar<br>Apr<br>May<br>Jun<br>Jul<br>Aug<br>Sep<br>Oct                                          | 4,527<br>4,524<br>4,516<br>4,506<br>4,496<br>4,489<br>4,484<br>4,479                                                                | .8<br>.9<br>.2<br>.3<br>.3<br>.6<br>.3<br>.0                         | 4,08<br>4,08<br>4,08<br>4,07<br>4,07<br>4,07<br>4,06<br>4,06                                         | 6.0<br>9.1<br>8.8<br>5.2<br>9.6<br>3.6<br>9.7<br>7.6<br>6.6                                                  | 440.8<br>438.7<br>435.4<br>431.1<br>426.8<br>423.0<br>419.6<br>416.4<br>413.0                                                                | 9.7<br>9.7<br>9.6<br>9.5<br>9.5<br>9.4<br>9.3<br>9.3                                                  |
| Mar<br>Apr<br>May<br>Jun<br>Jul<br>Aug<br>Sep<br>Oct<br>Nov                                   | 4,527<br>4,524<br>4,516<br>4,506<br>4,496<br>4,489<br>4,484<br>4,479                                                                | .8<br>.9<br>.2<br>.3<br>.3<br>.6<br>.6<br>.3<br>.0<br>.6<br>.5       | 4,08<br>4,08<br>4,08<br>4,07<br>4,07<br>4,07<br>4,06<br>4,06<br>4,06                                 | 6.0<br>9.1<br>8.8<br>5.2<br>9.6<br>3.6<br>9.7<br>7.6<br>6.6<br>5.6                                           | 440.8<br>438.7<br>435.4<br>431.1<br>426.8<br>423.0<br>419.6<br>416.4<br>413.0<br>409.9                                                       | 9.7<br>9.7<br>9.6<br>9.5<br>9.5<br>9.4<br>9.3<br>9.3<br>9.2<br>9.2                                    |
| Mar<br>Apr<br>May<br>Jun<br>Jul<br>Aug<br>Sep<br>Oct                                          | 4,527<br>4,524<br>4,516<br>4,506<br>4,496<br>4,489<br>4,484<br>4,479                                                                | .8<br>.9<br>.2<br>.3<br>.3<br>.6<br>.6<br>.3<br>.0<br>.6<br>.5       | 4,08<br>4,08<br>4,08<br>4,07<br>4,07<br>4,07<br>4,06<br>4,06                                         | 6.0<br>9.1<br>8.8<br>5.2<br>9.6<br>3.6<br>9.7<br>7.6<br>6.6<br>5.6                                           | 440.8<br>438.7<br>435.4<br>431.1<br>426.8<br>423.0<br>419.6<br>416.4<br>413.0                                                                | 9.7<br>9.7<br>9.6<br>9.5<br>9.5<br>9.4<br>9.3<br>9.3                                                  |
| Mar<br>Apr<br>May<br>Jun<br>Jul<br>Aug<br>Sep<br>Oct<br>Nov<br>Dec                            | 4,527<br>4,524<br>4,516<br>4,506<br>4,496<br>4,489<br>4,484<br>4,479<br>4,475                                                       | .8<br>.9<br>.2<br>.3<br>.3<br>.6<br>.3<br>.0<br>.6<br>.5<br>.5       | 4,08<br>4,08<br>4,08<br>4,07<br>4,07<br>4,07<br>4,06<br>4,06<br>4,06<br>4,06                         | 6.0<br>9.1<br>8.8<br>5.2<br>9.6<br>3.6<br>9.7<br>7.6<br>6.6<br>5.6<br>5.2                                    | 440.8<br>438.7<br>435.4<br>431.1<br>426.8<br>423.0<br>419.6<br>416.4<br>413.0<br>409.9<br>407.3                                              | 9.7<br>9.7<br>9.6<br>9.5<br>9.5<br>9.4<br>9.3<br>9.3<br>9.2<br>9.2<br>9.1                             |
| Mar Apr May Jun Jul Aug Sep Oct Nov Dec                                                       | 4,527<br>4,524<br>4,516<br>4,506<br>4,486<br>4,484<br>4,479<br>4,475<br>4,472                                                       | .8<br>.9<br>.2<br>.3<br>.3<br>.6<br>.3<br>.0<br>.6<br>.5<br>.5       | 4,08<br>4,08<br>4,08<br>4,07<br>4,07<br>4,07<br>4,06<br>4,06<br>4,06<br>4,06                         | 6.0<br>9.1<br>8.8<br>5.2<br>9.6<br>3.6<br>9.7<br>7.6<br>6.6<br>5.6<br>5.2                                    | 440.8<br>438.7<br>435.4<br>431.1<br>426.8<br>423.0<br>419.6<br>416.4<br>413.0<br>409.9<br>407.3                                              | 9.7<br>9.7<br>9.6<br>9.5<br>9.5<br>9.4<br>9.3<br>9.3<br>9.2<br>9.2<br>9.1                             |
| Mar Apr May Jun Jul Aug Sep Oct Nov Dec  Jan 2011 Feb                                         | 4,527<br>4,524<br>4,516<br>4,506<br>4,486<br>4,484<br>4,479<br>4,475<br>4,472                                                       | .8<br>.9<br>.2<br>.3<br>.3<br>.6<br>.3<br>.0<br>.6<br>.5<br>.5       | 4,08<br>4,08<br>4,08<br>4,07<br>4,07<br>4,06<br>4,06<br>4,06<br>4,06<br>4,06<br>4,06                 | 6.0<br>9.1<br>8.8<br>5.2<br>9.6<br>3.6<br>9.7<br>7.6<br>6.6<br>5.6<br>5.2                                    | 440.8<br>438.7<br>435.4<br>431.1<br>426.8<br>423.0<br>419.6<br>416.4<br>413.0<br>409.9<br>407.3                                              | 9.7<br>9.7<br>9.6<br>9.5<br>9.5<br>9.4<br>9.3<br>9.3<br>9.2<br>9.1                                    |
| Mar Apr May Jun Jul Aug Sep Oct Nov Dec  Jan 2011 Feb Mar                                     | 4,527<br>4,524<br>4,516<br>4,506<br>4,486<br>4,484<br>4,479<br>4,475<br>4,472<br>4,468<br>4,480<br>4,493                            | .8<br>.9<br>.2<br>.3<br>.3<br>.6<br>.3<br>.0<br>.6<br>.5<br>.5       | 4,08<br>4,08<br>4,08<br>4,07<br>4,07<br>4,06<br>4,06<br>4,06<br>4,06<br>4,06<br>4,06<br>4,06<br>4,06 | 6.0<br>9.1<br>8.8<br>5.2<br>9.6<br>3.6<br>9.7<br>7.6<br>6.6<br>5.6<br>5.2<br>0.7<br>6.4<br>5.9               | 440.8<br>438.7<br>435.4<br>431.1<br>426.8<br>423.0<br>419.6<br>416.4<br>413.0<br>409.9<br>407.3<br>408.0<br>414.2<br>417.6                   | 9.7<br>9.7<br>9.6<br>9.5<br>9.5<br>9.4<br>9.3<br>9.3<br>9.2<br>9.2<br>9.1                             |
| Mar Apr May Jun Jul Aug Sep Oct Nov Dec  Jan 2011 Feb Mar Apr                                 | 4,527<br>4,524<br>4,516<br>4,506<br>4,496<br>4,489<br>4,475<br>4,475<br>4,472<br>4,468<br>4,480<br>4,493<br>4,501                   | .8<br>.9<br>.2<br>.3<br>.3<br>.6<br>.3<br>.0<br>.6<br>.5<br>.5       | 4,08<br>4,08<br>4,08<br>4,07<br>4,07<br>4,06<br>4,06<br>4,06<br>4,06<br>4,06<br>4,06<br>4,06<br>4,06 | 6.0<br>9.1<br>8.8<br>5.2<br>9.6<br>3.6<br>9.7<br>7.6<br>6.6<br>5.6<br>5.2<br>0.7<br>6.4<br>5.9<br>3.1        | 440.8<br>438.7<br>435.4<br>431.1<br>426.8<br>423.0<br>419.6<br>416.4<br>413.0<br>409.9<br>407.3<br>408.0<br>414.2<br>417.6<br>418.7          | 9.7<br>9.7<br>9.6<br>9.5<br>9.5<br>9.4<br>9.3<br>9.3<br>9.2<br>9.2<br>9.1<br>9.1<br>9.2<br>9.3<br>9.3 |
| Mar Apr May Jun Jul Aug Sep Oct Nov Dec  Jan 2011 Feb Mar Apr May (R)                         | 4,527<br>4,524<br>4,516<br>4,506<br>4,496<br>4,489<br>4,484<br>4,479<br>4,475<br>4,472<br>4,468<br>4,480<br>4,493<br>4,501<br>4,505 | .8<br>.9<br>.2<br>.3<br>.3<br>.6<br>.3<br>.0<br>.6<br>.5<br>.5<br>.5 | 4,08<br>4,08<br>4,08<br>4,07<br>4,07<br>4,06<br>4,06<br>4,06<br>4,06<br>4,06<br>4,06<br>4,06<br>4,06 | 6.0<br>9.1<br>8.8<br>5.2<br>9.6<br>3.6<br>9.7<br>7.6<br>6.6<br>5.5<br>5.2<br>0.7<br>6.4<br>5.9<br>3.1<br>4.3 | 440.8<br>438.7<br>435.4<br>431.1<br>426.8<br>423.0<br>419.6<br>416.4<br>413.0<br>409.9<br>407.3<br>408.0<br>414.2<br>417.6<br>418.7<br>421.5 | 9.7<br>9.7<br>9.6<br>9.5<br>9.5<br>9.4<br>9.3<br>9.2<br>9.2<br>9.1<br>9.1<br>9.2<br>9.3<br>9.3<br>9.4 |
| Mar Apr May Jun Jul Aug Sep Oct Nov Dec  Jan 2011 Feb Mar Apr May (R) Jun (P)                 | 4,527<br>4,524<br>4,516<br>4,506<br>4,496<br>4,489<br>4,475<br>4,475<br>4,472<br>4,468<br>4,480<br>4,493<br>4,501                   | .8<br>.9<br>.2<br>.3<br>.3<br>.6<br>.3<br>.0<br>.6<br>.5<br>.5<br>.5 | 4,08<br>4,08<br>4,08<br>4,07<br>4,07<br>4,06<br>4,06<br>4,06<br>4,06<br>4,06<br>4,06<br>4,06<br>4,06 | 6.0<br>9.1<br>8.8<br>5.2<br>9.6<br>3.6<br>9.7<br>7.6<br>6.6<br>5.5<br>5.2<br>0.7<br>6.4<br>5.9<br>3.1<br>4.3 | 440.8<br>438.7<br>435.4<br>431.1<br>426.8<br>423.0<br>419.6<br>416.4<br>413.0<br>409.9<br>407.3<br>408.0<br>414.2<br>417.6<br>418.7          | 9.7<br>9.7<br>9.6<br>9.5<br>9.5<br>9.4<br>9.3<br>9.3<br>9.2<br>9.2<br>9.1<br>9.1<br>9.2<br>9.3<br>9.3 |
| Mar Apr May Jun Jul Aug Sep Oct Nov Dec  Jan 2011 Feb Mar Apr May (R) Jun (P) Jul             | 4,527<br>4,524<br>4,516<br>4,506<br>4,496<br>4,489<br>4,484<br>4,479<br>4,475<br>4,472<br>4,468<br>4,480<br>4,493<br>4,501<br>4,505 | .8<br>.9<br>.2<br>.3<br>.3<br>.6<br>.3<br>.0<br>.6<br>.5<br>.5<br>.5 | 4,08<br>4,08<br>4,08<br>4,07<br>4,07<br>4,06<br>4,06<br>4,06<br>4,06<br>4,06<br>4,06<br>4,06<br>4,06 | 6.0<br>9.1<br>8.8<br>5.2<br>9.6<br>3.6<br>9.7<br>7.6<br>6.6<br>5.5<br>5.2<br>0.7<br>6.4<br>5.9<br>3.1<br>4.3 | 440.8<br>438.7<br>435.4<br>431.1<br>426.8<br>423.0<br>419.6<br>416.4<br>413.0<br>409.9<br>407.3<br>408.0<br>414.2<br>417.6<br>418.7<br>421.5 | 9.7<br>9.7<br>9.6<br>9.5<br>9.5<br>9.4<br>9.3<br>9.2<br>9.2<br>9.1<br>9.1<br>9.2<br>9.3<br>9.3        |
| Mar Apr May Jun Jul Aug Sep Oct Nov Dec  Jan 2011 Feb Mar Apr May (R) Jun (P) Jul Aug         | 4,527<br>4,524<br>4,516<br>4,506<br>4,496<br>4,489<br>4,484<br>4,479<br>4,475<br>4,472<br>4,468<br>4,480<br>4,493<br>4,501<br>4,505 | .8<br>.9<br>.2<br>.3<br>.3<br>.6<br>.3<br>.0<br>.6<br>.5<br>.5<br>.5 | 4,08<br>4,08<br>4,08<br>4,07<br>4,07<br>4,06<br>4,06<br>4,06<br>4,06<br>4,06<br>4,06<br>4,06<br>4,06 | 6.0<br>9.1<br>8.8<br>5.2<br>9.6<br>3.6<br>9.7<br>7.6<br>6.6<br>5.5<br>5.2<br>0.7<br>6.4<br>5.9<br>3.1<br>4.3 | 440.8<br>438.7<br>435.4<br>431.1<br>426.8<br>423.0<br>419.6<br>416.4<br>413.0<br>409.9<br>407.3<br>408.0<br>414.2<br>417.6<br>418.7<br>421.5 | 9.7<br>9.7<br>9.6<br>9.5<br>9.5<br>9.4<br>9.3<br>9.2<br>9.2<br>9.1<br>9.1<br>9.2<br>9.3<br>9.3<br>9.4 |
| Mar Apr May Jun Jul Aug Sep Oct Nov Dec  Jan 2011 Feb Mar Apr May (R) Jun (P) Jul Aug Sep     | 4,527<br>4,524<br>4,516<br>4,506<br>4,496<br>4,489<br>4,484<br>4,479<br>4,475<br>4,472<br>4,468<br>4,480<br>4,493<br>4,501<br>4,505 | .8<br>.9<br>.2<br>.3<br>.3<br>.6<br>.3<br>.0<br>.6<br>.5<br>.5<br>.5 | 4,08<br>4,08<br>4,08<br>4,07<br>4,07<br>4,06<br>4,06<br>4,06<br>4,06<br>4,06<br>4,06<br>4,06<br>4,06 | 6.0<br>9.1<br>8.8<br>5.2<br>9.6<br>3.6<br>9.7<br>7.6<br>6.6<br>5.5<br>5.2<br>0.7<br>6.4<br>5.9<br>3.1<br>4.3 | 440.8<br>438.7<br>435.4<br>431.1<br>426.8<br>423.0<br>419.6<br>416.4<br>413.0<br>409.9<br>407.3<br>408.0<br>414.2<br>417.6<br>418.7<br>421.5 | 9.7<br>9.7<br>9.6<br>9.5<br>9.5<br>9.4<br>9.3<br>9.2<br>9.2<br>9.1<br>9.1<br>9.2<br>9.3<br>9.3<br>9.4 |
| Mar Apr May Jun Jul Aug Sep Oct Nov Dec  Jan 2011 Feb Mar Apr May (R) Jun (P) Jul Aug Sep Oct | 4,527<br>4,524<br>4,516<br>4,506<br>4,496<br>4,489<br>4,484<br>4,479<br>4,475<br>4,472<br>4,468<br>4,480<br>4,493<br>4,501<br>4,505 | .8<br>.9<br>.2<br>.3<br>.3<br>.6<br>.3<br>.0<br>.6<br>.5<br>.5<br>.5 | 4,08<br>4,08<br>4,08<br>4,07<br>4,07<br>4,06<br>4,06<br>4,06<br>4,06<br>4,06<br>4,06<br>4,06<br>4,06 | 6.0<br>9.1<br>8.8<br>5.2<br>9.6<br>3.6<br>9.7<br>7.6<br>6.6<br>5.5<br>5.2<br>0.7<br>6.4<br>5.9<br>3.1<br>4.3 | 440.8<br>438.7<br>435.4<br>431.1<br>426.8<br>423.0<br>419.6<br>416.4<br>413.0<br>409.9<br>407.3<br>408.0<br>414.2<br>417.6<br>418.7<br>421.5 | 9.7<br>9.7<br>9.6<br>9.5<br>9.5<br>9.4<br>9.3<br>9.2<br>9.2<br>9.1<br>9.1<br>9.2<br>9.3<br>9.3<br>9.4 |
| Mar Apr May Jun Jul Aug Sep Oct Nov Dec  Jan 2011 Feb Mar Apr May (R) Jun (P) Jul Aug Sep     | 4,527<br>4,524<br>4,516<br>4,506<br>4,496<br>4,489<br>4,484<br>4,479<br>4,475<br>4,472<br>4,468<br>4,480<br>4,493<br>4,501<br>4,505 | .8<br>.9<br>.2<br>.3<br>.3<br>.6<br>.3<br>.0<br>.6<br>.5<br>.5<br>.5 | 4,08<br>4,08<br>4,08<br>4,07<br>4,07<br>4,06<br>4,06<br>4,06<br>4,06<br>4,06<br>4,06<br>4,06<br>4,06 | 6.0<br>9.1<br>8.8<br>5.2<br>9.6<br>3.6<br>9.7<br>7.6<br>6.6<br>5.5<br>5.2<br>0.7<br>6.4<br>5.9<br>3.1<br>4.3 | 440.8<br>438.7<br>435.4<br>431.1<br>426.8<br>423.0<br>419.6<br>416.4<br>413.0<br>409.9<br>407.3<br>408.0<br>414.2<br>417.6<br>418.7<br>421.5 | 9.7<br>9.7<br>9.6<br>9.5<br>9.5<br>9.4<br>9.3<br>9.2<br>9.2<br>9.1<br>9.1<br>9.2<br>9.3<br>9.3<br>9.4 |