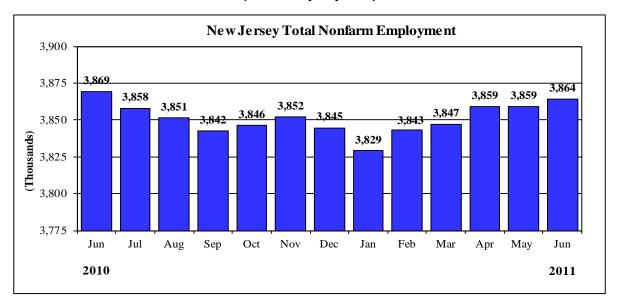

| Table 4: New Jersey Nonfarm Employment (in thousands) 2010 Benchmark |         |         |                   |              |           |        |
|----------------------------------------------------------------------|---------|---------|-------------------|--------------|-----------|--------|
| Annual Averages                                                      |         |         |                   |              |           | D 111  |
|                                                                      | Total   |         | Private Sector    |              |           | Public |
|                                                                      |         |         |                   |              | Service-  |        |
| Year                                                                 | 2 625 1 | Total   | Manufacturing     | Construction | Providing | 57.7   |
| 1990                                                                 | 3,635.1 | 3,058.4 | 529.5             | 147.7        | 2,378.1   | 576.7  |
| 1991                                                                 | 3,498.7 | 2,927.1 | 498.3             | 122.6        | 2,303.7   | 571.6  |
| 1992                                                                 | 3,457.9 | 2,886.0 | 474.1             | 112.1        | 2,297.5   | 571.9  |
| 1993                                                                 | 3,493.0 | 2,922.3 | 462.9             | 116.3        | 2,340.8   | 570.7  |
| 1994                                                                 | 3,552.8 | 2,979.4 | 456.0             | 121.7        | 2,399.3   | 573.4  |
| 1995                                                                 | 3,600.6 | 3,027.2 | 448.6             | 123.3        | 2,452.9   | 573.4  |
| 1996                                                                 | 3,638.9 | 3,068.3 | 437.4             | 125.0        | 2,503.8   | 570.6  |
| 1997                                                                 | 3,724.5 | 3,154.3 | 435.4             | 131.8        | 2,584.8   | 570.3  |
| 1998                                                                 | 3,801.3 | 3,229.6 | 429.4             | 136.1        | 2,661.8   | 571.7  |
| 1999                                                                 | 3,901.1 | 3,323.5 | 422.5             | 143.6        | 2,755.3   | 577.6  |
| 2000                                                                 | 3,994.5 | 3,405.7 | 421.6             | 149.6        | 2,832.6   | 588.9  |
| 2001                                                                 | 3,997.2 | 3,394.6 | 401.2             | 158.8        | 2,832.8   | 602.6  |
| 2002                                                                 | 3,983.9 | 3,370.4 | 367.5             | 162.6        | 2,838.8   | 613.5  |
| 2003                                                                 | 3,978.8 | 3,356.9 | 350.4             | 160.5        | 2,844.5   | 621.9  |
| 2004                                                                 | 3,999.1 | 3,365.7 | 338.2             | 165.9        | 2,860.0   | 633.4  |
| 2005                                                                 | 4,039.1 | 3,397.5 | 330.4             | 169.1        | 2,896.3   | 641.6  |
| 2006                                                                 | 4,071.0 | 3423.7  | 323.8             | 174.9        | 2923.3    | 647.3  |
| 2007                                                                 | 4,078.9 | 3431.2  | 311.3             | 172.3        | 2946.0    | 647.7  |
| 2008                                                                 | 4,050.9 | 3,401.7 | 298.8             | 164.5        | 2,936.7   | 649.2  |
| 2009                                                                 | 3,894.9 | 3,242.5 | 266.3             | 138.6        | 2,836.1   | 652.4  |
| 2010                                                                 | 3,854.5 | 3,212.0 | 257.7             | 129.5        | 2,823.4   | 642.5  |
|                                                                      |         | Seas    | onally Adjusted I | Monthly Data |           |        |
| 2010                                                                 |         |         |                   |              |           |        |
| Jan                                                                  | 3,852.6 | 3,203.4 | 258.7             | 131.8        | 2,811.7   | 649.2  |
| Feb                                                                  | 3,842.9 | 3,196.0 | 258.3             | 130.8        | 2,805.6   | 646.9  |
| Mar                                                                  | 3,848.9 | 3,202.3 | 257.7             | 130.6        | 2,812.7   | 646.6  |
| Apr                                                                  | 3,867.2 | 3,217.9 | 258.4             | 131.8        | 2,826.3   | 649.3  |
| May                                                                  | 3,873.9 | 3,213.2 | 258.1             | 130.6        | 2,823.1   | 660.7  |
| Jun                                                                  | 3,869.3 | 3,215.1 | 257.7             | 129.5        | 2,826.4   | 654.2  |
| Jul                                                                  | 3,858.0 | 3,210.6 | 257.9             | 128.5        | 2,822.7   | 647.4  |
| Aug                                                                  | 3,851.3 | 3,213.0 | 257.4             | 127.5        | 2,826.7   | 638.3  |
| Sep                                                                  | 3,842.4 | 3,215.1 | 257.1             | 127.3        | 2,829.3   | 627.3  |
| Oct                                                                  | 3,846.2 | 3,216.9 | 256.2             | 127.3        | 2,832.0   | 629.3  |
| Nov                                                                  | 3,851.9 | 3,221.3 | 255.7             | 128.9        | 2,835.3   | 630.6  |
| Dec                                                                  | 3,844.7 | 3,216.3 | 255.6             | 127.0        | 2,832.3   | 628.4  |
| 2011                                                                 |         |         |                   |              |           |        |
| Jan                                                                  | 3,828.9 | 3,206.4 | 253.8             | 125.7        | 2,825.6   | 622.5  |
| Feb                                                                  | 3,842.6 | 3,218.8 | 253.9             | 127.6        | 2,836.0   | 623.8  |
| Mar                                                                  | 3,846.9 | 3,222.7 | 252.7             | 127.8        | 2,840.8   | 624.2  |
| Apr                                                                  | 3,859.4 | 3,235.2 | 255.4             | 128.7        | 2,849.7   | 624.2  |
| May (R)                                                              | 3,862.3 | 3,238.0 | 251.4             | 128.5        | 2,856.6   | 624.3  |
| Jun (P)                                                              | 3,864.0 | 3,244.4 | 249.5             | 129.6        | 2,863.8   | 619.6  |
| Jul                                                                  |         |         |                   |              |           |        |
| Aug                                                                  |         |         |                   |              |           |        |
| Sep                                                                  |         |         |                   |              |           |        |
| Oct                                                                  |         |         |                   |              |           |        |
| Nov                                                                  |         |         |                   |              |           |        |
| Dec                                                                  |         |         |                   |              |           |        |