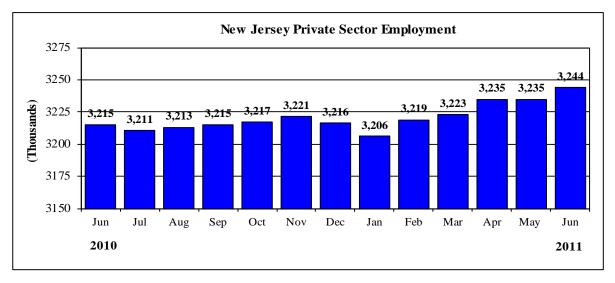

| Table 4: New Jersey Nonfarm Employment (in thousands) 2010 Benchmark |         |         |                   |              |           |        |
|----------------------------------------------------------------------|---------|---------|-------------------|--------------|-----------|--------|
| Annual Averages                                                      |         |         |                   |              |           | D 111  |
|                                                                      | Total   |         | Private Sector    |              |           | Public |
|                                                                      |         |         |                   |              | Service-  |        |
| Year                                                                 | 2 625 1 | Total   | Manufacturing     | Construction | Providing | 57.7   |
| 1990                                                                 | 3,635.1 | 3,058.4 | 529.5             | 147.7        | 2,378.1   | 576.7  |
| 1991                                                                 | 3,498.7 | 2,927.1 | 498.3             | 122.6        | 2,303.7   | 571.6  |
| 1992                                                                 | 3,457.9 | 2,886.0 | 474.1             | 112.1        | 2,297.5   | 571.9  |
| 1993                                                                 | 3,493.0 | 2,922.3 | 462.9             | 116.3        | 2,340.8   | 570.7  |
| 1994                                                                 | 3,552.8 | 2,979.4 | 456.0             | 121.7        | 2,399.3   | 573.4  |
| 1995                                                                 | 3,600.6 | 3,027.2 | 448.6             | 123.3        | 2,452.9   | 573.4  |
| 1996                                                                 | 3,638.9 | 3,068.3 | 437.4             | 125.0        | 2,503.8   | 570.6  |
| 1997                                                                 | 3,724.5 | 3,154.3 | 435.4             | 131.8        | 2,584.8   | 570.3  |
| 1998                                                                 | 3,801.3 | 3,229.6 | 429.4             | 136.1        | 2,661.8   | 571.7  |
| 1999                                                                 | 3,901.1 | 3,323.5 | 422.5             | 143.6        | 2,755.3   | 577.6  |
| 2000                                                                 | 3,994.5 | 3,405.7 | 421.6             | 149.6        | 2,832.6   | 588.9  |
| 2001                                                                 | 3,997.2 | 3,394.6 | 401.2             | 158.8        | 2,832.8   | 602.6  |
| 2002                                                                 | 3,983.9 | 3,370.4 | 367.5             | 162.6        | 2,838.8   | 613.5  |
| 2003                                                                 | 3,978.8 | 3,356.9 | 350.4             | 160.5        | 2,844.5   | 621.9  |
| 2004                                                                 | 3,999.1 | 3,365.7 | 338.2             | 165.9        | 2,860.0   | 633.4  |
| 2005                                                                 | 4,039.1 | 3,397.5 | 330.4             | 169.1        | 2,896.3   | 641.6  |
| 2006                                                                 | 4,071.0 | 3423.7  | 323.8             | 174.9        | 2923.3    | 647.3  |
| 2007                                                                 | 4,078.9 | 3431.2  | 311.3             | 172.3        | 2946.0    | 647.7  |
| 2008                                                                 | 4,050.9 | 3,401.7 | 298.8             | 164.5        | 2,936.7   | 649.2  |
| 2009                                                                 | 3,894.9 | 3,242.5 | 266.3             | 138.6        | 2,836.1   | 652.4  |
| 2010                                                                 | 3,854.5 | 3,212.0 | 257.7             | 129.5        | 2,823.4   | 642.5  |
|                                                                      |         | Seas    | onally Adjusted I | Monthly Data |           |        |
| 2010                                                                 |         |         |                   |              |           |        |
| Jan                                                                  | 3,852.6 | 3,203.4 | 258.7             | 131.8        | 2,811.7   | 649.2  |
| Feb                                                                  | 3,842.9 | 3,196.0 | 258.3             | 130.8        | 2,805.6   | 646.9  |
| Mar                                                                  | 3,848.9 | 3,202.3 | 257.7             | 130.6        | 2,812.7   | 646.6  |
| Apr                                                                  | 3,867.2 | 3,217.9 | 258.4             | 131.8        | 2,826.3   | 649.3  |
| May                                                                  | 3,873.9 | 3,213.2 | 258.1             | 130.6        | 2,823.1   | 660.7  |
| Jun                                                                  | 3,869.3 | 3,215.1 | 257.7             | 129.5        | 2,826.4   | 654.2  |
| Jul                                                                  | 3,858.0 | 3,210.6 | 257.9             | 128.5        | 2,822.7   | 647.4  |
| Aug                                                                  | 3,851.3 | 3,213.0 | 257.4             | 127.5        | 2,826.7   | 638.3  |
| Sep                                                                  | 3,842.4 | 3,215.1 | 257.1             | 127.3        | 2,829.3   | 627.3  |
| Oct                                                                  | 3,846.2 | 3,216.9 | 256.2             | 127.3        | 2,832.0   | 629.3  |
| Nov                                                                  | 3,851.9 | 3,221.3 | 255.7             | 128.9        | 2,835.3   | 630.6  |
| Dec                                                                  | 3,844.7 | 3,216.3 | 255.6             | 127.0        | 2,832.3   | 628.4  |
| 2011                                                                 |         |         |                   |              |           |        |
| Jan                                                                  | 3,828.9 | 3,206.4 | 253.8             | 125.7        | 2,825.6   | 622.5  |
| Feb                                                                  | 3,842.6 | 3,218.8 | 253.9             | 127.6        | 2,836.0   | 623.8  |
| Mar                                                                  | 3,846.9 | 3,222.7 | 252.7             | 127.8        | 2,840.8   | 624.2  |
| Apr                                                                  | 3,859.4 | 3,235.2 | 255.4             | 128.7        | 2,849.7   | 624.2  |
| May (R)                                                              | 3,862.3 | 3,238.0 | 251.4             | 128.5        | 2,856.6   | 624.3  |
| Jun (P)                                                              | 3,864.0 | 3,244.4 | 249.5             | 129.6        | 2,863.8   | 619.6  |
| Jul                                                                  |         |         |                   |              |           |        |
| Aug                                                                  |         |         |                   |              |           |        |
| Sep                                                                  |         |         |                   |              |           |        |
| Oct                                                                  |         |         |                   |              |           |        |
| Nov                                                                  |         |         |                   |              |           |        |
| Dec                                                                  |         |         |                   |              |           |        |