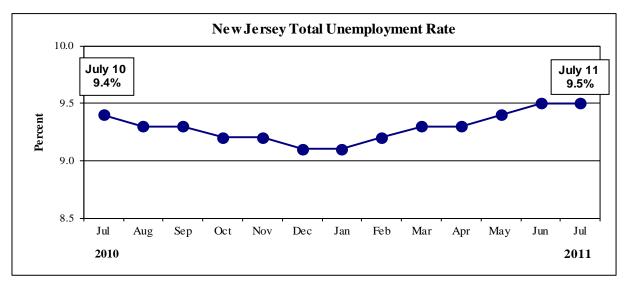

| •               |                                                                                                                                                                                                                                                                                                                                                                                                                                                                                 | Activity for New                                                                                                                                                                                                                                                                                                                                                                                                                                                                                                                                              | Jersey                                                                                                                                                                                                                                         |                                                                                                                                                                                                                                                                                                                                                                                                                                                                                                                                                    |
|-----------------|---------------------------------------------------------------------------------------------------------------------------------------------------------------------------------------------------------------------------------------------------------------------------------------------------------------------------------------------------------------------------------------------------------------------------------------------------------------------------------|---------------------------------------------------------------------------------------------------------------------------------------------------------------------------------------------------------------------------------------------------------------------------------------------------------------------------------------------------------------------------------------------------------------------------------------------------------------------------------------------------------------------------------------------------------------|------------------------------------------------------------------------------------------------------------------------------------------------------------------------------------------------------------------------------------------------|----------------------------------------------------------------------------------------------------------------------------------------------------------------------------------------------------------------------------------------------------------------------------------------------------------------------------------------------------------------------------------------------------------------------------------------------------------------------------------------------------------------------------------------------------|
|                 | • •                                                                                                                                                                                                                                                                                                                                                                                                                                                                             | ands)                                                                                                                                                                                                                                                                                                                                                                                                                                                                                                                                                         |                                                                                                                                                                                                                                                |                                                                                                                                                                                                                                                                                                                                                                                                                                                                                                                                                    |
|                 |                                                                                                                                                                                                                                                                                                                                                                                                                                                                                 | ent)                                                                                                                                                                                                                                                                                                                                                                                                                                                                                                                                                          |                                                                                                                                                                                                                                                |                                                                                                                                                                                                                                                                                                                                                                                                                                                                                                                                                    |
|                 | ,                                                                                                                                                                                                                                                                                                                                                                                                                                                                               | ,                                                                                                                                                                                                                                                                                                                                                                                                                                                                                                                                                             | Net Change                                                                                                                                                                                                                                     | Net Change                                                                                                                                                                                                                                                                                                                                                                                                                                                                                                                                         |
|                 |                                                                                                                                                                                                                                                                                                                                                                                                                                                                                 |                                                                                                                                                                                                                                                                                                                                                                                                                                                                                                                                                               |                                                                                                                                                                                                                                                | over the Year                                                                                                                                                                                                                                                                                                                                                                                                                                                                                                                                      |
| 4,496.2         |                                                                                                                                                                                                                                                                                                                                                                                                                                                                                 |                                                                                                                                                                                                                                                                                                                                                                                                                                                                                                                                                               |                                                                                                                                                                                                                                                | -0.4                                                                                                                                                                                                                                                                                                                                                                                                                                                                                                                                               |
| 4,068.4         | 4,069.2                                                                                                                                                                                                                                                                                                                                                                                                                                                                         | ,                                                                                                                                                                                                                                                                                                                                                                                                                                                                                                                                                             | -0.8                                                                                                                                                                                                                                           | -5.2                                                                                                                                                                                                                                                                                                                                                                                                                                                                                                                                               |
| 427.8           | 428.6                                                                                                                                                                                                                                                                                                                                                                                                                                                                           |                                                                                                                                                                                                                                                                                                                                                                                                                                                                                                                                                               | -0.8                                                                                                                                                                                                                                           | 4.8                                                                                                                                                                                                                                                                                                                                                                                                                                                                                                                                                |
| 9.5%            | 9.5%                                                                                                                                                                                                                                                                                                                                                                                                                                                                            | 9.4%                                                                                                                                                                                                                                                                                                                                                                                                                                                                                                                                                          | 0.0 pt                                                                                                                                                                                                                                         | +0.1 pt                                                                                                                                                                                                                                                                                                                                                                                                                                                                                                                                            |
| Employm         | ent Data (establish                                                                                                                                                                                                                                                                                                                                                                                                                                                             | ment)                                                                                                                                                                                                                                                                                                                                                                                                                                                                                                                                                         | · · · ·                                                                                                                                                                                                                                        | •                                                                                                                                                                                                                                                                                                                                                                                                                                                                                                                                                  |
|                 |                                                                                                                                                                                                                                                                                                                                                                                                                                                                                 |                                                                                                                                                                                                                                                                                                                                                                                                                                                                                                                                                               | Net Change                                                                                                                                                                                                                                     | Net Change                                                                                                                                                                                                                                                                                                                                                                                                                                                                                                                                         |
|                 |                                                                                                                                                                                                                                                                                                                                                                                                                                                                                 | 0                                                                                                                                                                                                                                                                                                                                                                                                                                                                                                                                                             |                                                                                                                                                                                                                                                | over the Year                                                                                                                                                                                                                                                                                                                                                                                                                                                                                                                                      |
| 3,872.9         | 3,871.1                                                                                                                                                                                                                                                                                                                                                                                                                                                                         | 3,858.0                                                                                                                                                                                                                                                                                                                                                                                                                                                                                                                                                       | 1.8                                                                                                                                                                                                                                            | 14.9                                                                                                                                                                                                                                                                                                                                                                                                                                                                                                                                               |
| 3,254.2         | 3,250.3                                                                                                                                                                                                                                                                                                                                                                                                                                                                         | 3,210.6                                                                                                                                                                                                                                                                                                                                                                                                                                                                                                                                                       | 3.9                                                                                                                                                                                                                                            | 43.6                                                                                                                                                                                                                                                                                                                                                                                                                                                                                                                                               |
| 384.4           | 380.1                                                                                                                                                                                                                                                                                                                                                                                                                                                                           | 387.9                                                                                                                                                                                                                                                                                                                                                                                                                                                                                                                                                         | 4.3                                                                                                                                                                                                                                            | -3.5                                                                                                                                                                                                                                                                                                                                                                                                                                                                                                                                               |
| 1.5             | 1.5                                                                                                                                                                                                                                                                                                                                                                                                                                                                             |                                                                                                                                                                                                                                                                                                                                                                                                                                                                                                                                                               | 0.0                                                                                                                                                                                                                                            | 0.0                                                                                                                                                                                                                                                                                                                                                                                                                                                                                                                                                |
| 132.0           | 129.8                                                                                                                                                                                                                                                                                                                                                                                                                                                                           | 128.5                                                                                                                                                                                                                                                                                                                                                                                                                                                                                                                                                         | 2.2                                                                                                                                                                                                                                            | 3.5                                                                                                                                                                                                                                                                                                                                                                                                                                                                                                                                                |
| 250.9           | 248.8                                                                                                                                                                                                                                                                                                                                                                                                                                                                           | 257.9                                                                                                                                                                                                                                                                                                                                                                                                                                                                                                                                                         | 2.1                                                                                                                                                                                                                                            | -7.0                                                                                                                                                                                                                                                                                                                                                                                                                                                                                                                                               |
| 3,488.5         | 3,491.0                                                                                                                                                                                                                                                                                                                                                                                                                                                                         | 3,470.1                                                                                                                                                                                                                                                                                                                                                                                                                                                                                                                                                       | -2.5                                                                                                                                                                                                                                           | 18.4                                                                                                                                                                                                                                                                                                                                                                                                                                                                                                                                               |
| 2,869.8         | 2,870.2                                                                                                                                                                                                                                                                                                                                                                                                                                                                         | 2,822.7                                                                                                                                                                                                                                                                                                                                                                                                                                                                                                                                                       | -0.4                                                                                                                                                                                                                                           | 47.1                                                                                                                                                                                                                                                                                                                                                                                                                                                                                                                                               |
| 823.6           | 823.7                                                                                                                                                                                                                                                                                                                                                                                                                                                                           | 809.8                                                                                                                                                                                                                                                                                                                                                                                                                                                                                                                                                         | -0.1                                                                                                                                                                                                                                           | 13.8                                                                                                                                                                                                                                                                                                                                                                                                                                                                                                                                               |
| 80.1            | 79.9                                                                                                                                                                                                                                                                                                                                                                                                                                                                            | 79.2                                                                                                                                                                                                                                                                                                                                                                                                                                                                                                                                                          | 0.2                                                                                                                                                                                                                                            | 0.9                                                                                                                                                                                                                                                                                                                                                                                                                                                                                                                                                |
| 254.3           | 254.7                                                                                                                                                                                                                                                                                                                                                                                                                                                                           | 252.3                                                                                                                                                                                                                                                                                                                                                                                                                                                                                                                                                         | -0.4                                                                                                                                                                                                                                           | 2.0                                                                                                                                                                                                                                                                                                                                                                                                                                                                                                                                                |
| 595.6           | 596.5                                                                                                                                                                                                                                                                                                                                                                                                                                                                           | 582.5                                                                                                                                                                                                                                                                                                                                                                                                                                                                                                                                                         | -0.9                                                                                                                                                                                                                                           | 13.1                                                                                                                                                                                                                                                                                                                                                                                                                                                                                                                                               |
| 616.3           | 614.5                                                                                                                                                                                                                                                                                                                                                                                                                                                                           | 604.4                                                                                                                                                                                                                                                                                                                                                                                                                                                                                                                                                         | 1.8                                                                                                                                                                                                                                            | 11.9                                                                                                                                                                                                                                                                                                                                                                                                                                                                                                                                               |
| 340.6           | 341.6                                                                                                                                                                                                                                                                                                                                                                                                                                                                           | 333.9                                                                                                                                                                                                                                                                                                                                                                                                                                                                                                                                                         | -1.0                                                                                                                                                                                                                                           | 6.7                                                                                                                                                                                                                                                                                                                                                                                                                                                                                                                                                |
| 159.3           | 159.3                                                                                                                                                                                                                                                                                                                                                                                                                                                                           | 160.6                                                                                                                                                                                                                                                                                                                                                                                                                                                                                                                                                         | 0.0                                                                                                                                                                                                                                            | -1.3                                                                                                                                                                                                                                                                                                                                                                                                                                                                                                                                               |
| 618.7           | 620.8                                                                                                                                                                                                                                                                                                                                                                                                                                                                           | 647.4                                                                                                                                                                                                                                                                                                                                                                                                                                                                                                                                                         | -2.1                                                                                                                                                                                                                                           | -28.7                                                                                                                                                                                                                                                                                                                                                                                                                                                                                                                                              |
| Weekly Hours of | Work (not seasona                                                                                                                                                                                                                                                                                                                                                                                                                                                               | ally adjusted)*                                                                                                                                                                                                                                                                                                                                                                                                                                                                                                                                               |                                                                                                                                                                                                                                                |                                                                                                                                                                                                                                                                                                                                                                                                                                                                                                                                                    |
| 40.4            | 41.1                                                                                                                                                                                                                                                                                                                                                                                                                                                                            | 40.4                                                                                                                                                                                                                                                                                                                                                                                                                                                                                                                                                          | -0.7                                                                                                                                                                                                                                           | 0.0                                                                                                                                                                                                                                                                                                                                                                                                                                                                                                                                                |
| 41.7            | 40.8                                                                                                                                                                                                                                                                                                                                                                                                                                                                            | 40.5                                                                                                                                                                                                                                                                                                                                                                                                                                                                                                                                                          | 0.9                                                                                                                                                                                                                                            | 1.2                                                                                                                                                                                                                                                                                                                                                                                                                                                                                                                                                |
|                 |                                                                                                                                                                                                                                                                                                                                                                                                                                                                                 |                                                                                                                                                                                                                                                                                                                                                                                                                                                                                                                                                               |                                                                                                                                                                                                                                                | -0.9                                                                                                                                                                                                                                                                                                                                                                                                                                                                                                                                               |
| 33.2            | 32.8                                                                                                                                                                                                                                                                                                                                                                                                                                                                            | 34.4                                                                                                                                                                                                                                                                                                                                                                                                                                                                                                                                                          | 0.4                                                                                                                                                                                                                                            | -1.2                                                                                                                                                                                                                                                                                                                                                                                                                                                                                                                                               |
| Hourly Earnin   | gs (not seasonally                                                                                                                                                                                                                                                                                                                                                                                                                                                              | adjusted)*                                                                                                                                                                                                                                                                                                                                                                                                                                                                                                                                                    |                                                                                                                                                                                                                                                |                                                                                                                                                                                                                                                                                                                                                                                                                                                                                                                                                    |
| -               |                                                                                                                                                                                                                                                                                                                                                                                                                                                                                 |                                                                                                                                                                                                                                                                                                                                                                                                                                                                                                                                                               | -\$0.06                                                                                                                                                                                                                                        | \$0.02                                                                                                                                                                                                                                                                                                                                                                                                                                                                                                                                             |
|                 |                                                                                                                                                                                                                                                                                                                                                                                                                                                                                 |                                                                                                                                                                                                                                                                                                                                                                                                                                                                                                                                                               |                                                                                                                                                                                                                                                | \$0.06                                                                                                                                                                                                                                                                                                                                                                                                                                                                                                                                             |
|                 |                                                                                                                                                                                                                                                                                                                                                                                                                                                                                 |                                                                                                                                                                                                                                                                                                                                                                                                                                                                                                                                                               |                                                                                                                                                                                                                                                | -\$0.13                                                                                                                                                                                                                                                                                                                                                                                                                                                                                                                                            |
|                 |                                                                                                                                                                                                                                                                                                                                                                                                                                                                                 |                                                                                                                                                                                                                                                                                                                                                                                                                                                                                                                                                               |                                                                                                                                                                                                                                                | \$1.46                                                                                                                                                                                                                                                                                                                                                                                                                                                                                                                                             |
|                 |                                                                                                                                                                                                                                                                                                                                                                                                                                                                                 |                                                                                                                                                                                                                                                                                                                                                                                                                                                                                                                                                               | φ <b>υ</b> . Ι <b>γ</b>                                                                                                                                                                                                                        | φ1.10                                                                                                                                                                                                                                                                                                                                                                                                                                                                                                                                              |
| ·               | U N                                                                                                                                                                                                                                                                                                                                                                                                                                                                             | <b>0</b> /                                                                                                                                                                                                                                                                                                                                                                                                                                                                                                                                                    | _\$15.65                                                                                                                                                                                                                                       | \$0.81                                                                                                                                                                                                                                                                                                                                                                                                                                                                                                                                             |
|                 |                                                                                                                                                                                                                                                                                                                                                                                                                                                                                 |                                                                                                                                                                                                                                                                                                                                                                                                                                                                                                                                                               |                                                                                                                                                                                                                                                | \$29.41                                                                                                                                                                                                                                                                                                                                                                                                                                                                                                                                            |
|                 |                                                                                                                                                                                                                                                                                                                                                                                                                                                                                 |                                                                                                                                                                                                                                                                                                                                                                                                                                                                                                                                                               |                                                                                                                                                                                                                                                | -\$19.38                                                                                                                                                                                                                                                                                                                                                                                                                                                                                                                                           |
|                 |                                                                                                                                                                                                                                                                                                                                                                                                                                                                                 |                                                                                                                                                                                                                                                                                                                                                                                                                                                                                                                                                               |                                                                                                                                                                                                                                                | \$17.79                                                                                                                                                                                                                                                                                                                                                                                                                                                                                                                                            |
|                 | 2<br>Labor<br>Current Month<br>July 11 (P)<br>4,496.2<br>4,068.4<br>427.8<br>9.5%<br>Employm<br>Current Month<br>July 11 (P)<br>3,872.9<br>3,254.2<br>3,84.4<br>1.5<br>3,254.2<br>3,84.4<br>1.5<br>132.0<br>250.9<br>3,488.5<br>2,869.8<br>823.6<br>80.1<br>250.9<br>3,488.5<br>2,869.8<br>823.6<br>616.3<br>340.6<br>159.3<br>616.3<br>340.6<br>159.3<br>618.7<br>Weekly Hours of<br>40.4<br>41.7<br>39.4<br>33.2<br>Hourly Earnin<br>\$18.83<br>\$22.49<br>\$15.71<br>\$27.03 | Ul Benchmark   Labor Force Data (reside   Current Month Previous Month   July 11 (P) June 11 (R)   4,496.2 4,497.8   4,068.4 4,069.2   427.8 428.6   9.5% 9.5%   Employment Data (establish   Current Month Previous Month   July 11 (P) June 11 (R)   3,872.9 3,871.1   3,254.2 3,250.3   384.4 380.1   1.5 1.5   132.0 129.8   250.9 248.8   3,484.5 3,491.0   2,869.8 2,870.2   823.6 823.7   80.1 79.9   254.3 254.7   595.6 596.5   616.3 614.5   340.6 341.6   159.3 159.3   618.7 620.8   Weekly Hours of Work (not seasonally   40.4 41.1   41.7 40.8 | Labor Force Data (resider)   Current Month Previous Month One Year Ago   July 11 (P) June 11 (R) July 10   4.496.2 4.497.8 4.496.6   4.068.4 4.069.2 4.073.6   427.8 428.6 423.0   9.5% 9.5% 9.4%   Employ==================================== | Juby ID Previous Month One Year Ago Net Change   Juby ID June ID (R) July ID over the Month   4.496.2 4.497.8 4.496.6 -1.6   4.068.4 4.069.2 4.073.6 -0.88   4.27.8 4.28.6 4.23.0 -0.8   9.5% 9.5% 9.04 0.0 pt   9.5% 9.5% 9.04 0.0 pt   0.5% 9.5% 9.04 0.0 pt   9.5% 9.05 9.04 0.0 pt   0.9.5% 9.05 9.04 0.0 pt   1019110P June 11 (R) July 10 over the Month   3.872.9 3.871.1 3.858.0 1.88   3.254.2 3.250.3 3.210.6 3.00   1152 1.5 1.5 0.00   132.0 129.8 2.822.7 0.02   3.484.5 3.491.0 3.471.0 2.52   3.485.5 3.491.0 3.471.0 2.52   3.486. |