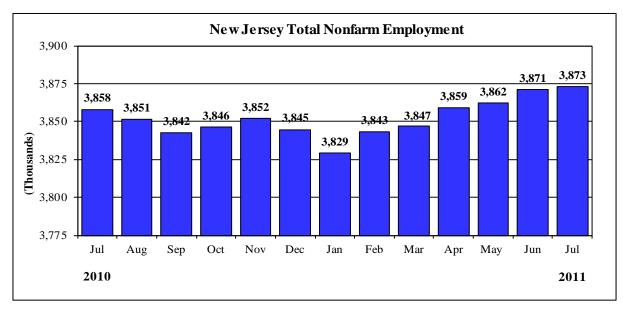

| •               |                                                                                                                                                                                                                                                                                                                                                                                                                                                                                 | Activity for New                                                                                                                                                                                                                                                                                                                                                                                                                                                                                                                                              | Jersey                                                                                                                                                                                                                                         |                                                                                                                                                                                                                                                                                                                                                                                                                                                                                                                                                    |
|-----------------|---------------------------------------------------------------------------------------------------------------------------------------------------------------------------------------------------------------------------------------------------------------------------------------------------------------------------------------------------------------------------------------------------------------------------------------------------------------------------------|---------------------------------------------------------------------------------------------------------------------------------------------------------------------------------------------------------------------------------------------------------------------------------------------------------------------------------------------------------------------------------------------------------------------------------------------------------------------------------------------------------------------------------------------------------------|------------------------------------------------------------------------------------------------------------------------------------------------------------------------------------------------------------------------------------------------|----------------------------------------------------------------------------------------------------------------------------------------------------------------------------------------------------------------------------------------------------------------------------------------------------------------------------------------------------------------------------------------------------------------------------------------------------------------------------------------------------------------------------------------------------|
|                 | • •                                                                                                                                                                                                                                                                                                                                                                                                                                                                             | ands)                                                                                                                                                                                                                                                                                                                                                                                                                                                                                                                                                         |                                                                                                                                                                                                                                                |                                                                                                                                                                                                                                                                                                                                                                                                                                                                                                                                                    |
|                 |                                                                                                                                                                                                                                                                                                                                                                                                                                                                                 | ent)                                                                                                                                                                                                                                                                                                                                                                                                                                                                                                                                                          |                                                                                                                                                                                                                                                |                                                                                                                                                                                                                                                                                                                                                                                                                                                                                                                                                    |
|                 | ,                                                                                                                                                                                                                                                                                                                                                                                                                                                                               | ,                                                                                                                                                                                                                                                                                                                                                                                                                                                                                                                                                             | Net Change                                                                                                                                                                                                                                     | Net Change                                                                                                                                                                                                                                                                                                                                                                                                                                                                                                                                         |
|                 |                                                                                                                                                                                                                                                                                                                                                                                                                                                                                 |                                                                                                                                                                                                                                                                                                                                                                                                                                                                                                                                                               |                                                                                                                                                                                                                                                | over the Year                                                                                                                                                                                                                                                                                                                                                                                                                                                                                                                                      |
| 4,496.2         |                                                                                                                                                                                                                                                                                                                                                                                                                                                                                 |                                                                                                                                                                                                                                                                                                                                                                                                                                                                                                                                                               |                                                                                                                                                                                                                                                | -0.4                                                                                                                                                                                                                                                                                                                                                                                                                                                                                                                                               |
| 4,068.4         | 4,069.2                                                                                                                                                                                                                                                                                                                                                                                                                                                                         | ,                                                                                                                                                                                                                                                                                                                                                                                                                                                                                                                                                             | -0.8                                                                                                                                                                                                                                           | -5.2                                                                                                                                                                                                                                                                                                                                                                                                                                                                                                                                               |
| 427.8           | 428.6                                                                                                                                                                                                                                                                                                                                                                                                                                                                           |                                                                                                                                                                                                                                                                                                                                                                                                                                                                                                                                                               | -0.8                                                                                                                                                                                                                                           | 4.8                                                                                                                                                                                                                                                                                                                                                                                                                                                                                                                                                |
| 9.5%            | 9.5%                                                                                                                                                                                                                                                                                                                                                                                                                                                                            | 9.4%                                                                                                                                                                                                                                                                                                                                                                                                                                                                                                                                                          | 0.0 pt                                                                                                                                                                                                                                         | +0.1 pt                                                                                                                                                                                                                                                                                                                                                                                                                                                                                                                                            |
| Employm         | ent Data (establish                                                                                                                                                                                                                                                                                                                                                                                                                                                             | ment)                                                                                                                                                                                                                                                                                                                                                                                                                                                                                                                                                         | · · · ·                                                                                                                                                                                                                                        | •                                                                                                                                                                                                                                                                                                                                                                                                                                                                                                                                                  |
|                 |                                                                                                                                                                                                                                                                                                                                                                                                                                                                                 |                                                                                                                                                                                                                                                                                                                                                                                                                                                                                                                                                               | Net Change                                                                                                                                                                                                                                     | Net Change                                                                                                                                                                                                                                                                                                                                                                                                                                                                                                                                         |
|                 |                                                                                                                                                                                                                                                                                                                                                                                                                                                                                 | 0                                                                                                                                                                                                                                                                                                                                                                                                                                                                                                                                                             |                                                                                                                                                                                                                                                | over the Year                                                                                                                                                                                                                                                                                                                                                                                                                                                                                                                                      |
| 3,872.9         | 3,871.1                                                                                                                                                                                                                                                                                                                                                                                                                                                                         | 3,858.0                                                                                                                                                                                                                                                                                                                                                                                                                                                                                                                                                       | 1.8                                                                                                                                                                                                                                            | 14.9                                                                                                                                                                                                                                                                                                                                                                                                                                                                                                                                               |
| 3,254.2         | 3,250.3                                                                                                                                                                                                                                                                                                                                                                                                                                                                         | 3,210.6                                                                                                                                                                                                                                                                                                                                                                                                                                                                                                                                                       | 3.9                                                                                                                                                                                                                                            | 43.6                                                                                                                                                                                                                                                                                                                                                                                                                                                                                                                                               |
| 384.4           | 380.1                                                                                                                                                                                                                                                                                                                                                                                                                                                                           | 387.9                                                                                                                                                                                                                                                                                                                                                                                                                                                                                                                                                         | 4.3                                                                                                                                                                                                                                            | -3.5                                                                                                                                                                                                                                                                                                                                                                                                                                                                                                                                               |
| 1.5             | 1.5                                                                                                                                                                                                                                                                                                                                                                                                                                                                             |                                                                                                                                                                                                                                                                                                                                                                                                                                                                                                                                                               | 0.0                                                                                                                                                                                                                                            | 0.0                                                                                                                                                                                                                                                                                                                                                                                                                                                                                                                                                |
| 132.0           | 129.8                                                                                                                                                                                                                                                                                                                                                                                                                                                                           | 128.5                                                                                                                                                                                                                                                                                                                                                                                                                                                                                                                                                         | 2.2                                                                                                                                                                                                                                            | 3.5                                                                                                                                                                                                                                                                                                                                                                                                                                                                                                                                                |
| 250.9           | 248.8                                                                                                                                                                                                                                                                                                                                                                                                                                                                           | 257.9                                                                                                                                                                                                                                                                                                                                                                                                                                                                                                                                                         | 2.1                                                                                                                                                                                                                                            | -7.0                                                                                                                                                                                                                                                                                                                                                                                                                                                                                                                                               |
| 3,488.5         | 3,491.0                                                                                                                                                                                                                                                                                                                                                                                                                                                                         | 3,470.1                                                                                                                                                                                                                                                                                                                                                                                                                                                                                                                                                       | -2.5                                                                                                                                                                                                                                           | 18.4                                                                                                                                                                                                                                                                                                                                                                                                                                                                                                                                               |
| 2,869.8         | 2,870.2                                                                                                                                                                                                                                                                                                                                                                                                                                                                         | 2,822.7                                                                                                                                                                                                                                                                                                                                                                                                                                                                                                                                                       | -0.4                                                                                                                                                                                                                                           | 47.1                                                                                                                                                                                                                                                                                                                                                                                                                                                                                                                                               |
| 823.6           | 823.7                                                                                                                                                                                                                                                                                                                                                                                                                                                                           | 809.8                                                                                                                                                                                                                                                                                                                                                                                                                                                                                                                                                         | -0.1                                                                                                                                                                                                                                           | 13.8                                                                                                                                                                                                                                                                                                                                                                                                                                                                                                                                               |
| 80.1            | 79.9                                                                                                                                                                                                                                                                                                                                                                                                                                                                            | 79.2                                                                                                                                                                                                                                                                                                                                                                                                                                                                                                                                                          | 0.2                                                                                                                                                                                                                                            | 0.9                                                                                                                                                                                                                                                                                                                                                                                                                                                                                                                                                |
| 254.3           | 254.7                                                                                                                                                                                                                                                                                                                                                                                                                                                                           | 252.3                                                                                                                                                                                                                                                                                                                                                                                                                                                                                                                                                         | -0.4                                                                                                                                                                                                                                           | 2.0                                                                                                                                                                                                                                                                                                                                                                                                                                                                                                                                                |
| 595.6           | 596.5                                                                                                                                                                                                                                                                                                                                                                                                                                                                           | 582.5                                                                                                                                                                                                                                                                                                                                                                                                                                                                                                                                                         | -0.9                                                                                                                                                                                                                                           | 13.1                                                                                                                                                                                                                                                                                                                                                                                                                                                                                                                                               |
| 616.3           | 614.5                                                                                                                                                                                                                                                                                                                                                                                                                                                                           | 604.4                                                                                                                                                                                                                                                                                                                                                                                                                                                                                                                                                         | 1.8                                                                                                                                                                                                                                            | 11.9                                                                                                                                                                                                                                                                                                                                                                                                                                                                                                                                               |
| 340.6           | 341.6                                                                                                                                                                                                                                                                                                                                                                                                                                                                           | 333.9                                                                                                                                                                                                                                                                                                                                                                                                                                                                                                                                                         | -1.0                                                                                                                                                                                                                                           | 6.7                                                                                                                                                                                                                                                                                                                                                                                                                                                                                                                                                |
| 159.3           | 159.3                                                                                                                                                                                                                                                                                                                                                                                                                                                                           | 160.6                                                                                                                                                                                                                                                                                                                                                                                                                                                                                                                                                         | 0.0                                                                                                                                                                                                                                            | -1.3                                                                                                                                                                                                                                                                                                                                                                                                                                                                                                                                               |
| 618.7           | 620.8                                                                                                                                                                                                                                                                                                                                                                                                                                                                           | 647.4                                                                                                                                                                                                                                                                                                                                                                                                                                                                                                                                                         | -2.1                                                                                                                                                                                                                                           | -28.7                                                                                                                                                                                                                                                                                                                                                                                                                                                                                                                                              |
| Weekly Hours of | Work (not seasona                                                                                                                                                                                                                                                                                                                                                                                                                                                               | ally adjusted)*                                                                                                                                                                                                                                                                                                                                                                                                                                                                                                                                               |                                                                                                                                                                                                                                                |                                                                                                                                                                                                                                                                                                                                                                                                                                                                                                                                                    |
| 40.4            | 41.1                                                                                                                                                                                                                                                                                                                                                                                                                                                                            | 40.4                                                                                                                                                                                                                                                                                                                                                                                                                                                                                                                                                          | -0.7                                                                                                                                                                                                                                           | 0.0                                                                                                                                                                                                                                                                                                                                                                                                                                                                                                                                                |
| 41.7            | 40.8                                                                                                                                                                                                                                                                                                                                                                                                                                                                            | 40.5                                                                                                                                                                                                                                                                                                                                                                                                                                                                                                                                                          | 0.9                                                                                                                                                                                                                                            | 1.2                                                                                                                                                                                                                                                                                                                                                                                                                                                                                                                                                |
|                 |                                                                                                                                                                                                                                                                                                                                                                                                                                                                                 |                                                                                                                                                                                                                                                                                                                                                                                                                                                                                                                                                               |                                                                                                                                                                                                                                                | -0.9                                                                                                                                                                                                                                                                                                                                                                                                                                                                                                                                               |
| 33.2            | 32.8                                                                                                                                                                                                                                                                                                                                                                                                                                                                            | 34.4                                                                                                                                                                                                                                                                                                                                                                                                                                                                                                                                                          | 0.4                                                                                                                                                                                                                                            | -1.2                                                                                                                                                                                                                                                                                                                                                                                                                                                                                                                                               |
| Hourly Earnin   | gs (not seasonally                                                                                                                                                                                                                                                                                                                                                                                                                                                              | adjusted)*                                                                                                                                                                                                                                                                                                                                                                                                                                                                                                                                                    |                                                                                                                                                                                                                                                |                                                                                                                                                                                                                                                                                                                                                                                                                                                                                                                                                    |
| -               |                                                                                                                                                                                                                                                                                                                                                                                                                                                                                 |                                                                                                                                                                                                                                                                                                                                                                                                                                                                                                                                                               | -\$0.06                                                                                                                                                                                                                                        | \$0.02                                                                                                                                                                                                                                                                                                                                                                                                                                                                                                                                             |
|                 |                                                                                                                                                                                                                                                                                                                                                                                                                                                                                 |                                                                                                                                                                                                                                                                                                                                                                                                                                                                                                                                                               |                                                                                                                                                                                                                                                | \$0.06                                                                                                                                                                                                                                                                                                                                                                                                                                                                                                                                             |
|                 |                                                                                                                                                                                                                                                                                                                                                                                                                                                                                 |                                                                                                                                                                                                                                                                                                                                                                                                                                                                                                                                                               |                                                                                                                                                                                                                                                | -\$0.13                                                                                                                                                                                                                                                                                                                                                                                                                                                                                                                                            |
|                 |                                                                                                                                                                                                                                                                                                                                                                                                                                                                                 |                                                                                                                                                                                                                                                                                                                                                                                                                                                                                                                                                               |                                                                                                                                                                                                                                                | \$1.46                                                                                                                                                                                                                                                                                                                                                                                                                                                                                                                                             |
|                 |                                                                                                                                                                                                                                                                                                                                                                                                                                                                                 |                                                                                                                                                                                                                                                                                                                                                                                                                                                                                                                                                               | φ <b>υ</b> . Ι <b>γ</b>                                                                                                                                                                                                                        | φ1.10                                                                                                                                                                                                                                                                                                                                                                                                                                                                                                                                              |
| ·               | U N                                                                                                                                                                                                                                                                                                                                                                                                                                                                             | <b>0</b> /                                                                                                                                                                                                                                                                                                                                                                                                                                                                                                                                                    | _\$15.65                                                                                                                                                                                                                                       | \$0.81                                                                                                                                                                                                                                                                                                                                                                                                                                                                                                                                             |
|                 |                                                                                                                                                                                                                                                                                                                                                                                                                                                                                 |                                                                                                                                                                                                                                                                                                                                                                                                                                                                                                                                                               |                                                                                                                                                                                                                                                | \$29.41                                                                                                                                                                                                                                                                                                                                                                                                                                                                                                                                            |
|                 |                                                                                                                                                                                                                                                                                                                                                                                                                                                                                 |                                                                                                                                                                                                                                                                                                                                                                                                                                                                                                                                                               |                                                                                                                                                                                                                                                | -\$19.38                                                                                                                                                                                                                                                                                                                                                                                                                                                                                                                                           |
|                 |                                                                                                                                                                                                                                                                                                                                                                                                                                                                                 |                                                                                                                                                                                                                                                                                                                                                                                                                                                                                                                                                               |                                                                                                                                                                                                                                                | \$17.79                                                                                                                                                                                                                                                                                                                                                                                                                                                                                                                                            |
|                 | 2<br>Labor<br>Current Month<br>July 11 (P)<br>4,496.2<br>4,068.4<br>427.8<br>9.5%<br>Employm<br>Current Month<br>July 11 (P)<br>3,872.9<br>3,254.2<br>3,84.4<br>1.5<br>3,254.2<br>3,84.4<br>1.5<br>132.0<br>250.9<br>3,488.5<br>2,869.8<br>823.6<br>80.1<br>250.9<br>3,488.5<br>2,869.8<br>823.6<br>616.3<br>340.6<br>159.3<br>616.3<br>340.6<br>159.3<br>618.7<br>Weekly Hours of<br>40.4<br>41.7<br>39.4<br>33.2<br>Hourly Earnin<br>\$18.83<br>\$22.49<br>\$15.71<br>\$27.03 | Ul Benchmark   Labor Force Data (reside   Current Month Previous Month   July 11 (P) June 11 (R)   4,496.2 4,497.8   4,068.4 4,069.2   427.8 428.6   9.5% 9.5%   Employment Data (establish   Current Month Previous Month   July 11 (P) June 11 (R)   3,872.9 3,871.1   3,254.2 3,250.3   384.4 380.1   1.5 1.5   132.0 129.8   250.9 248.8   3,484.5 3,491.0   2,869.8 2,870.2   823.6 823.7   80.1 79.9   254.3 254.7   595.6 596.5   616.3 614.5   340.6 341.6   159.3 159.3   618.7 620.8   Weekly Hours of Work (not seasonally   40.4 41.1   41.7 40.8 | Labor Force Data (resider)   Current Month Previous Month One Year Ago   July 11 (P) June 11 (R) July 10   4.496.2 4.497.8 4.496.6   4.068.4 4.069.2 4.073.6   427.8 428.6 423.0   9.5% 9.5% 9.4%   Employ==================================== | Juby ID Previous Month One Year Ago Net Change   Juby ID June ID (R) July ID over the Month   4.496.2 4.497.8 4.496.6 -1.6   4.068.4 4.069.2 4.073.6 -0.88   4.27.8 4.28.6 4.23.0 -0.8   9.5% 9.5% 9.04 0.0 pt   9.5% 9.5% 9.04 0.0 pt   0.5% 9.5% 9.04 0.0 pt   9.5% 9.05 9.04 0.0 pt   0.9.5% 9.05 9.04 0.0 pt   1019110P June 11 (R) July 10 over the Month   3.872.9 3.871.1 3.858.0 1.88   3.254.2 3.250.3 3.210.6 3.00   1152 1.5 1.5 0.00   132.0 129.8 2.822.7 0.02   3.484.5 3.491.0 3.471.0 2.52   3.485.5 3.491.0 3.471.0 2.52   3.486. |