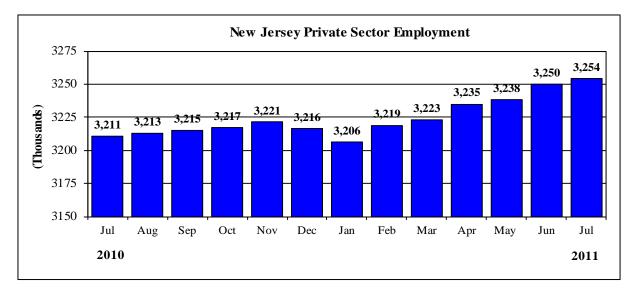

| •               |                                                                                                                                                                                                                                                                                                                                                                                                                                                                                 | Activity for New                                                                                                                                                                                                                                                                                                                                                                                                                                                                                                                                              | Jersey                                                                                                                                                                                                                                         |                                                                                                                                                                                                                                                                                                                                                                                                                                                                                                                                                    |
|-----------------|---------------------------------------------------------------------------------------------------------------------------------------------------------------------------------------------------------------------------------------------------------------------------------------------------------------------------------------------------------------------------------------------------------------------------------------------------------------------------------|---------------------------------------------------------------------------------------------------------------------------------------------------------------------------------------------------------------------------------------------------------------------------------------------------------------------------------------------------------------------------------------------------------------------------------------------------------------------------------------------------------------------------------------------------------------|------------------------------------------------------------------------------------------------------------------------------------------------------------------------------------------------------------------------------------------------|----------------------------------------------------------------------------------------------------------------------------------------------------------------------------------------------------------------------------------------------------------------------------------------------------------------------------------------------------------------------------------------------------------------------------------------------------------------------------------------------------------------------------------------------------|
|                 | • •                                                                                                                                                                                                                                                                                                                                                                                                                                                                             | ands)                                                                                                                                                                                                                                                                                                                                                                                                                                                                                                                                                         |                                                                                                                                                                                                                                                |                                                                                                                                                                                                                                                                                                                                                                                                                                                                                                                                                    |
|                 |                                                                                                                                                                                                                                                                                                                                                                                                                                                                                 | ent)                                                                                                                                                                                                                                                                                                                                                                                                                                                                                                                                                          |                                                                                                                                                                                                                                                |                                                                                                                                                                                                                                                                                                                                                                                                                                                                                                                                                    |
|                 | ,                                                                                                                                                                                                                                                                                                                                                                                                                                                                               | ,                                                                                                                                                                                                                                                                                                                                                                                                                                                                                                                                                             | Net Change                                                                                                                                                                                                                                     | Net Change                                                                                                                                                                                                                                                                                                                                                                                                                                                                                                                                         |
|                 |                                                                                                                                                                                                                                                                                                                                                                                                                                                                                 |                                                                                                                                                                                                                                                                                                                                                                                                                                                                                                                                                               |                                                                                                                                                                                                                                                | over the Year                                                                                                                                                                                                                                                                                                                                                                                                                                                                                                                                      |
| 4,496.2         |                                                                                                                                                                                                                                                                                                                                                                                                                                                                                 |                                                                                                                                                                                                                                                                                                                                                                                                                                                                                                                                                               |                                                                                                                                                                                                                                                | -0.4                                                                                                                                                                                                                                                                                                                                                                                                                                                                                                                                               |
| 4,068.4         | 4,069.2                                                                                                                                                                                                                                                                                                                                                                                                                                                                         | ,                                                                                                                                                                                                                                                                                                                                                                                                                                                                                                                                                             | -0.8                                                                                                                                                                                                                                           | -5.2                                                                                                                                                                                                                                                                                                                                                                                                                                                                                                                                               |
| 427.8           | 428.6                                                                                                                                                                                                                                                                                                                                                                                                                                                                           |                                                                                                                                                                                                                                                                                                                                                                                                                                                                                                                                                               | -0.8                                                                                                                                                                                                                                           | 4.8                                                                                                                                                                                                                                                                                                                                                                                                                                                                                                                                                |
| 9.5%            | 9.5%                                                                                                                                                                                                                                                                                                                                                                                                                                                                            | 9.4%                                                                                                                                                                                                                                                                                                                                                                                                                                                                                                                                                          | 0.0 pt                                                                                                                                                                                                                                         | +0.1 pt                                                                                                                                                                                                                                                                                                                                                                                                                                                                                                                                            |
| Employm         | ent Data (establish                                                                                                                                                                                                                                                                                                                                                                                                                                                             | ment)                                                                                                                                                                                                                                                                                                                                                                                                                                                                                                                                                         | · · · ·                                                                                                                                                                                                                                        | •                                                                                                                                                                                                                                                                                                                                                                                                                                                                                                                                                  |
|                 |                                                                                                                                                                                                                                                                                                                                                                                                                                                                                 |                                                                                                                                                                                                                                                                                                                                                                                                                                                                                                                                                               | Net Change                                                                                                                                                                                                                                     | Net Change                                                                                                                                                                                                                                                                                                                                                                                                                                                                                                                                         |
|                 |                                                                                                                                                                                                                                                                                                                                                                                                                                                                                 | 0                                                                                                                                                                                                                                                                                                                                                                                                                                                                                                                                                             |                                                                                                                                                                                                                                                | over the Year                                                                                                                                                                                                                                                                                                                                                                                                                                                                                                                                      |
| 3,872.9         | 3,871.1                                                                                                                                                                                                                                                                                                                                                                                                                                                                         | 3,858.0                                                                                                                                                                                                                                                                                                                                                                                                                                                                                                                                                       | 1.8                                                                                                                                                                                                                                            | 14.9                                                                                                                                                                                                                                                                                                                                                                                                                                                                                                                                               |
| 3,254.2         | 3,250.3                                                                                                                                                                                                                                                                                                                                                                                                                                                                         | 3,210.6                                                                                                                                                                                                                                                                                                                                                                                                                                                                                                                                                       | 3.9                                                                                                                                                                                                                                            | 43.6                                                                                                                                                                                                                                                                                                                                                                                                                                                                                                                                               |
| 384.4           | 380.1                                                                                                                                                                                                                                                                                                                                                                                                                                                                           | 387.9                                                                                                                                                                                                                                                                                                                                                                                                                                                                                                                                                         | 4.3                                                                                                                                                                                                                                            | -3.5                                                                                                                                                                                                                                                                                                                                                                                                                                                                                                                                               |
| 1.5             | 1.5                                                                                                                                                                                                                                                                                                                                                                                                                                                                             |                                                                                                                                                                                                                                                                                                                                                                                                                                                                                                                                                               | 0.0                                                                                                                                                                                                                                            | 0.0                                                                                                                                                                                                                                                                                                                                                                                                                                                                                                                                                |
| 132.0           | 129.8                                                                                                                                                                                                                                                                                                                                                                                                                                                                           | 128.5                                                                                                                                                                                                                                                                                                                                                                                                                                                                                                                                                         | 2.2                                                                                                                                                                                                                                            | 3.5                                                                                                                                                                                                                                                                                                                                                                                                                                                                                                                                                |
| 250.9           | 248.8                                                                                                                                                                                                                                                                                                                                                                                                                                                                           | 257.9                                                                                                                                                                                                                                                                                                                                                                                                                                                                                                                                                         | 2.1                                                                                                                                                                                                                                            | -7.0                                                                                                                                                                                                                                                                                                                                                                                                                                                                                                                                               |
| 3,488.5         | 3,491.0                                                                                                                                                                                                                                                                                                                                                                                                                                                                         | 3,470.1                                                                                                                                                                                                                                                                                                                                                                                                                                                                                                                                                       | -2.5                                                                                                                                                                                                                                           | 18.4                                                                                                                                                                                                                                                                                                                                                                                                                                                                                                                                               |
| 2,869.8         | 2,870.2                                                                                                                                                                                                                                                                                                                                                                                                                                                                         | 2,822.7                                                                                                                                                                                                                                                                                                                                                                                                                                                                                                                                                       | -0.4                                                                                                                                                                                                                                           | 47.1                                                                                                                                                                                                                                                                                                                                                                                                                                                                                                                                               |
| 823.6           | 823.7                                                                                                                                                                                                                                                                                                                                                                                                                                                                           | 809.8                                                                                                                                                                                                                                                                                                                                                                                                                                                                                                                                                         | -0.1                                                                                                                                                                                                                                           | 13.8                                                                                                                                                                                                                                                                                                                                                                                                                                                                                                                                               |
| 80.1            | 79.9                                                                                                                                                                                                                                                                                                                                                                                                                                                                            | 79.2                                                                                                                                                                                                                                                                                                                                                                                                                                                                                                                                                          | 0.2                                                                                                                                                                                                                                            | 0.9                                                                                                                                                                                                                                                                                                                                                                                                                                                                                                                                                |
| 254.3           | 254.7                                                                                                                                                                                                                                                                                                                                                                                                                                                                           | 252.3                                                                                                                                                                                                                                                                                                                                                                                                                                                                                                                                                         | -0.4                                                                                                                                                                                                                                           | 2.0                                                                                                                                                                                                                                                                                                                                                                                                                                                                                                                                                |
| 595.6           | 596.5                                                                                                                                                                                                                                                                                                                                                                                                                                                                           | 582.5                                                                                                                                                                                                                                                                                                                                                                                                                                                                                                                                                         | -0.9                                                                                                                                                                                                                                           | 13.1                                                                                                                                                                                                                                                                                                                                                                                                                                                                                                                                               |
| 616.3           | 614.5                                                                                                                                                                                                                                                                                                                                                                                                                                                                           | 604.4                                                                                                                                                                                                                                                                                                                                                                                                                                                                                                                                                         | 1.8                                                                                                                                                                                                                                            | 11.9                                                                                                                                                                                                                                                                                                                                                                                                                                                                                                                                               |
| 340.6           | 341.6                                                                                                                                                                                                                                                                                                                                                                                                                                                                           | 333.9                                                                                                                                                                                                                                                                                                                                                                                                                                                                                                                                                         | -1.0                                                                                                                                                                                                                                           | 6.7                                                                                                                                                                                                                                                                                                                                                                                                                                                                                                                                                |
| 159.3           | 159.3                                                                                                                                                                                                                                                                                                                                                                                                                                                                           | 160.6                                                                                                                                                                                                                                                                                                                                                                                                                                                                                                                                                         | 0.0                                                                                                                                                                                                                                            | -1.3                                                                                                                                                                                                                                                                                                                                                                                                                                                                                                                                               |
| 618.7           | 620.8                                                                                                                                                                                                                                                                                                                                                                                                                                                                           | 647.4                                                                                                                                                                                                                                                                                                                                                                                                                                                                                                                                                         | -2.1                                                                                                                                                                                                                                           | -28.7                                                                                                                                                                                                                                                                                                                                                                                                                                                                                                                                              |
| Weekly Hours of | Work (not seasona                                                                                                                                                                                                                                                                                                                                                                                                                                                               | ally adjusted)*                                                                                                                                                                                                                                                                                                                                                                                                                                                                                                                                               |                                                                                                                                                                                                                                                |                                                                                                                                                                                                                                                                                                                                                                                                                                                                                                                                                    |
| 40.4            | 41.1                                                                                                                                                                                                                                                                                                                                                                                                                                                                            | 40.4                                                                                                                                                                                                                                                                                                                                                                                                                                                                                                                                                          | -0.7                                                                                                                                                                                                                                           | 0.0                                                                                                                                                                                                                                                                                                                                                                                                                                                                                                                                                |
| 41.7            | 40.8                                                                                                                                                                                                                                                                                                                                                                                                                                                                            | 40.5                                                                                                                                                                                                                                                                                                                                                                                                                                                                                                                                                          | 0.9                                                                                                                                                                                                                                            | 1.2                                                                                                                                                                                                                                                                                                                                                                                                                                                                                                                                                |
|                 |                                                                                                                                                                                                                                                                                                                                                                                                                                                                                 |                                                                                                                                                                                                                                                                                                                                                                                                                                                                                                                                                               |                                                                                                                                                                                                                                                | -0.9                                                                                                                                                                                                                                                                                                                                                                                                                                                                                                                                               |
| 33.2            | 32.8                                                                                                                                                                                                                                                                                                                                                                                                                                                                            | 34.4                                                                                                                                                                                                                                                                                                                                                                                                                                                                                                                                                          | 0.4                                                                                                                                                                                                                                            | -1.2                                                                                                                                                                                                                                                                                                                                                                                                                                                                                                                                               |
| Hourly Earnin   | gs (not seasonally                                                                                                                                                                                                                                                                                                                                                                                                                                                              | adjusted)*                                                                                                                                                                                                                                                                                                                                                                                                                                                                                                                                                    |                                                                                                                                                                                                                                                |                                                                                                                                                                                                                                                                                                                                                                                                                                                                                                                                                    |
| -               |                                                                                                                                                                                                                                                                                                                                                                                                                                                                                 |                                                                                                                                                                                                                                                                                                                                                                                                                                                                                                                                                               | -\$0.06                                                                                                                                                                                                                                        | \$0.02                                                                                                                                                                                                                                                                                                                                                                                                                                                                                                                                             |
|                 |                                                                                                                                                                                                                                                                                                                                                                                                                                                                                 |                                                                                                                                                                                                                                                                                                                                                                                                                                                                                                                                                               |                                                                                                                                                                                                                                                | \$0.06                                                                                                                                                                                                                                                                                                                                                                                                                                                                                                                                             |
|                 |                                                                                                                                                                                                                                                                                                                                                                                                                                                                                 |                                                                                                                                                                                                                                                                                                                                                                                                                                                                                                                                                               |                                                                                                                                                                                                                                                | -\$0.13                                                                                                                                                                                                                                                                                                                                                                                                                                                                                                                                            |
|                 |                                                                                                                                                                                                                                                                                                                                                                                                                                                                                 |                                                                                                                                                                                                                                                                                                                                                                                                                                                                                                                                                               |                                                                                                                                                                                                                                                | \$1.46                                                                                                                                                                                                                                                                                                                                                                                                                                                                                                                                             |
|                 |                                                                                                                                                                                                                                                                                                                                                                                                                                                                                 |                                                                                                                                                                                                                                                                                                                                                                                                                                                                                                                                                               | φ <b>υ</b> . Ι <b>γ</b>                                                                                                                                                                                                                        | φ1.10                                                                                                                                                                                                                                                                                                                                                                                                                                                                                                                                              |
| ·               | U N                                                                                                                                                                                                                                                                                                                                                                                                                                                                             | <b>0</b> /                                                                                                                                                                                                                                                                                                                                                                                                                                                                                                                                                    | _\$15.65                                                                                                                                                                                                                                       | \$0.81                                                                                                                                                                                                                                                                                                                                                                                                                                                                                                                                             |
|                 |                                                                                                                                                                                                                                                                                                                                                                                                                                                                                 |                                                                                                                                                                                                                                                                                                                                                                                                                                                                                                                                                               |                                                                                                                                                                                                                                                | \$29.41                                                                                                                                                                                                                                                                                                                                                                                                                                                                                                                                            |
|                 |                                                                                                                                                                                                                                                                                                                                                                                                                                                                                 |                                                                                                                                                                                                                                                                                                                                                                                                                                                                                                                                                               |                                                                                                                                                                                                                                                | -\$19.38                                                                                                                                                                                                                                                                                                                                                                                                                                                                                                                                           |
|                 |                                                                                                                                                                                                                                                                                                                                                                                                                                                                                 |                                                                                                                                                                                                                                                                                                                                                                                                                                                                                                                                                               |                                                                                                                                                                                                                                                | \$17.79                                                                                                                                                                                                                                                                                                                                                                                                                                                                                                                                            |
|                 | 2<br>Labor<br>Current Month<br>July 11 (P)<br>4,496.2<br>4,068.4<br>427.8<br>9.5%<br>Employm<br>Current Month<br>July 11 (P)<br>3,872.9<br>3,254.2<br>3,84.4<br>1.5<br>3,254.2<br>3,84.4<br>1.5<br>132.0<br>250.9<br>3,488.5<br>2,869.8<br>823.6<br>80.1<br>250.9<br>3,488.5<br>2,869.8<br>823.6<br>616.3<br>340.6<br>159.3<br>616.3<br>340.6<br>159.3<br>618.7<br>Weekly Hours of<br>40.4<br>41.7<br>39.4<br>33.2<br>Hourly Earnin<br>\$18.83<br>\$22.49<br>\$15.71<br>\$27.03 | Ul Benchmark   Labor Force Data (reside   Current Month Previous Month   July 11 (P) June 11 (R)   4,496.2 4,497.8   4,068.4 4,069.2   427.8 428.6   9.5% 9.5%   Employment Data (establish   Current Month Previous Month   July 11 (P) June 11 (R)   3,872.9 3,871.1   3,254.2 3,250.3   384.4 380.1   1.5 1.5   132.0 129.8   250.9 248.8   3,484.5 3,491.0   2,869.8 2,870.2   823.6 823.7   80.1 79.9   254.3 254.7   595.6 596.5   616.3 614.5   340.6 341.6   159.3 159.3   618.7 620.8   Weekly Hours of Work (not seasonally   40.4 41.1   41.7 40.8 | Labor Force Data (resider)   Current Month Previous Month One Year Ago   July 11 (P) June 11 (R) July 10   4.496.2 4.497.8 4.496.6   4.068.4 4.069.2 4.073.6   427.8 428.6 423.0   9.5% 9.5% 9.4%   Employ==================================== | Juby ID Previous Month One Year Ago Net Change   Juby ID June ID (R) July ID over the Month   4.496.2 4.497.8 4.496.6 -1.6   4.068.4 4.069.2 4.073.6 -0.88   4.27.8 4.28.6 4.23.0 -0.8   9.5% 9.5% 9.04 0.0 pt   9.5% 9.5% 9.04 0.0 pt   0.5% 9.5% 9.04 0.0 pt   9.5% 9.05 9.04 0.0 pt   0.9.5% 9.05 9.04 0.0 pt   1019110P June 11 (R) July 10 over the Month   3.872.9 3.871.1 3.858.0 1.88   3.254.2 3.250.3 3.210.6 3.00   1152 1.5 1.5 0.00   132.0 129.8 2.822.7 0.02   3.484.5 3.491.0 3.471.0 2.52   3.485.5 3.491.0 3.471.0 2.52   3.486. |