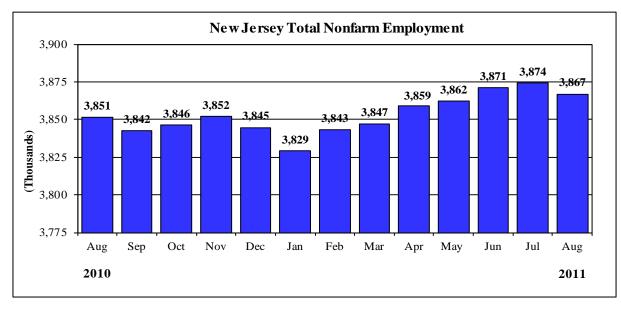

| 1       | nr : -  |                | Annual Aver        | -            |           | Public        |
|---------|---------|----------------|--------------------|--------------|-----------|---------------|
|         | Total   | Private Sector |                    |              |           |               |
| ¥7      |         | T-4-1          | Manager            | C            | Service-  |               |
| Year    | 2 (25 1 | Total          | Manufacturing      | Construction | Providing | <b>5</b> 76 7 |
| 1990    | 3,635.1 | 3,058.4        | 529.5              | 147.7        | 2,378.1   | 576.7         |
| 1991    | 3,498.7 | 2,927.1        | 498.3              | 122.6        | 2,303.7   | 571.6         |
| 1992    | 3,457.9 | 2,886.0        | 474.1              | 112.1        | 2,297.5   | 571.9         |
| 1993    | 3,493.0 | 2,922.3        | 462.9              | 116.3        | 2,340.8   | 570.7         |
| 1994    | 3,552.8 | 2,979.4        | 456.0              | 121.7        | 2,399.3   | 573.4         |
| 1995    | 3,600.6 | 3,027.2        | 448.6              | 123.3        | 2,452.9   | 573.4         |
| 1996    | 3,638.9 | 3,068.3        | 437.4              | 125.0        | 2,503.8   | 570.6         |
| 1997    | 3,724.5 | 3,154.3        | 435.4              | 131.8        | 2,584.8   | 570.3         |
| 1998    | 3,801.3 | 3,229.6        | 429.4              | 136.1        | 2,661.8   | 571.7         |
| 1999    | 3,901.1 | 3,323.5        | 422.5              | 143.6        | 2,755.3   | 577.6         |
| 2000    | 3,994.5 | 3,405.7        | 421.6              | 149.6        | 2,832.6   | 588.9         |
| 2001    | 3,997.2 | 3,394.6        | 401.2              | 158.8        | 2,832.8   | 602.6         |
| 2002    | 3,983.9 | 3,370.4        | 367.5              | 162.6        | 2,838.8   | 613.5         |
| 2003    | 3,978.8 | 3,356.9        | 350.4              | 160.5        | 2,844.5   | 621.9         |
| 2004    | 3,999.1 | 3,365.7        | 338.2              | 165.9        | 2,860.0   | 633.4         |
| 2005    | 4,039.1 | 3,397.5        | 330.4              | 169.1        | 2,896.3   | 641.6         |
| 2006    | 4,071.0 | 3423.7         | 323.8              | 174.9        | 2923.3    | 647.3         |
| 2007    | 4,078.9 | 3431.2         | 311.3              | 172.3        | 2946.0    | 647.7         |
| 2008    | 4,050.9 | 3,401.7        | 298.8              | 164.5        | 2,936.7   | 649.2         |
| 2009    | 3,894.9 | 3,242.5        | 266.3              | 138.6        | 2,836.1   | 652.4         |
| 2010    | 3,854.5 | 3,212.0        | 257.7              | 129.5        | 2,823.4   | 642.5         |
|         |         | Sea            | sonally Adjusted I | Monthly Data |           |               |
| 2010    |         |                |                    |              |           |               |
| Jan     | 3,852.6 | 3,203.4        | 258.7              | 131.8        | 2,811.7   | 649.2         |
| Feb     | 3,842.9 | 3,196.0        | 258.3              | 130.8        | 2,805.6   | 646.9         |
| Mar     | 3,848.9 | 3,202.3        | 257.7              | 130.6        | 2,812.7   | 646.6         |
| Apr     | 3,867.2 | 3,217.9        | 258.4              | 131.8        | 2,826.3   | 649.3         |
| May     | 3,873.9 | 3,213.2        | 258.1              | 130.6        | 2,823.1   | 660.7         |
| Jun     | 3,869.3 | 3,215.1        | 257.7              | 129.5        | 2,826.4   | 654.2         |
| Jul     | 3,858.0 | 3,210.6        | 257.9              | 128.5        | 2,822.7   | 647.4         |
| Aug     | 3,851.3 | 3,213.0        | 257.4              | 127.5        | 2,826.7   | 638.3         |
| Sep     | 3,842.4 | 3,215.1        | 257.1              | 127.3        | 2,829.3   | 627.3         |
| Oct     | 3,846.2 | 3,216.9        | 256.2              | 127.3        | 2,832.0   | 629.3         |
| Nov     | 3,851.9 | 3,221.3        | 255.7              | 128.9        | 2,835.3   | 630.6         |
| Dec     | 3,844.7 | 3,216.3        | 255.6              | 127.0        | 2,832.3   | 628.4         |
| 2011    |         |                |                    |              |           |               |
| Jan     | 3,828.9 | 3,206.4        | 253.8              | 125.7        | 2,825.6   | 622.5         |
| Feb     | 3,842.6 | 3,218.8        | 253.9              | 127.6        | 2,836.0   | 623.8         |
| Mar     | 3,846.9 | 3,222.7        | 252.7              | 127.8        | 2,840.8   | 624.2         |
| Apr     | 3,859.4 | 3,235.2        | 255.4              | 128.7        | 2,849.7   | 624.2         |
| May     | 3,862.3 | 3,238.0        | 251.4              | 128.5        | 2,856.6   | 624.3         |
| Jun     | 3,871.1 | 3,250.3        | 248.8              | 129.8        | 2,870.2   | 620.8         |
| Jul (R) | 3,873.7 | 3,252.6        | 250.9              | 131.8        | 2,868.4   | 621.1         |
| Aug (P) | 3,866.6 | 3,241.3        | 250.3              | 131.8        | 2,857.7   | 625.3         |
| Sep     |         |                |                    |              |           |               |
| Oct     |         |                |                    |              |           |               |
| Nov     |         |                |                    |              |           |               |
| Dec     |         |                |                    |              |           |               |

September 15, 2011 P - preliminary, R-revised.

Source: New Jersey Department of Labor and Workforce Development, Division of Labor Market & Demographic Research.