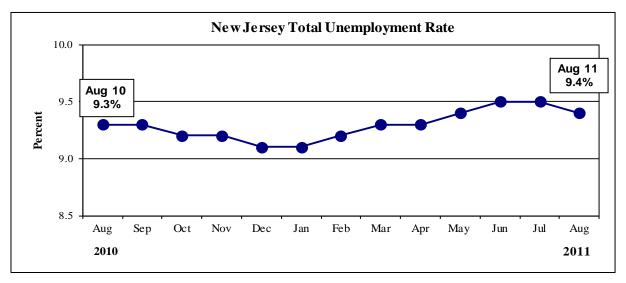

| Ta                             | ble 2: New Jei                | •                | Labor Force 7<br>enchmark | Trends (thousa      | ands)          |              |  |
|--------------------------------|-------------------------------|------------------|---------------------------|---------------------|----------------|--------------|--|
|                                | Not S                         | ceasonally Adjus |                           | Seasonally Adjusted |                |              |  |
|                                | August 11 (P)                 | July 11 (R)      | August 10                 | August 11 (P)       | July 11 (R)    | August 10    |  |
| Civilian Labor Force           | 4,551.3                       | 4,576.4          | 4,526.5                   | 4,501.5             | 4,496.5        | 4,489.3      |  |
| Resident Employment            | 4,145.5                       | 4,131.9          | 4,108.2                   | 4,079.9             | 4,068.6        | 4,069.7      |  |
| Unemployment                   | 405.8                         | 444.5            | 418.3                     | 421.7               | 427.9          | 419.6        |  |
| Unemployment Rate              | 8.9%                          | 9.7%             | 9.2%                      | 9.4%                | 9.5%           | 9.3%         |  |
| Labor Force Participation Rate | 66.3%                         | 66.7%            | 66.4%                     | 65.6%               | 65.5%          | 65.9%        |  |
| Employment/Population Ratio    | 60.4%                         | 60.2%            | 60.3%                     | 59.4%               | 59.3%          | 59.7%        |  |
|                                | w Jersey Civilian             | Labor Force Ani  |                           | 90 - 2009 (thous    | ands)          |              |  |
|                                |                               |                  |                           |                     | Unemployment   | Unemployment |  |
| Year                           | Labor l                       |                  | Emplo                     |                     | Volume         | Rate (%)     |  |
| 1990                           | 4,072                         |                  |                           | 55.0                | 207.5          | 5.1          |  |
| 1991                           | 4,050                         | ).4              | 3,77                      | 76.6                | 273.7          | 6.8          |  |
| 1992                           | 4,051                         | .9               | 3,70                      | )9.5                | 342.4          | 8.5          |  |
| 1993                           | 4,034                         | 1.6              | 3,72                      | 27.3                | 307.3          | 7.6          |  |
| 1994                           | 4,067                         | 7.5              | 3,79                      | 0.0                 | 277.5          | 6.8          |  |
| 1995                           | 4.111                         | .8               | 3,84                      |                     | 265.5          | 6.5          |  |
| 1996                           | 4,184                         |                  | 3,92                      |                     | 258.3          | 6.2          |  |
| 1997                           | 4,257                         |                  |                           | 31.0                | 226.4          | 5.3          |  |
|                                |                               |                  |                           |                     |                |              |  |
| 1998                           | 4,242                         |                  | 4,04                      |                     | 195.3          | 4.6          |  |
| 1999                           | 4,284                         |                  | 4,09                      |                     | 191.8          | 4.5          |  |
| 2000                           | 4,287                         |                  | 4,13                      |                     | 157.5          | 3.7          |  |
| 2001                           | 4,302                         | 2.3              | 4,11                      | 7.5                 | 184.8          | 4.3          |  |
| 2002                           | 4,370                         | ).8              | 4,11                      | 17.3                | 253.5          | 5.8          |  |
| 2003                           | 4,363                         | 4,363.9          |                           | 4,108.4             |                | 5.9          |  |
| 2004                           | 4,358                         | 4,358.9 4,144.   |                           | 14.2                | 214.7          | 4.9          |  |
| 2005                           | 4,404.5                       |                  | 4,207.7                   |                     | 196.7          | 4.5          |  |
| 2006                           | 4,465.1                       |                  | 4,257.9                   |                     | 207.2          | 4.6          |  |
| 2007                           |                               | 4,456.3          |                           | 4,265.3             |                | 4.3          |  |
| 2008                           | 4,501                         |                  | 4,25                      |                     | 191.1<br>245.4 | 5.5          |  |
| 2008                           |                               | 4,526.5 4,116.4  |                           | 410.1               | 9.1            |              |  |
| 2009                           | 4,502                         |                  | 4,116.4<br>4,076.7        |                     | 410.1<br>425.7 | 9.1          |  |
|                                | 4,302<br>Ally Adjusted Civili |                  |                           |                     |                | 9.5          |  |
|                                |                               |                  |                           | • ·                 |                | The          |  |
| Date                           | Labor I                       |                  | Emplo                     |                     | Unemployment   | Unemployment |  |
| Jan 2010                       | 4,522                         |                  | 4,08                      |                     | 441.2          | 9.8          |  |
| Feb                            | 4,520                         |                  | 4,086.0                   |                     | 440.8          | 9.7          |  |
| Mar                            | 4,527                         |                  | 4,08                      |                     | 438.7          | 9.7          |  |
| Apr                            | 4,524                         |                  | 4,088.8                   |                     | 435.4          | 9.6          |  |
| May                            |                               | 4,516.3 4,085.2  |                           |                     | 431.1          | 9.5          |  |
| Jun                            | 4,506.3                       |                  | 4,079.6                   |                     | 426.8          | 9.5          |  |
| Jul                            | 4,496                         | 5.6              | 4,07                      | 73.6                | 423.0          | 9.4          |  |
| Aug                            | 4,489                         | 9.3              | 4,06                      | 59.7                | 419.6          | 9.3          |  |
| Sep                            | 4,484                         | 4.0              | 4,06                      | 57.6                | 416.4          | 9.3          |  |
| Oct                            | 4,479                         |                  | 4.06                      | 56.6                | 413.0          | 9.2          |  |
| Nov                            | 4,475                         |                  | 4,06                      |                     | 409.9          | 9.2          |  |
| Dec                            | 4,472                         |                  | 4,06                      |                     | 407.3          | 9.1          |  |
|                                |                               |                  |                           |                     | 107 -          |              |  |
| Jan 2011                       | 4,468                         |                  | 4,06                      |                     | 408.0          | 9.1          |  |
| Feb                            | 4,480                         |                  | 4,06                      |                     | 414.2          | 9.2          |  |
| Mar                            | 4,493                         |                  | 4,07                      |                     | 417.6          | 9.3          |  |
| Apr                            | 4,501                         | .8               | 4,08                      | 33.1                | 418.7          | 9.3          |  |
| May                            | 4,505                         | 5.8              | 4,08                      | 34.3                | 421.5          | 9.4          |  |
| Jun                            | 4,497                         | 7.8              | 4,069.2                   |                     | 428.6          | 9.5          |  |
| Jul (R)                        | 4,496                         |                  | 4,068.6                   |                     | 427.9          | 9.5          |  |
| Aug (P)                        | 4,501                         |                  | 4,07                      |                     | 421.7          | 9.4          |  |
| Sep                            | 1,50                          |                  | 1,01                      |                     | 121.7          | 2. 6         |  |
| Oct                            |                               |                  |                           |                     |                |              |  |
|                                |                               |                  |                           |                     |                |              |  |
| Nov                            |                               |                  |                           |                     |                |              |  |
| Dec                            | ļ                             |                  |                           | Market & Demogra    |                |              |  |

Source: New Jersey Department of Labor and Workforce Development, Division of Labor Market & Demographic Research. September 15, 2011. P - preliminary, R - revised.

|                                                                                               | sonally Adjusted (thousands) 2010<br>Current Month |              | One Year Ago | Net Chang    |
|-----------------------------------------------------------------------------------------------|----------------------------------------------------|--------------|--------------|--------------|
| Industry                                                                                      | August 11 (P)                                      | July 11 (R)  | August 10    | over the Yea |
| Fotal Nonfarm                                                                                 | 3,870.8                                            | 3,895.9      | 3,852.1      | 18           |
| Total Private Sector                                                                          | 3,285.0                                            | 3,301.0      | 3,252.2      | 32           |
| Goods Producing                                                                               | 392.9                                              | 389.7        | 394.5        | -1           |
| Mining & Logging                                                                              | 1.5                                                | 1.5          | 1.4          | 0            |
| Construction                                                                                  | 140.5                                              | 137.6        | 135.0        | 5            |
| Manufacturing                                                                                 | 250.9                                              | 250.6        | 258.1        | -7           |
| Durable Goods                                                                                 | 111.2                                              | 111.6        | 114.2        | -3           |
| Fabricated Metal Products                                                                     | 22.0                                               | 21.8         | 22.4         | -0           |
| Machinery Manufacturing                                                                       | 13.8                                               | 13.8         | 14.0         | -0           |
| Computer and Electronic Products                                                              | 25.5                                               | 25.8         | 27.0         | -1           |
| Miscellaneous Manufacturing                                                                   | 18.5                                               | 18.6         | 18.9         | -0           |
| Nondurable Goods                                                                              | 139.7                                              | 139.0        | 143.9        | -4           |
| Food Manufacturing                                                                            | 30.1                                               | 30.0         | 30.3         | -0           |
| Paper Manufacturing                                                                           | 11.0                                               | 10.9         | 11.6         | -0           |
| Printing and Related Support                                                                  | 15.6                                               | 15.7         | 16.8         | -1           |
| Chemical Manufacturing                                                                        | 55.0                                               | 55.1         | 56.3         | -1           |
| Pharmaceutical and Medicine                                                                   | 32.6                                               | 32.8         | 32.9         | -0           |
| Service-Providing                                                                             | 3,477.9                                            | 3,506.2      | 3,457.6      | 20           |
| Private Service-Providing                                                                     | 2,892.1                                            | 2,911.3      | 2,857.7      | 34           |
| Trade, Transportation, and Utilities                                                          | 820.7                                              | 821.9        | 808.7        | 12           |
| Wholesale Trade*                                                                              | 213.4                                              | 214.6        | 211.3        | 2            |
| Retail Trade*                                                                                 | 447.3                                              | 446.5        | 441.2        | 6            |
| Building Material & Garden Equip. and Supplies Dealers                                        | 30.3                                               | 31.0         | 30.6         | -0           |
| Food and Beverage Stores                                                                      | 109.1                                              | 110.1        | 109.4        | -0           |
| Health and Personal Care Stores                                                               | 33.3                                               | 33.5         | 34.9         | -1           |
| Clothing and Clothing Accessories Stores                                                      | 66.3                                               | 64.2         | 59.1         | 7            |
| Sporting Goods, Hobby, Book and Music Stores                                                  | 17.6                                               | 17.3         | 17.5         | 0            |
| General Merchandise Stores                                                                    | 66.0                                               | 66.4         | 67.4         | -1           |
| Transportation, Warehousing and Utilities                                                     | 160.0                                              | 160.8        | 156.2        | 3            |
| Utilities*                                                                                    | 14.2                                               | 14.2         | 14.9         | -0           |
| Transportation & Warehousing*                                                                 | 145.8                                              | 146.6        | 141.3        | 4            |
| Information                                                                                   | 73.6                                               | 80.4         | 79.3         | -5           |
| Publishing Industries (except Internet)                                                       | 20.4                                               | 20.5         | 21.6         | -1           |
| Telecommunications                                                                            | 25.6                                               | 32.4         | 33.6         | -8           |
| Internet Service Providers, Web Portals, Data Processing Srvs.                                | 8.2                                                | 8.2          | 8.4          | -0           |
| Financial Activities                                                                          | 256.7                                              | 257.2        | 255.6        | -0           |
| Finance and Insurance*                                                                        | 230.7                                              | 201.3        | 199.6        | 1            |
| Securities, Commodity Contracts and Other Fin. Investments                                    | 47.6                                               |              |              | -0           |
| Insurance Carriers and Related Activities                                                     |                                                    |              | 48.5         | -(           |
| Real Estate and Rental/Leasing*                                                               | 81.2                                               | 81.4         | 81.8         | -0           |
| Professional and Business Services                                                            | 56.0                                               | 55.9         | 56.0         | 13           |
| Professional, Scientific and Technical Services*                                              | 605.7                                              |              | 592.4        | 10           |
|                                                                                               | 282.6                                              |              | 271.7        | 2            |
| Management of Companies and Enterprises*                                                      | 75.3                                               | 76.0         | 73.2         |              |
| Administrative Support & Waste Management/Remediation*                                        | 247.8                                              |              | 247.5        | 0            |
| Education, Health and Social Assistance Services                                              | 606.0                                              |              | 594.4        | 11           |
| Educational Services*                                                                         | 81.4                                               | 84.5         | 80.4         | 10           |
| Health Care and Social Assistance*                                                            | 524.6                                              | 524.6        | 514.0        | 10           |
| Hospitals                                                                                     | 158.5                                              |              | 156.7        | 1            |
| Nursing and Residential Care Facilities                                                       | 90.8                                               | 89.8         | 88.9         | 1            |
| Social Assistance                                                                             | 76.2                                               | 76.7         | 76.8         | -0           |
| Leisure and Hospitality                                                                       | 365.0                                              |              | 364.5        | 0            |
| Arts, Entertainment and Recreation*                                                           | 67.6                                               | 68.9         | 68.2         | -(           |
| Accommodation and Food Services*                                                              | 297.4                                              | 303.5        | 296.3        | 1            |
| Food Services and Drinking Places                                                             | 233.5                                              |              | 230.8        | 2            |
| Other Services                                                                                | 164.4                                              | 163.5        | 162.8        | 1            |
| Danamand Maintenanaa                                                                          | 31.4                                               | 31.0         | 32.3         | -(           |
| Repair and Maintenance                                                                        |                                                    | 1            |              |              |
| Personal and Laundry Services<br>Religious, Grantmaking, Civic, Professional and Similar Org. | 51.6<br>81.4                                       | 51.4<br>81.1 | 49.8<br>80.7 | 1            |