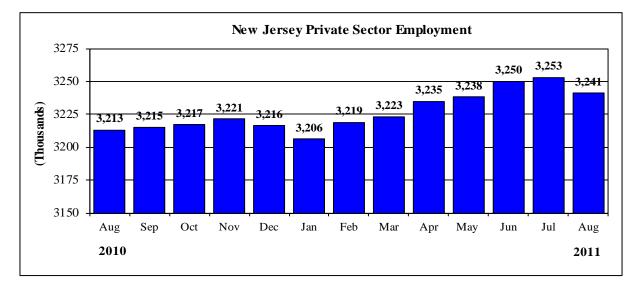

| 1       | nr : -  |                | Annual Aver        | -            |           | Public        |
|---------|---------|----------------|--------------------|--------------|-----------|---------------|
|         | Total   | Private Sector |                    |              |           |               |
| ¥7      |         | T-4-1          | Manager            | C            | Service-  |               |
| Year    | 2 (25 1 | Total          | Manufacturing      | Construction | Providing | <b>5</b> 76 7 |
| 1990    | 3,635.1 | 3,058.4        | 529.5              | 147.7        | 2,378.1   | 576.7         |
| 1991    | 3,498.7 | 2,927.1        | 498.3              | 122.6        | 2,303.7   | 571.6         |
| 1992    | 3,457.9 | 2,886.0        | 474.1              | 112.1        | 2,297.5   | 571.9         |
| 1993    | 3,493.0 | 2,922.3        | 462.9              | 116.3        | 2,340.8   | 570.7         |
| 1994    | 3,552.8 | 2,979.4        | 456.0              | 121.7        | 2,399.3   | 573.4         |
| 1995    | 3,600.6 | 3,027.2        | 448.6              | 123.3        | 2,452.9   | 573.4         |
| 1996    | 3,638.9 | 3,068.3        | 437.4              | 125.0        | 2,503.8   | 570.6         |
| 1997    | 3,724.5 | 3,154.3        | 435.4              | 131.8        | 2,584.8   | 570.3         |
| 1998    | 3,801.3 | 3,229.6        | 429.4              | 136.1        | 2,661.8   | 571.7         |
| 1999    | 3,901.1 | 3,323.5        | 422.5              | 143.6        | 2,755.3   | 577.6         |
| 2000    | 3,994.5 | 3,405.7        | 421.6              | 149.6        | 2,832.6   | 588.9         |
| 2001    | 3,997.2 | 3,394.6        | 401.2              | 158.8        | 2,832.8   | 602.6         |
| 2002    | 3,983.9 | 3,370.4        | 367.5              | 162.6        | 2,838.8   | 613.5         |
| 2003    | 3,978.8 | 3,356.9        | 350.4              | 160.5        | 2,844.5   | 621.9         |
| 2004    | 3,999.1 | 3,365.7        | 338.2              | 165.9        | 2,860.0   | 633.4         |
| 2005    | 4,039.1 | 3,397.5        | 330.4              | 169.1        | 2,896.3   | 641.6         |
| 2006    | 4,071.0 | 3423.7         | 323.8              | 174.9        | 2923.3    | 647.3         |
| 2007    | 4,078.9 | 3431.2         | 311.3              | 172.3        | 2946.0    | 647.7         |
| 2008    | 4,050.9 | 3,401.7        | 298.8              | 164.5        | 2,936.7   | 649.2         |
| 2009    | 3,894.9 | 3,242.5        | 266.3              | 138.6        | 2,836.1   | 652.4         |
| 2010    | 3,854.5 | 3,212.0        | 257.7              | 129.5        | 2,823.4   | 642.5         |
|         |         | Sea            | sonally Adjusted I | Monthly Data |           |               |
| 2010    |         |                |                    |              |           |               |
| Jan     | 3,852.6 | 3,203.4        | 258.7              | 131.8        | 2,811.7   | 649.2         |
| Feb     | 3,842.9 | 3,196.0        | 258.3              | 130.8        | 2,805.6   | 646.9         |
| Mar     | 3,848.9 | 3,202.3        | 257.7              | 130.6        | 2,812.7   | 646.6         |
| Apr     | 3,867.2 | 3,217.9        | 258.4              | 131.8        | 2,826.3   | 649.3         |
| May     | 3,873.9 | 3,213.2        | 258.1              | 130.6        | 2,823.1   | 660.7         |
| Jun     | 3,869.3 | 3,215.1        | 257.7              | 129.5        | 2,826.4   | 654.2         |
| Jul     | 3,858.0 | 3,210.6        | 257.9              | 128.5        | 2,822.7   | 647.4         |
| Aug     | 3,851.3 | 3,213.0        | 257.4              | 127.5        | 2,826.7   | 638.3         |
| Sep     | 3,842.4 | 3,215.1        | 257.1              | 127.3        | 2,829.3   | 627.3         |
| Oct     | 3,846.2 | 3,216.9        | 256.2              | 127.3        | 2,832.0   | 629.3         |
| Nov     | 3,851.9 | 3,221.3        | 255.7              | 128.9        | 2,835.3   | 630.6         |
| Dec     | 3,844.7 | 3,216.3        | 255.6              | 127.0        | 2,832.3   | 628.4         |
| 2011    |         |                |                    |              |           |               |
| Jan     | 3,828.9 | 3,206.4        | 253.8              | 125.7        | 2,825.6   | 622.5         |
| Feb     | 3,842.6 | 3,218.8        | 253.9              | 127.6        | 2,836.0   | 623.8         |
| Mar     | 3,846.9 | 3,222.7        | 252.7              | 127.8        | 2,840.8   | 624.2         |
| Apr     | 3,859.4 | 3,235.2        | 255.4              | 128.7        | 2,849.7   | 624.2         |
| May     | 3,862.3 | 3,238.0        | 251.4              | 128.5        | 2,856.6   | 624.3         |
| Jun     | 3,871.1 | 3,250.3        | 248.8              | 129.8        | 2,870.2   | 620.8         |
| Jul (R) | 3,873.7 | 3,252.6        | 250.9              | 131.8        | 2,868.4   | 621.1         |
| Aug (P) | 3,866.6 | 3,241.3        | 250.3              | 131.8        | 2,857.7   | 625.3         |
| Sep     |         |                |                    |              |           |               |
| Oct     |         |                |                    |              |           |               |
| Nov     |         |                |                    |              |           |               |
| Dec     |         |                |                    |              |           |               |

September 15, 2011 P - preliminary, R-revised.

Source: New Jersey Department of Labor and Workforce Development, Division of Labor Market & Demographic Research.