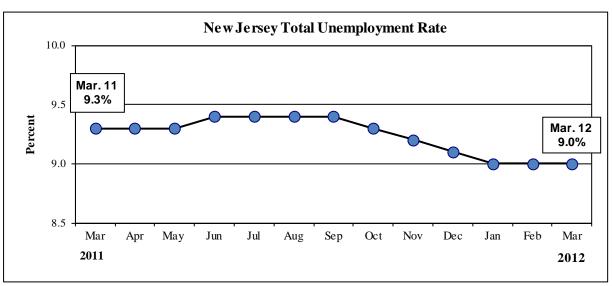

## Table 1: Major Indicators of Labor Market Activity for New Jersey Seasonally Adjusted (thousands) 2011 Benchmark

| Labor Force Data (resident)                 |                                 |                       |                 |                |               |  |  |  |
|---------------------------------------------|---------------------------------|-----------------------|-----------------|----------------|---------------|--|--|--|
|                                             | <b>Current Month</b>            | <b>Previous Month</b> | One Year Ago    | Net Change     | Net Change    |  |  |  |
|                                             | March 12 (P)                    | February 12 (R)       | March 11        | over the Month | over the Year |  |  |  |
| Civilian Labor Force                        | 4,573.7                         | 4,575.9               | 4,549.3         | -2.2           | 24.4          |  |  |  |
| Employment                                  | 4,160.9                         | 4,161.8               | 4,126.9         | -0.9           | 34.0          |  |  |  |
| Unemployment                                | 412.7                           | 414.0                 | 422.4           | -1.3           | -9.7          |  |  |  |
| Unemployment Rate                           | 9.0%                            | 9.0%                  | 9.3%            | 0.0 pt         | -0.3 pt       |  |  |  |
|                                             | Employment Data (establishment) |                       |                 |                |               |  |  |  |
|                                             | <b>Current Month</b>            | <b>Previous Month</b> | One Year Ago    | Net Change     | Net Change    |  |  |  |
|                                             | March 12 (P)                    | February 12 (R)       | March 11        | over the Month | over the Year |  |  |  |
| Total Nonfarm                               | 3,881.8                         | 3,890.4               | 3,843.5         | -8.6           | 38.3          |  |  |  |
| Total Private Sector                        | 3,258.2                         | 3,269.8               | 3,223.0         | -11.6          | 35.2          |  |  |  |
| Goods Producing                             | 381.6                           | 386.4                 | 384.3           | -4.8           | -2.7          |  |  |  |
| Mining & Logging                            | 1.2                             | 1.3                   | 1.3             | -0.1           | -0.1          |  |  |  |
| Construction                                | 127.4                           | 130.6                 | 127.8           | -3.2           | -0.4          |  |  |  |
| Manufacturing                               | 253.0                           | 254.5                 | 255.2           | -1.5           | -2.2          |  |  |  |
| Service-Providing                           | 3,500.2                         | 3,504.0               | 3,459.2         | -3.8           | 41.0          |  |  |  |
| Private Service-Providing                   | 2,876.6                         | 2,883.4               | 2,838.7         | -6.8           | 37.9          |  |  |  |
| Trade, Transportation & Utilities           | 822.5                           | 822.4                 | 814.8           | 0.1            | 7.7           |  |  |  |
| Information                                 | 69.0                            | 68.2                  | 75.1            | 0.8            | -6.1          |  |  |  |
| Financial Activities                        | 252.9                           | 254.3                 | 250.6           | -1.4           | 2.3           |  |  |  |
| Professional and Business Services          | 598.3                           | 602.3                 | 598.4           | -4.0           | -0.1          |  |  |  |
| Education and Health Services               | 627.3                           | 629.1                 | 603.9           | -1.8           | 23.4          |  |  |  |
| Leisure and Hospitality                     | 337.8                           | 338.8                 | 334.5           | -1.0           | 3.3           |  |  |  |
| Other Services                              | 168.8                           | 168.3                 | 161.4           | 0.5            | 7.4           |  |  |  |
| Public Sector                               | 623.6                           | 620.6                 | 620.5           | 3.0            | 3.1           |  |  |  |
| ,                                           | Weekly Hours of                 | Work (not seasona     | ally adjusted)* |                |               |  |  |  |
| Manufacturing                               | 41.1                            | 41.7                  | 40.1            | -0.6           | 1.0           |  |  |  |
| Durables                                    | 41.7                            | 40.9                  | 40.4            | 0.8            | 1.3           |  |  |  |
| Nondurables                                 | 40.6                            | 42.3                  | 39.8            | -1.7           | 0.8           |  |  |  |
| Information                                 | 34.3                            | 34.3                  | 33.2            | 0.0            | 1.1           |  |  |  |
|                                             | Hourly Earnin                   | gs (not seasonally    | adjusted)*      |                |               |  |  |  |
| Manufacturing                               | \$19.26                         | \$19.37               | \$18.96         | -\$0.11        | \$0.30        |  |  |  |
| Durables                                    | \$23.16                         | \$23.69               |                 | -\$0.53        | \$0.55        |  |  |  |
| Nondurables                                 | \$16.09                         | \$16.02               | \$15.85         | \$0.07         | \$0.24        |  |  |  |
| Information                                 | \$30.86                         | \$30.92               | \$25.52         | -\$0.06        | \$5.34        |  |  |  |
| Weekly Earnings (not seasonally adjusted)** |                                 |                       |                 |                |               |  |  |  |
| Manufacturing                               | \$791.59                        | \$807.73              | \$760.30        | -\$16.14       | \$31.29       |  |  |  |
| Durable Goods                               | \$965.77                        | \$968.92              | \$913.44        | -\$3.15        | \$52.33       |  |  |  |
| Nondurable Goods                            | \$653.25                        | \$677.65              |                 | ·              | \$22.42       |  |  |  |
| Information                                 | \$1,058.50                      | \$1,060.56            |                 |                | \$211.24      |  |  |  |

<sup>\*\*</sup> Weekly earnings are computed from not seasonally adjusted hourly earnings and hours of work data.

| Table 2: New Jersey Civilian Labor Force Trends (thousands) 2011 Benchmark |                    |                  |                  |                   |                  |              |
|----------------------------------------------------------------------------|--------------------|------------------|------------------|-------------------|------------------|--------------|
|                                                                            | Not                | Seasonally Adjus |                  | S                 | easonally Adjust | ed           |
|                                                                            | Mar. 12 (P)        | Feb. 12 (R)      | Mar. 11          | Mar. 12 (P)       | Feb. 12 (R)      |              |
| Civilian Labor Force                                                       | 4,560.5            | 4,567.5          | 4,539.4          | 4,573.7           | 4,575.9          | 4,549.3      |
| Resident Employment                                                        | 4,136.0            | 4,123.5          | 4,105.8          | 4,160.9           | 4,161.8          | 4,126.9      |
| Unemployment                                                               | 424.5              | 444.0            | 433.6            | 412.7             | 414.0            | 422.4        |
| Unemployment Rate                                                          | 9.3%               | 9.7%             | 9.6%             | 9.0%              | 9.0%             | 9.3%         |
| Labor Force Participation Rate                                             | 65.7%              | 65.8%            | 65.8%            | 65.9%             | 65.9%            | 65.9%        |
| Employment/Population Ratio                                                | 59.6%              | 59.4%            | 59.5%            | 59.9%             | 60.0%            | 59.8%        |
| Nev                                                                        | w Jersey Civilian  | Labor Force An   | nual Averages 19 | 90 - 2011 (thous  | ands)            |              |
|                                                                            |                    |                  |                  |                   | Unemployment     |              |
| Year                                                                       | Labor              |                  | Emplo            |                   | Volume           | Rate (%)     |
| 1990                                                                       | 4,07               |                  |                  | 55.0              | 207.5            | 5.1          |
| 1991                                                                       | 4,05               |                  | 3,77             |                   | 273.7            | 6.8          |
| 1992                                                                       | 4,05               |                  | 3,70             |                   | 342.4            | 8.5          |
| 1993                                                                       | 4,03               |                  | 3,72             |                   | 307.3            | 7.6          |
| 1994                                                                       | 4,06               |                  | 3,79             |                   | 277.5            | 6.8          |
| 1995                                                                       | 4,11               |                  | 3,84             |                   | 265.5            | 6.5          |
| 1996                                                                       | 4,18               |                  | 3,92             |                   | 258.3            | 6.2          |
| 1997                                                                       | 4,25               |                  | 4,03             |                   | 226.4            | 5.3          |
| 1998                                                                       | 4,24               |                  | 4,04             |                   | 195.3            | 4.6          |
| 1999                                                                       | 4,28               |                  | 4,09             |                   | 191.8            | 4.5          |
| 2000                                                                       | 4,28               |                  | 4,13             |                   | 157.5            | 3.7          |
| 2001                                                                       | 4,30               |                  | 4,11             |                   | 184.8            | 4.3          |
| 2002                                                                       | 4,37               |                  | 4,11             |                   | 253.5            | 5.8          |
| 2003                                                                       | 4,36               |                  | 4,10             |                   | 255.5            | 5.9          |
| 2004                                                                       | 4,35               |                  | 4,14             |                   | 214.7            | 4.9          |
| 2005                                                                       | 4,40               |                  | 4,20             |                   | 196.7            | 4.5          |
| 2006                                                                       | 4,46               |                  | 4,25             |                   | 207.2            | 4.6          |
| 2007                                                                       | 4,45               |                  | 4,264.6          |                   | 191.7            | 4.3          |
| 2008                                                                       | 4,50               |                  | 4,262.3          |                   | 246.8            | 5.5          |
| 2009                                                                       | 4,54               |                  | 4,138.4          |                   | 408.1            | 9.0          |
| 2010                                                                       | 4,55               |                  | 4,116.6          |                   | 437.4            | 9.6          |
| 2011                                                                       | 4,55               | 6.2              | 4,131.8          |                   | 424.4            | 9.3          |
| Seasonal                                                                   | lly Adjusted Civil | ian Labor Force  | Data for New Jer | sey (thousands) 2 | 2011-2012        |              |
| Date                                                                       | Labor              | Force            | Emplo            | yment             | Unemployment     | Unemployment |
| Jan 2011                                                                   | 4,54               | 6.2              | 4,11             | 19.7              | 426.5            | 9.4          |
| Feb                                                                        | 4,54               | 8.4              | 4,12             | 24.4              | 424.1            | 9.3          |
| Mar                                                                        | 4,54               | 9.3              | 4,12             | 26.9              | 422.4            | 9.3          |
| Apr                                                                        | 4,54               | 8.0              | 4,12             | 25.7              | 422.3            | 9.3          |
| May                                                                        | 4,54               | 6.0              | 4,12             | 21.7              | 424.3            | 9.3          |
| Jun                                                                        | 4,54               | 5.6              | 4,11             | 18.3              | 427.4            | 9.4          |
| Jul                                                                        | 4,54               | 8.4              | 4,11             | 18.9              | 429.5            | 9.4          |
| Aug                                                                        | 4,55               | 4.5              | 4,12             | 24.9              | 429.5            | 9.4          |
| Sep                                                                        | 4,56               | 2.1              | 4,13             | 34.8              | 427.3            | 9.4          |
| Oct                                                                        | 4,56               | 9.4              | 4,14             | 15.6              | 423.9            | 9.3          |
| Nov                                                                        | 4,57               |                  | 4,155.1          |                   | 420.1            | 9.2          |
| Dec                                                                        | 4,58               | 0.3              | 4,164.1          |                   | 416.2            | 9.1          |
| 1 2012                                                                     | 4.55               | 2.0              | 4.1.             | 51.0              | 411.0            | 0.0          |
| Jan 2012                                                                   | 4,57               |                  | 4,16             |                   | 411.9            | 9.0          |
| Feb (R)                                                                    | 4,57               |                  | 4,16             |                   | 414.0            | 9.0          |
| Mar (P)                                                                    | 4,57               | 3.7              | 4,16             | 50.9              | 412.7            | 9.0          |
| Apr                                                                        |                    |                  |                  |                   |                  |              |
| May                                                                        |                    |                  |                  |                   |                  |              |
| Jun<br>In I                                                                |                    |                  |                  |                   |                  |              |
| Jul                                                                        |                    |                  |                  |                   |                  |              |
| Aug                                                                        |                    |                  |                  |                   |                  |              |
| Sep                                                                        |                    |                  |                  |                   |                  |              |
| Oct                                                                        |                    |                  |                  |                   |                  |              |
| Nov                                                                        |                    |                  |                  |                   |                  |              |
| Dec                                                                        |                    |                  |                  |                   |                  |              |