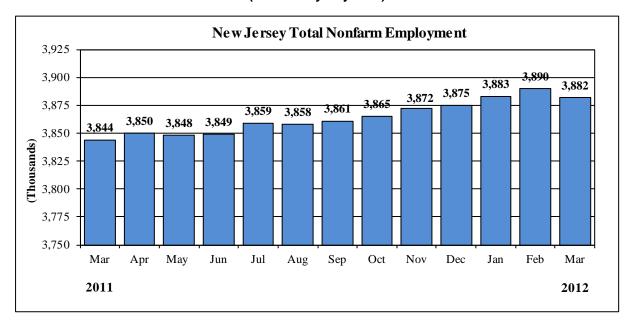

## Table 1: Major Indicators of Labor Market Activity for New Jersey Seasonally Adjusted (thousands) 2011 Benchmark

| Labor Force Data (resident)                 |                                 |                       |                 |                |               |  |  |  |
|---------------------------------------------|---------------------------------|-----------------------|-----------------|----------------|---------------|--|--|--|
|                                             | <b>Current Month</b>            | <b>Previous Month</b> | One Year Ago    | Net Change     | Net Change    |  |  |  |
|                                             | March 12 (P)                    | February 12 (R)       | March 11        | over the Month | over the Year |  |  |  |
| Civilian Labor Force                        | 4,573.7                         | 4,575.9               | 4,549.3         | -2.2           | 24.4          |  |  |  |
| Employment                                  | 4,160.9                         | 4,161.8               | 4,126.9         | -0.9           | 34.0          |  |  |  |
| Unemployment                                | 412.7                           | 414.0                 | 422.4           | -1.3           | -9.7          |  |  |  |
| Unemployment Rate                           | 9.0%                            | 9.0%                  | 9.3%            | 0.0 pt         | -0.3 pt       |  |  |  |
|                                             | Employment Data (establishment) |                       |                 |                |               |  |  |  |
|                                             | <b>Current Month</b>            | <b>Previous Month</b> | One Year Ago    | Net Change     | Net Change    |  |  |  |
|                                             | March 12 (P)                    | February 12 (R)       | March 11        | over the Month | over the Year |  |  |  |
| Total Nonfarm                               | 3,881.8                         | 3,890.4               | 3,843.5         | -8.6           | 38.3          |  |  |  |
| Total Private Sector                        | 3,258.2                         | 3,269.8               | 3,223.0         | -11.6          | 35.2          |  |  |  |
| Goods Producing                             | 381.6                           | 386.4                 | 384.3           | -4.8           | -2.7          |  |  |  |
| Mining & Logging                            | 1.2                             | 1.3                   | 1.3             | -0.1           | -0.1          |  |  |  |
| Construction                                | 127.4                           | 130.6                 | 127.8           | -3.2           | -0.4          |  |  |  |
| Manufacturing                               | 253.0                           | 254.5                 | 255.2           | -1.5           | -2.2          |  |  |  |
| Service-Providing                           | 3,500.2                         | 3,504.0               | 3,459.2         | -3.8           | 41.0          |  |  |  |
| Private Service-Providing                   | 2,876.6                         | 2,883.4               | 2,838.7         | -6.8           | 37.9          |  |  |  |
| Trade, Transportation & Utilities           | 822.5                           | 822.4                 | 814.8           | 0.1            | 7.7           |  |  |  |
| Information                                 | 69.0                            | 68.2                  | 75.1            | 0.8            | -6.1          |  |  |  |
| Financial Activities                        | 252.9                           | 254.3                 | 250.6           | -1.4           | 2.3           |  |  |  |
| Professional and Business Services          | 598.3                           | 602.3                 | 598.4           | -4.0           | -0.1          |  |  |  |
| Education and Health Services               | 627.3                           | 629.1                 | 603.9           | -1.8           | 23.4          |  |  |  |
| Leisure and Hospitality                     | 337.8                           | 338.8                 | 334.5           | -1.0           | 3.3           |  |  |  |
| Other Services                              | 168.8                           | 168.3                 | 161.4           | 0.5            | 7.4           |  |  |  |
| Public Sector                               | 623.6                           | 620.6                 | 620.5           | 3.0            | 3.1           |  |  |  |
| ,                                           | Weekly Hours of                 | Work (not seasona     | ally adjusted)* |                |               |  |  |  |
| Manufacturing                               | 41.1                            | 41.7                  | 40.1            | -0.6           | 1.0           |  |  |  |
| Durables                                    | 41.7                            | 40.9                  | 40.4            | 0.8            | 1.3           |  |  |  |
| Nondurables                                 | 40.6                            | 42.3                  | 39.8            | -1.7           | 0.8           |  |  |  |
| Information                                 | 34.3                            | 34.3                  | 33.2            | 0.0            | 1.1           |  |  |  |
|                                             | Hourly Earnin                   | gs (not seasonally    | adjusted)*      |                |               |  |  |  |
| Manufacturing                               | \$19.26                         | \$19.37               | \$18.96         | -\$0.11        | \$0.30        |  |  |  |
| Durables                                    | \$23.16                         | \$23.69               |                 | -\$0.53        | \$0.55        |  |  |  |
| Nondurables                                 | \$16.09                         | \$16.02               | \$15.85         | \$0.07         | \$0.24        |  |  |  |
| Information                                 | \$30.86                         | \$30.92               | \$25.52         | -\$0.06        | \$5.34        |  |  |  |
| Weekly Earnings (not seasonally adjusted)** |                                 |                       |                 |                |               |  |  |  |
| Manufacturing                               | \$791.59                        | \$807.73              | \$760.30        | -\$16.14       | \$31.29       |  |  |  |
| Durable Goods                               | \$965.77                        | \$968.92              | \$913.44        | -\$3.15        | \$52.33       |  |  |  |
| Nondurable Goods                            | \$653.25                        | \$677.65              |                 | ·              | \$22.42       |  |  |  |
| Information                                 | \$1,058.50                      | \$1,060.56            |                 |                | \$211.24      |  |  |  |