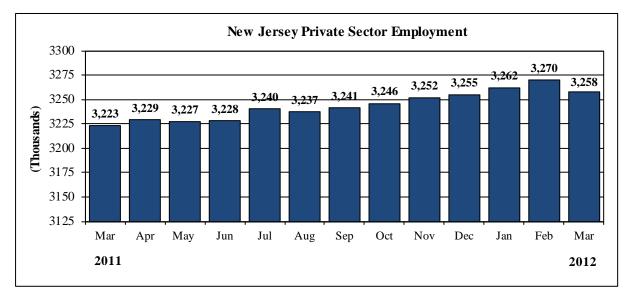

## Table 1: Major Indicators of Labor Market Activity for New Jersey Seasonally Adjusted (thousands) 2011 Benchmark

| Labor Force Data (resident)                 |                                 |                       |                 |                |               |  |  |  |
|---------------------------------------------|---------------------------------|-----------------------|-----------------|----------------|---------------|--|--|--|
|                                             | <b>Current Month</b>            | <b>Previous Month</b> | One Year Ago    | Net Change     | Net Change    |  |  |  |
|                                             | March 12 (P)                    | February 12 (R)       | March 11        | over the Month | over the Year |  |  |  |
| Civilian Labor Force                        | 4,573.7                         | 4,575.9               | 4,549.3         | -2.2           | 24.4          |  |  |  |
| Employment                                  | 4,160.9                         | 4,161.8               | 4,126.9         | -0.9           | 34.0          |  |  |  |
| Unemployment                                | 412.7                           | 414.0                 | 422.4           | -1.3           | -9.7          |  |  |  |
| Unemployment Rate                           | 9.0%                            | 9.0%                  | 9.3%            | 0.0 pt         | -0.3 pt       |  |  |  |
|                                             | Employment Data (establishment) |                       |                 |                |               |  |  |  |
|                                             | <b>Current Month</b>            | <b>Previous Month</b> | One Year Ago    | Net Change     | Net Change    |  |  |  |
|                                             | March 12 (P)                    | February 12 (R)       | March 11        | over the Month | over the Year |  |  |  |
| Total Nonfarm                               | 3,881.8                         | 3,890.4               | 3,843.5         | -8.6           | 38.3          |  |  |  |
| Total Private Sector                        | 3,258.2                         | 3,269.8               | 3,223.0         | -11.6          | 35.2          |  |  |  |
| Goods Producing                             | 381.6                           | 386.4                 | 384.3           | -4.8           | -2.7          |  |  |  |
| Mining & Logging                            | 1.2                             | 1.3                   | 1.3             | -0.1           | -0.1          |  |  |  |
| Construction                                | 127.4                           | 130.6                 | 127.8           | -3.2           | -0.4          |  |  |  |
| Manufacturing                               | 253.0                           | 254.5                 | 255.2           | -1.5           | -2.2          |  |  |  |
| Service-Providing                           | 3,500.2                         | 3,504.0               | 3,459.2         | -3.8           | 41.0          |  |  |  |
| Private Service-Providing                   | 2,876.6                         | 2,883.4               | 2,838.7         | -6.8           | 37.9          |  |  |  |
| Trade, Transportation & Utilities           | 822.5                           | 822.4                 | 814.8           | 0.1            | 7.7           |  |  |  |
| Information                                 | 69.0                            | 68.2                  | 75.1            | 0.8            | -6.1          |  |  |  |
| Financial Activities                        | 252.9                           | 254.3                 | 250.6           | -1.4           | 2.3           |  |  |  |
| Professional and Business Services          | 598.3                           | 602.3                 | 598.4           | -4.0           | -0.1          |  |  |  |
| Education and Health Services               | 627.3                           | 629.1                 | 603.9           | -1.8           | 23.4          |  |  |  |
| Leisure and Hospitality                     | 337.8                           | 338.8                 | 334.5           | -1.0           | 3.3           |  |  |  |
| Other Services                              | 168.8                           | 168.3                 | 161.4           | 0.5            | 7.4           |  |  |  |
| Public Sector                               | 623.6                           | 620.6                 | 620.5           | 3.0            | 3.1           |  |  |  |
| ,                                           | Weekly Hours of                 | Work (not seasona     | ally adjusted)* |                |               |  |  |  |
| Manufacturing                               | 41.1                            | 41.7                  | 40.1            | -0.6           | 1.0           |  |  |  |
| Durables                                    | 41.7                            | 40.9                  | 40.4            | 0.8            | 1.3           |  |  |  |
| Nondurables                                 | 40.6                            | 42.3                  | 39.8            | -1.7           | 0.8           |  |  |  |
| Information                                 | 34.3                            | 34.3                  | 33.2            | 0.0            | 1.1           |  |  |  |
|                                             | Hourly Earnin                   | gs (not seasonally    | adjusted)*      |                |               |  |  |  |
| Manufacturing                               | \$19.26                         | \$19.37               | \$18.96         | -\$0.11        | \$0.30        |  |  |  |
| Durables                                    | \$23.16                         | \$23.69               |                 | -\$0.53        | \$0.55        |  |  |  |
| Nondurables                                 | \$16.09                         | \$16.02               | \$15.85         | \$0.07         | \$0.24        |  |  |  |
| Information                                 | \$30.86                         | \$30.92               | \$25.52         | -\$0.06        | \$5.34        |  |  |  |
| Weekly Earnings (not seasonally adjusted)** |                                 |                       |                 |                |               |  |  |  |
| Manufacturing                               | \$791.59                        | \$807.73              | \$760.30        | -\$16.14       | \$31.29       |  |  |  |
| Durable Goods                               | \$965.77                        | \$968.92              | \$913.44        | -\$3.15        | \$52.33       |  |  |  |
| Nondurable Goods                            | \$653.25                        | \$677.65              |                 | ·              | \$22.42       |  |  |  |
| Information                                 | \$1,058.50                      | \$1,060.56            |                 |                | \$211.24      |  |  |  |