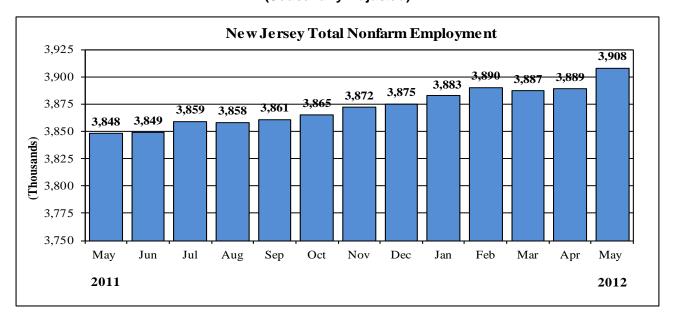

## Table 1: Major Indicators of Labor Market Activity for New Jersey Seasonally Adjusted (thousands) 2011 Benchmark

| May 12 (P)   April 12 (R)   May 11   over the Month   Over the Civilian Labor Force                                                                                                                                                                                                                                                                                                                                                                                                                                                                                                                                                                                                                                                                                                                                                                                                                                                                                                                                                                                                                                                                                                                                                                                                                                                                                                                                                                                                                                                                                                                                                                                                                                                                                                                                                                                                                                                                                                                                                                                                                                          |                                    |                      | · · · ·             |                 |                |               |
|------------------------------------------------------------------------------------------------------------------------------------------------------------------------------------------------------------------------------------------------------------------------------------------------------------------------------------------------------------------------------------------------------------------------------------------------------------------------------------------------------------------------------------------------------------------------------------------------------------------------------------------------------------------------------------------------------------------------------------------------------------------------------------------------------------------------------------------------------------------------------------------------------------------------------------------------------------------------------------------------------------------------------------------------------------------------------------------------------------------------------------------------------------------------------------------------------------------------------------------------------------------------------------------------------------------------------------------------------------------------------------------------------------------------------------------------------------------------------------------------------------------------------------------------------------------------------------------------------------------------------------------------------------------------------------------------------------------------------------------------------------------------------------------------------------------------------------------------------------------------------------------------------------------------------------------------------------------------------------------------------------------------------------------------------------------------------------------------------------------------------|------------------------------------|----------------------|---------------------|-----------------|----------------|---------------|
| May 12 (P)   April 12 (R)   May 11   over the Month   over the                                                                                                                                                                                                                                                                                                                                                                                                                                                                                                                                                                                                                                                                                                                                                                                                                                                                                                                                                                                                                                                                                                                                                                                                                                                                                                                                                                                                                                                                                                                                                                                                                                                                                                                                                                                                                                                                                                                                                                                                                                                               |                                    |                      | ,                   |                 |                |               |
| Civilian Labor Force                                                                                                                                                                                                                                                                                                                                                                                                                                                                                                                                                                                                                                                                                                                                                                                                                                                                                                                                                                                                                                                                                                                                                                                                                                                                                                                                                                                                                                                                                                                                                                                                                                                                                                                                                                                                                                                                                                                                                                                                                                                                                                         |                                    |                      | Previous Month      |                 |                | Net Change    |
| Employment                                                                                                                                                                                                                                                                                                                                                                                                                                                                                                                                                                                                                                                                                                                                                                                                                                                                                                                                                                                                                                                                                                                                                                                                                                                                                                                                                                                                                                                                                                                                                                                                                                                                                                                                                                                                                                                                                                                                                                                                                                                                                                                   |                                    | May 12 (P)           | April 12 (R)        | May 11          | over the Month | over the Year |
| Unemployment   Add   A | Civilian Labor Force               | 4,595.7              | 4,584.5             | 4,546.0         | 11.2           | 49.7          |
| Current Month                                                                                                                                                                                                                                                                                                                                                                                                                                                                                                                                                                                                                                                                                                                                                                                                                                                                                                                                                                                                                                                                                                                                                                                                                                                                                                                                                                                                                                                                                                                                                                                                                                                                                                                                                                                                                                                                                                                                                                                                                                                                                                                | Employment                         | 4,172.8              | 4,167.3             | 4,121.7         | 5.5            | 51.1          |
| Employment Data (establishment)                                                                                                                                                                                                                                                                                                                                                                                                                                                                                                                                                                                                                                                                                                                                                                                                                                                                                                                                                                                                                                                                                                                                                                                                                                                                                                                                                                                                                                                                                                                                                                                                                                                                                                                                                                                                                                                                                                                                                                                                                                                                                              | Unemployment                       | 422.9                | 417.2               | 424.3           | 5.7            | -1.4          |
| Current Month                                                                                                                                                                                                                                                                                                                                                                                                                                                                                                                                                                                                                                                                                                                                                                                                                                                                                                                                                                                                                                                                                                                                                                                                                                                                                                                                                                                                                                                                                                                                                                                                                                                                                                                                                                                                                                                                                                                                                                                                                                                                                                                | Unemployment Rate                  | 9.2%                 | 9.1%                | 9.3%            | + 0.1 pt       | -0.1 pt       |
| May 12 (P)   April 12 (R)   May 11   over the Month   over the Total Nonfarm   3,907.5   3,889.9   3,847.7   17.6                                                                                                                                                                                                                                                                                                                                                                                                                                                                                                                                                                                                                                                                                                                                                                                                                                                                                                                                                                                                                                                                                                                                                                                                                                                                                                                                                                                                                                                                                                                                                                                                                                                                                                                                                                                                                                                                                                                                                                                                            |                                    | Employmo             | ent Data (establish | ment)           |                |               |
| Total Nonfarm                                                                                                                                                                                                                                                                                                                                                                                                                                                                                                                                                                                                                                                                                                                                                                                                                                                                                                                                                                                                                                                                                                                                                                                                                                                                                                                                                                                                                                                                                                                                                                                                                                                                                                                                                                                                                                                                                                                                                                                                                                                                                                                |                                    | <b>Current Month</b> | Previous Month      | One Year Ago    | Net Change     | Net Change    |
| Total Private Sector         3,282.2         3,269.3         3,227.4         12.9           Goods Producing         377.0         382.1         383.8         -5.1           Mining & Logging         1.3         1.3         1.3         0.0           Construction         123.8         127.7         128.5         -3.9           Manufacturing         251.9         253.1         254.0         -1.2           Service-Providing         3,530.5         3,507.8         3,463.9         22.7           Private Service-Providing         2,905.2         2,887.2         2,843.6         18.0           Trade, Transportation & Utilities         825.1         820.8         814.8         4.3           Information         68.3         67.8         76.4         0.5           Financial Activities         249.5         254.3         250.4         -4.8           Professional and Business Services         609.1         605.1         601.3         4.0           Education and Health Services         632.6         629.6         604.5         3.0           Leisure and Hospitality         350.2         340.3         335.0         9.9           Other Services         170.4         169.3         161.2                                                                                                                                                                                                                                                                                                                                                                                                                                                                                                                                                                                                                                                                                                                                                                                                                                                                                            |                                    | May 12 (P)           | April 12 (R)        | May 11          | over the Month | over the Year |
| Service   Construction   Construct | Total Nonfarm                      | 3,907.5              | 3,889.9             | 3,847.7         | 17.6           | 59.8          |
| Mining & Logging         1.3         1.3         1.3         0.0           Construction         123.8         127.7         128.5         -3.9           Manufacturing         251.9         253.1         254.0         -1.2           Service-Providing         3,530.5         3,507.8         3,463.9         22.7           Private Service-Providing         2,905.2         2,887.2         2,843.6         18.0           Trade, Transportation & Utilities         825.1         820.8         814.8         4.3           Information         68.3         67.8         76.4         0.5           Financial Activities         249.5         254.3         250.4         -4.8           Professional and Business Services         609.1         605.1         601.3         4.0           Education and Health Services         632.6         629.6         604.5         3.0           Leisure and Hospitality         350.2         340.3         335.0         9.9           Other Services         170.4         169.3         161.2         1.1           Public Sector         625.3         620.6         620.3         4.7           Manufacturing         41.1         41.3         40.0         -0.2 <td>Total Private Sector</td> <td>3,282.2</td> <td>3,269.3</td> <td>3,227.4</td> <td>12.9</td> <td>54.8</td>                                                                                                                                                                                                                                                                                                                                                                                                                                                                                                                                                                                                                                                                                                                                                                                      | Total Private Sector               | 3,282.2              | 3,269.3             | 3,227.4         | 12.9           | 54.8          |
| Construction                                                                                                                                                                                                                                                                                                                                                                                                                                                                                                                                                                                                                                                                                                                                                                                                                                                                                                                                                                                                                                                                                                                                                                                                                                                                                                                                                                                                                                                                                                                                                                                                                                                                                                                                                                                                                                                                                                                                                                                                                                                                                                                 | Goods Producing                    | 377.0                | 382.1               | 383.8           | -5.1           | -6.8          |
| Manufacturing   251.9   253.1   254.0   -1.2                                                                                                                                                                                                                                                                                                                                                                                                                                                                                                                                                                                                                                                                                                                                                                                                                                                                                                                                                                                                                                                                                                                                                                                                                                                                                                                                                                                                                                                                                                                                                                                                                                                                                                                                                                                                                                                                                                                                                                                                                                                                                 | Mining & Logging                   | 1.3                  | 1.3                 | 1.3             | 0.0            | 0.0           |
| Service-Providing         3,530.5         3,507.8         3,463.9         22.7           Private Service-Providing         2,905.2         2,887.2         2,843.6         18.0           Trade, Transportation & Utilities         825.1         820.8         814.8         4.3           Information         68.3         67.8         76.4         0.5           Financial Activities         249.5         254.3         250.4         -4.8           Professional and Business Services         609.1         605.1         601.3         4.0           Education and Health Services         632.6         629.6         604.5         3.0           Leisure and Hospitality         350.2         340.3         335.0         9.9           Other Services         170.4         169.3         161.2         1.1           Public Sector         625.3         620.6         620.3         4.7           Weekly Hours of Work (not seasonally adjusted)*           Manufacturing         41.1         41.3         40.0         -0.2           Durables         40.6         41.2         39.5         -0.6           Information         34.4         35.7         34.4         -1.3           Hourly                                                                                                                                                                                                                                                                                                                                                                                                                                                                                                                                                                                                                                                                                                                                                                                                                                                                                                               | Construction                       | 123.8                | 127.7               | 128.5           | -3.9           | -4.7          |
| Private Service-Providing         2,905.2         2,887.2         2,843.6         18.0           Trade, Transportation & Utilities         825.1         820.8         814.8         4.3           Information         68.3         67.8         76.4         0.5           Financial Activities         249.5         254.3         250.4         -4.8           Professional and Business Services         609.1         605.1         601.3         4.0           Education and Health Services         632.6         629.6         604.5         3.0           Leisure and Hospitality         350.2         340.3         335.0         9.9           Other Services         170.4         169.3         161.2         1.1           Public Sector         625.3         620.6         620.3         4.7           Weekly Hours of Work (not seasonally adjusted)*         Weekly Hours of Work (not seasonally adjusted)*           Manufacturing         41.1         41.3         40.6         0.3           Nondurables         40.6         41.2         39.5         -0.6           Information         34.4         35.7         34.4         -1.3           Hourly Earnings (not seasonally adjusted)*           Manufacturing                                                                                                                                                                                                                                                                                                                                                                                                                                                                                                                                                                                                                                                                                                                                                                                                                                                                                  | Manufacturing                      | 251.9                | 253.1               | 254.0           | -1.2           | -2.1          |
| Trade, Transportation & Utilities         825.1         820.8         814.8         4.3           Information         68.3         67.8         76.4         0.5           Financial Activities         249.5         254.3         250.4         -4.8           Professional and Business Services         609.1         605.1         601.3         4.0           Education and Health Services         632.6         629.6         604.5         3.0           Leisure and Hospitality         350.2         340.3         335.0         9.9           Other Services         170.4         169.3         161.2         1.1           Public Sector         625.3         620.6         620.3         4.7           Weekly Hours of Work (not seasonally adjusted)*           Manufacturing         41.1         41.3         40.0         -0.2           Durables         40.6         41.2         39.5         -0.6           Information         34.4         35.7         34.4         -1.3           Hourly Earnings (not seasonally adjusted)*           Manufacturing         \$19.31         \$19.43         \$19.12         -\$0.12           Durables         \$23.27         \$23.30         \$22.78                                                                                                                                                                                                                                                                                                                                                                                                                                                                                                                                                                                                                                                                                                                                                                                                                                                                                                          | Service-Providing                  | 3,530.5              | 3,507.8             | 3,463.9         | 22.7           | 66.6          |
| Information   68.3   67.8   76.4   0.5     Financial Activities   249.5   254.3   250.4   -4.8     Professional and Business Services   609.1   605.1   601.3   4.0     Education and Health Services   632.6   629.6   604.5   3.0     Leisure and Hospitality   350.2   340.3   335.0   9.9     Other Services   170.4   169.3   161.2   1.1     Public Sector   625.3   620.6   620.3   4.7     Weekly Hours of Work (not seasonally adjusted)*    Manufacturing   41.1   41.3   40.0   -0.2     Durables   41.8   41.5   40.6   0.3     Nondurables   40.6   41.2   39.5   -0.6     Information   34.4   35.7   34.4   -1.3     Hourly Earnings (not seasonally adjusted)*    Manufacturing   \$19.31   \$19.43   \$19.12   -\$0.12     Durables   \$23.27   \$23.30   \$22.78   -\$0.03     Nondurables   \$16.06   \$16.28   \$15.97   -\$0.22     Information   \$30.29   \$30.70   \$26.53   -\$0.41                                                                                                                                                                                                                                                                                                                                                                                                                                                                                                                                                                                                                                                                                                                                                                                                                                                                                                                                                                                                                                                                                                                                                                                                                 | Private Service-Providing          | 2,905.2              | 2,887.2             | 2,843.6         | 18.0           | 61.6          |
| Financial Activities         249.5         254.3         250.4         -4.8           Professional and Business Services         609.1         605.1         601.3         4.0           Education and Health Services         632.6         629.6         604.5         3.0           Leisure and Hospitality         350.2         340.3         335.0         9.9           Other Services         170.4         169.3         161.2         1.1           Public Sector         625.3         620.6         620.3         4.7           Weekly Hours of Work (not seasonally adjusted)*           Manufacturing         41.1         41.3         40.0         -0.2           Durables         41.8         41.5         40.6         0.3           Nondurables         40.6         41.2         39.5         -0.6           Information         34.4         35.7         34.4         -1.3           Hourly Earnings (not seasonally adjusted)*           Manufacturing         \$19.31         \$19.43         \$19.12         -\$0.12           Durables         \$23.27         \$23.30         \$22.78         -\$0.03           Nondurables         \$16.06         \$16.28         \$15.97 <td>Trade, Transportation &amp; Utilities</td> <td>825.1</td> <td>820.8</td> <td>814.8</td> <td>4.3</td> <td>10.3</td>                                                                                                                                                                                                                                                                                                                                                                                                                                                                                                                                                                                                                                                                                                                                                                                               | Trade, Transportation & Utilities  | 825.1                | 820.8               | 814.8           | 4.3            | 10.3          |
| Professional and Business Services         609.1         605.1         601.3         4.0           Education and Health Services         632.6         629.6         604.5         3.0           Leisure and Hospitality         350.2         340.3         335.0         9.9           Other Services         170.4         169.3         161.2         1.1           Public Sector         625.3         620.6         620.3         4.7           Weekly Hours of Work (not seasonally adjusted)*           Manufacturing         41.1         41.3         40.0         -0.2           Durables         41.8         41.5         40.6         0.3           Nondurables         40.6         41.2         39.5         -0.6           Information         34.4         35.7         34.4         -1.3           Hourly Earnings (not seasonally adjusted)*           Manufacturing         \$19.31         \$19.43         \$19.12         -\$0.12           Durables         \$23.27         \$23.30         \$22.78         -\$0.03           Nondurables         \$16.06         \$16.28         \$15.97         -\$0.22           Information         \$30.29         \$30.70         \$26.53         -\$                                                                                                                                                                                                                                                                                                                                                                                                                                                                                                                                                                                                                                                                                                                                                                                                                                                                                                          | Information                        | 68.3                 | 67.8                | 76.4            | 0.5            | -8.1          |
| Education and Health Services         632.6         629.6         604.5         3.0           Leisure and Hospitality         350.2         340.3         335.0         9.9           Other Services         170.4         169.3         161.2         1.1           Public Sector         625.3         620.6         620.3         4.7           Weekly Hours of Work (not seasonally adjusted)*           Manufacturing         41.1         41.3         40.0         -0.2           Durables         41.8         41.5         40.6         0.3           Nondurables         40.6         41.2         39.5         -0.6           Information         34.4         35.7         34.4         -1.3           Hourly Earnings (not seasonally adjusted)*           Manufacturing         \$19.31         \$19.43         \$19.12         -\$0.12           Durables         \$23.27         \$23.30         \$22.78         -\$0.03           Nondurables         \$16.06         \$16.28         \$15.97         -\$0.22           Information         \$30.29         \$30.70         \$26.53         -\$0.41                                                                                                                                                                                                                                                                                                                                                                                                                                                                                                                                                                                                                                                                                                                                                                                                                                                                                                                                                                                                         | Financial Activities               | 249.5                | 254.3               | 250.4           | -4.8           | -0.9          |
| Leisure and Hospitality       350.2       340.3       335.0       9.9         Other Services       170.4       169.3       161.2       1.1         Public Sector       625.3       620.6       620.3       4.7         Weekly Hours of Work (not seasonally adjusted)*         Manufacturing       41.1       41.3       40.0       -0.2         Durables       41.8       41.5       40.6       0.3         Nondurables       40.6       41.2       39.5       -0.6         Information       34.4       35.7       34.4       -1.3         Hourly Earnings (not seasonally adjusted)*         Manufacturing       \$19.31       \$19.43       \$19.12       -\$0.12         Durables       \$23.27       \$23.30       \$22.78       -\$0.03         Nondurables       \$16.06       \$16.28       \$15.97       -\$0.22         Information       \$30.29       \$30.70       \$26.53       -\$0.41                                                                                                                                                                                                                                                                                                                                                                                                                                                                                                                                                                                                                                                                                                                                                                                                                                                                                                                                                                                                                                                                                                                                                                                                                       | Professional and Business Services | 609.1                | 605.1               | 601.3           | 4.0            | 7.8           |
| Other Services         170.4         169.3         161.2         1.1           Public Sector         625.3         620.6         620.3         4.7           Weekly Hours of Work (not seasonally adjusted)*           Manufacturing         41.1         41.3         40.0         -0.2           Durables         41.8         41.5         40.6         0.3           Nondurables         40.6         41.2         39.5         -0.6           Information         34.4         35.7         34.4         -1.3           Hourly Earnings (not seasonally adjusted)*           Manufacturing         \$19.31         \$19.43         \$19.12         -\$0.12           Durables         \$23.27         \$23.30         \$22.78         -\$0.03           Nondurables         \$16.06         \$16.28         \$15.97         -\$0.22           Information         \$30.29         \$30.70         \$26.53         -\$0.41                                                                                                                                                                                                                                                                                                                                                                                                                                                                                                                                                                                                                                                                                                                                                                                                                                                                                                                                                                                                                                                                                                                                                                                               | Education and Health Services      | 632.6                | 629.6               | 604.5           | 3.0            | 28.1          |
| Public Sector         625.3         620.6         620.3         4.7           Weekly Hours of Work (not seasonally adjusted)*           Manufacturing         41.1         41.3         40.0         -0.2           Durables         41.8         41.5         40.6         0.3           Nondurables         40.6         41.2         39.5         -0.6           Information         34.4         35.7         34.4         -1.3           Hourly Earnings (not seasonally adjusted)*           Manufacturing         \$19.31         \$19.43         \$19.12         -\$0.12           Durables         \$23.27         \$23.30         \$22.78         -\$0.03           Nondurables         \$16.06         \$16.28         \$15.97         -\$0.22           Information         \$30.29         \$30.70         \$26.53         -\$0.41                                                                                                                                                                                                                                                                                                                                                                                                                                                                                                                                                                                                                                                                                                                                                                                                                                                                                                                                                                                                                                                                                                                                                                                                                                                                              | Leisure and Hospitality            | 350.2                | 340.3               | 335.0           | 9.9            | 15.2          |
| Weekly Hours of Work (not seasonally adjusted)*           Manufacturing         41.1         41.3         40.0         -0.2           Durables         41.8         41.5         40.6         0.3           Nondurables         40.6         41.2         39.5         -0.6           Information         34.4         35.7         34.4         -1.3           Hourly Earnings (not seasonally adjusted)*           Manufacturing         \$19.31         \$19.43         \$19.12         -\$0.12           Durables         \$23.27         \$23.30         \$22.78         -\$0.03           Nondurables         \$16.06         \$16.28         \$15.97         -\$0.22           Information         \$30.29         \$30.70         \$26.53         -\$0.41                                                                                                                                                                                                                                                                                                                                                                                                                                                                                                                                                                                                                                                                                                                                                                                                                                                                                                                                                                                                                                                                                                                                                                                                                                                                                                                                                            | Other Services                     | 170.4                | 169.3               | 161.2           | 1.1            | 9.2           |
| Manufacturing         41.1         41.3         40.0         -0.2           Durables         41.8         41.5         40.6         0.3           Nondurables         40.6         41.2         39.5         -0.6           Information         34.4         35.7         34.4         -1.3           Hourly Earnings (not seasonally adjusted)*           Manufacturing         \$19.31         \$19.43         \$19.12         -\$0.12           Durables         \$23.27         \$23.30         \$22.78         -\$0.03           Nondurables         \$16.06         \$16.28         \$15.97         -\$0.22           Information         \$30.29         \$30.70         \$26.53         -\$0.41                                                                                                                                                                                                                                                                                                                                                                                                                                                                                                                                                                                                                                                                                                                                                                                                                                                                                                                                                                                                                                                                                                                                                                                                                                                                                                                                                                                                                      | Public Sector                      | 625.3                | 620.6               | 620.3           | 4.7            | 5.0           |
| Durables         41.8         41.5         40.6         0.3           Nondurables         40.6         41.2         39.5         -0.6           Information         34.4         35.7         34.4         -1.3           Hourly Earnings (not seasonally adjusted)*           Manufacturing         \$19.31         \$19.43         \$19.12         -\$0.12           Durables         \$23.27         \$23.30         \$22.78         -\$0.03           Nondurables         \$16.06         \$16.28         \$15.97         -\$0.22           Information         \$30.29         \$30.70         \$26.53         -\$0.41                                                                                                                                                                                                                                                                                                                                                                                                                                                                                                                                                                                                                                                                                                                                                                                                                                                                                                                                                                                                                                                                                                                                                                                                                                                                                                                                                                                                                                                                                                  |                                    | Weekly Hours of      | Work (not seasona   | ally adjusted)* |                |               |
| Durables       41.8       41.5       40.6       0.3         Nondurables       40.6       41.2       39.5       -0.6         Information       34.4       35.7       34.4       -1.3         Hourly Earnings (not seasonally adjusted)*         Manufacturing       \$19.31       \$19.43       \$19.12       -\$0.12         Durables       \$23.27       \$23.30       \$22.78       -\$0.03         Nondurables       \$16.06       \$16.28       \$15.97       -\$0.22         Information       \$30.29       \$30.70       \$26.53       -\$0.41                                                                                                                                                                                                                                                                                                                                                                                                                                                                                                                                                                                                                                                                                                                                                                                                                                                                                                                                                                                                                                                                                                                                                                                                                                                                                                                                                                                                                                                                                                                                                                        | Manufacturing                      | 41.1                 | 41.3                | 40.0            | -0.2           | 1.1           |
| Nondurables       40.6       41.2       39.5       -0.6         Information       34.4       35.7       34.4       -1.3         Hourly Earnings (not seasonally adjusted)*         Manufacturing       \$19.31       \$19.43       \$19.12       -\$0.12         Durables       \$23.27       \$23.30       \$22.78       -\$0.03         Nondurables       \$16.06       \$16.28       \$15.97       -\$0.22         Information       \$30.29       \$30.70       \$26.53       -\$0.41                                                                                                                                                                                                                                                                                                                                                                                                                                                                                                                                                                                                                                                                                                                                                                                                                                                                                                                                                                                                                                                                                                                                                                                                                                                                                                                                                                                                                                                                                                                                                                                                                                    |                                    |                      |                     |                 |                | 1.2           |
| Information         34.4         35.7         34.4         -1.3           Hourly Earnings (not seasonally adjusted)*           Manufacturing         \$19.31         \$19.43         \$19.12         -\$0.12           Durables         \$23.27         \$23.30         \$22.78         -\$0.03           Nondurables         \$16.06         \$16.28         \$15.97         -\$0.22           Information         \$30.29         \$30.70         \$26.53         -\$0.41                                                                                                                                                                                                                                                                                                                                                                                                                                                                                                                                                                                                                                                                                                                                                                                                                                                                                                                                                                                                                                                                                                                                                                                                                                                                                                                                                                                                                                                                                                                                                                                                                                                  |                                    |                      |                     |                 |                | 1.1           |
| Hourly Earnings (not seasonally adjusted)*           Manufacturing         \$19.31         \$19.43         \$19.12         -\$0.12           Durables         \$23.27         \$23.30         \$22.78         -\$0.03           Nondurables         \$16.06         \$16.28         \$15.97         -\$0.22           Information         \$30.29         \$30.70         \$26.53         -\$0.41                                                                                                                                                                                                                                                                                                                                                                                                                                                                                                                                                                                                                                                                                                                                                                                                                                                                                                                                                                                                                                                                                                                                                                                                                                                                                                                                                                                                                                                                                                                                                                                                                                                                                                                            | Information                        |                      |                     |                 |                | 0.0           |
| Manufacturing       \$19.31       \$19.43       \$19.12       -\$0.12         Durables       \$23.27       \$23.30       \$22.78       -\$0.03         Nondurables       \$16.06       \$16.28       \$15.97       -\$0.22         Information       \$30.29       \$30.70       \$26.53       -\$0.41                                                                                                                                                                                                                                                                                                                                                                                                                                                                                                                                                                                                                                                                                                                                                                                                                                                                                                                                                                                                                                                                                                                                                                                                                                                                                                                                                                                                                                                                                                                                                                                                                                                                                                                                                                                                                       |                                    |                      |                     |                 |                | 311           |
| Durables       \$23.27       \$23.30       \$22.78       -\$0.03         Nondurables       \$16.06       \$16.28       \$15.97       -\$0.22         Information       \$30.29       \$30.70       \$26.53       -\$0.41                                                                                                                                                                                                                                                                                                                                                                                                                                                                                                                                                                                                                                                                                                                                                                                                                                                                                                                                                                                                                                                                                                                                                                                                                                                                                                                                                                                                                                                                                                                                                                                                                                                                                                                                                                                                                                                                                                     | Manufacturing                      |                      |                     |                 | -\$0.12        | \$0.19        |
| Nondurables         \$16.06         \$16.28         \$15.97         -\$0.22           Information         \$30.29         \$30.70         \$26.53         -\$0.41                                                                                                                                                                                                                                                                                                                                                                                                                                                                                                                                                                                                                                                                                                                                                                                                                                                                                                                                                                                                                                                                                                                                                                                                                                                                                                                                                                                                                                                                                                                                                                                                                                                                                                                                                                                                                                                                                                                                                            |                                    |                      |                     |                 |                | \$0.49        |
| Information \$30.29 \$30.70 \$26.53 -\$0.41                                                                                                                                                                                                                                                                                                                                                                                                                                                                                                                                                                                                                                                                                                                                                                                                                                                                                                                                                                                                                                                                                                                                                                                                                                                                                                                                                                                                                                                                                                                                                                                                                                                                                                                                                                                                                                                                                                                                                                                                                                                                                  |                                    |                      |                     |                 |                | \$0.09        |
|                                                                                                                                                                                                                                                                                                                                                                                                                                                                                                                                                                                                                                                                                                                                                                                                                                                                                                                                                                                                                                                                                                                                                                                                                                                                                                                                                                                                                                                                                                                                                                                                                                                                                                                                                                                                                                                                                                                                                                                                                                                                                                                              |                                    |                      | ·                   |                 |                | \$3.76        |
|                                                                                                                                                                                                                                                                                                                                                                                                                                                                                                                                                                                                                                                                                                                                                                                                                                                                                                                                                                                                                                                                                                                                                                                                                                                                                                                                                                                                                                                                                                                                                                                                                                                                                                                                                                                                                                                                                                                                                                                                                                                                                                                              |                                    | ·                    |                     |                 | + 41.11        | 721,72        |
|                                                                                                                                                                                                                                                                                                                                                                                                                                                                                                                                                                                                                                                                                                                                                                                                                                                                                                                                                                                                                                                                                                                                                                                                                                                                                                                                                                                                                                                                                                                                                                                                                                                                                                                                                                                                                                                                                                                                                                                                                                                                                                                              | Manufacturing                      |                      | •                   | ,               | -\$8.82        | \$28.84       |
| <u> </u>                                                                                                                                                                                                                                                                                                                                                                                                                                                                                                                                                                                                                                                                                                                                                                                                                                                                                                                                                                                                                                                                                                                                                                                                                                                                                                                                                                                                                                                                                                                                                                                                                                                                                                                                                                                                                                                                                                                                                                                                                                                                                                                     |                                    |                      |                     |                 |                | \$47.82       |
|                                                                                                                                                                                                                                                                                                                                                                                                                                                                                                                                                                                                                                                                                                                                                                                                                                                                                                                                                                                                                                                                                                                                                                                                                                                                                                                                                                                                                                                                                                                                                                                                                                                                                                                                                                                                                                                                                                                                                                                                                                                                                                                              |                                    |                      |                     |                 |                | \$21.22       |
|                                                                                                                                                                                                                                                                                                                                                                                                                                                                                                                                                                                                                                                                                                                                                                                                                                                                                                                                                                                                                                                                                                                                                                                                                                                                                                                                                                                                                                                                                                                                                                                                                                                                                                                                                                                                                                                                                                                                                                                                                                                                                                                              |                                    |                      |                     |                 | <del> </del>   | \$129.35      |