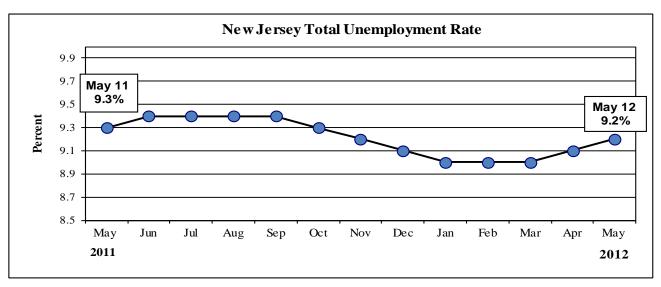

## Table 1: Major Indicators of Labor Market Activity for New Jersey Seasonally Adjusted (thousands) 2011 Benchmark

| May 12 (P)   April 12 (R)   May 11   over the Month   Over the Civilian Labor Force                                                                                                                                                                                                                                                                                                                                                                                                                                                                                                                                                                                                                                                                                                                                                                                                                                                                                                                                                                                                                                                                                                                                                                                                                                                                                                                                                                                                                                                                                                                                                                                                                                                                                                                                                                                                                                                                                                                                                                                                                                          |                                    |                      | · · · ·             |                 |                |               |
|------------------------------------------------------------------------------------------------------------------------------------------------------------------------------------------------------------------------------------------------------------------------------------------------------------------------------------------------------------------------------------------------------------------------------------------------------------------------------------------------------------------------------------------------------------------------------------------------------------------------------------------------------------------------------------------------------------------------------------------------------------------------------------------------------------------------------------------------------------------------------------------------------------------------------------------------------------------------------------------------------------------------------------------------------------------------------------------------------------------------------------------------------------------------------------------------------------------------------------------------------------------------------------------------------------------------------------------------------------------------------------------------------------------------------------------------------------------------------------------------------------------------------------------------------------------------------------------------------------------------------------------------------------------------------------------------------------------------------------------------------------------------------------------------------------------------------------------------------------------------------------------------------------------------------------------------------------------------------------------------------------------------------------------------------------------------------------------------------------------------------|------------------------------------|----------------------|---------------------|-----------------|----------------|---------------|
| May 12 (P)   April 12 (R)   May 11   over the Month   over the                                                                                                                                                                                                                                                                                                                                                                                                                                                                                                                                                                                                                                                                                                                                                                                                                                                                                                                                                                                                                                                                                                                                                                                                                                                                                                                                                                                                                                                                                                                                                                                                                                                                                                                                                                                                                                                                                                                                                                                                                                                               |                                    |                      | ,                   |                 |                |               |
| Civilian Labor Force                                                                                                                                                                                                                                                                                                                                                                                                                                                                                                                                                                                                                                                                                                                                                                                                                                                                                                                                                                                                                                                                                                                                                                                                                                                                                                                                                                                                                                                                                                                                                                                                                                                                                                                                                                                                                                                                                                                                                                                                                                                                                                         |                                    |                      | Previous Month      |                 |                | Net Change    |
| Employment                                                                                                                                                                                                                                                                                                                                                                                                                                                                                                                                                                                                                                                                                                                                                                                                                                                                                                                                                                                                                                                                                                                                                                                                                                                                                                                                                                                                                                                                                                                                                                                                                                                                                                                                                                                                                                                                                                                                                                                                                                                                                                                   |                                    | May 12 (P)           | April 12 (R)        | May 11          | over the Month | over the Year |
| Unemployment   Add   A | Civilian Labor Force               | 4,595.7              | 4,584.5             | 4,546.0         | 11.2           | 49.7          |
| Current Month                                                                                                                                                                                                                                                                                                                                                                                                                                                                                                                                                                                                                                                                                                                                                                                                                                                                                                                                                                                                                                                                                                                                                                                                                                                                                                                                                                                                                                                                                                                                                                                                                                                                                                                                                                                                                                                                                                                                                                                                                                                                                                                | Employment                         | 4,172.8              | 4,167.3             | 4,121.7         | 5.5            | 51.1          |
| Employment Data (establishment)                                                                                                                                                                                                                                                                                                                                                                                                                                                                                                                                                                                                                                                                                                                                                                                                                                                                                                                                                                                                                                                                                                                                                                                                                                                                                                                                                                                                                                                                                                                                                                                                                                                                                                                                                                                                                                                                                                                                                                                                                                                                                              | Unemployment                       | 422.9                | 417.2               | 424.3           | 5.7            | -1.4          |
| Current Month                                                                                                                                                                                                                                                                                                                                                                                                                                                                                                                                                                                                                                                                                                                                                                                                                                                                                                                                                                                                                                                                                                                                                                                                                                                                                                                                                                                                                                                                                                                                                                                                                                                                                                                                                                                                                                                                                                                                                                                                                                                                                                                | Unemployment Rate                  | 9.2%                 | 9.1%                | 9.3%            | + 0.1 pt       | -0.1 pt       |
| May 12 (P)   April 12 (R)   May 11   over the Month   over the Total Nonfarm   3,907.5   3,889.9   3,847.7   17.6                                                                                                                                                                                                                                                                                                                                                                                                                                                                                                                                                                                                                                                                                                                                                                                                                                                                                                                                                                                                                                                                                                                                                                                                                                                                                                                                                                                                                                                                                                                                                                                                                                                                                                                                                                                                                                                                                                                                                                                                            |                                    | Employmo             | ent Data (establish | ment)           |                |               |
| Total Nonfarm                                                                                                                                                                                                                                                                                                                                                                                                                                                                                                                                                                                                                                                                                                                                                                                                                                                                                                                                                                                                                                                                                                                                                                                                                                                                                                                                                                                                                                                                                                                                                                                                                                                                                                                                                                                                                                                                                                                                                                                                                                                                                                                |                                    | <b>Current Month</b> | Previous Month      | One Year Ago    | Net Change     | Net Change    |
| Total Private Sector         3,282.2         3,269.3         3,227.4         12.9           Goods Producing         377.0         382.1         383.8         -5.1           Mining & Logging         1.3         1.3         1.3         0.0           Construction         123.8         127.7         128.5         -3.9           Manufacturing         251.9         253.1         254.0         -1.2           Service-Providing         3,530.5         3,507.8         3,463.9         22.7           Private Service-Providing         2,905.2         2,887.2         2,843.6         18.0           Trade, Transportation & Utilities         825.1         820.8         814.8         4.3           Information         68.3         67.8         76.4         0.5           Financial Activities         249.5         254.3         250.4         -4.8           Professional and Business Services         609.1         605.1         601.3         4.0           Education and Health Services         632.6         629.6         604.5         3.0           Leisure and Hospitality         350.2         340.3         335.0         9.9           Other Services         170.4         169.3         161.2                                                                                                                                                                                                                                                                                                                                                                                                                                                                                                                                                                                                                                                                                                                                                                                                                                                                                            |                                    | May 12 (P)           | April 12 (R)        | May 11          | over the Month | over the Year |
| Service   Construction   Construct | Total Nonfarm                      | 3,907.5              | 3,889.9             | 3,847.7         | 17.6           | 59.8          |
| Mining & Logging         1.3         1.3         1.3         0.0           Construction         123.8         127.7         128.5         -3.9           Manufacturing         251.9         253.1         254.0         -1.2           Service-Providing         3,530.5         3,507.8         3,463.9         22.7           Private Service-Providing         2,905.2         2,887.2         2,843.6         18.0           Trade, Transportation & Utilities         825.1         820.8         814.8         4.3           Information         68.3         67.8         76.4         0.5           Financial Activities         249.5         254.3         250.4         -4.8           Professional and Business Services         609.1         605.1         601.3         4.0           Education and Health Services         632.6         629.6         604.5         3.0           Leisure and Hospitality         350.2         340.3         335.0         9.9           Other Services         170.4         169.3         161.2         1.1           Public Sector         625.3         620.6         620.3         4.7           Manufacturing         41.1         41.3         40.0         -0.2 <td>Total Private Sector</td> <td>3,282.2</td> <td>3,269.3</td> <td>3,227.4</td> <td>12.9</td> <td>54.8</td>                                                                                                                                                                                                                                                                                                                                                                                                                                                                                                                                                                                                                                                                                                                                                                                      | Total Private Sector               | 3,282.2              | 3,269.3             | 3,227.4         | 12.9           | 54.8          |
| Construction                                                                                                                                                                                                                                                                                                                                                                                                                                                                                                                                                                                                                                                                                                                                                                                                                                                                                                                                                                                                                                                                                                                                                                                                                                                                                                                                                                                                                                                                                                                                                                                                                                                                                                                                                                                                                                                                                                                                                                                                                                                                                                                 | Goods Producing                    | 377.0                | 382.1               | 383.8           | -5.1           | -6.8          |
| Manufacturing   251.9   253.1   254.0   -1.2                                                                                                                                                                                                                                                                                                                                                                                                                                                                                                                                                                                                                                                                                                                                                                                                                                                                                                                                                                                                                                                                                                                                                                                                                                                                                                                                                                                                                                                                                                                                                                                                                                                                                                                                                                                                                                                                                                                                                                                                                                                                                 | Mining & Logging                   | 1.3                  | 1.3                 | 1.3             | 0.0            | 0.0           |
| Service-Providing         3,530.5         3,507.8         3,463.9         22.7           Private Service-Providing         2,905.2         2,887.2         2,843.6         18.0           Trade, Transportation & Utilities         825.1         820.8         814.8         4.3           Information         68.3         67.8         76.4         0.5           Financial Activities         249.5         254.3         250.4         -4.8           Professional and Business Services         609.1         605.1         601.3         4.0           Education and Health Services         632.6         629.6         604.5         3.0           Leisure and Hospitality         350.2         340.3         335.0         9.9           Other Services         170.4         169.3         161.2         1.1           Public Sector         625.3         620.6         620.3         4.7           Weekly Hours of Work (not seasonally adjusted)*           Manufacturing         41.1         41.3         40.0         -0.2           Durables         40.6         41.2         39.5         -0.6           Information         34.4         35.7         34.4         -1.3           Hourly                                                                                                                                                                                                                                                                                                                                                                                                                                                                                                                                                                                                                                                                                                                                                                                                                                                                                                               | Construction                       | 123.8                | 127.7               | 128.5           | -3.9           | -4.7          |
| Private Service-Providing         2,905.2         2,887.2         2,843.6         18.0           Trade, Transportation & Utilities         825.1         820.8         814.8         4.3           Information         68.3         67.8         76.4         0.5           Financial Activities         249.5         254.3         250.4         -4.8           Professional and Business Services         609.1         605.1         601.3         4.0           Education and Health Services         632.6         629.6         604.5         3.0           Leisure and Hospitality         350.2         340.3         335.0         9.9           Other Services         170.4         169.3         161.2         1.1           Public Sector         625.3         620.6         620.3         4.7           Weekly Hours of Work (not seasonally adjusted)*         Weekly Hours of Work (not seasonally adjusted)*           Manufacturing         41.1         41.3         40.6         0.3           Nondurables         40.6         41.2         39.5         -0.6           Information         34.4         35.7         34.4         -1.3           Hourly Earnings (not seasonally adjusted)*           Manufacturing                                                                                                                                                                                                                                                                                                                                                                                                                                                                                                                                                                                                                                                                                                                                                                                                                                                                                  | Manufacturing                      | 251.9                | 253.1               | 254.0           | -1.2           | -2.1          |
| Trade, Transportation & Utilities         825.1         820.8         814.8         4.3           Information         68.3         67.8         76.4         0.5           Financial Activities         249.5         254.3         250.4         -4.8           Professional and Business Services         609.1         605.1         601.3         4.0           Education and Health Services         632.6         629.6         604.5         3.0           Leisure and Hospitality         350.2         340.3         335.0         9.9           Other Services         170.4         169.3         161.2         1.1           Public Sector         625.3         620.6         620.3         4.7           Weekly Hours of Work (not seasonally adjusted)*           Manufacturing         41.1         41.3         40.0         -0.2           Durables         40.6         41.2         39.5         -0.6           Information         34.4         35.7         34.4         -1.3           Hourly Earnings (not seasonally adjusted)*           Manufacturing         \$19.31         \$19.43         \$19.12         -\$0.12           Durables         \$23.27         \$23.30         \$22.78                                                                                                                                                                                                                                                                                                                                                                                                                                                                                                                                                                                                                                                                                                                                                                                                                                                                                                          | Service-Providing                  | 3,530.5              | 3,507.8             | 3,463.9         | 22.7           | 66.6          |
| Information   68.3   67.8   76.4   0.5     Financial Activities   249.5   254.3   250.4   -4.8     Professional and Business Services   609.1   605.1   601.3   4.0     Education and Health Services   632.6   629.6   604.5   3.0     Leisure and Hospitality   350.2   340.3   335.0   9.9     Other Services   170.4   169.3   161.2   1.1     Public Sector   625.3   620.6   620.3   4.7     Weekly Hours of Work (not seasonally adjusted)*    Manufacturing   41.1   41.3   40.0   -0.2     Durables   41.8   41.5   40.6   0.3     Nondurables   40.6   41.2   39.5   -0.6     Information   34.4   35.7   34.4   -1.3     Hourly Earnings (not seasonally adjusted)*    Manufacturing   \$19.31   \$19.43   \$19.12   -\$0.12     Durables   \$23.27   \$23.30   \$22.78   -\$0.03     Nondurables   \$16.06   \$16.28   \$15.97   -\$0.22     Information   \$30.29   \$30.70   \$26.53   -\$0.41                                                                                                                                                                                                                                                                                                                                                                                                                                                                                                                                                                                                                                                                                                                                                                                                                                                                                                                                                                                                                                                                                                                                                                                                                 | Private Service-Providing          | 2,905.2              | 2,887.2             | 2,843.6         | 18.0           | 61.6          |
| Financial Activities         249.5         254.3         250.4         -4.8           Professional and Business Services         609.1         605.1         601.3         4.0           Education and Health Services         632.6         629.6         604.5         3.0           Leisure and Hospitality         350.2         340.3         335.0         9.9           Other Services         170.4         169.3         161.2         1.1           Public Sector         625.3         620.6         620.3         4.7           Weekly Hours of Work (not seasonally adjusted)*           Manufacturing         41.1         41.3         40.0         -0.2           Durables         41.8         41.5         40.6         0.3           Nondurables         40.6         41.2         39.5         -0.6           Information         34.4         35.7         34.4         -1.3           Hourly Earnings (not seasonally adjusted)*           Manufacturing         \$19.31         \$19.43         \$19.12         -\$0.12           Durables         \$23.27         \$23.30         \$22.78         -\$0.03           Nondurables         \$16.06         \$16.28         \$15.97 <td>Trade, Transportation &amp; Utilities</td> <td>825.1</td> <td>820.8</td> <td>814.8</td> <td>4.3</td> <td>10.3</td>                                                                                                                                                                                                                                                                                                                                                                                                                                                                                                                                                                                                                                                                                                                                                                                               | Trade, Transportation & Utilities  | 825.1                | 820.8               | 814.8           | 4.3            | 10.3          |
| Professional and Business Services         609.1         605.1         601.3         4.0           Education and Health Services         632.6         629.6         604.5         3.0           Leisure and Hospitality         350.2         340.3         335.0         9.9           Other Services         170.4         169.3         161.2         1.1           Public Sector         625.3         620.6         620.3         4.7           Weekly Hours of Work (not seasonally adjusted)*           Manufacturing         41.1         41.3         40.0         -0.2           Durables         41.8         41.5         40.6         0.3           Nondurables         40.6         41.2         39.5         -0.6           Information         34.4         35.7         34.4         -1.3           Hourly Earnings (not seasonally adjusted)*           Manufacturing         \$19.31         \$19.43         \$19.12         -\$0.12           Durables         \$23.27         \$23.30         \$22.78         -\$0.03           Nondurables         \$16.06         \$16.28         \$15.97         -\$0.22           Information         \$30.29         \$30.70         \$26.53         -\$                                                                                                                                                                                                                                                                                                                                                                                                                                                                                                                                                                                                                                                                                                                                                                                                                                                                                                          | Information                        | 68.3                 | 67.8                | 76.4            | 0.5            | -8.1          |
| Education and Health Services         632.6         629.6         604.5         3.0           Leisure and Hospitality         350.2         340.3         335.0         9.9           Other Services         170.4         169.3         161.2         1.1           Public Sector         625.3         620.6         620.3         4.7           Weekly Hours of Work (not seasonally adjusted)*           Manufacturing         41.1         41.3         40.0         -0.2           Durables         41.8         41.5         40.6         0.3           Nondurables         40.6         41.2         39.5         -0.6           Information         34.4         35.7         34.4         -1.3           Hourly Earnings (not seasonally adjusted)*           Manufacturing         \$19.31         \$19.43         \$19.12         -\$0.12           Durables         \$23.27         \$23.30         \$22.78         -\$0.03           Nondurables         \$16.06         \$16.28         \$15.97         -\$0.22           Information         \$30.29         \$30.70         \$26.53         -\$0.41                                                                                                                                                                                                                                                                                                                                                                                                                                                                                                                                                                                                                                                                                                                                                                                                                                                                                                                                                                                                         | Financial Activities               | 249.5                | 254.3               | 250.4           | -4.8           | -0.9          |
| Leisure and Hospitality       350.2       340.3       335.0       9.9         Other Services       170.4       169.3       161.2       1.1         Public Sector       625.3       620.6       620.3       4.7         Weekly Hours of Work (not seasonally adjusted)*         Manufacturing       41.1       41.3       40.0       -0.2         Durables       41.8       41.5       40.6       0.3         Nondurables       40.6       41.2       39.5       -0.6         Information       34.4       35.7       34.4       -1.3         Hourly Earnings (not seasonally adjusted)*         Manufacturing       \$19.31       \$19.43       \$19.12       -\$0.12         Durables       \$23.27       \$23.30       \$22.78       -\$0.03         Nondurables       \$16.06       \$16.28       \$15.97       -\$0.22         Information       \$30.29       \$30.70       \$26.53       -\$0.41                                                                                                                                                                                                                                                                                                                                                                                                                                                                                                                                                                                                                                                                                                                                                                                                                                                                                                                                                                                                                                                                                                                                                                                                                       | Professional and Business Services | 609.1                | 605.1               | 601.3           | 4.0            | 7.8           |
| Other Services         170.4         169.3         161.2         1.1           Public Sector         625.3         620.6         620.3         4.7           Weekly Hours of Work (not seasonally adjusted)*           Manufacturing         41.1         41.3         40.0         -0.2           Durables         41.8         41.5         40.6         0.3           Nondurables         40.6         41.2         39.5         -0.6           Information         34.4         35.7         34.4         -1.3           Hourly Earnings (not seasonally adjusted)*           Manufacturing         \$19.31         \$19.43         \$19.12         -\$0.12           Durables         \$23.27         \$23.30         \$22.78         -\$0.03           Nondurables         \$16.06         \$16.28         \$15.97         -\$0.22           Information         \$30.29         \$30.70         \$26.53         -\$0.41                                                                                                                                                                                                                                                                                                                                                                                                                                                                                                                                                                                                                                                                                                                                                                                                                                                                                                                                                                                                                                                                                                                                                                                               | Education and Health Services      | 632.6                | 629.6               | 604.5           | 3.0            | 28.1          |
| Public Sector         625.3         620.6         620.3         4.7           Weekly Hours of Work (not seasonally adjusted)*           Manufacturing         41.1         41.3         40.0         -0.2           Durables         41.8         41.5         40.6         0.3           Nondurables         40.6         41.2         39.5         -0.6           Information         34.4         35.7         34.4         -1.3           Hourly Earnings (not seasonally adjusted)*           Manufacturing         \$19.31         \$19.43         \$19.12         -\$0.12           Durables         \$23.27         \$23.30         \$22.78         -\$0.03           Nondurables         \$16.06         \$16.28         \$15.97         -\$0.22           Information         \$30.29         \$30.70         \$26.53         -\$0.41                                                                                                                                                                                                                                                                                                                                                                                                                                                                                                                                                                                                                                                                                                                                                                                                                                                                                                                                                                                                                                                                                                                                                                                                                                                                              | Leisure and Hospitality            | 350.2                | 340.3               | 335.0           | 9.9            | 15.2          |
| Weekly Hours of Work (not seasonally adjusted)*           Manufacturing         41.1         41.3         40.0         -0.2           Durables         41.8         41.5         40.6         0.3           Nondurables         40.6         41.2         39.5         -0.6           Information         34.4         35.7         34.4         -1.3           Hourly Earnings (not seasonally adjusted)*           Manufacturing         \$19.31         \$19.43         \$19.12         -\$0.12           Durables         \$23.27         \$23.30         \$22.78         -\$0.03           Nondurables         \$16.06         \$16.28         \$15.97         -\$0.22           Information         \$30.29         \$30.70         \$26.53         -\$0.41                                                                                                                                                                                                                                                                                                                                                                                                                                                                                                                                                                                                                                                                                                                                                                                                                                                                                                                                                                                                                                                                                                                                                                                                                                                                                                                                                            | Other Services                     | 170.4                | 169.3               | 161.2           | 1.1            | 9.2           |
| Manufacturing         41.1         41.3         40.0         -0.2           Durables         41.8         41.5         40.6         0.3           Nondurables         40.6         41.2         39.5         -0.6           Information         34.4         35.7         34.4         -1.3           Hourly Earnings (not seasonally adjusted)*           Manufacturing         \$19.31         \$19.43         \$19.12         -\$0.12           Durables         \$23.27         \$23.30         \$22.78         -\$0.03           Nondurables         \$16.06         \$16.28         \$15.97         -\$0.22           Information         \$30.29         \$30.70         \$26.53         -\$0.41                                                                                                                                                                                                                                                                                                                                                                                                                                                                                                                                                                                                                                                                                                                                                                                                                                                                                                                                                                                                                                                                                                                                                                                                                                                                                                                                                                                                                      | Public Sector                      | 625.3                | 620.6               | 620.3           | 4.7            | 5.0           |
| Durables         41.8         41.5         40.6         0.3           Nondurables         40.6         41.2         39.5         -0.6           Information         34.4         35.7         34.4         -1.3           Hourly Earnings (not seasonally adjusted)*           Manufacturing         \$19.31         \$19.43         \$19.12         -\$0.12           Durables         \$23.27         \$23.30         \$22.78         -\$0.03           Nondurables         \$16.06         \$16.28         \$15.97         -\$0.22           Information         \$30.29         \$30.70         \$26.53         -\$0.41                                                                                                                                                                                                                                                                                                                                                                                                                                                                                                                                                                                                                                                                                                                                                                                                                                                                                                                                                                                                                                                                                                                                                                                                                                                                                                                                                                                                                                                                                                  |                                    | Weekly Hours of      | Work (not seasona   | ally adjusted)* |                |               |
| Durables       41.8       41.5       40.6       0.3         Nondurables       40.6       41.2       39.5       -0.6         Information       34.4       35.7       34.4       -1.3         Hourly Earnings (not seasonally adjusted)*         Manufacturing       \$19.31       \$19.43       \$19.12       -\$0.12         Durables       \$23.27       \$23.30       \$22.78       -\$0.03         Nondurables       \$16.06       \$16.28       \$15.97       -\$0.22         Information       \$30.29       \$30.70       \$26.53       -\$0.41                                                                                                                                                                                                                                                                                                                                                                                                                                                                                                                                                                                                                                                                                                                                                                                                                                                                                                                                                                                                                                                                                                                                                                                                                                                                                                                                                                                                                                                                                                                                                                        | Manufacturing                      | 41.1                 | 41.3                | 40.0            | -0.2           | 1.1           |
| Nondurables       40.6       41.2       39.5       -0.6         Information       34.4       35.7       34.4       -1.3         Hourly Earnings (not seasonally adjusted)*         Manufacturing       \$19.31       \$19.43       \$19.12       -\$0.12         Durables       \$23.27       \$23.30       \$22.78       -\$0.03         Nondurables       \$16.06       \$16.28       \$15.97       -\$0.22         Information       \$30.29       \$30.70       \$26.53       -\$0.41                                                                                                                                                                                                                                                                                                                                                                                                                                                                                                                                                                                                                                                                                                                                                                                                                                                                                                                                                                                                                                                                                                                                                                                                                                                                                                                                                                                                                                                                                                                                                                                                                                    |                                    |                      |                     |                 |                | 1.2           |
| Information         34.4         35.7         34.4         -1.3           Hourly Earnings (not seasonally adjusted)*           Manufacturing         \$19.31         \$19.43         \$19.12         -\$0.12           Durables         \$23.27         \$23.30         \$22.78         -\$0.03           Nondurables         \$16.06         \$16.28         \$15.97         -\$0.22           Information         \$30.29         \$30.70         \$26.53         -\$0.41                                                                                                                                                                                                                                                                                                                                                                                                                                                                                                                                                                                                                                                                                                                                                                                                                                                                                                                                                                                                                                                                                                                                                                                                                                                                                                                                                                                                                                                                                                                                                                                                                                                  |                                    |                      |                     |                 |                | 1.1           |
| Hourly Earnings (not seasonally adjusted)*           Manufacturing         \$19.31         \$19.43         \$19.12         -\$0.12           Durables         \$23.27         \$23.30         \$22.78         -\$0.03           Nondurables         \$16.06         \$16.28         \$15.97         -\$0.22           Information         \$30.29         \$30.70         \$26.53         -\$0.41                                                                                                                                                                                                                                                                                                                                                                                                                                                                                                                                                                                                                                                                                                                                                                                                                                                                                                                                                                                                                                                                                                                                                                                                                                                                                                                                                                                                                                                                                                                                                                                                                                                                                                                            | Information                        |                      |                     |                 |                | 0.0           |
| Manufacturing       \$19.31       \$19.43       \$19.12       -\$0.12         Durables       \$23.27       \$23.30       \$22.78       -\$0.03         Nondurables       \$16.06       \$16.28       \$15.97       -\$0.22         Information       \$30.29       \$30.70       \$26.53       -\$0.41                                                                                                                                                                                                                                                                                                                                                                                                                                                                                                                                                                                                                                                                                                                                                                                                                                                                                                                                                                                                                                                                                                                                                                                                                                                                                                                                                                                                                                                                                                                                                                                                                                                                                                                                                                                                                       |                                    |                      |                     |                 |                | 311           |
| Durables       \$23.27       \$23.30       \$22.78       -\$0.03         Nondurables       \$16.06       \$16.28       \$15.97       -\$0.22         Information       \$30.29       \$30.70       \$26.53       -\$0.41                                                                                                                                                                                                                                                                                                                                                                                                                                                                                                                                                                                                                                                                                                                                                                                                                                                                                                                                                                                                                                                                                                                                                                                                                                                                                                                                                                                                                                                                                                                                                                                                                                                                                                                                                                                                                                                                                                     | Manufacturing                      |                      |                     |                 | -\$0.12        | \$0.19        |
| Nondurables         \$16.06         \$16.28         \$15.97         -\$0.22           Information         \$30.29         \$30.70         \$26.53         -\$0.41                                                                                                                                                                                                                                                                                                                                                                                                                                                                                                                                                                                                                                                                                                                                                                                                                                                                                                                                                                                                                                                                                                                                                                                                                                                                                                                                                                                                                                                                                                                                                                                                                                                                                                                                                                                                                                                                                                                                                            |                                    |                      |                     |                 |                | \$0.49        |
| Information \$30.29 \$30.70 \$26.53 -\$0.41                                                                                                                                                                                                                                                                                                                                                                                                                                                                                                                                                                                                                                                                                                                                                                                                                                                                                                                                                                                                                                                                                                                                                                                                                                                                                                                                                                                                                                                                                                                                                                                                                                                                                                                                                                                                                                                                                                                                                                                                                                                                                  |                                    |                      |                     |                 |                | \$0.09        |
|                                                                                                                                                                                                                                                                                                                                                                                                                                                                                                                                                                                                                                                                                                                                                                                                                                                                                                                                                                                                                                                                                                                                                                                                                                                                                                                                                                                                                                                                                                                                                                                                                                                                                                                                                                                                                                                                                                                                                                                                                                                                                                                              |                                    |                      | ·                   |                 |                | \$3.76        |
|                                                                                                                                                                                                                                                                                                                                                                                                                                                                                                                                                                                                                                                                                                                                                                                                                                                                                                                                                                                                                                                                                                                                                                                                                                                                                                                                                                                                                                                                                                                                                                                                                                                                                                                                                                                                                                                                                                                                                                                                                                                                                                                              |                                    | ·                    |                     |                 | + 41.11        | 721,72        |
|                                                                                                                                                                                                                                                                                                                                                                                                                                                                                                                                                                                                                                                                                                                                                                                                                                                                                                                                                                                                                                                                                                                                                                                                                                                                                                                                                                                                                                                                                                                                                                                                                                                                                                                                                                                                                                                                                                                                                                                                                                                                                                                              | Manufacturing                      |                      | •                   | ,               | -\$8.82        | \$28.84       |
| <u> </u>                                                                                                                                                                                                                                                                                                                                                                                                                                                                                                                                                                                                                                                                                                                                                                                                                                                                                                                                                                                                                                                                                                                                                                                                                                                                                                                                                                                                                                                                                                                                                                                                                                                                                                                                                                                                                                                                                                                                                                                                                                                                                                                     |                                    |                      |                     |                 |                | \$47.82       |
|                                                                                                                                                                                                                                                                                                                                                                                                                                                                                                                                                                                                                                                                                                                                                                                                                                                                                                                                                                                                                                                                                                                                                                                                                                                                                                                                                                                                                                                                                                                                                                                                                                                                                                                                                                                                                                                                                                                                                                                                                                                                                                                              |                                    |                      |                     |                 |                | \$21.22       |
|                                                                                                                                                                                                                                                                                                                                                                                                                                                                                                                                                                                                                                                                                                                                                                                                                                                                                                                                                                                                                                                                                                                                                                                                                                                                                                                                                                                                                                                                                                                                                                                                                                                                                                                                                                                                                                                                                                                                                                                                                                                                                                                              |                                    |                      |                     |                 | <del> </del>   | \$129.35      |