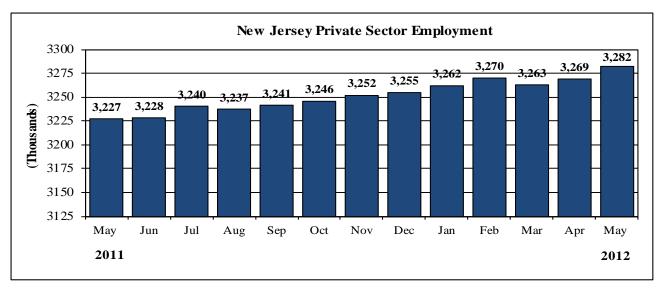

## Table 1: Major Indicators of Labor Market Activity for New Jersey Seasonally Adjusted (thousands) 2011 Benchmark

| May 12 (P)   April 12 (R)   May 11   over the Month   Over the Civilian Labor Force                                                                                                                                                                                                                                                                                                                                                                                                                                                                                                                                                                                                                                                                                                                                                                                                                                                                                                                                                                                                                                                                                                                                                                                                                                                                                                                                                                                                                                                                                                                                                                                                                                                                                                                                                                                                                                                                                                                                                                                                                                          |                                    |                      | · · · ·             |                 |                |               |
|------------------------------------------------------------------------------------------------------------------------------------------------------------------------------------------------------------------------------------------------------------------------------------------------------------------------------------------------------------------------------------------------------------------------------------------------------------------------------------------------------------------------------------------------------------------------------------------------------------------------------------------------------------------------------------------------------------------------------------------------------------------------------------------------------------------------------------------------------------------------------------------------------------------------------------------------------------------------------------------------------------------------------------------------------------------------------------------------------------------------------------------------------------------------------------------------------------------------------------------------------------------------------------------------------------------------------------------------------------------------------------------------------------------------------------------------------------------------------------------------------------------------------------------------------------------------------------------------------------------------------------------------------------------------------------------------------------------------------------------------------------------------------------------------------------------------------------------------------------------------------------------------------------------------------------------------------------------------------------------------------------------------------------------------------------------------------------------------------------------------------|------------------------------------|----------------------|---------------------|-----------------|----------------|---------------|
| May 12 (P)   April 12 (R)   May 11   over the Month   over the                                                                                                                                                                                                                                                                                                                                                                                                                                                                                                                                                                                                                                                                                                                                                                                                                                                                                                                                                                                                                                                                                                                                                                                                                                                                                                                                                                                                                                                                                                                                                                                                                                                                                                                                                                                                                                                                                                                                                                                                                                                               |                                    |                      | ,                   |                 |                |               |
| Civilian Labor Force                                                                                                                                                                                                                                                                                                                                                                                                                                                                                                                                                                                                                                                                                                                                                                                                                                                                                                                                                                                                                                                                                                                                                                                                                                                                                                                                                                                                                                                                                                                                                                                                                                                                                                                                                                                                                                                                                                                                                                                                                                                                                                         |                                    |                      | Previous Month      |                 |                | Net Change    |
| Employment                                                                                                                                                                                                                                                                                                                                                                                                                                                                                                                                                                                                                                                                                                                                                                                                                                                                                                                                                                                                                                                                                                                                                                                                                                                                                                                                                                                                                                                                                                                                                                                                                                                                                                                                                                                                                                                                                                                                                                                                                                                                                                                   |                                    | May 12 (P)           | April 12 (R)        | May 11          | over the Month | over the Year |
| Unemployment   Add   A | Civilian Labor Force               | 4,595.7              | 4,584.5             | 4,546.0         | 11.2           | 49.7          |
| Current Month                                                                                                                                                                                                                                                                                                                                                                                                                                                                                                                                                                                                                                                                                                                                                                                                                                                                                                                                                                                                                                                                                                                                                                                                                                                                                                                                                                                                                                                                                                                                                                                                                                                                                                                                                                                                                                                                                                                                                                                                                                                                                                                | Employment                         | 4,172.8              | 4,167.3             | 4,121.7         | 5.5            | 51.1          |
| Employment Data (establishment)                                                                                                                                                                                                                                                                                                                                                                                                                                                                                                                                                                                                                                                                                                                                                                                                                                                                                                                                                                                                                                                                                                                                                                                                                                                                                                                                                                                                                                                                                                                                                                                                                                                                                                                                                                                                                                                                                                                                                                                                                                                                                              | Unemployment                       | 422.9                | 417.2               | 424.3           | 5.7            | -1.4          |
| Current Month                                                                                                                                                                                                                                                                                                                                                                                                                                                                                                                                                                                                                                                                                                                                                                                                                                                                                                                                                                                                                                                                                                                                                                                                                                                                                                                                                                                                                                                                                                                                                                                                                                                                                                                                                                                                                                                                                                                                                                                                                                                                                                                | Unemployment Rate                  | 9.2%                 | 9.1%                | 9.3%            | + 0.1 pt       | -0.1 pt       |
| May 12 (P)   April 12 (R)   May 11   over the Month   over the Total Nonfarm   3,907.5   3,889.9   3,847.7   17.6                                                                                                                                                                                                                                                                                                                                                                                                                                                                                                                                                                                                                                                                                                                                                                                                                                                                                                                                                                                                                                                                                                                                                                                                                                                                                                                                                                                                                                                                                                                                                                                                                                                                                                                                                                                                                                                                                                                                                                                                            |                                    | Employmo             | ent Data (establish | ment)           |                |               |
| Total Nonfarm                                                                                                                                                                                                                                                                                                                                                                                                                                                                                                                                                                                                                                                                                                                                                                                                                                                                                                                                                                                                                                                                                                                                                                                                                                                                                                                                                                                                                                                                                                                                                                                                                                                                                                                                                                                                                                                                                                                                                                                                                                                                                                                |                                    | <b>Current Month</b> | Previous Month      | One Year Ago    | Net Change     | Net Change    |
| Total Private Sector         3,282.2         3,269.3         3,227.4         12.9           Goods Producing         377.0         382.1         383.8         -5.1           Mining & Logging         1.3         1.3         1.3         0.0           Construction         123.8         127.7         128.5         -3.9           Manufacturing         251.9         253.1         254.0         -1.2           Service-Providing         3,530.5         3,507.8         3,463.9         22.7           Private Service-Providing         2,905.2         2,887.2         2,843.6         18.0           Trade, Transportation & Utilities         825.1         820.8         814.8         4.3           Information         68.3         67.8         76.4         0.5           Financial Activities         249.5         254.3         250.4         -4.8           Professional and Business Services         609.1         605.1         601.3         4.0           Education and Health Services         632.6         629.6         604.5         3.0           Leisure and Hospitality         350.2         340.3         335.0         9.9           Other Services         170.4         169.3         161.2                                                                                                                                                                                                                                                                                                                                                                                                                                                                                                                                                                                                                                                                                                                                                                                                                                                                                            |                                    | May 12 (P)           | April 12 (R)        | May 11          | over the Month | over the Year |
| Service   Construction   Construct | Total Nonfarm                      | 3,907.5              | 3,889.9             | 3,847.7         | 17.6           | 59.8          |
| Mining & Logging         1.3         1.3         1.3         0.0           Construction         123.8         127.7         128.5         -3.9           Manufacturing         251.9         253.1         254.0         -1.2           Service-Providing         3,530.5         3,507.8         3,463.9         22.7           Private Service-Providing         2,905.2         2,887.2         2,843.6         18.0           Trade, Transportation & Utilities         825.1         820.8         814.8         4.3           Information         68.3         67.8         76.4         0.5           Financial Activities         249.5         254.3         250.4         -4.8           Professional and Business Services         609.1         605.1         601.3         4.0           Education and Health Services         632.6         629.6         604.5         3.0           Leisure and Hospitality         350.2         340.3         335.0         9.9           Other Services         170.4         169.3         161.2         1.1           Public Sector         625.3         620.6         620.3         4.7           Manufacturing         41.1         41.3         40.0         -0.2 <td>Total Private Sector</td> <td>3,282.2</td> <td>3,269.3</td> <td>3,227.4</td> <td>12.9</td> <td>54.8</td>                                                                                                                                                                                                                                                                                                                                                                                                                                                                                                                                                                                                                                                                                                                                                                                      | Total Private Sector               | 3,282.2              | 3,269.3             | 3,227.4         | 12.9           | 54.8          |
| Construction                                                                                                                                                                                                                                                                                                                                                                                                                                                                                                                                                                                                                                                                                                                                                                                                                                                                                                                                                                                                                                                                                                                                                                                                                                                                                                                                                                                                                                                                                                                                                                                                                                                                                                                                                                                                                                                                                                                                                                                                                                                                                                                 | Goods Producing                    | 377.0                | 382.1               | 383.8           | -5.1           | -6.8          |
| Manufacturing   251.9   253.1   254.0   -1.2                                                                                                                                                                                                                                                                                                                                                                                                                                                                                                                                                                                                                                                                                                                                                                                                                                                                                                                                                                                                                                                                                                                                                                                                                                                                                                                                                                                                                                                                                                                                                                                                                                                                                                                                                                                                                                                                                                                                                                                                                                                                                 | Mining & Logging                   | 1.3                  | 1.3                 | 1.3             | 0.0            | 0.0           |
| Service-Providing         3,530.5         3,507.8         3,463.9         22.7           Private Service-Providing         2,905.2         2,887.2         2,843.6         18.0           Trade, Transportation & Utilities         825.1         820.8         814.8         4.3           Information         68.3         67.8         76.4         0.5           Financial Activities         249.5         254.3         250.4         -4.8           Professional and Business Services         609.1         605.1         601.3         4.0           Education and Health Services         632.6         629.6         604.5         3.0           Leisure and Hospitality         350.2         340.3         335.0         9.9           Other Services         170.4         169.3         161.2         1.1           Public Sector         625.3         620.6         620.3         4.7           Weekly Hours of Work (not seasonally adjusted)*           Manufacturing         41.1         41.3         40.0         -0.2           Durables         40.6         41.2         39.5         -0.6           Information         34.4         35.7         34.4         -1.3           Hourly                                                                                                                                                                                                                                                                                                                                                                                                                                                                                                                                                                                                                                                                                                                                                                                                                                                                                                               | Construction                       | 123.8                | 127.7               | 128.5           | -3.9           | -4.7          |
| Private Service-Providing         2,905.2         2,887.2         2,843.6         18.0           Trade, Transportation & Utilities         825.1         820.8         814.8         4.3           Information         68.3         67.8         76.4         0.5           Financial Activities         249.5         254.3         250.4         -4.8           Professional and Business Services         609.1         605.1         601.3         4.0           Education and Health Services         632.6         629.6         604.5         3.0           Leisure and Hospitality         350.2         340.3         335.0         9.9           Other Services         170.4         169.3         161.2         1.1           Public Sector         625.3         620.6         620.3         4.7           Weekly Hours of Work (not seasonally adjusted)*         Weekly Hours of Work (not seasonally adjusted)*           Manufacturing         41.1         41.3         40.6         0.3           Nondurables         40.6         41.2         39.5         -0.6           Information         34.4         35.7         34.4         -1.3           Hourly Earnings (not seasonally adjusted)*           Manufacturing                                                                                                                                                                                                                                                                                                                                                                                                                                                                                                                                                                                                                                                                                                                                                                                                                                                                                  | Manufacturing                      | 251.9                | 253.1               | 254.0           | -1.2           | -2.1          |
| Trade, Transportation & Utilities         825.1         820.8         814.8         4.3           Information         68.3         67.8         76.4         0.5           Financial Activities         249.5         254.3         250.4         -4.8           Professional and Business Services         609.1         605.1         601.3         4.0           Education and Health Services         632.6         629.6         604.5         3.0           Leisure and Hospitality         350.2         340.3         335.0         9.9           Other Services         170.4         169.3         161.2         1.1           Public Sector         625.3         620.6         620.3         4.7           Weekly Hours of Work (not seasonally adjusted)*           Manufacturing         41.1         41.3         40.0         -0.2           Durables         40.6         41.2         39.5         -0.6           Information         34.4         35.7         34.4         -1.3           Hourly Earnings (not seasonally adjusted)*           Manufacturing         \$19.31         \$19.43         \$19.12         -\$0.12           Durables         \$23.27         \$23.30         \$22.78                                                                                                                                                                                                                                                                                                                                                                                                                                                                                                                                                                                                                                                                                                                                                                                                                                                                                                          | Service-Providing                  | 3,530.5              | 3,507.8             | 3,463.9         | 22.7           | 66.6          |
| Information   68.3   67.8   76.4   0.5     Financial Activities   249.5   254.3   250.4   -4.8     Professional and Business Services   609.1   605.1   601.3   4.0     Education and Health Services   632.6   629.6   604.5   3.0     Leisure and Hospitality   350.2   340.3   335.0   9.9     Other Services   170.4   169.3   161.2   1.1     Public Sector   625.3   620.6   620.3   4.7     Weekly Hours of Work (not seasonally adjusted)*    Manufacturing   41.1   41.3   40.0   -0.2     Durables   41.8   41.5   40.6   0.3     Nondurables   40.6   41.2   39.5   -0.6     Information   34.4   35.7   34.4   -1.3     Hourly Earnings (not seasonally adjusted)*    Manufacturing   \$19.31   \$19.43   \$19.12   -\$0.12     Durables   \$23.27   \$23.30   \$22.78   -\$0.03     Nondurables   \$16.06   \$16.28   \$15.97   -\$0.22     Information   \$30.29   \$30.70   \$26.53   -\$0.41                                                                                                                                                                                                                                                                                                                                                                                                                                                                                                                                                                                                                                                                                                                                                                                                                                                                                                                                                                                                                                                                                                                                                                                                                 | Private Service-Providing          | 2,905.2              | 2,887.2             | 2,843.6         | 18.0           | 61.6          |
| Financial Activities         249.5         254.3         250.4         -4.8           Professional and Business Services         609.1         605.1         601.3         4.0           Education and Health Services         632.6         629.6         604.5         3.0           Leisure and Hospitality         350.2         340.3         335.0         9.9           Other Services         170.4         169.3         161.2         1.1           Public Sector         625.3         620.6         620.3         4.7           Weekly Hours of Work (not seasonally adjusted)*           Manufacturing         41.1         41.3         40.0         -0.2           Durables         41.8         41.5         40.6         0.3           Nondurables         40.6         41.2         39.5         -0.6           Information         34.4         35.7         34.4         -1.3           Hourly Earnings (not seasonally adjusted)*           Manufacturing         \$19.31         \$19.43         \$19.12         -\$0.12           Durables         \$23.27         \$23.30         \$22.78         -\$0.03           Nondurables         \$16.06         \$16.28         \$15.97 <td>Trade, Transportation &amp; Utilities</td> <td>825.1</td> <td>820.8</td> <td>814.8</td> <td>4.3</td> <td>10.3</td>                                                                                                                                                                                                                                                                                                                                                                                                                                                                                                                                                                                                                                                                                                                                                                                               | Trade, Transportation & Utilities  | 825.1                | 820.8               | 814.8           | 4.3            | 10.3          |
| Professional and Business Services         609.1         605.1         601.3         4.0           Education and Health Services         632.6         629.6         604.5         3.0           Leisure and Hospitality         350.2         340.3         335.0         9.9           Other Services         170.4         169.3         161.2         1.1           Public Sector         625.3         620.6         620.3         4.7           Weekly Hours of Work (not seasonally adjusted)*           Manufacturing         41.1         41.3         40.0         -0.2           Durables         41.8         41.5         40.6         0.3           Nondurables         40.6         41.2         39.5         -0.6           Information         34.4         35.7         34.4         -1.3           Hourly Earnings (not seasonally adjusted)*           Manufacturing         \$19.31         \$19.43         \$19.12         -\$0.12           Durables         \$23.27         \$23.30         \$22.78         -\$0.03           Nondurables         \$16.06         \$16.28         \$15.97         -\$0.22           Information         \$30.29         \$30.70         \$26.53         -\$                                                                                                                                                                                                                                                                                                                                                                                                                                                                                                                                                                                                                                                                                                                                                                                                                                                                                                          | Information                        | 68.3                 | 67.8                | 76.4            | 0.5            | -8.1          |
| Education and Health Services         632.6         629.6         604.5         3.0           Leisure and Hospitality         350.2         340.3         335.0         9.9           Other Services         170.4         169.3         161.2         1.1           Public Sector         625.3         620.6         620.3         4.7           Weekly Hours of Work (not seasonally adjusted)*           Manufacturing         41.1         41.3         40.0         -0.2           Durables         41.8         41.5         40.6         0.3           Nondurables         40.6         41.2         39.5         -0.6           Information         34.4         35.7         34.4         -1.3           Hourly Earnings (not seasonally adjusted)*           Manufacturing         \$19.31         \$19.43         \$19.12         -\$0.12           Durables         \$23.27         \$23.30         \$22.78         -\$0.03           Nondurables         \$16.06         \$16.28         \$15.97         -\$0.22           Information         \$30.29         \$30.70         \$26.53         -\$0.41                                                                                                                                                                                                                                                                                                                                                                                                                                                                                                                                                                                                                                                                                                                                                                                                                                                                                                                                                                                                         | Financial Activities               | 249.5                | 254.3               | 250.4           | -4.8           | -0.9          |
| Leisure and Hospitality       350.2       340.3       335.0       9.9         Other Services       170.4       169.3       161.2       1.1         Public Sector       625.3       620.6       620.3       4.7         Weekly Hours of Work (not seasonally adjusted)*         Manufacturing       41.1       41.3       40.0       -0.2         Durables       41.8       41.5       40.6       0.3         Nondurables       40.6       41.2       39.5       -0.6         Information       34.4       35.7       34.4       -1.3         Hourly Earnings (not seasonally adjusted)*         Manufacturing       \$19.31       \$19.43       \$19.12       -\$0.12         Durables       \$23.27       \$23.30       \$22.78       -\$0.03         Nondurables       \$16.06       \$16.28       \$15.97       -\$0.22         Information       \$30.29       \$30.70       \$26.53       -\$0.41                                                                                                                                                                                                                                                                                                                                                                                                                                                                                                                                                                                                                                                                                                                                                                                                                                                                                                                                                                                                                                                                                                                                                                                                                       | Professional and Business Services | 609.1                | 605.1               | 601.3           | 4.0            | 7.8           |
| Other Services         170.4         169.3         161.2         1.1           Public Sector         625.3         620.6         620.3         4.7           Weekly Hours of Work (not seasonally adjusted)*           Manufacturing         41.1         41.3         40.0         -0.2           Durables         41.8         41.5         40.6         0.3           Nondurables         40.6         41.2         39.5         -0.6           Information         34.4         35.7         34.4         -1.3           Hourly Earnings (not seasonally adjusted)*           Manufacturing         \$19.31         \$19.43         \$19.12         -\$0.12           Durables         \$23.27         \$23.30         \$22.78         -\$0.03           Nondurables         \$16.06         \$16.28         \$15.97         -\$0.22           Information         \$30.29         \$30.70         \$26.53         -\$0.41                                                                                                                                                                                                                                                                                                                                                                                                                                                                                                                                                                                                                                                                                                                                                                                                                                                                                                                                                                                                                                                                                                                                                                                               | Education and Health Services      | 632.6                | 629.6               | 604.5           | 3.0            | 28.1          |
| Public Sector         625.3         620.6         620.3         4.7           Weekly Hours of Work (not seasonally adjusted)*           Manufacturing         41.1         41.3         40.0         -0.2           Durables         41.8         41.5         40.6         0.3           Nondurables         40.6         41.2         39.5         -0.6           Information         34.4         35.7         34.4         -1.3           Hourly Earnings (not seasonally adjusted)*           Manufacturing         \$19.31         \$19.43         \$19.12         -\$0.12           Durables         \$23.27         \$23.30         \$22.78         -\$0.03           Nondurables         \$16.06         \$16.28         \$15.97         -\$0.22           Information         \$30.29         \$30.70         \$26.53         -\$0.41                                                                                                                                                                                                                                                                                                                                                                                                                                                                                                                                                                                                                                                                                                                                                                                                                                                                                                                                                                                                                                                                                                                                                                                                                                                                              | Leisure and Hospitality            | 350.2                | 340.3               | 335.0           | 9.9            | 15.2          |
| Weekly Hours of Work (not seasonally adjusted)*           Manufacturing         41.1         41.3         40.0         -0.2           Durables         41.8         41.5         40.6         0.3           Nondurables         40.6         41.2         39.5         -0.6           Information         34.4         35.7         34.4         -1.3           Hourly Earnings (not seasonally adjusted)*           Manufacturing         \$19.31         \$19.43         \$19.12         -\$0.12           Durables         \$23.27         \$23.30         \$22.78         -\$0.03           Nondurables         \$16.06         \$16.28         \$15.97         -\$0.22           Information         \$30.29         \$30.70         \$26.53         -\$0.41                                                                                                                                                                                                                                                                                                                                                                                                                                                                                                                                                                                                                                                                                                                                                                                                                                                                                                                                                                                                                                                                                                                                                                                                                                                                                                                                                            | Other Services                     | 170.4                | 169.3               | 161.2           | 1.1            | 9.2           |
| Manufacturing         41.1         41.3         40.0         -0.2           Durables         41.8         41.5         40.6         0.3           Nondurables         40.6         41.2         39.5         -0.6           Information         34.4         35.7         34.4         -1.3           Hourly Earnings (not seasonally adjusted)*           Manufacturing         \$19.31         \$19.43         \$19.12         -\$0.12           Durables         \$23.27         \$23.30         \$22.78         -\$0.03           Nondurables         \$16.06         \$16.28         \$15.97         -\$0.22           Information         \$30.29         \$30.70         \$26.53         -\$0.41                                                                                                                                                                                                                                                                                                                                                                                                                                                                                                                                                                                                                                                                                                                                                                                                                                                                                                                                                                                                                                                                                                                                                                                                                                                                                                                                                                                                                      | Public Sector                      | 625.3                | 620.6               | 620.3           | 4.7            | 5.0           |
| Durables         41.8         41.5         40.6         0.3           Nondurables         40.6         41.2         39.5         -0.6           Information         34.4         35.7         34.4         -1.3           Hourly Earnings (not seasonally adjusted)*           Manufacturing         \$19.31         \$19.43         \$19.12         -\$0.12           Durables         \$23.27         \$23.30         \$22.78         -\$0.03           Nondurables         \$16.06         \$16.28         \$15.97         -\$0.22           Information         \$30.29         \$30.70         \$26.53         -\$0.41                                                                                                                                                                                                                                                                                                                                                                                                                                                                                                                                                                                                                                                                                                                                                                                                                                                                                                                                                                                                                                                                                                                                                                                                                                                                                                                                                                                                                                                                                                  |                                    | Weekly Hours of      | Work (not seasona   | ally adjusted)* |                |               |
| Durables       41.8       41.5       40.6       0.3         Nondurables       40.6       41.2       39.5       -0.6         Information       34.4       35.7       34.4       -1.3         Hourly Earnings (not seasonally adjusted)*         Manufacturing       \$19.31       \$19.43       \$19.12       -\$0.12         Durables       \$23.27       \$23.30       \$22.78       -\$0.03         Nondurables       \$16.06       \$16.28       \$15.97       -\$0.22         Information       \$30.29       \$30.70       \$26.53       -\$0.41                                                                                                                                                                                                                                                                                                                                                                                                                                                                                                                                                                                                                                                                                                                                                                                                                                                                                                                                                                                                                                                                                                                                                                                                                                                                                                                                                                                                                                                                                                                                                                        | Manufacturing                      | 41.1                 | 41.3                | 40.0            | -0.2           | 1.1           |
| Nondurables       40.6       41.2       39.5       -0.6         Information       34.4       35.7       34.4       -1.3         Hourly Earnings (not seasonally adjusted)*         Manufacturing       \$19.31       \$19.43       \$19.12       -\$0.12         Durables       \$23.27       \$23.30       \$22.78       -\$0.03         Nondurables       \$16.06       \$16.28       \$15.97       -\$0.22         Information       \$30.29       \$30.70       \$26.53       -\$0.41                                                                                                                                                                                                                                                                                                                                                                                                                                                                                                                                                                                                                                                                                                                                                                                                                                                                                                                                                                                                                                                                                                                                                                                                                                                                                                                                                                                                                                                                                                                                                                                                                                    |                                    |                      |                     |                 |                | 1.2           |
| Information         34.4         35.7         34.4         -1.3           Hourly Earnings (not seasonally adjusted)*           Manufacturing         \$19.31         \$19.43         \$19.12         -\$0.12           Durables         \$23.27         \$23.30         \$22.78         -\$0.03           Nondurables         \$16.06         \$16.28         \$15.97         -\$0.22           Information         \$30.29         \$30.70         \$26.53         -\$0.41                                                                                                                                                                                                                                                                                                                                                                                                                                                                                                                                                                                                                                                                                                                                                                                                                                                                                                                                                                                                                                                                                                                                                                                                                                                                                                                                                                                                                                                                                                                                                                                                                                                  |                                    |                      |                     |                 |                | 1.1           |
| Hourly Earnings (not seasonally adjusted)*           Manufacturing         \$19.31         \$19.43         \$19.12         -\$0.12           Durables         \$23.27         \$23.30         \$22.78         -\$0.03           Nondurables         \$16.06         \$16.28         \$15.97         -\$0.22           Information         \$30.29         \$30.70         \$26.53         -\$0.41                                                                                                                                                                                                                                                                                                                                                                                                                                                                                                                                                                                                                                                                                                                                                                                                                                                                                                                                                                                                                                                                                                                                                                                                                                                                                                                                                                                                                                                                                                                                                                                                                                                                                                                            | Information                        |                      |                     |                 |                | 0.0           |
| Manufacturing       \$19.31       \$19.43       \$19.12       -\$0.12         Durables       \$23.27       \$23.30       \$22.78       -\$0.03         Nondurables       \$16.06       \$16.28       \$15.97       -\$0.22         Information       \$30.29       \$30.70       \$26.53       -\$0.41                                                                                                                                                                                                                                                                                                                                                                                                                                                                                                                                                                                                                                                                                                                                                                                                                                                                                                                                                                                                                                                                                                                                                                                                                                                                                                                                                                                                                                                                                                                                                                                                                                                                                                                                                                                                                       |                                    |                      |                     |                 |                | 311           |
| Durables       \$23.27       \$23.30       \$22.78       -\$0.03         Nondurables       \$16.06       \$16.28       \$15.97       -\$0.22         Information       \$30.29       \$30.70       \$26.53       -\$0.41                                                                                                                                                                                                                                                                                                                                                                                                                                                                                                                                                                                                                                                                                                                                                                                                                                                                                                                                                                                                                                                                                                                                                                                                                                                                                                                                                                                                                                                                                                                                                                                                                                                                                                                                                                                                                                                                                                     | Manufacturing                      |                      |                     |                 | -\$0.12        | \$0.19        |
| Nondurables         \$16.06         \$16.28         \$15.97         -\$0.22           Information         \$30.29         \$30.70         \$26.53         -\$0.41                                                                                                                                                                                                                                                                                                                                                                                                                                                                                                                                                                                                                                                                                                                                                                                                                                                                                                                                                                                                                                                                                                                                                                                                                                                                                                                                                                                                                                                                                                                                                                                                                                                                                                                                                                                                                                                                                                                                                            |                                    |                      |                     |                 |                | \$0.49        |
| Information \$30.29 \$30.70 \$26.53 -\$0.41                                                                                                                                                                                                                                                                                                                                                                                                                                                                                                                                                                                                                                                                                                                                                                                                                                                                                                                                                                                                                                                                                                                                                                                                                                                                                                                                                                                                                                                                                                                                                                                                                                                                                                                                                                                                                                                                                                                                                                                                                                                                                  |                                    |                      |                     |                 |                | \$0.09        |
|                                                                                                                                                                                                                                                                                                                                                                                                                                                                                                                                                                                                                                                                                                                                                                                                                                                                                                                                                                                                                                                                                                                                                                                                                                                                                                                                                                                                                                                                                                                                                                                                                                                                                                                                                                                                                                                                                                                                                                                                                                                                                                                              |                                    |                      | ·                   |                 |                | \$3.76        |
|                                                                                                                                                                                                                                                                                                                                                                                                                                                                                                                                                                                                                                                                                                                                                                                                                                                                                                                                                                                                                                                                                                                                                                                                                                                                                                                                                                                                                                                                                                                                                                                                                                                                                                                                                                                                                                                                                                                                                                                                                                                                                                                              |                                    | ·                    |                     |                 | + 41.11        | 721,72        |
|                                                                                                                                                                                                                                                                                                                                                                                                                                                                                                                                                                                                                                                                                                                                                                                                                                                                                                                                                                                                                                                                                                                                                                                                                                                                                                                                                                                                                                                                                                                                                                                                                                                                                                                                                                                                                                                                                                                                                                                                                                                                                                                              | Manufacturing                      |                      | •                   | ,               | -\$8.82        | \$28.84       |
| <u> </u>                                                                                                                                                                                                                                                                                                                                                                                                                                                                                                                                                                                                                                                                                                                                                                                                                                                                                                                                                                                                                                                                                                                                                                                                                                                                                                                                                                                                                                                                                                                                                                                                                                                                                                                                                                                                                                                                                                                                                                                                                                                                                                                     |                                    |                      |                     |                 |                | \$47.82       |
|                                                                                                                                                                                                                                                                                                                                                                                                                                                                                                                                                                                                                                                                                                                                                                                                                                                                                                                                                                                                                                                                                                                                                                                                                                                                                                                                                                                                                                                                                                                                                                                                                                                                                                                                                                                                                                                                                                                                                                                                                                                                                                                              |                                    |                      |                     |                 |                | \$21.22       |
|                                                                                                                                                                                                                                                                                                                                                                                                                                                                                                                                                                                                                                                                                                                                                                                                                                                                                                                                                                                                                                                                                                                                                                                                                                                                                                                                                                                                                                                                                                                                                                                                                                                                                                                                                                                                                                                                                                                                                                                                                                                                                                                              |                                    |                      |                     |                 | <del> </del>   | \$129.35      |